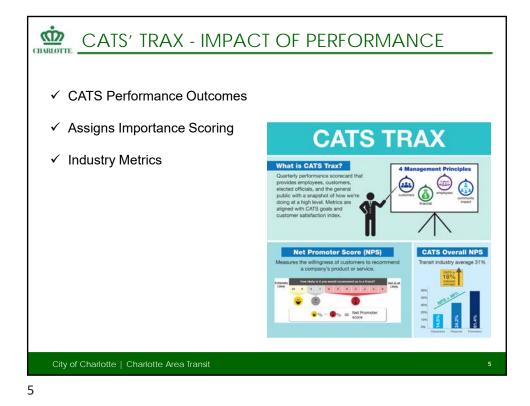

|                                            | FY2021<br>Adopted |                           | FY2022<br>Preliminary |                    | Variance |           | Variance |  |
|--------------------------------------------|-------------------|---------------------------|-----------------------|--------------------|----------|-----------|----------|--|
|                                            | В                 | udget                     |                       | Budget             | (n       | nillions) |          |  |
| Operating Revenues                         | (m<br>\$          | <i>iillions)</i><br>175.6 |                       | millions)<br>181.9 | \$       | 6.3       | 3.6%     |  |
| CATS Control Account                       |                   | -