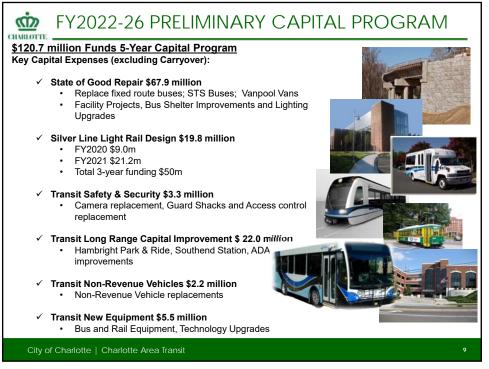

| \$                    | 181.9              | \$       | 6.3       | 3.6%     |  |
| Transfer to Capital                        |                   | -                         |                       | -                  |          | -         | 0.0%     |  |
| Total Operating Expenditures and Transfers | \$                | 175.6                     | \$                    | 181.9              | \$       | 6.3       | 3.6%     |  |
| Debt Service Budget                        | \$                | 50.9                      |                       | 62.1               | \$       | 11.2      | 22.0%    |  |
| Capital Budget*                            | \$                | 258.1                     | \$                    | 40.5               | \$       | (217.6)   | -84.3%   |  |









| CATS TRAX FY20 Aggregate Scorecard |                                                           |                     |                |                    |  |  |
|------------------------------------|-----------------------------------------------------------|---------------------|----------------|--------------------|--|--|
| Strategy                           | Metric                                                    | Performance<br>Goal | Goal<br>Points | Q4 Earne<br>Points |  |  |
|                                    | Overall Customer Satisfaction                             | 90%                 | 10.0           | 9.3                |  |  |
|                                    | Overall Net Promoter Score                                | 58%                 | 10.0