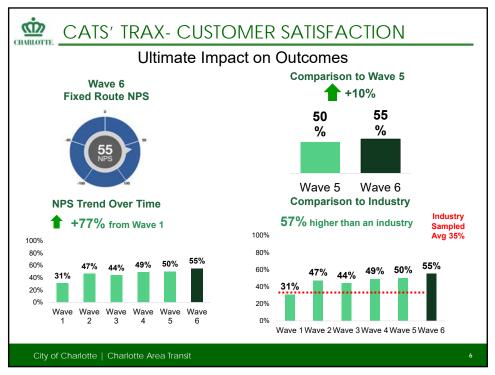

|                                            | FY2021<br>Adopted |                           | FY2022<br>Preliminary |                    | Variance |           | Variance |  |
|--------------------------------------------|-------------------|---------------------------|-----------------------|--------------------|----------|-----------|----------|--|
|                                            | В                 | udget                     |                       | Budget             | (n       | nillions) |          |  |
| Operating Revenues                         | (m<br>\$          | <i>iillions)</i><br>175.6 |                       | millions)<br>181.9 | \$       | 6.3       | 3.6%     |  |
| CATS Control Account                       |                   | -