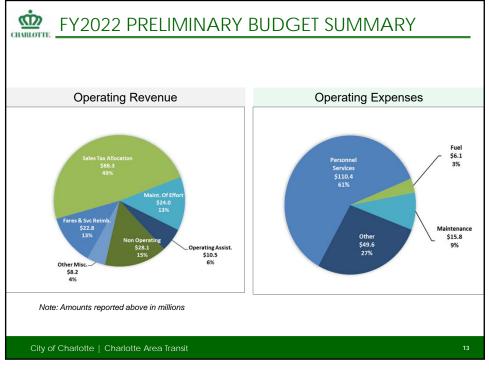

|                                                           | 24%                 | 3.0            | 1.2                |  |  |
| Impact                             | Jobs Created from Transit & Transit Infrastructure**      | 21,400              | 3.0            | 3.9                |  |  |
|                                    | Jobs Created from Transit & Transit Infrastructure**      | 100%                |                |                    |  |  |
|                                    |                                                           |                     | 15.0           | 14.9               |  |  |
|                                    | Overall Performance Score                                 |                     | 100.0          | 89.0               |  |  |

##