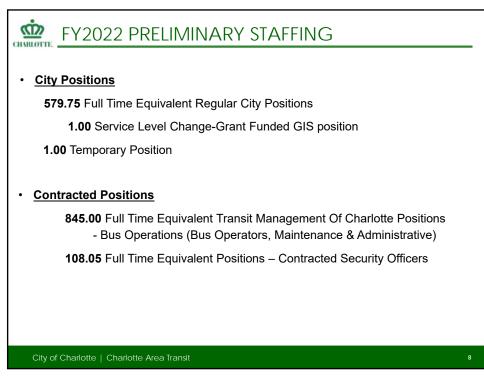

| \$                    | 181.9              | \$       | 6.3       | 3.6%     |  |
| Transfer to Capital                        |                   | -                         |                       | -                  |          | -         | 0.0%     |  |
| Total Operating Expenditures and Transfers | \$                | 175.6                     | \$                    | 181.9              | \$       | 6.3       | 3.6%     |  |
| Debt Service Budget                        | \$                | 50.9                      |                       | 62.1               | \$       | 11.2      | 22.0%    |  |
| Capital Budget*                            | \$                | 258.1                     | \$                    | 40.5               | \$       | (217.6)   | -84.3%   |  |









| CATS TRAX FY20 Aggregate Scorecard |                                                           |                     |                |                    |  |  |
|------------------------------------|-----------------------------------------------------------|---------------------|----------------|--------------------|--|--|
| Strategy                           | Metric                                                    | Performance<br>Goal | Goal<br>Points | Q4 Earne<br>Points |  |  |
|                                    | Overall Customer Satisfaction                             | 90%                 | 10.0           | 9.3                |  |  |
|                                    | Overall Net Promoter Score                                | 58%                 | 10.0