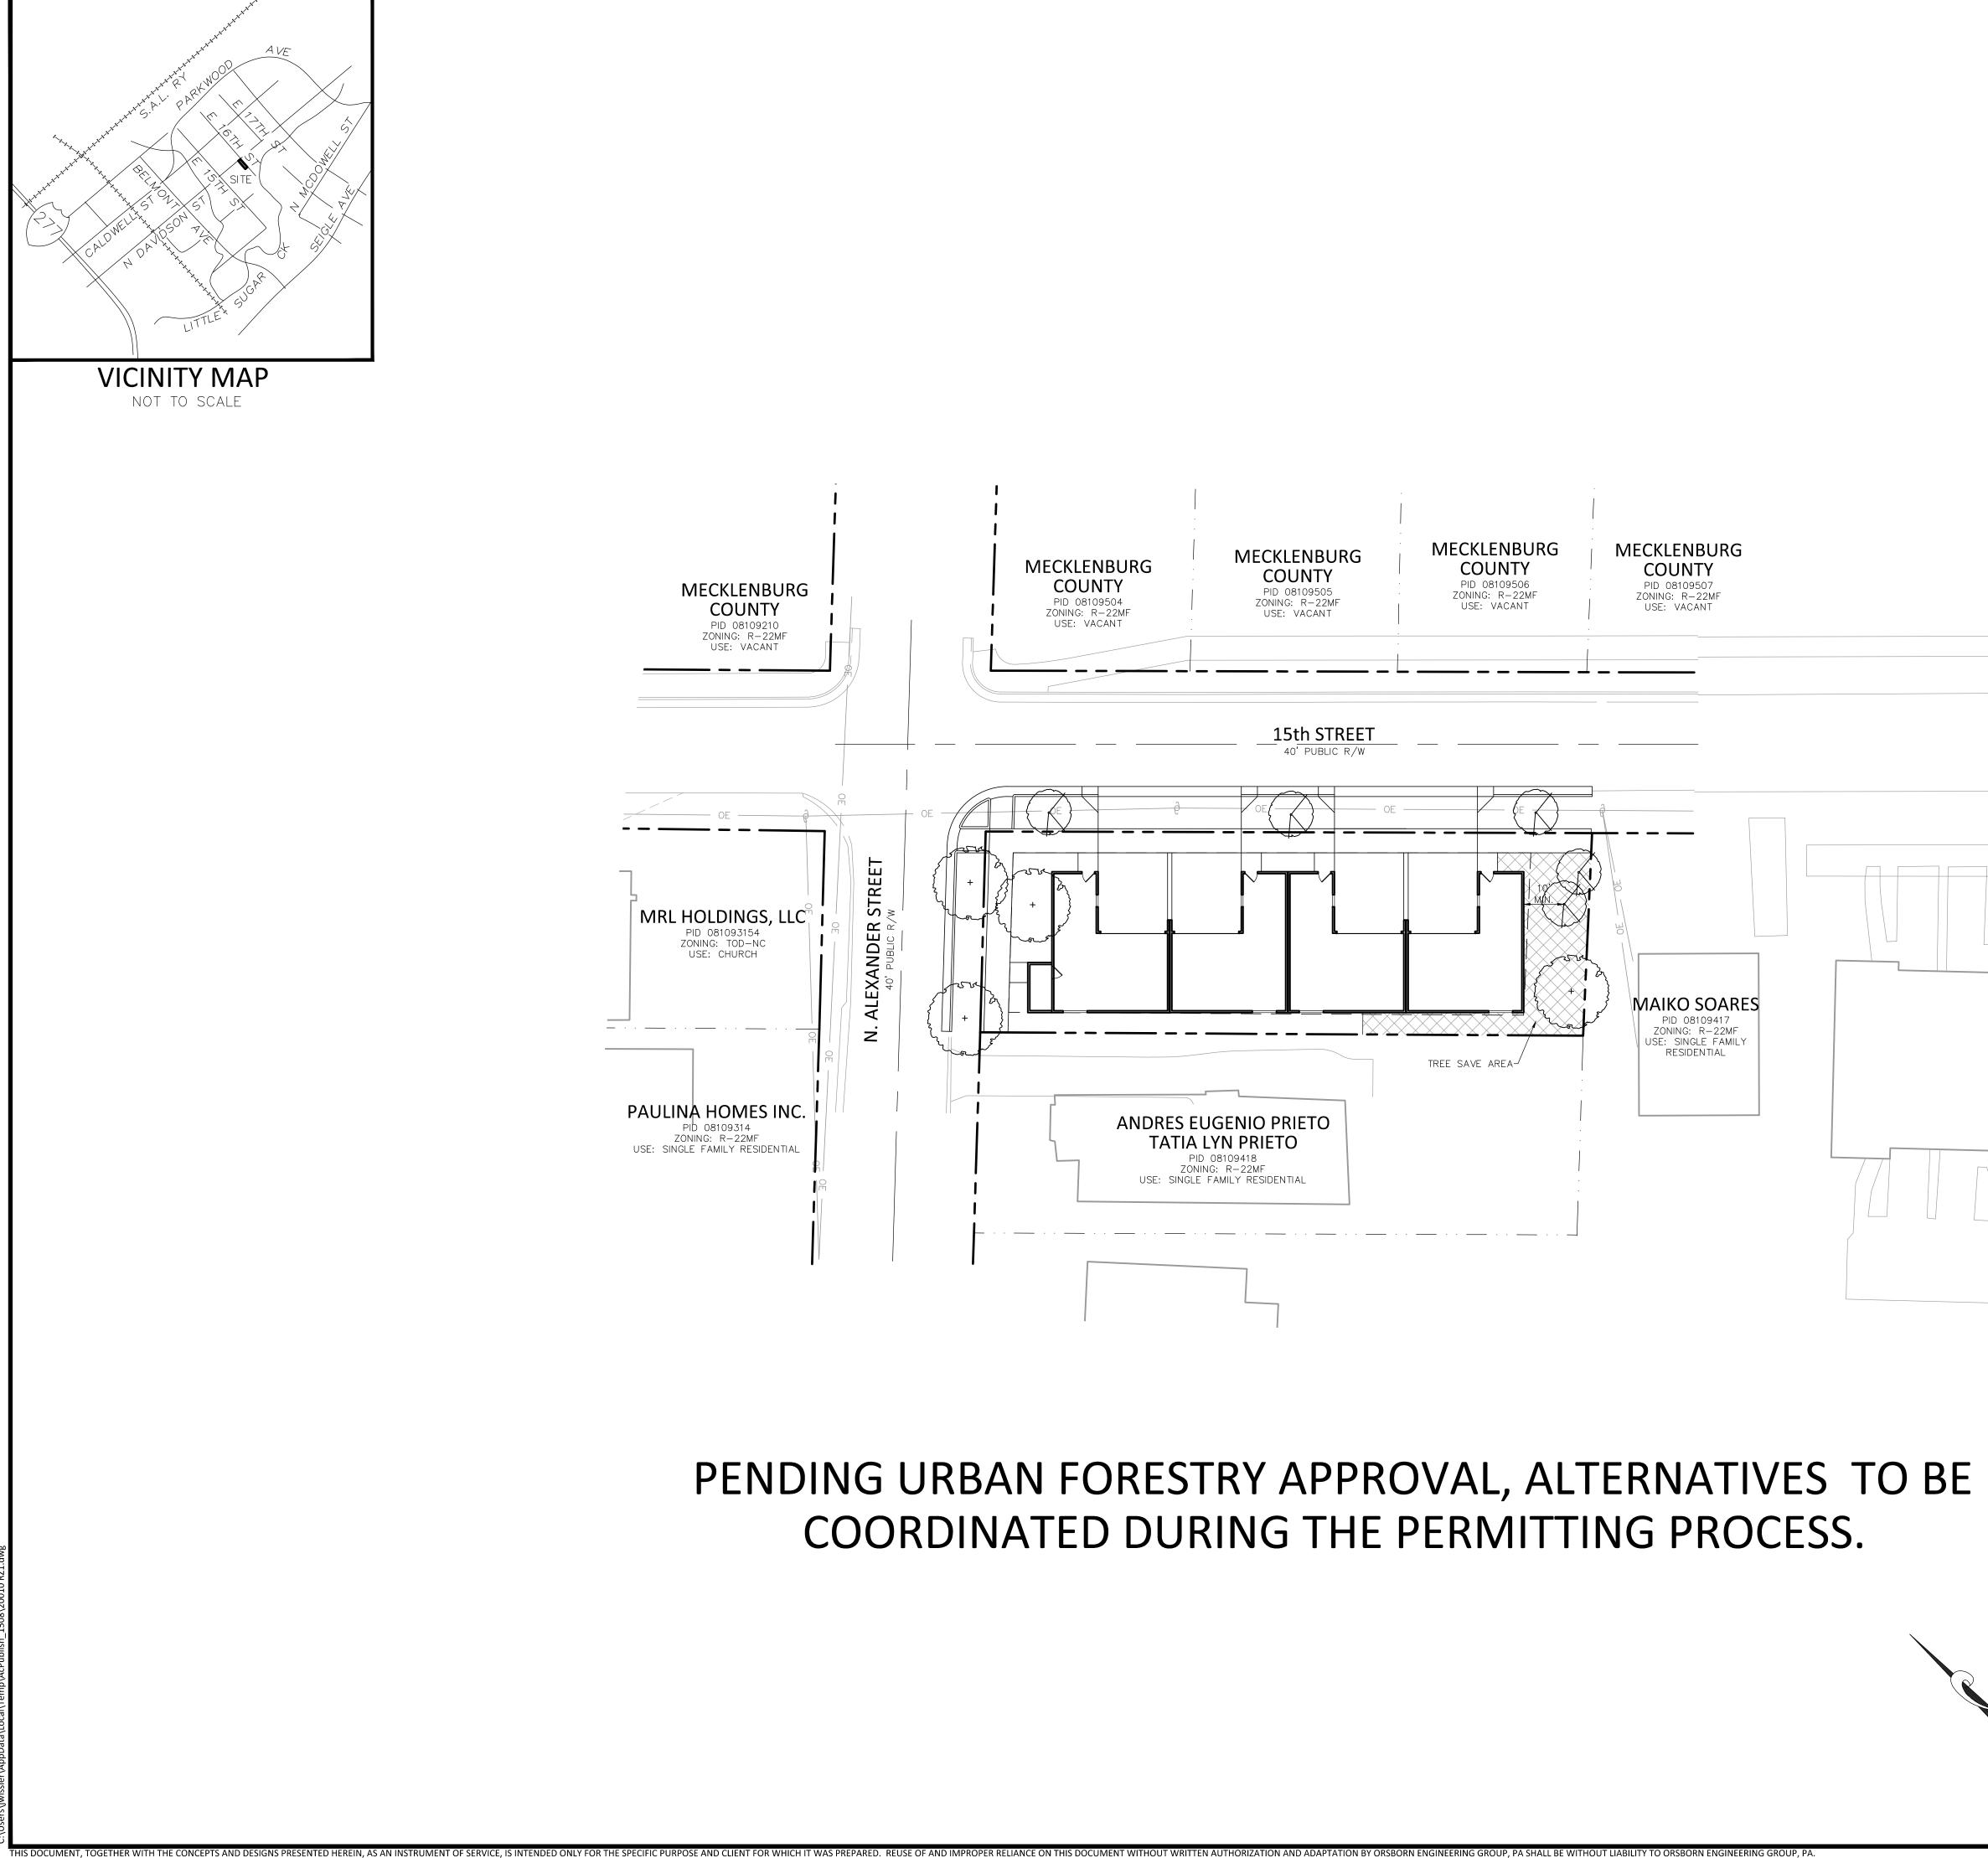

COUNTY PID 08109210 ZONING: R-22MF

-10'-6"

PID 081093154 ZONING: TOD-NC USE: CHURCH

## PAULINA HOMES INC. PID 08109314 ZONING: R-22MF USE: SINGLE FAMILY RESIDENTIAL

HIS DOCUMENT, TOGETHER WITH THE CONCEPTS AND DESIGNS PRESENTED HEREIN, AS AN INSTRUMENT OF SERVICE, IS INTENDED ONLY FOR THE SPECIFIC PURPOSE AND CLIENT FOR WHICH IT WAS PREPARED. REUSE OF AND IMPROPER RELIANCE ON THIS DOCUMENT WITHOUT WRITTEN AUTHORIZATION AND ADAPTATION BY ORSBORN ENGINEERING GROUP, PA SHALL BE WITHOUT LIABILITY TO ORSBORN ENGINEERING GROUP, PA.

|                                                                | GCS LEXINGTON AVENUE, SUITE 301<br>CHARLOTTE, NC 28203<br>P) 704-749-1432<br>www.orsborn-eng.com                                                                                                             |
|----------------------------------------------------------------|--------------------------------------------------------------------------------------------------------------------------------------------------------------------------------------------------------------|
|                                                                | LANDSCAPE COMPLIANCE<br>PETETION #2020-128<br>FOR<br>1138 N. ALEXANDER STREET<br>CHARLOTTE, NORTH CAROLINA                                                                                                   |
|                                                                | MRL HOLDINGS, LLC<br>2488 CHATHAN DRIVE<br>FORT MILL, SC 29707                                                                                                                                               |
|                                                                | ORSE C-3139 2 d                                                                                                                                                                                              |
|                                                                | ············································································································································································································ |
| GRAPHIC SCALE<br>0 10 20 40 8<br>(IN FEET )<br>1 inch = 20 ft. | JOB # 20010<br>DATE: 07/17/2020<br>SCALE: 1" = 20'<br>DRAWN BY: JAW<br>APPROVED BY: JCO<br><b>RZ-2</b>                                                                                                       |