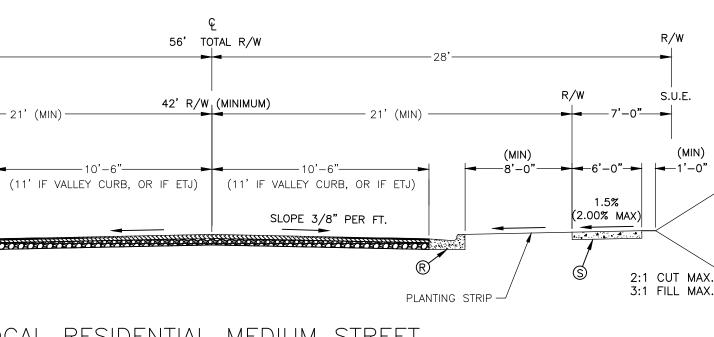

COUNTY PID 08109210 ZONING: R-22MF

-10'-6"

PID 081093154 ZONING: TOD-NC USE: CHURCH

## PAULINA HOMES INC. PID 08109314 ZONING: R-22MF USE: SINGLE FAMILY RESIDENTIAL

HIS DOCUMENT, TOGETHER WITH THE CONCEPTS AND DESIGNS PRESENTED HEREIN, AS AN INSTRUMENT OF SERVICE, IS INTENDED ONLY FOR THE SPECIFIC PURPOSE AND CLIENT FOR WHICH IT WAS PREPARED. REUSE OF AND IMPROPER RELIANCE ON THIS DOCUMENT WITHOUT WRITTEN AUTHORIZATION AND ADAPTATION BY ORSBORN ENGINEERING GROUP, PA SHALL BE WITHOUT LIABILITY TO ORSBORN ENGINEERING GROUP, PA.











|                                                                | GCS LEXINGTON AVENUE, SUITE 301<br>CHARLOTTE, NC 28203<br>P) 704-749-1432<br>www.orsborn-eng.com                                                                                                             |
|----------------------------------------------------------------|--------------------------------------------------------------------------------------------------------------------------------------------------------------------------------------------------------------|
|                                                                | LANDSCAPE COMPLIANCE<br>PETETION #2020-128<br>FOR<br>1138 N. ALEXANDER STREET<br>CHARLOTTE, NORTH CAROLINA