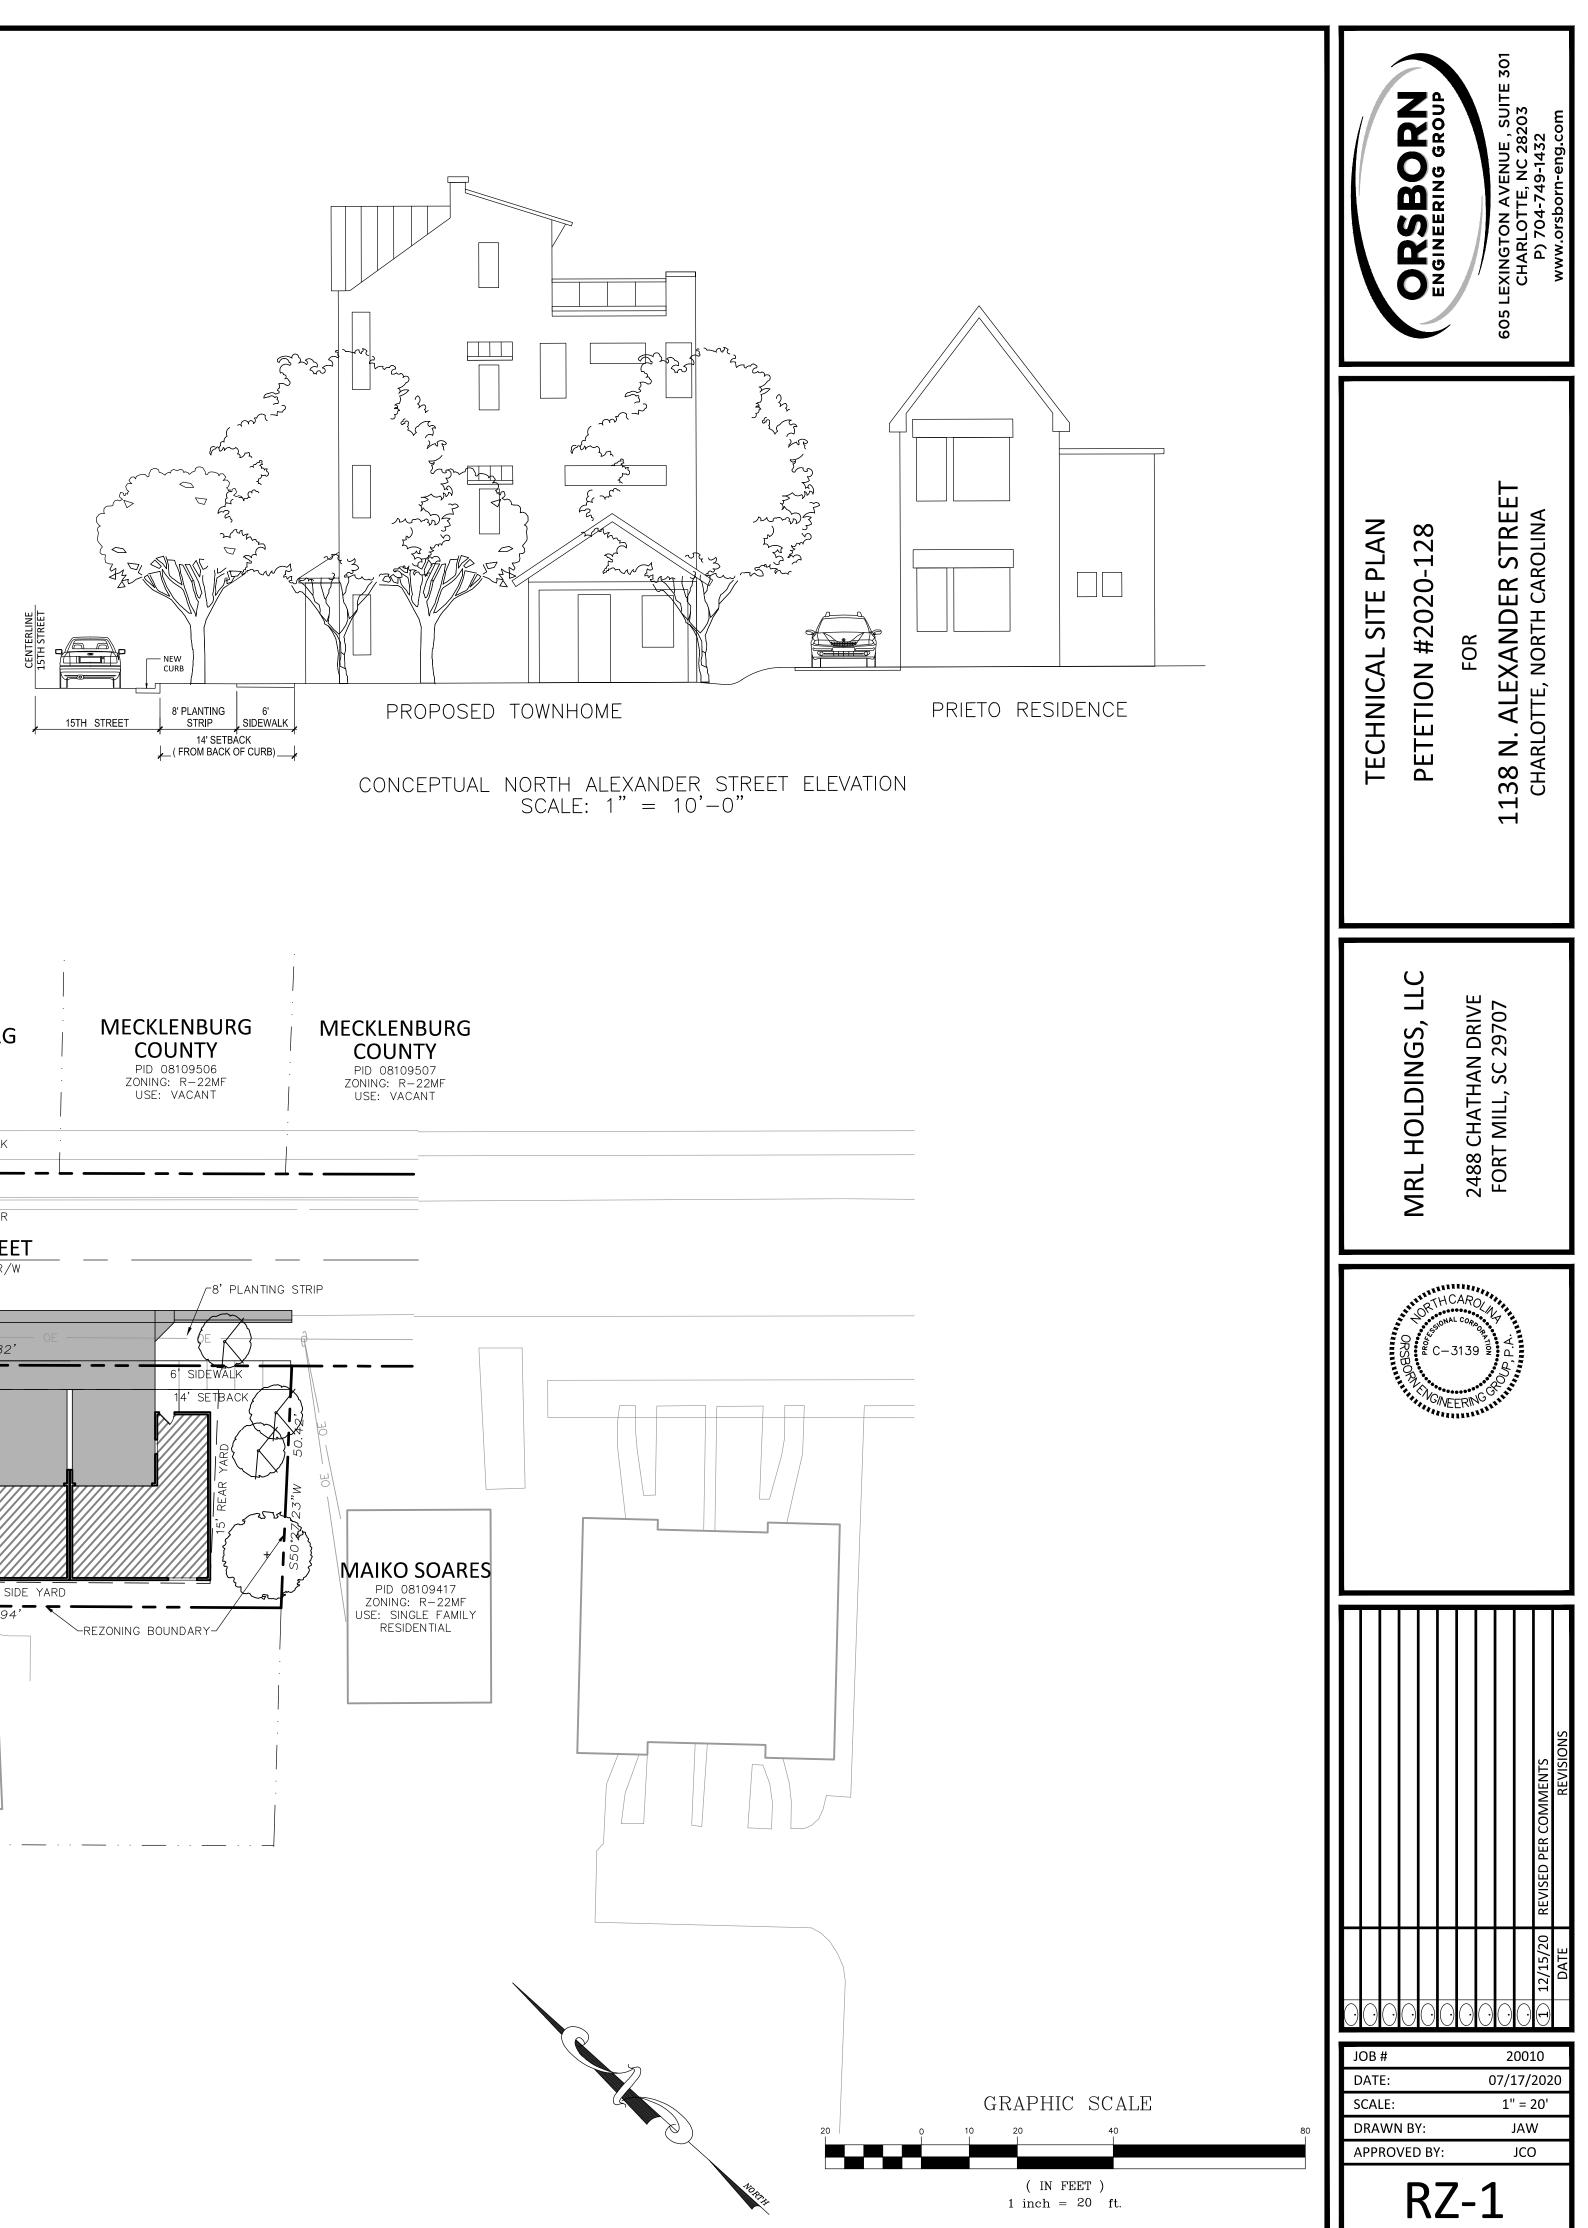

COUNTY PID 08109210 ZONING: R-22MF

-10'-6"

PID 081093154 ZONING: TOD-NC USE: CHURCH

## PAULINA HOMES INC. PID 08109314 ZONING: R-22MF USE: SINGLE FAMILY RESIDENTIAL

HIS DOCUMENT, TOGETHER WITH THE CONCEPTS AND DESIGNS PRESENTED HEREIN, AS AN INSTRUMENT OF SERVICE, IS INTENDED ONLY FOR THE SPECIFIC PURPOSE AND CLIENT FOR WHICH IT WAS PREPARED. REUSE OF AND IMPROPER RELIANCE ON THIS DOCUMENT WITHOUT WRITTEN AUTHORIZATION AND ADAPTATION BY ORSBORN ENGINEERING GROUP, PA SHALL BE WITHOUT LIABILITY TO ORSBORN ENGINEERING GROUP, PA.











|                                                                | GCS LEXINGTON AVENUE, SUITE 301<br>CHARLOTTE, NC 28203<br>P) 704-749-1432<br>www.orsborn-eng.com                                                                                                             |
|----------------------------------------------------------------|--------------------------------------------------------------------------------------------------------------------------------------------------------------------------------------------------------------|
|                                                                | LANDSCAPE COMPLIANCE<br>PETETION #2020-128<br>FOR<br>1138 N. ALEXANDER STREET<br>CHARLOTTE, NORTH CAROLINA