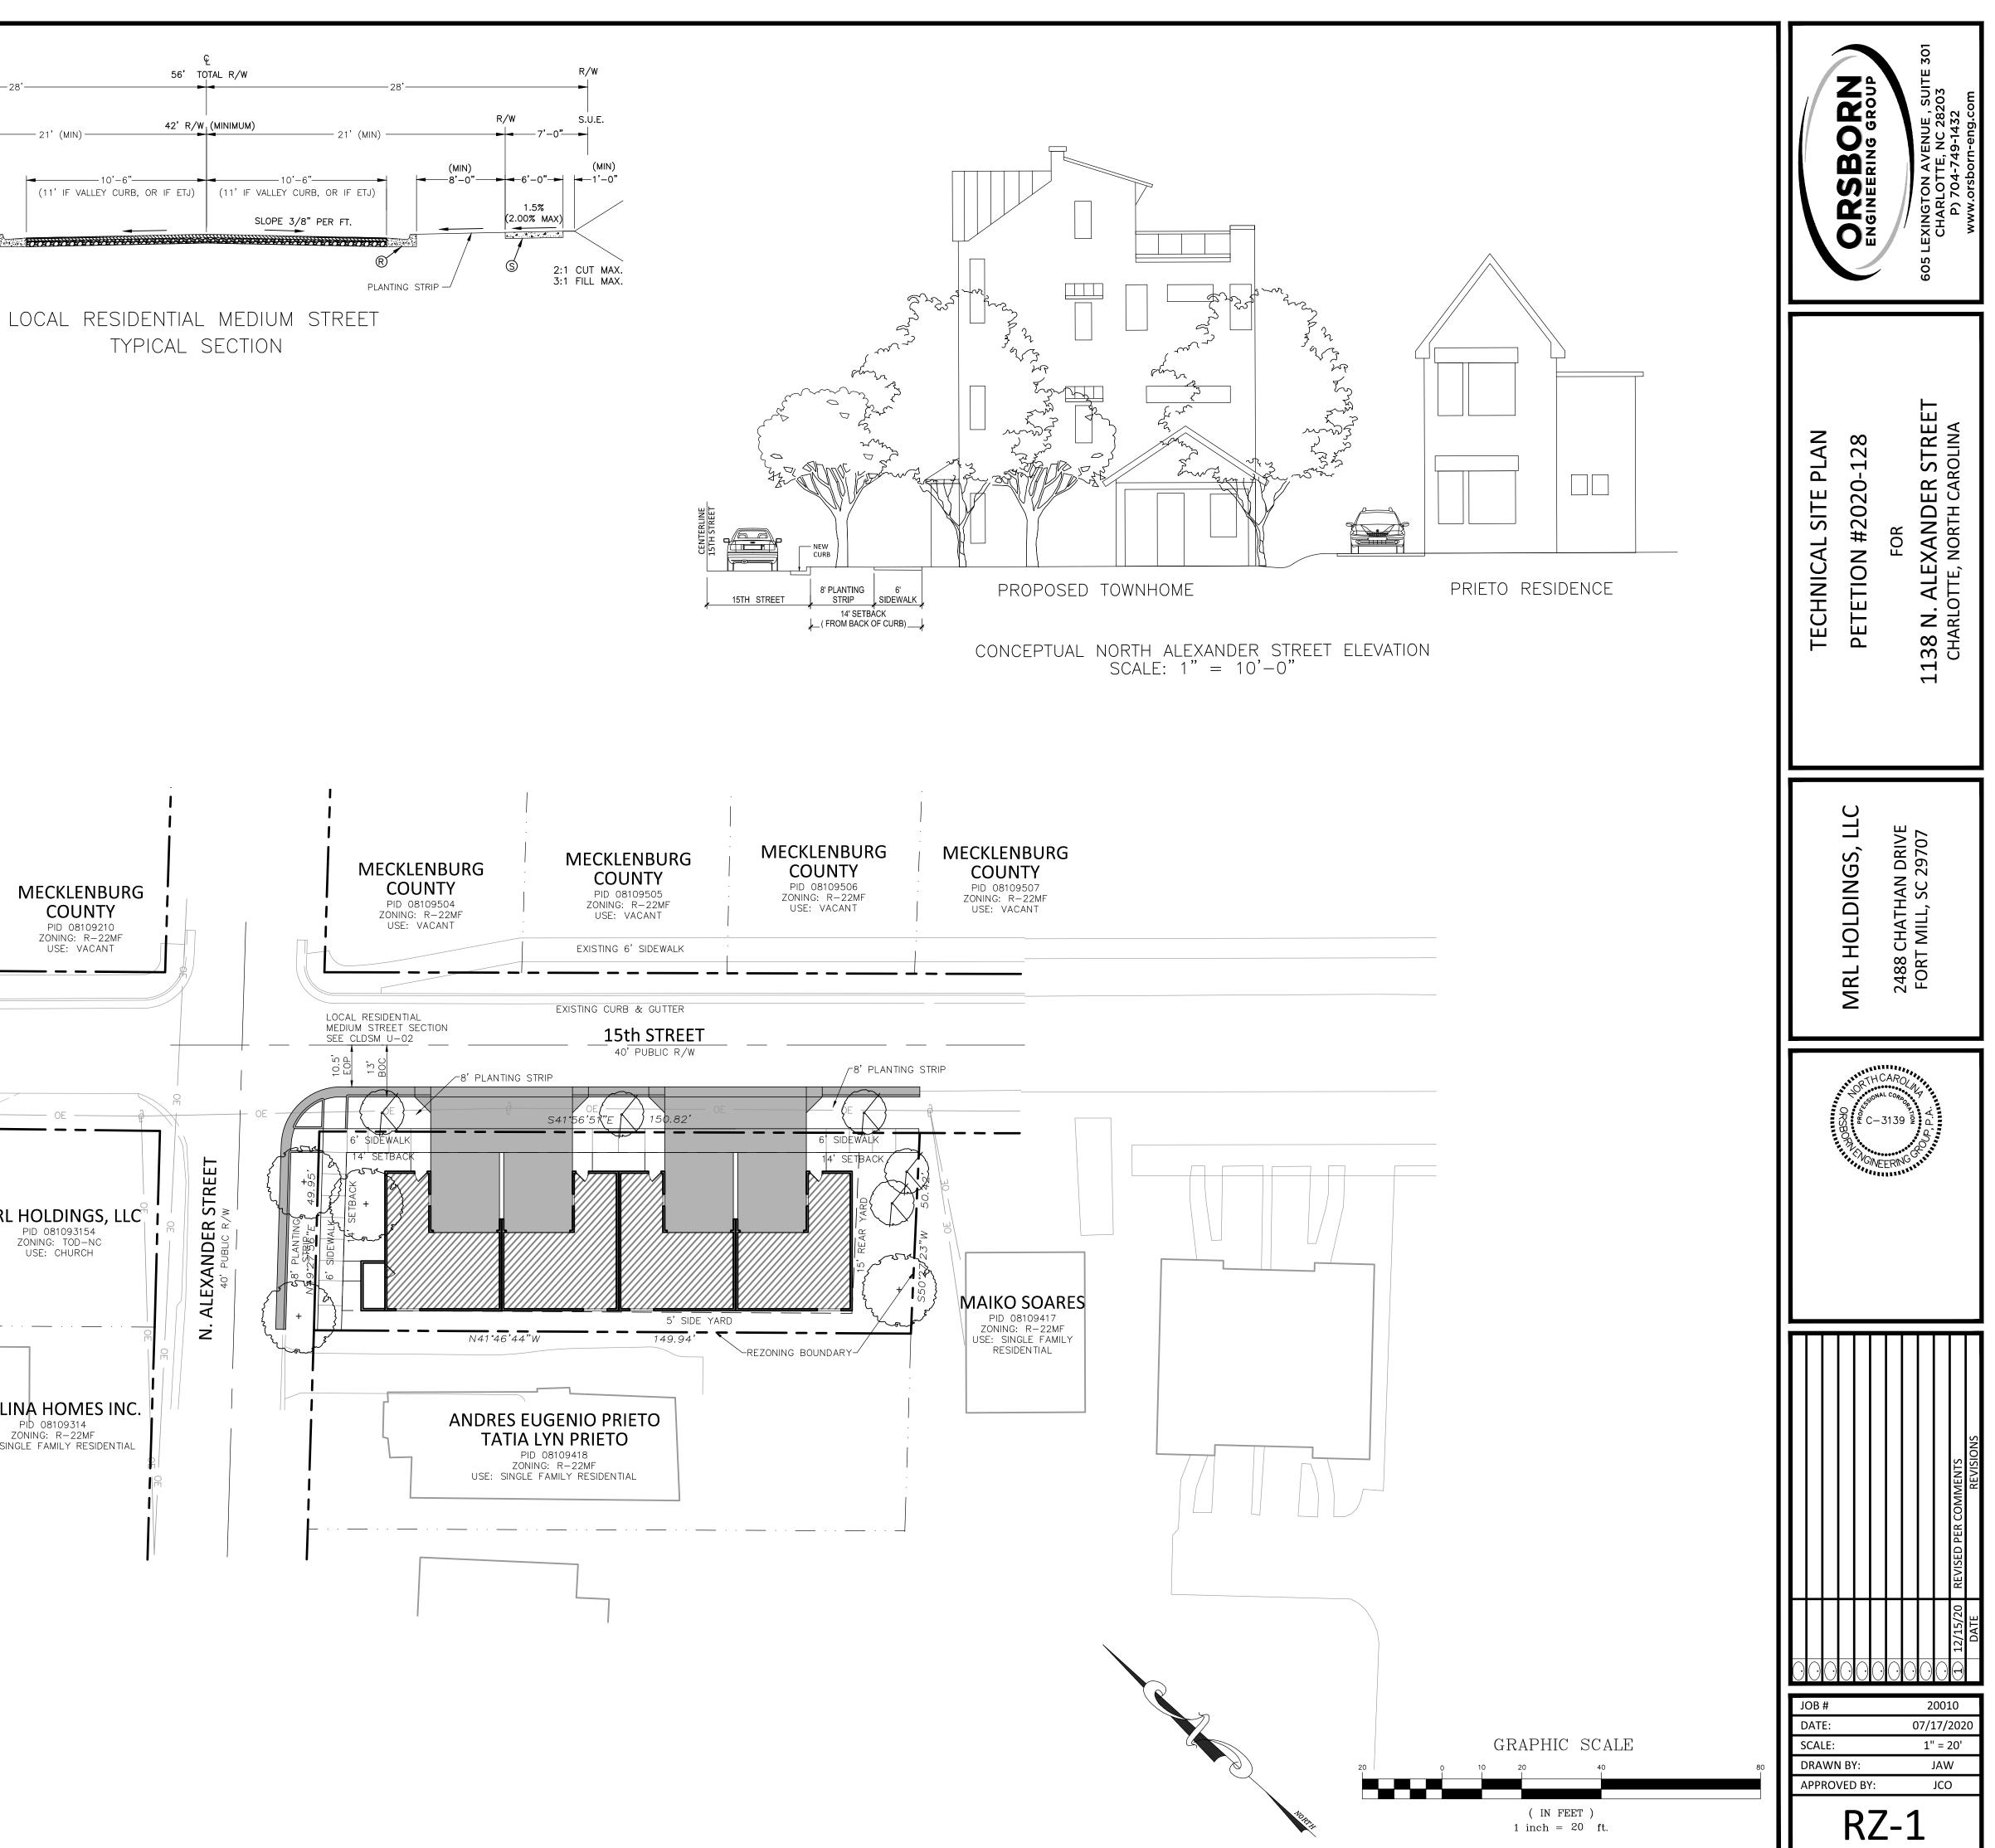

COUNTY PID 08109210 ZONING: R-22MF

-10'-6"

PID 081093154 ZONING: TOD-NC USE: CHURCH

## PAULINA HOMES INC. PID 08109314 ZONING: R-22MF USE: SINGLE FAMILY RESIDENTIAL

HIS DOCUMENT, TOGETHER WITH THE CONCEPTS AND DESIGNS PRESENTED HEREIN, AS AN INSTRUMENT OF SERVICE, IS INTENDED ONLY FOR THE SPECIFIC PURPOSE AND CLIENT FOR WHICH IT WAS PREPARED. REUSE OF AND IMPROPER RELIANCE ON THIS DOCUMENT WITHOUT WRITTEN AUTHORIZATION AND ADAPTATION BY ORSBORN ENGINEERING GROUP, PA SHALL BE WITHOUT LIABILITY TO ORSBORN ENGINEERING GROUP, PA.