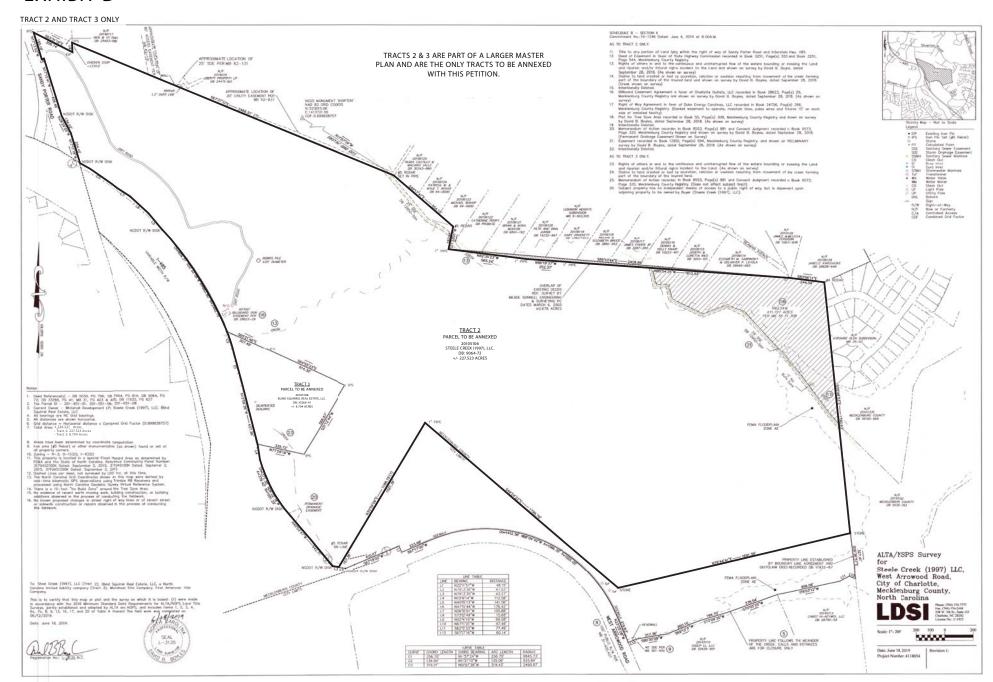

## **EXHIBIT C** SCHELDLAZ B - SECTION 8 Commitment No.:18-1248 Datest: June 4, 2016 of 8:0A.W. TRACTS 2 & 3 ARE PART OF A LARGER MASTER PLAN AND ARE THE ONLY TRACTS TO BE ANNEXED WITH THIS PETITION. Maximum Carely Registry and draws in some by David B. Stephs, 1986 Spiritudes etc., 1991, 198 services of the control of the Spiritudes of the Control of th Comment of the State Comment o PARTIES AND THE PARTIES AND TH TRACT 2 PARCEL TO BE ANNEXED 2010S106 STEELE CREEK (1997), LLC. DB: 9064-72 +/- 227.523 ACRES CITY OF CHARLOTTE PARCEL ( DOES NOT NEED TO BE ANNEXED) ALTA/NSPS Survey for for Steele Creek (1997) LLC, West Arrowood Foad, City of Charlotte, Mecklenburg County, North Carolina