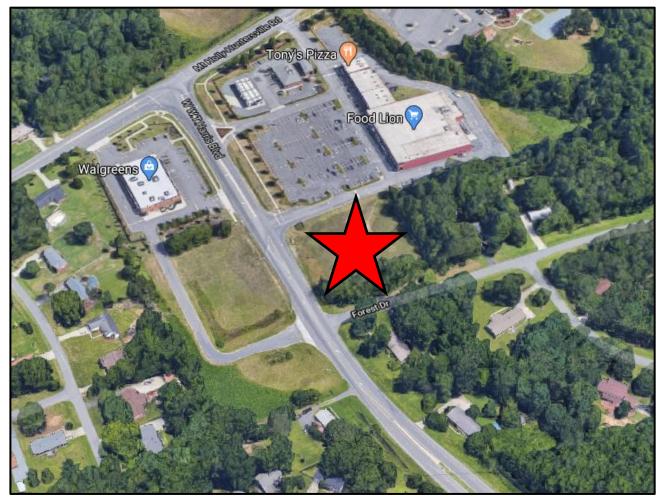

The subject property (denoted by red star) is vacant.

The property to the south along Forest Drive is developed with single family homes.

The property to the east along Forest drive is developed with single family homes.

The property to the west along West W.T. Harris Boulevard is currently vacant but was rezoned in 2017 to allow up to 75 age restricted multi-family units.

The property to the north along West W.T. Harris Boulevard is developed with a shopping center.