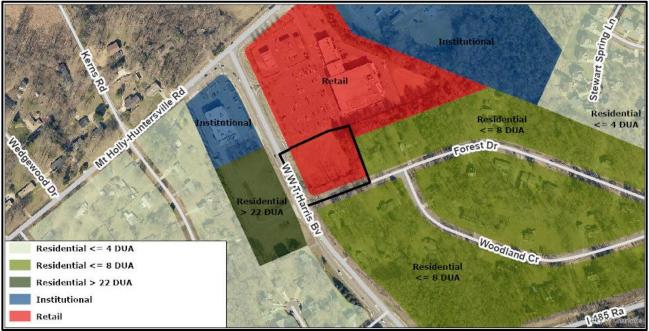

#### **Existing Zoning and Land Use**

The site was an outparcel of rezoning petition 1998-014C changing the zoning from R-3 to CC. The site plan for the outparcel calls for low intensity retail development and prohibits a gas station. The surrounding land uses include single-family residential and retail uses.

The subject property (denoted by red star) is vacant.

The property to the south along Forest Drive is developed with single family homes.

The property to the east along Forest drive is developed with single family homes.

The property to the west along West W.T. Harris Boulevard is currently vacant but was rezoned in 2017 to allow up to 75 age restricted multi-family units.

The property to the north along West W.T. Harris Boulevard is developed with a shopping center.