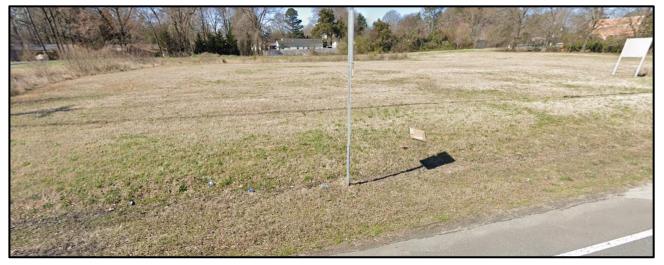

The subject property (denoted by red star) is vacant.

The property to the south along Forest Drive is developed with single family homes.

The property to the east along Forest drive is developed with single family homes.