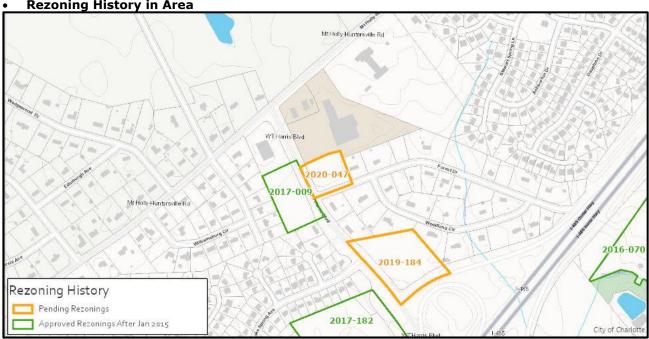

**Rezoning History in Area** 

| Petition<br>Number | Summary of Petition                                                                                                                                                                                                                                                 | Status   |
|--------------------|---------------------------------------------------------------------------------------------------------------------------------------------------------------------------------------------------------------------------------------------------------------------|----------|
| 2016-070           | Rezoned 17.52 acres to allow up to 300 multi-family units.                                                                                                                                                                                                          | Approved |
| 2017-009           | Rezoned 2.97 acres to allow up to 75 age restricted multi-<br>family units in a single building.                                                                                                                                                                    | Approved |
| 2017-182           | Rezoned 11.96 acres to allow development of a QuikTrip<br>gas station and other commercial uses including EDEE's,<br>retail, offices, medical offices, indoor pet<br>services, personal services, financial institutions and<br>climate controlled<br>self-storage. | Approved |
| 2019-184           | Proposes to rezone 4.2 acres to allow 71 age restricted multi-family units in a single building.                                                                                                                                                                    | Pending  |