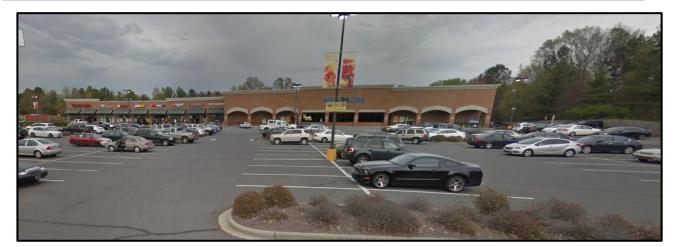

The property to the west along West W.T. Harris Boulevard is currently vacant but was rezoned in 2017 to allow up to 75 age restricted multi-family units.

The property to the north along West W.T. Harris Boulevard is developed with a shopping center.