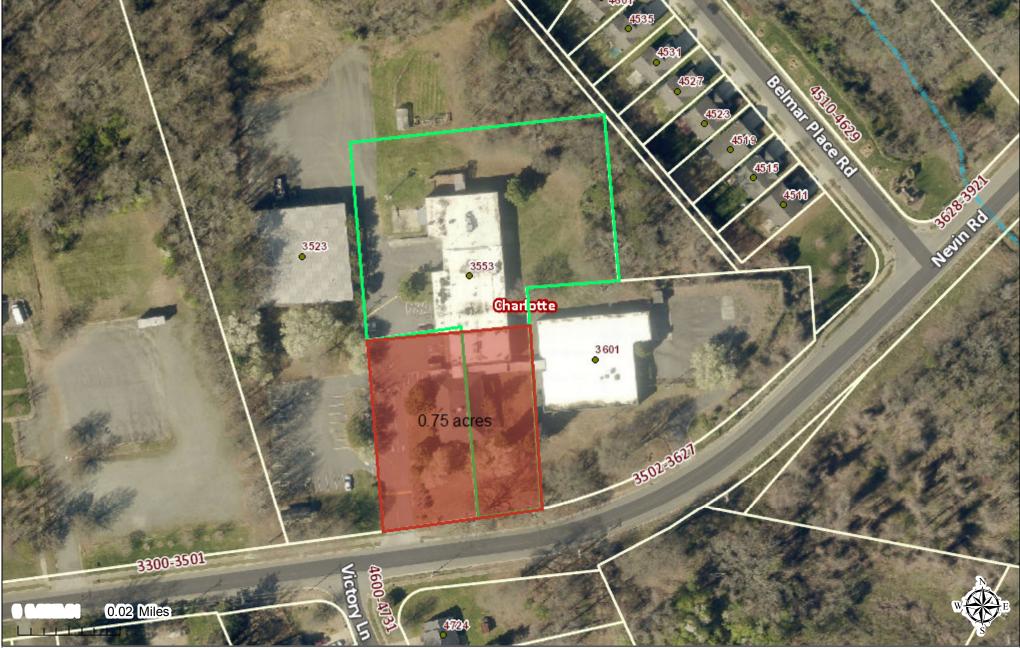

## Polaris 3G Map – Mecklenburg County, North Carolina EXHIBIT A

0.75 acres(32849.52 sq ft)

Date Printed: 2/21/2020 11:37:41 AM

This map or report is prepared for the inventory of real property within Mecklenburg County and is compiled from recorded deeds, plats, tax maps, surveys, planimetric maps, and other public records and data. Users of this map or report are hereby notified that the aforementioned public primary information sources should be consulted for verification. Mecklenburg County and its mapping contractors assume no legal responsibility for the information contained herein.