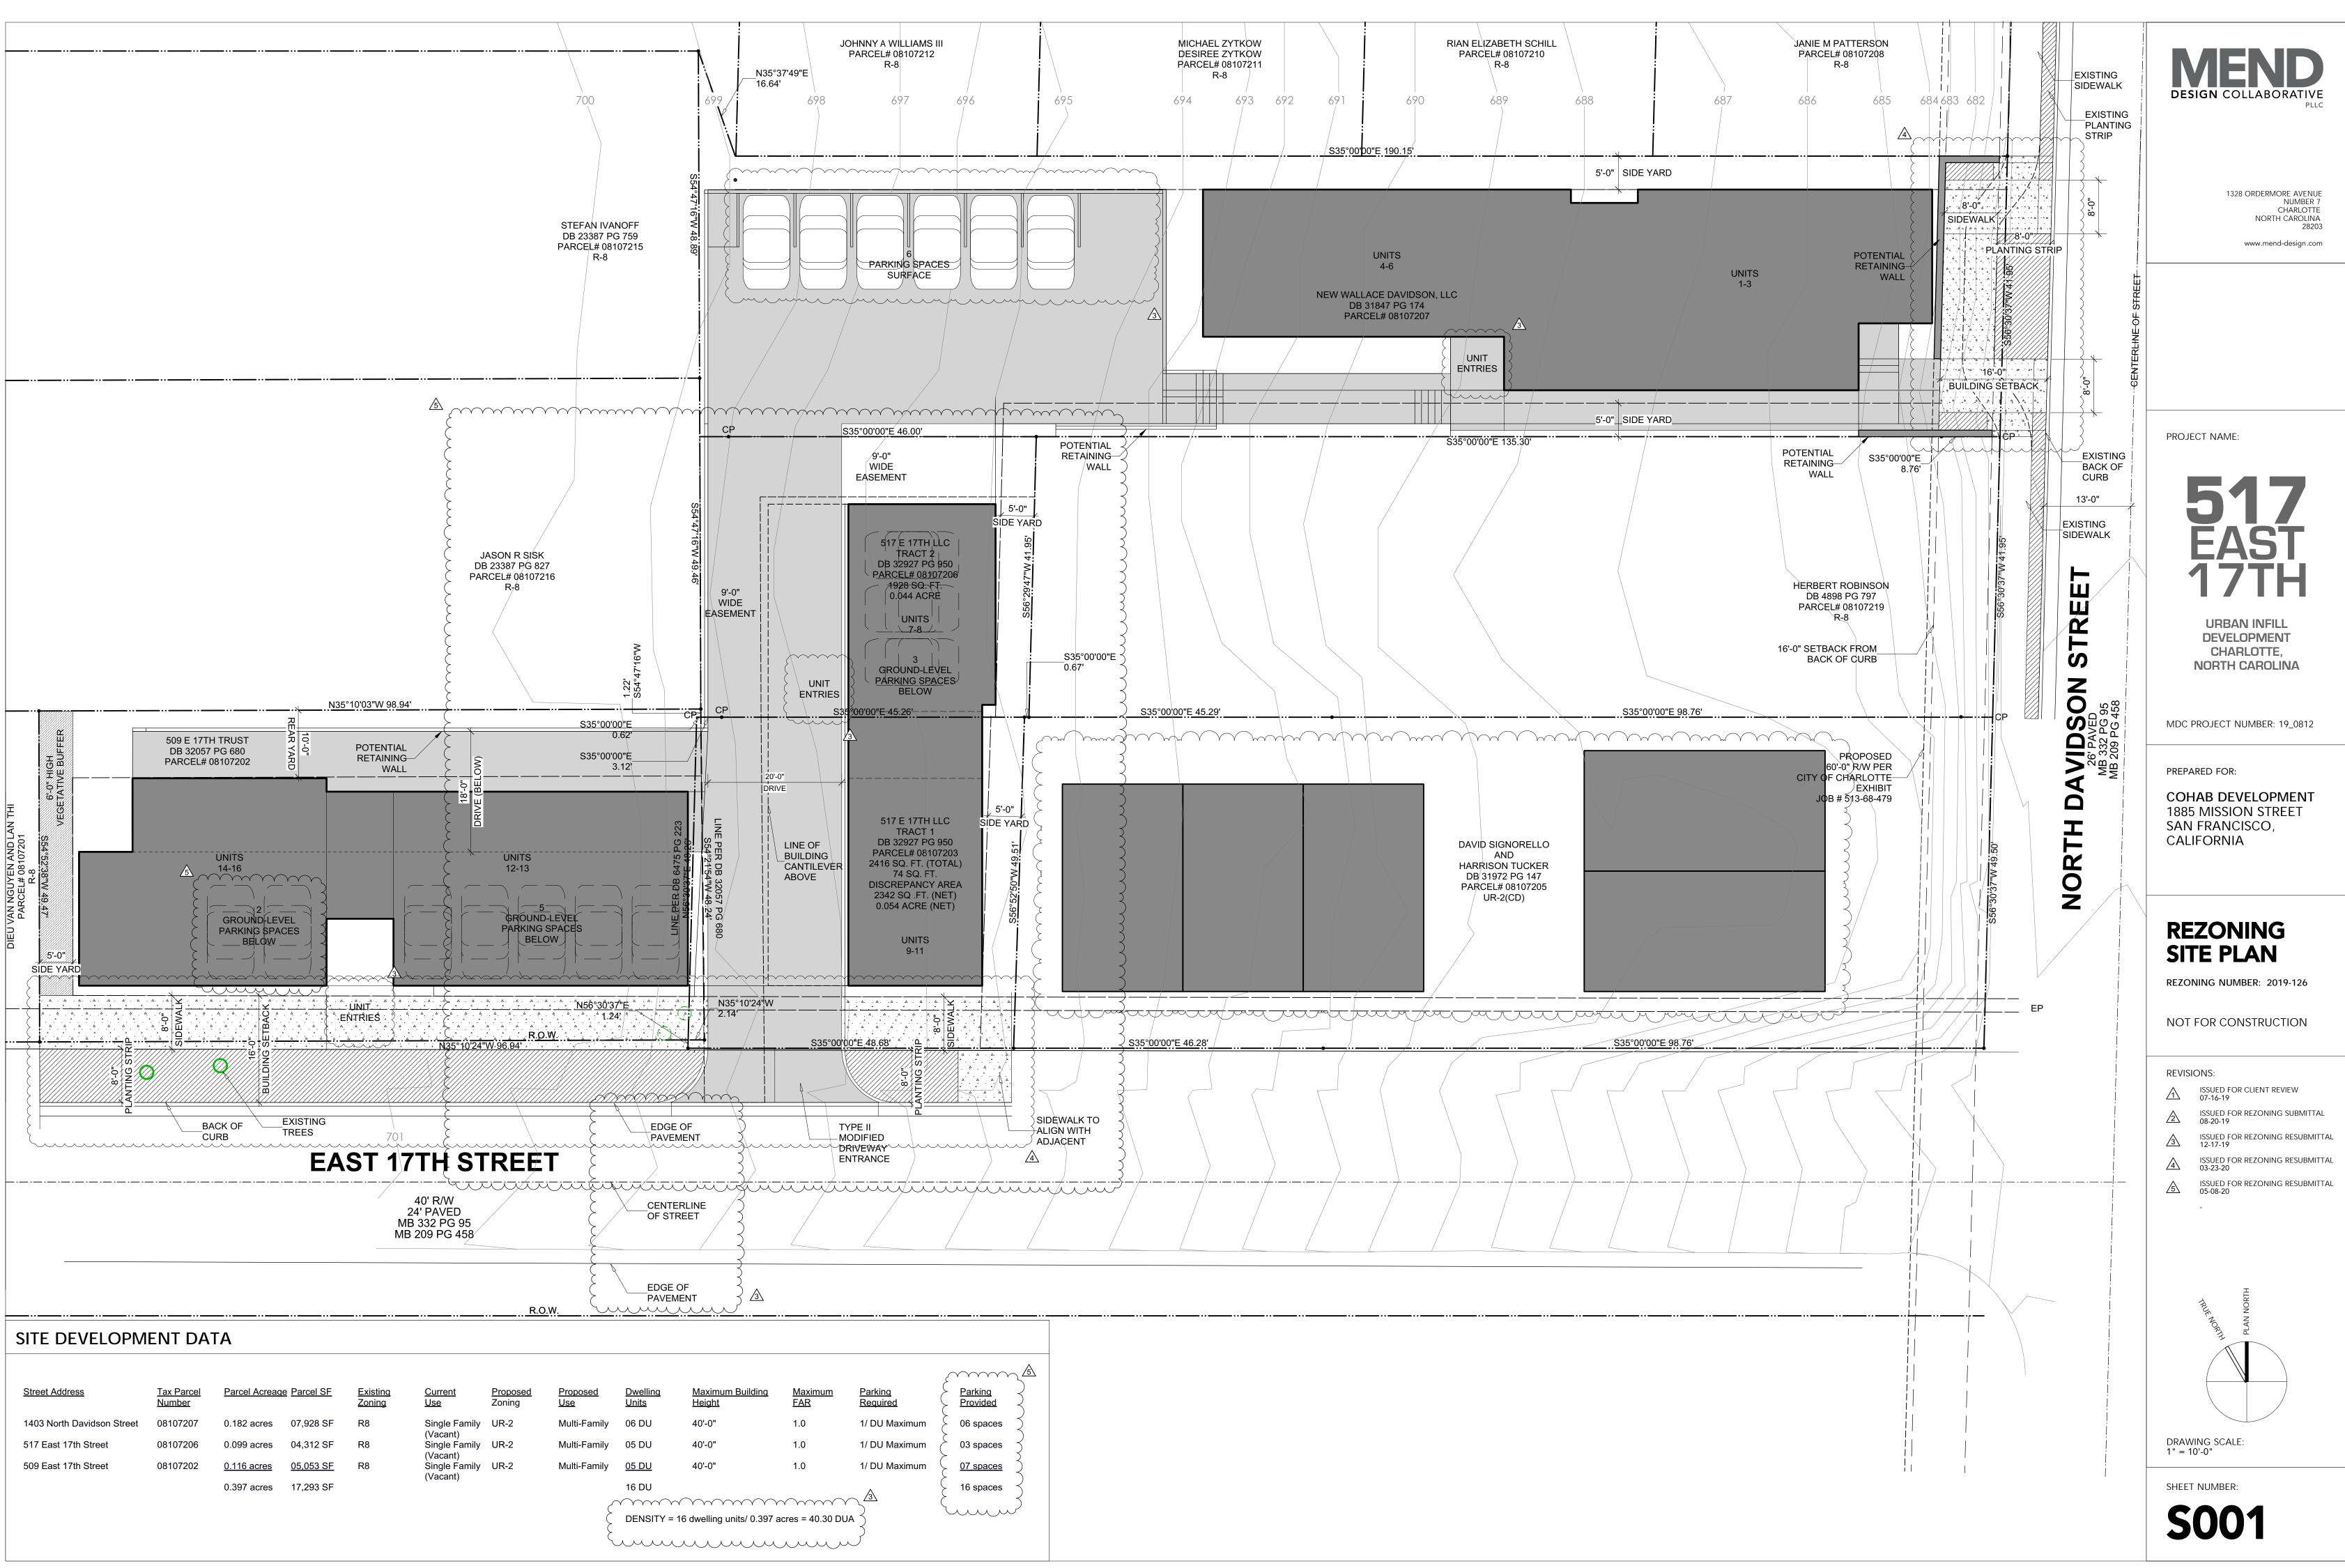

| Street Address             | <u>Tax Parcel</u><br><u>Number</u> | Parcel Acreac | <u>e Parcel SF</u> | <u>Existing</u><br>Zoning | <u>Current</u><br><u>Use</u> | <u>Proposed</u><br>Zoning | <u>Proposed</u><br><u>Use</u>                 | <u>Dwelling</u><br><u>Units</u> | <u>Maximum Building</u><br><u>Height</u>                                                                                                | <u>Maxim</u><br>FAR |
|----------------------------|------------------------------------|---------------|--------------------|---------------------------|------------------------------|---------------------------|-----------------------------------------------|---------------------------------|-----------------------------------------------------------------------------------------------------------------------------------------|---------------------|
| 1403 North Davidson Street | 08107207                           | 0.182 acres   | 07,928 SF          | R8                        | Single Family<br>(Vacant)    | UR-2                      | Multi-Family                                  | 06 DU                           | 40'-0"                                                                                                                                  | 1.0                 |
| 517 East 17th Street       | 08107206                           | 0.099 acres   | 04,312 SF          | R8                        | Single Family<br>(Vacant)    | UR-2                      | Multi-Family                                  | 05 DU                           | 40'-0"                                                                                                                                  | 1.0                 |
| 509 East 17th Street       | 08107202                           | 0.116 acres   | <u>05,053 SF</u>   | R8                        | Single Family<br>(Vacant)    | UR-2                      | Multi-Family                                  | <u>05 DU</u>                    | 40'-0"                                                                                                                                  | 1.0                 |
|                            |                                    | 0.397 acres   | 17,293 SF          |                           | ( )                          |                           |                                               | 16 DU                           |                                                                                                                                         |                     |
|                            |                                    |               |                    |                           |                              |                           | Â                                             | $\sim$                          | $\frown \frown $ | $\sim$              |
|                            |                                    |               |                    |                           |                              |                           | DENSITY = 16 dwelling units/ 0.397 acres = 40 |                                 |                                                                                                                                         |                     |