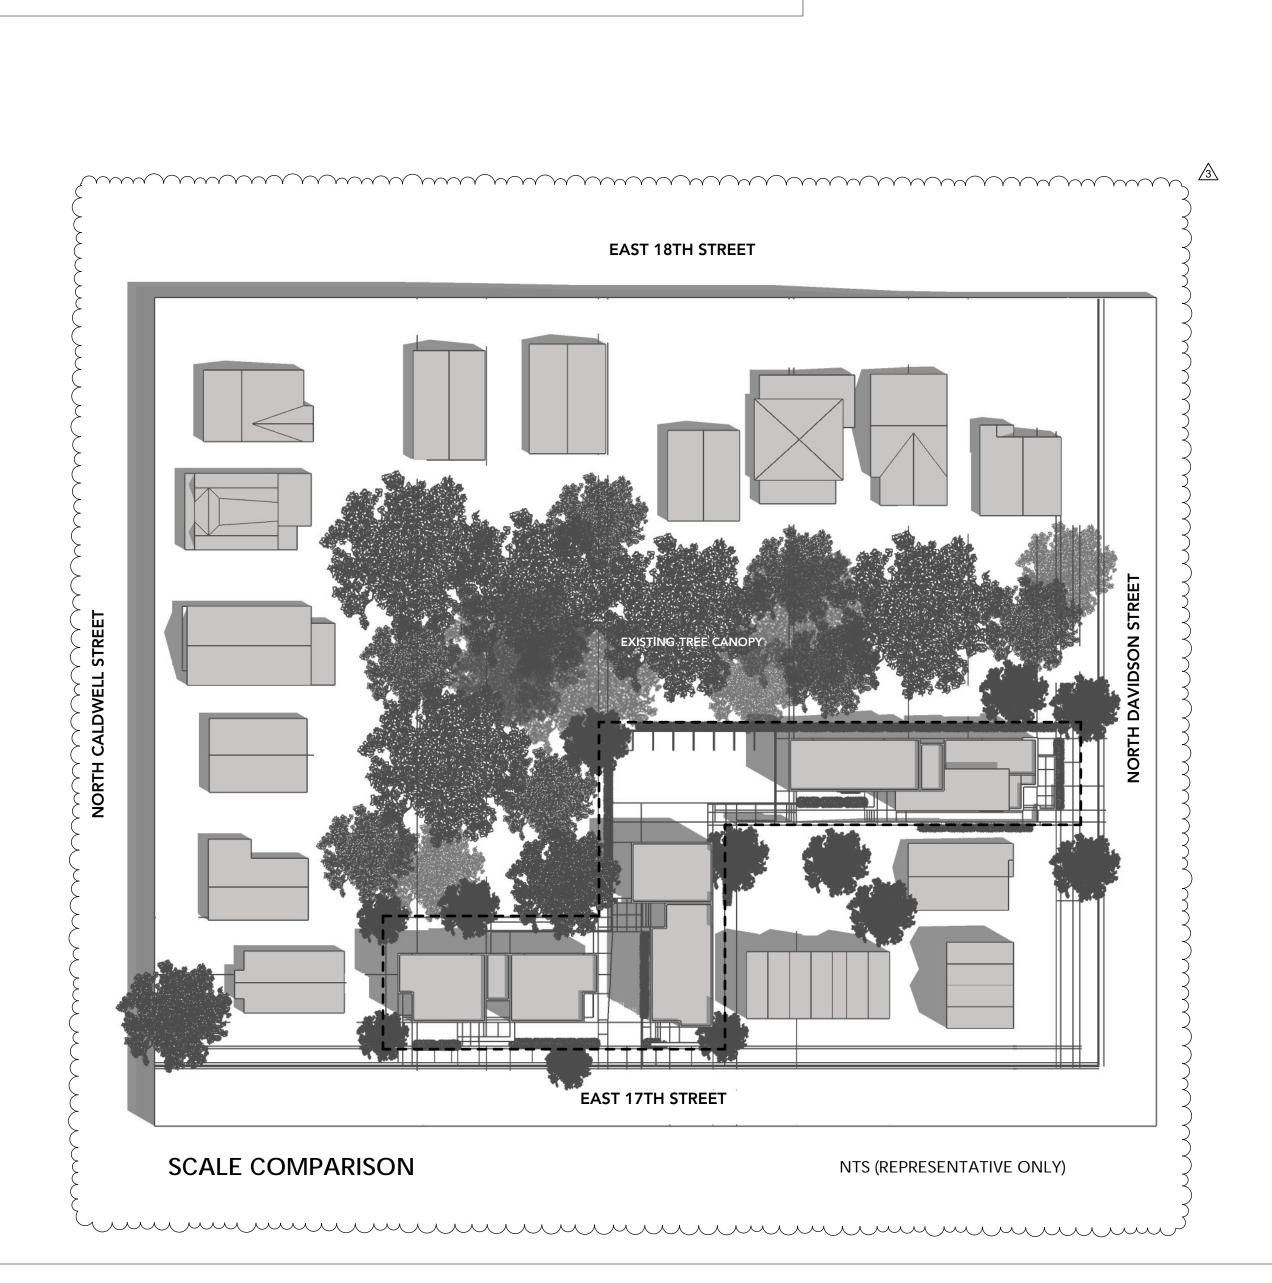

|                     |
|                            |                                    |               |                    |                           |                              |                           | Â                                             | $\sim$                          | $\frown \frown $ | $\sim$              |
|                            |                                    |               |                    |                           |                              |                           | DENSITY = 16 dwelling units/ 0.397 acres = 40 |                                 |                                                                                                                                         |                     |





VICINITY MAP



4 5

##