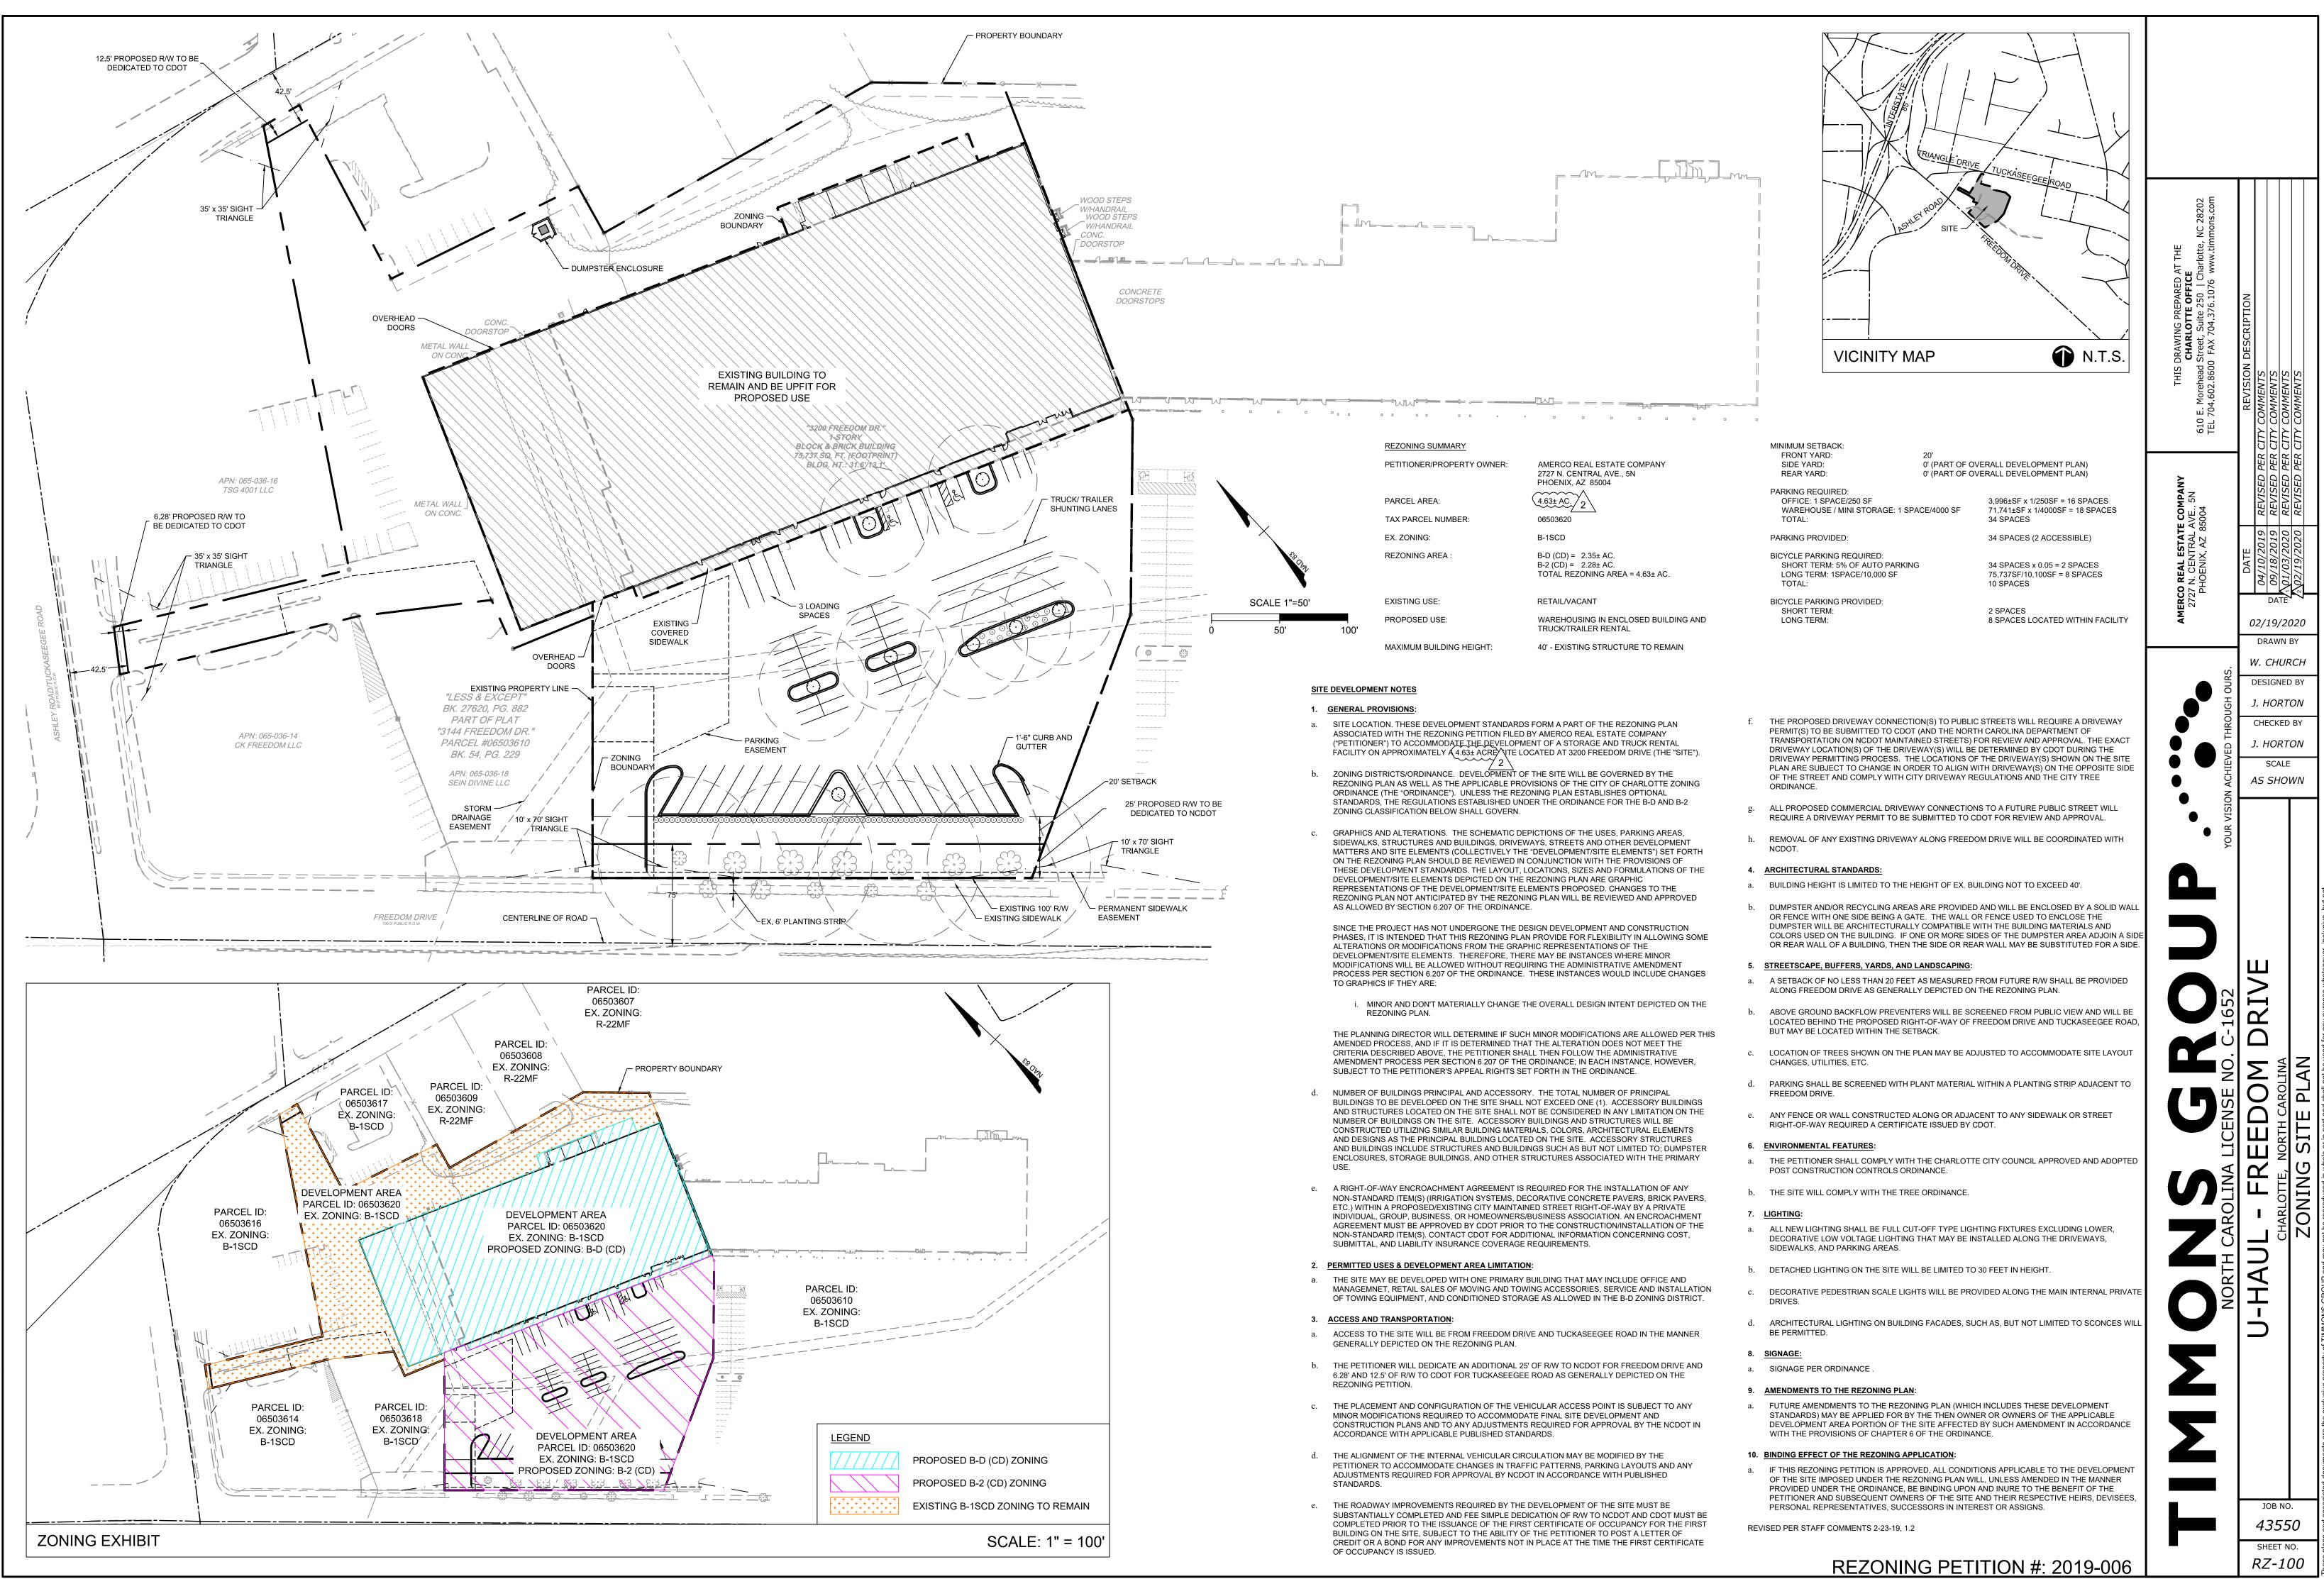

U-HAUL CHARLOTTE, NC B-1 (SCD) ZONING TRACT (SPC) THAT CERTAIN TRACT OR PARCEL OF LAND SITUATED, LYING AND BEING IN THE CITY OF CHARLOTTE, MECKLENBURG COUNTY, NORTH CAROLINA, AND MORE PARTICULARLY DESCRIBED AS FOLLOWS: COMMENCING AT A POINT, SAID POINT BEING THE SOUTHWEST CORNER OF PROPERTY AS OWNED BY SEIN DIVINE LLC AS RECORDED IN DB. 27620, PG. 822, THENCE FROM SAID POINT, ALONG THE PROPERTY LINES OF THE CK FREEDOM, LLC PROPERTY AS RECORDED IN THE DB. 7650, EG. 228 AT THE MECKLENBURG COUNTY REGISTER OF DEEDS, NORTH 21°49'18" EAST, A DISTANCE OF 206.17 FEET TO A FOUND PUNCH HOLE FOR THE POINT OF BEGINNING OF THE B-1SCD ZONE TRACT; THENCE NORTH 60°41'43" WEST. A DISTANCE OF 180.01 FEET TO A PK NAIL FOUND ON THE SOUTHERN RIGHT OF WAY LINE OF ASHLEY ROAD, THENCE WITH THE RIGHT OF WAY LINE OF ASHLEY ROAD, NORTH 35°41'35" EAST, A DISTANCE OF 35.11 FEET TO A PK NAIL; THENCE WITH THE SOUTHERN PROPERTY LINES OF HAI TIEU & PHUONG VU PROPERTY AS RECORDED IN DB. 9430, PG. 969 AT THE MECKLENBURG COUNTY REGISTER OF DEEDS THE FOLLOWING TWO (2) COURSES: 1) SOUTH 60°41'12" EAST, A DISTANCE OF 177.79 FEET TO AN EXISTING PK NAIL; 2) NORTH 32°06'25" EAST, A DISTANCE OF 331.82 FEET TO AN EXISTING PUNCH HOLE ON THE SOUTHERN RIGHT OF WAY LINE OF TUCKASEEGEE ROAD; THENCE WITH THE RIGHT OF WAY LINE OF TUCKASEEGEE ROAD, SOUTH 77° 02' 55" EAST, A DISTANCE OF 30.34 FEET TO AN EXISTING PUNCH HOLE; THENCE WITH THE WESTERN AND SOUTHERN PROPERTY LINE OF DONNA M. STRINGFELLOW PROPERTY AS RECORDED IN DB. 13151, PG. 567 AT THE MECKLENBURG COUNTY RECORDER OF DEEDS THE FOLLOWING TWO (2) COURSES: 1) SOUTH 15°09'19" WEST, A DISTANCE OF 144.29 FEET TO AN EXISTING IRON ROD; 2) SOUTH 73°14'33" EAST, A DISTANCE OF 153.10 FEET TO AN EXISTING IRON ROD; THENCE WITH THE WESTERN PROPERTY LINE OF THE TPM PROPERTIES LIMITED PARTNERSHIP PROPERTY AS RECORDED IN DB. 14606, PG. 885 AT THE MECKLENBURG COUNTY REGISTER OF DEEDS SOUTH 13°56'13" WEST, A DISTANCE OF 39.07 FEET TO AN EXISTING IRON PIPE; THENCE TURNING AND RUNNING WITH THE SOUTHERN LINE OF THE AFORESAID PROPERTY SOUTH 76°21'10" EAST, A DISTANCE OF 225.32 FEET TO AN EXISTING 2-1/2 INCH FENCE POST, SAID POINT BEING THE SOUTHWESTERN CORNER OF BRENDA AND MICHAEL ELLIS PROPERTY AS RECORDED IN DB. 17589, PG. 136 AT THE MECKLENBURG COUNTY REGISTER OF DEEDS; THENCE SOUTH 46°23'39" EAST, A DISTANCE OF 96.38 FEET; THENCE SOUTH 21°53'30" WEST, A DISTANCE OF 46.24 FEET TO THE NORTHEAST CORNER OF AN EXISTING BUILDING; THENCE ALONG THE NORTHERLY LINE OF SAID BUILDING THE FOLLOWING CALLS; NORTH 68°06'55 WEST, A DISTANCE OF 37.09 FEET; NORTH 21°58'19" EAST, A DISTANCE OF 21.22 FEET; NORTH 68°10'01" WEST, A DISTANCE OF 150.20 FEET; SOUTH 21°54"32" WEST, A DISTANCE OF 21.08 FEET; NORTH 68°06'18" WEST, A DISTANCE OF 287.44 FEET TO THE NORTHWEST CORNER OF SAID BUILDING; THENCE SOUTH 21°52'44" WEST ALONG THE WEST SIDE OF SAID BUILDING 200.20 FEET TO THE SOUTHWEST CORNER OF SAUD BUILDING; THENCE SOUTH 68°07'16" EAST ALONG THE SOUTH LINE OF SAID BUILDING, A DISTANCE OF 56.54 FEET; THENCE SOUTH 43°02'06" WEST, A DISTANCE OF10.35 FEET TO A PK NAIL FOUND; THENCE NORTH 69°13'25" WEST, A DISTANCE OF 62.97 FEET TO A PK NAIL FOUND; THENCE NORTH 19°04'44" EAST, A DISTANCE OF 38.19 FEET; THENCE NORTH 53°54'52" WEST A DISTANCE OF 98.62 FEET TO THE POINT OF BEGINNING. CONTAINING AN AREA OF 65,662 SQUARE FEET OR 1.5074 ACRES, MORE OR LESS.

U-HAUL CHARLOTTE, NC B2-(CD) ZONING TRACT (SPC)

THAT CERTAIN TRACT OR PARCEL OF LAND SITUATED, LYING AND BEING IN THE CITY OF CHARLOTTE, MECKLENBURG COUNTY, NORTH CAROLINA, AND MORE PARTICULARLY DESCRIBED AS FOLLOWS:

COMMENCING AT A POINT, SAID POINT BEING THE SOUTHWEST CORNER OF PROPERTY AS OWNED BY SEIN DIVINE LLC AS RECORDED IN DB. 27620, PG. 822, THENCE FROM SAID POINT, ALONG THE PROPERTY LINES OF THE CK FREEDOM, LLC PROPERTY AS RECORDED IN THE DB. 7650, EG. 228 AT THE MECKLENBURG COUNTY REGISTER OF DEEDS, NORTH 21°49'25" EAST, A DISTANCE OF 206.17 FEET TO A FOUND PUNCH HOLE; THENCE NORTH 60°41'43" WEST, A DISTANCE OF 180.01 FEET TO A PK NAIL FOUND ON THE SOUTHERN RIGHT OF WAY LINE OF ASHLEY ROAD, THENCE WITH THE RIGHT OF WAY LINE OF ASHLEY ROAD, THENCE NORTH 35°41'35" EAST, A DISTANCE OF 35.11 FEET TO A PK NAIL; THENCE WITH THE SOUTHERN PROPERTY LINES OF HAI TIEU & PHUONG VU PROPERTY AS RECORDED IN DB. 9430, PG. 969 AT THE MECKLENBURG COUNTY REGISTER OF DEEDS THE FOLLOWING TWO (2) COURSES: 1) SOUTH 60°41'12" EAST, A DISTANCE OF 177.79 FEET TO AN EXISTING PK NAIL; 2) NORTH 32°06'25" EAST, A DISTANCE OF 331.82 FEET TO AN EXISTING PUNCH HOLE ON THE SOUTHERN RIGHT OF WAY LINE OF TUCKASEEGEE ROAD; THENCE WITH THE RIGHT OF WAY LINE OF TUCKASEEGEE ROAD, SOUTH 77° 02' 55" EAST, A DISTANCE OF 30.34 FEET TO AN EXISTING PUNCH HOLE; THENCE WITH THE WESTERN AND SOUTHERN PROPERTY LINE OF DONNA M. STRINGFELLOW PROPERTY AS RECORDED IN DB. 13151, PG. 567 AT THE MECKLENBURG COUNTY RECORDER OF DEEDS THE FOLLOWING TWO (2) COURSES: 1) SOUTH 15°09'19" WEST, A DISTANCE OF 144.29 FEET TO AN EXISTING IRON ROD; 2) SOUTH 73°14'33" EAST, A DISTANCE OF 153.10 FEET TO AN EXISTING IRON ROD; THENCE WITH THE WESTERN PROPERTY LINE OF THE TPM PROPERTIES LIMITED PARTNERSHIP PROPERTY AS RECORDED IN DB. 14606, PG. 885 AT THE MECKLENBURG COUNTY REGISTER OF DEEDS SOUTH 13°56'13" WEST, A DISTANCE OF 39.07 FEET TO AN EXISTING IRON PIPE; THENCE TURNING AND RUNNING WITH THE SOUTHERN LINE OF THE AFORESAID PROPERTY SOUTH 76°21'10" EAST, A DISTANCE OF 225.32 FEET TO AN EXISTING 2-1/2 INCH FENCE POST, SAID POINT BEING THE SOUTHWESTERN CORNER OF BRENDA AND MICHAEL ELLIS PROPERTY AS RECORDED IN DB. 17589, PG. 136 AT THE MECKLENBURG COUNTY REGISTER OF DEEDS; THENCE SOUTH 46°23'39" EAST, A DISTANCE OF 96.38 FEET; THENCE SOUTH 21°53'37" WEST, A DISTANCE OF 257.47 FEET TO THE POINT OF BEGINNING OF THE B2-CD ZONE; THENCE CONTINUING SOUTH 21°53'30" WEST, A DISTANCE OF 7.87 FEET; THENCE SOUTH 43°36'21" WEST, A DISTANCE OF 142.95 FEET; THENCE SOUTH 63°35'35" WEST, A DISTANCE OF 206.68 FEET TO A POINT ON THE NORTHERLY RIGHT-OF-WAY LINE OF "FREEDOM DRIVE", AN EXISTING PUBLIC ROADWAY; THENCE, ON SAID RIGHT-OF-WAY LINE, NORTH 46°57'54" WEST ALONG SAID RIGHT OF WAY, A DISTANCE OF 322.49 FEET; THENCE LEAVING SAID RIGHT-OF-WAY LINE NORTH 43°02'07" EAST, A DISTANCE OF 202.53 FEET; THENCE SOUTH 68°07'16" EAST, A DISTANCE OF 31.83 FEET; THENCE SOUTH 22°00'00" WEST, A DISTANCE OF10.29 FEET; THENCE SOUTH 68°07'02" EAST, A DISTANCE OF 386.31 FEET TO THE POINT OF BEGINNING. CONTAINING AN AREA OF 99,276 SQUARE FEET OR 2.2791 ACRES, MORE OR LESS.

U-HAUL CHARLOTTE, NC B-D-(CD) ZONING TRACT (SPC) THAT CERTAIN TRACT OR PARCEL OF LAND SITUATED, LYING AND BEING IN THE CITY OF CHARLOTTE, MECKLENBURG COUNTY, NORTH CAROLINA, AND MORE PARTICULARLY DESCRIBED AS FOLLOWS: COMMENCING AT A POINT, SAID POINT BEING THE SOUTHWEST CORNER OF PROPERTY AS OWNED BY SEIN DIVINE LLC AS RECORDED IN DB. 27620, PG. 822, THENCE FROM SAID POINT, ALONG THE PROPERTY LINES OF THE CK FREEDOM, LLC PROPERTY AS RECORDED IN THE DB. 7650, EG. 228 AT THE MECKLENBURG COUNTY REGISTER OF DEEDS, NORTH 21°49'25" EAST, A DISTANCE OF 206.17 FEET TO A FOUND PUNCH HOLE; THENCE NORTH 60°41'43" WEST, A DISTANCE OF 180.01 FEET TO A PK NAIL FOUND ON THE SOUTHERN RIGHT OF WAY LINE OF ASHLEY ROAD. THENCE WITH THE RIGHT OF WAY LINE OF ASHLEY ROAD. NORTH 35°41'35" EAST, A DISTANCE OF 35.11 FEET TO A PK NAIL; THENCE WITH THE SOUTHERN PROPERTY LINES OF HAI TIEU & PHUONG VU PROPERTY AS RECORDED IN DB. 9430, PG. 969 AT THE MECKLENBURG COUNTY REGISTER OF DEEDS THE FOLLOWING TWO (2) COURSES: 1) SOUTH 60°41'12" EAST, A DISTANCE OF 177.79 FEET TO AN EXISTING PK NAIL; 2) NORTH 32°06'25" EAST, A DISTANCE OF 331.82 FEET TO AN EXISTING PUNCH HOLE ON THE SOUTHERN RIGHT OF WAY LINE OF TUCKASEEGEE ROAD; THENCE WITH THE RIGHT OF WAY LINE OF TUCKASEEGEE ROAD, SOUTH 77°02'55" EAST, A DISTANCE OF 30.34 FEET TO AN EXISTING PUNCH HOLE; THENCE WITH THE WESTERN AND SOUTHERN PROPERTY LINE OF DONNA M. STRINGFELLOW PROPERTY AS RECORDED IN DB. 13151, PG. 567 AT THE MECKLENBURG COUNTY RECORDER OF DEEDS THE FOLLOWING TWO (2) COURSES: 1) SOUTH 15°09'19" WEST, A DISTANCE OF 144.29 FEET TO AN EXISTING IRON ROD; 2) SOUTH 73°14'33" EAST, A DISTANCE OF 153.10 FEET TO AN EXISTING IRON ROD; THENCE WITH THE WESTERN PROPERTY LINE OF THE TPM PROPERTIES LIMITED PARTNERSHIP PROPERTY AS RECORDED IN DB. 14606, PG. 885 AT THE MECKLENBURG COUNTY REGISTER OF DEEDS SOUTH 13°56'13" WEST, A DISTANCE OF 39.07 FEET TO AN EXISTING IRON PIPE; THENCE TURNING AND RUNNING WITH THE SOUTHERN LINE OF THE AFORESAID PROPERTY SOUTH 76°21'10" EAST, A DISTANCE OF 225.32 FEET TO AN EXISTING 2-1/2 INCH FENCE POST, SAID POINT BEING THE SOUTHWESTERN CORNER OF BRENDA AND MICHAEL ELLIS PROPERTY AS RECORDED IN DB. 17589. PG. 136 AT THE MECKLENBURG COUNTY REGISTER OF DEEDS: THENCE SOUTH 46°23'39" EAST, A DISTANCE OF 96.38 FEET; THENCE SOUTH 21°53'30" WEST, A DISTANCE OF 46.24 FEET TO A POINT AT THE NORTHEASTERLY CORNER OF AN EXISTING BUILDING FOR THE POINT OF BEGINNING OF THE HEREIN DESCRIBED BC CD ZONE AREA;

THENCE CONTINUING SOUTH 21°53'30" WEST, A DISTANCE OF 210.42 FEET; THENCE NORTH 68°07'02" WEST, A DISTANCE OF 386.31 FEET; THENCE NORTH 22°00'00" EAST, A DISTANCE OF 10.29 FEET; THENCE NORTH 68°07'16" WEST, A DISTANCE OF 88.36 FEET; THENCE NORTH 21°52'44" EAST, A DISTANCE OF 200.20 FEET; THENCE SOUTH 68°06'18" EAST, A DISTANCE OF 287.44 FEET; THENCE NORTH 21°54'32" EAST, A DISTANCE OF 21.08 FEET; THENCE SOUTH 68°10'01" EAST, A DISTANCE OF 150.20 FEET; THENCE SOUTH 21°58'19" EAST, A DISTANCE OF 21.22 FEET; THENCE SOUTH 68°06'55" EAST, A DISTANCE OF 37.09 FEET TO THE POINT OF BEGINNING. CONTAINING AN AREA OF 102,158 SQUARE FEET OR 2.3452 ACRES, MORE OR LESS.