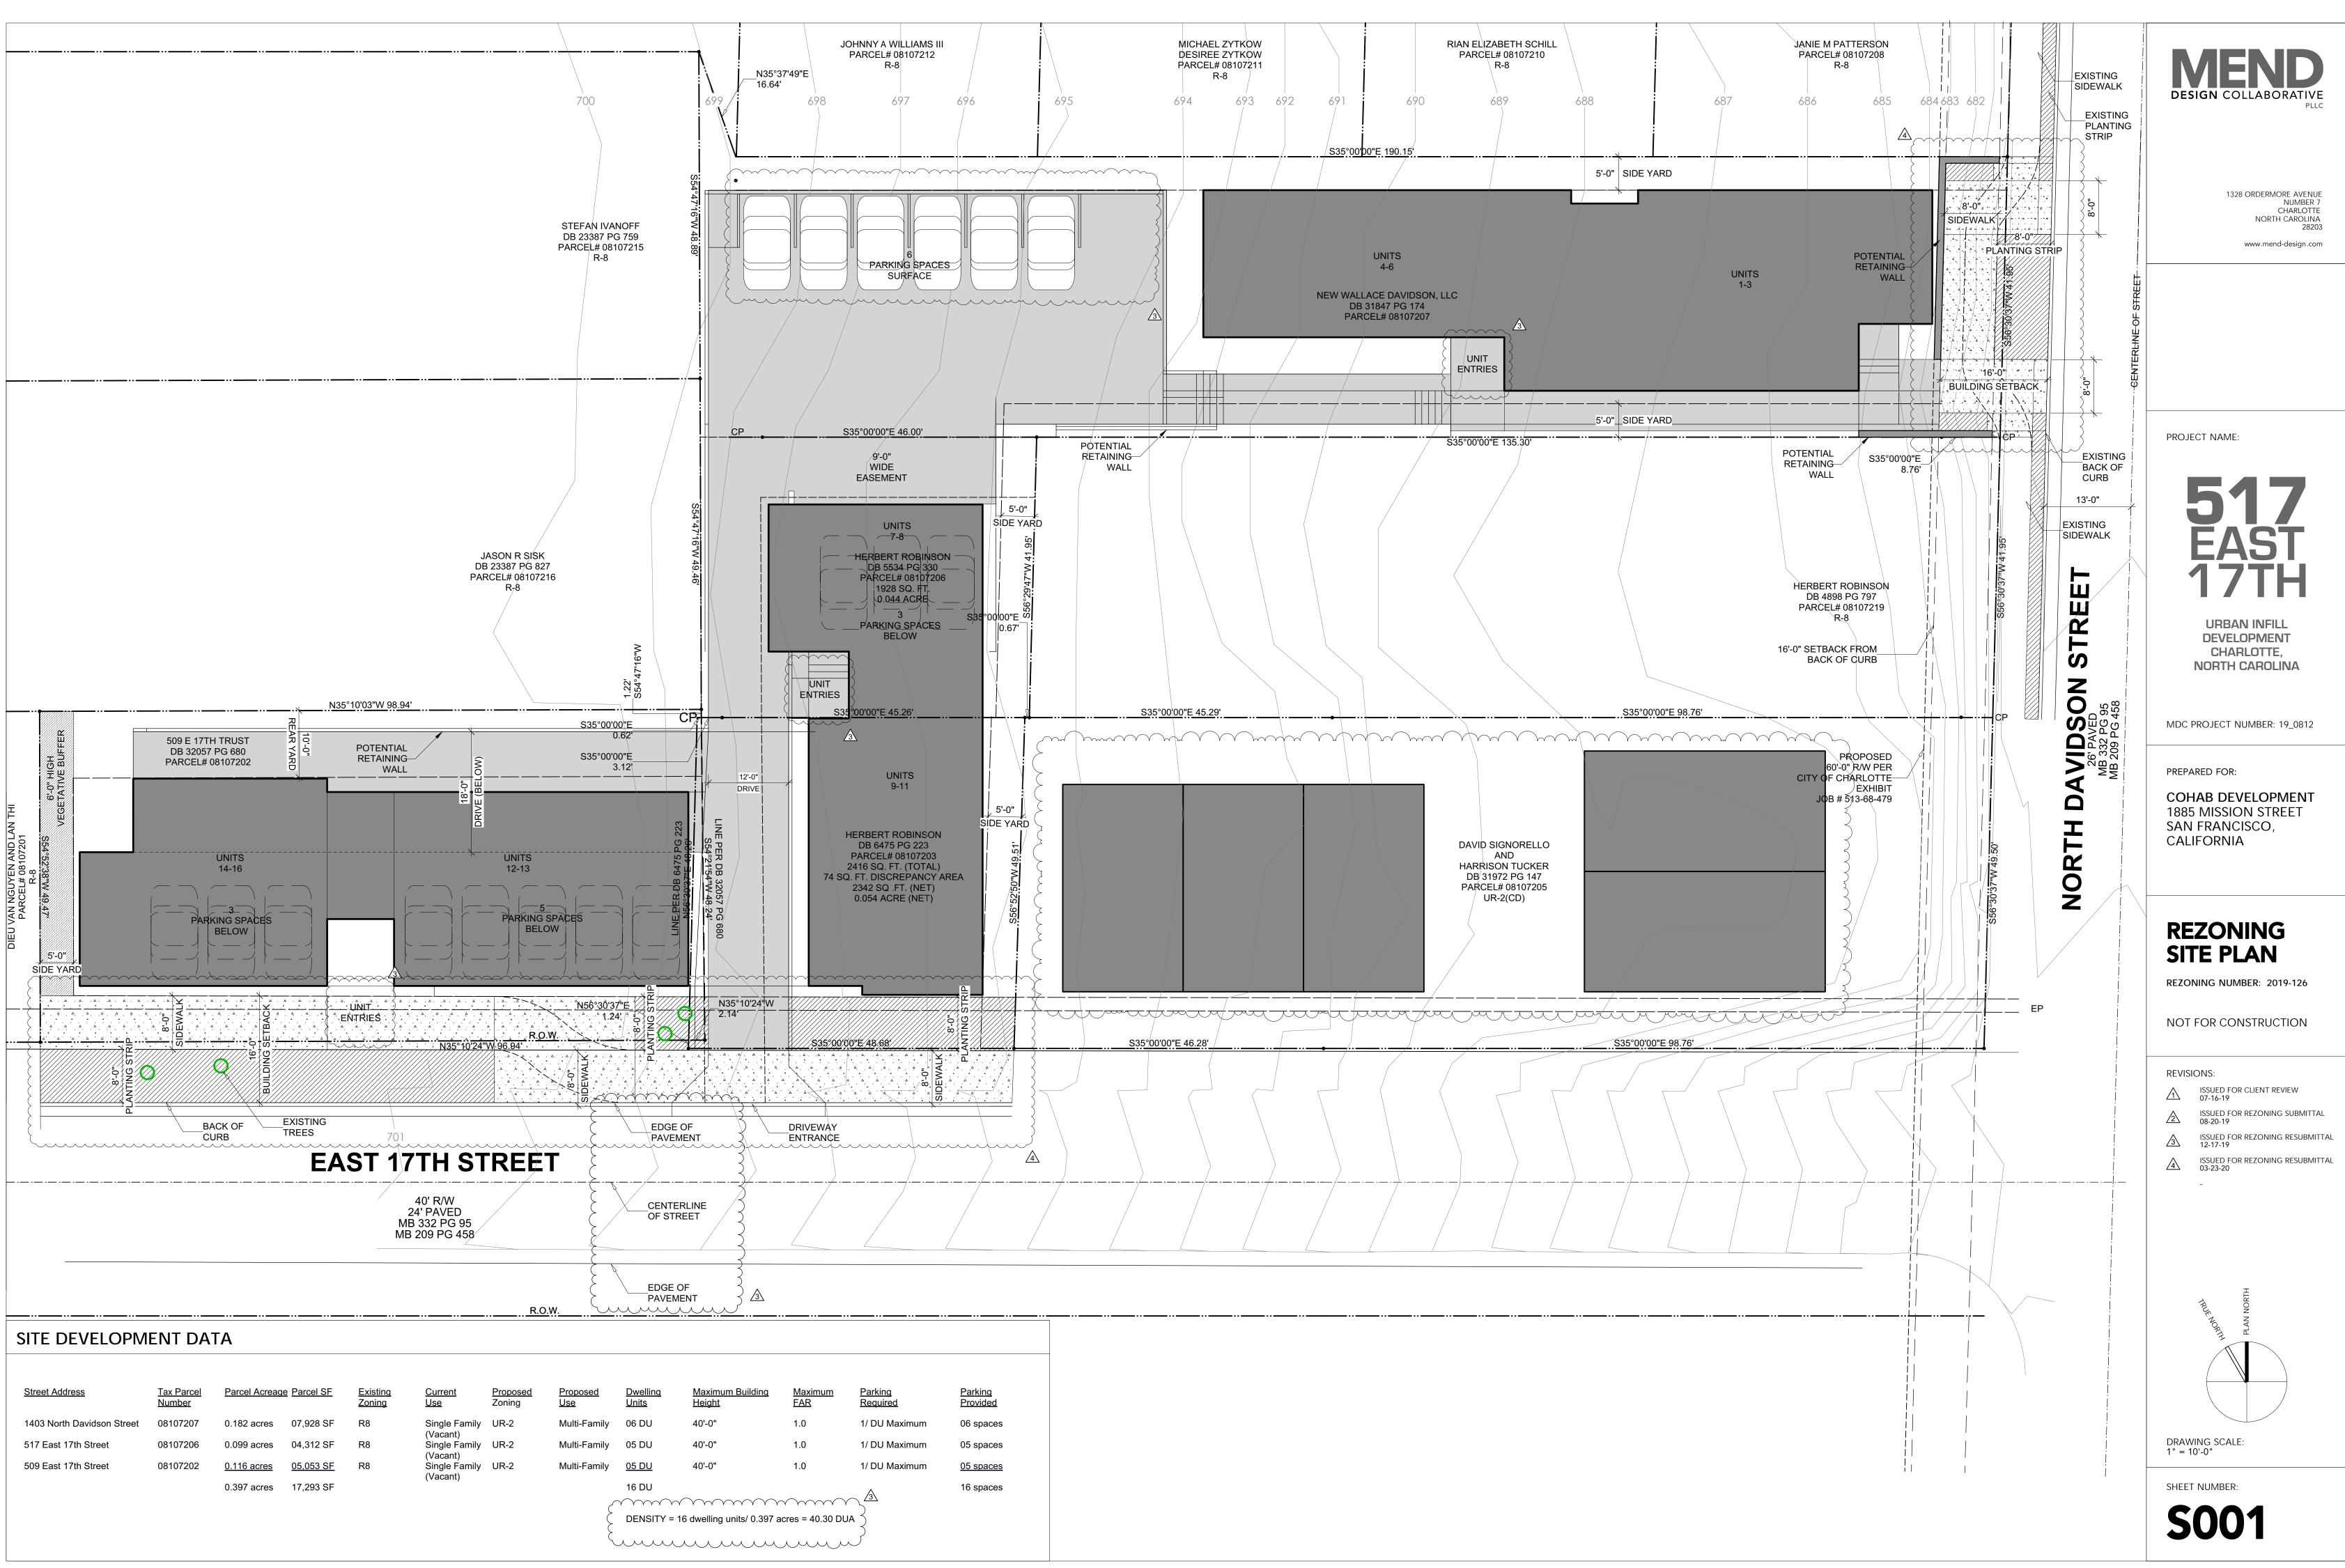

|   | Street Address             | <u>Tax Parcel</u><br><u>Number</u> | Parcel Acreage | e Parcel SF      | <u>Existing</u><br>Zoning                     | <u>Current</u><br><u>Use</u> | <u>Proposed</u><br>Zoning | <u>Proposed</u><br><u>Use</u> | <u>Dwelling</u><br><u>Units</u> | <u>Maximum Building</u><br><u>Height</u> | <u>Maxin</u><br>FAR |  |  |  |
|---|----------------------------|------------------------------------|----------------|------------------|-----------------------------------------------|------------------------------|---------------------------|-------------------------------|---------------------------------|------------------------------------------|---------------------|--|--|--|
|   | 1403 North Davidson Street | 08107207                           | 0.182 acres    | 07,928 SF        | R8                                            | Single Family<br>(Vacant)    | UR-2                      | Multi-Family                  | 06 DU                           | 40'-0"                                   | 1.0                 |  |  |  |
|   | 517 East 17th Street       | 08107206                           | 0.099 acres    | 04,312 SF        | R8                                            | Single Family<br>(Vacant)    | UR-2                      | Multi-Family                  | 05 DU                           | 40'-0"                                   | 1.0                 |  |  |  |
|   | 509 East 17th Street       | 08107202                           | 0.116 acres    | <u>05,053 SF</u> | R8                                            | Single Family<br>(Vacant)    | UR-2                      | Multi-Family                  | <u>05 DU</u>                    | 40'-0"                                   | 1.0                 |  |  |  |
|   |                            |                                    | 0.397 acres    | 17,293 SF        |                                               | (rucant)                     |                           |                               | 16 DU                           |                                          |                     |  |  |  |
|   |                            |                                    |                |                  |                                               |                              |                           | ~                             |                                 |                                          |                     |  |  |  |
|   |                            |                                    |                |                  | DENSITY = 16 dwelling units/ 0.397 acres = 40 |                              |                           |                               |                                 |                                          |                     |  |  |  |
| 1 |                            |                                    |                |                  |                                               |                              |                           | (                             |                                 |                                          |                     |  |  |  |