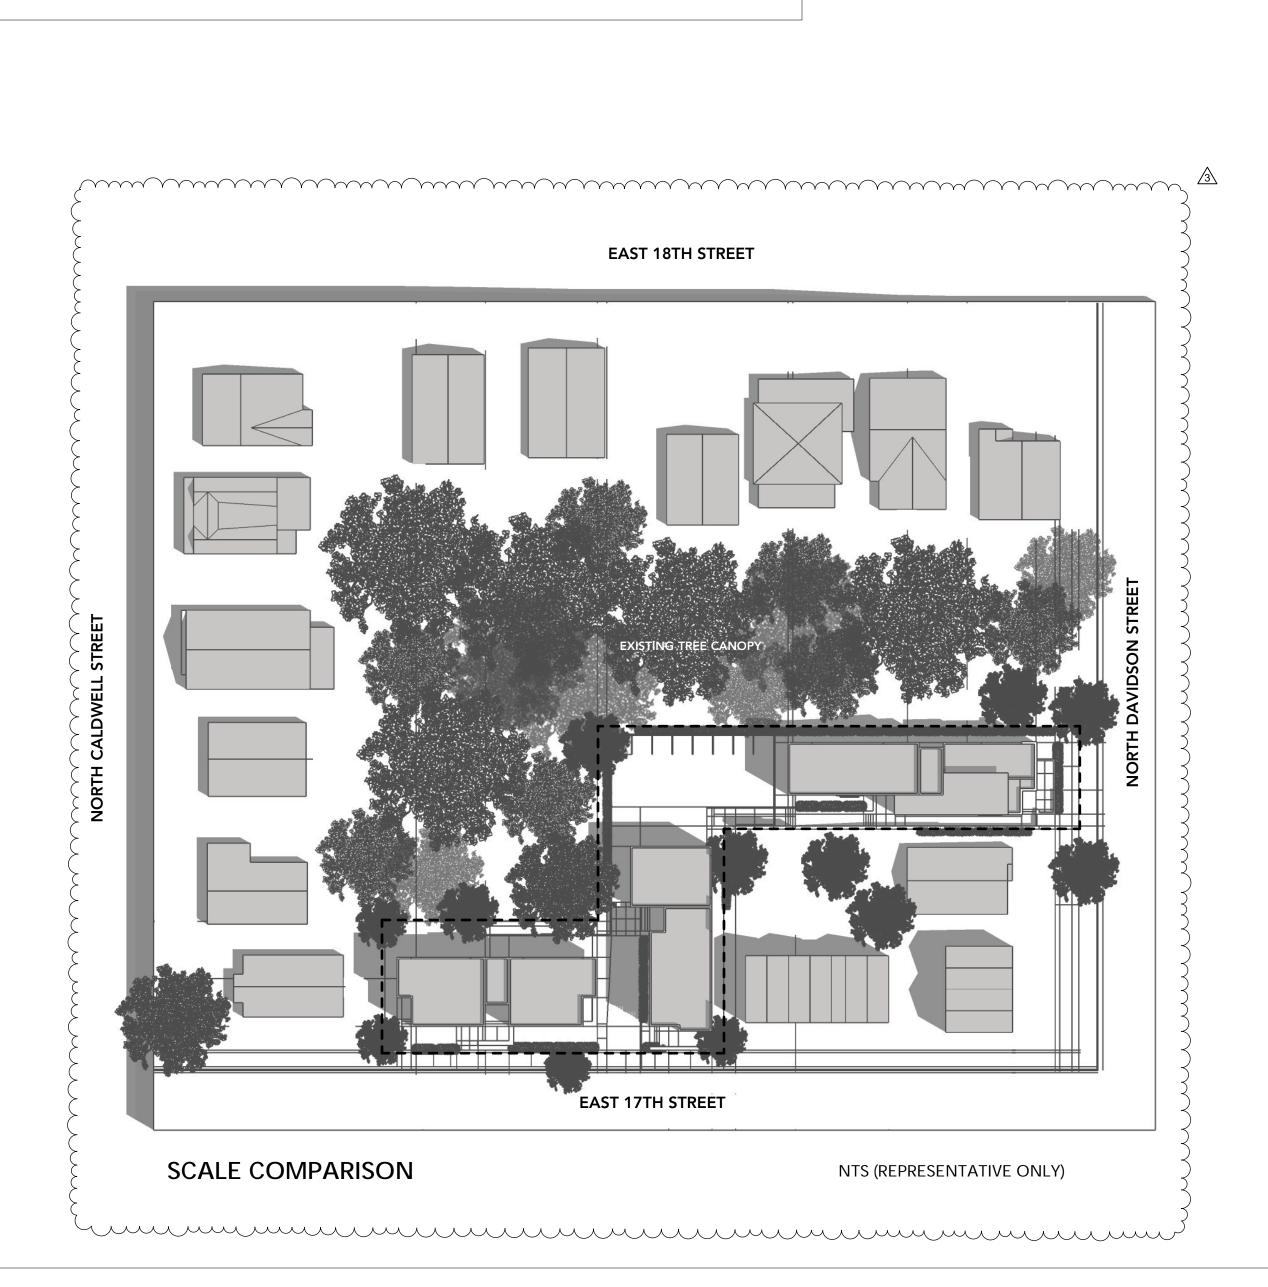

|                                          |                     |  |  |  |
|   |                            |                                    |                |                  | DENSITY = 16 dwelling units/ 0.397 acres = 40 |                              |                           |                               |                                 |                                          |                     |  |  |  |
| 1 |                            |                                    |                |                  |                                               |                              |                           | (                             |                                 |                                          |                     |  |  |  |





VICINITY MAP



<u>/4</u>