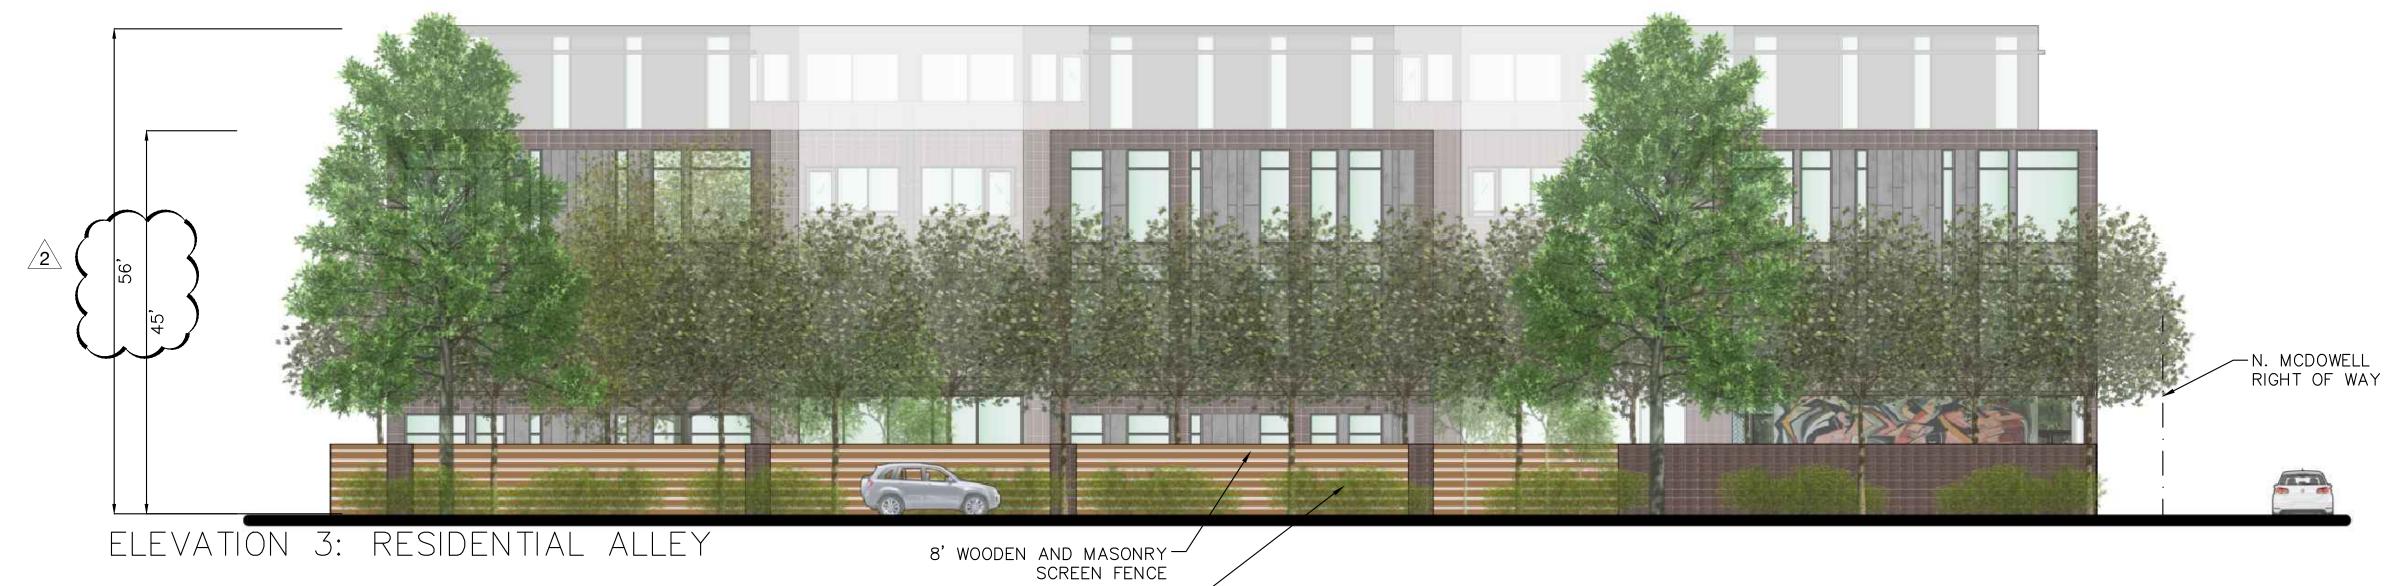

ELEVATION 1: 36TH STREET

CLASS "C" BUFFER —

1

\*ILLUSTRATIVE ARCHITECTURAL ELEVATIONS PROVIDED FOR REFERENCE PURPOSES ONLY. FINAL BUILT CONDITION MAY VARY FROM GRAPHIC ILLUSTRATIVE SHOWN. REFERENCE SHEETS RZ-1.0 FOR ASSOCIATED DEVELOPMENT CONDITIONS.

URBAN DESIGN PARTNERS

1318-e6 central ave. P 704.334.3303 charlotte, nc 28205 F 704.334.3305 urbandesignpartners.com nc firm no: P-0418 sc coa no: C-03044

Cohab Development Roma Homes

Building Elevations