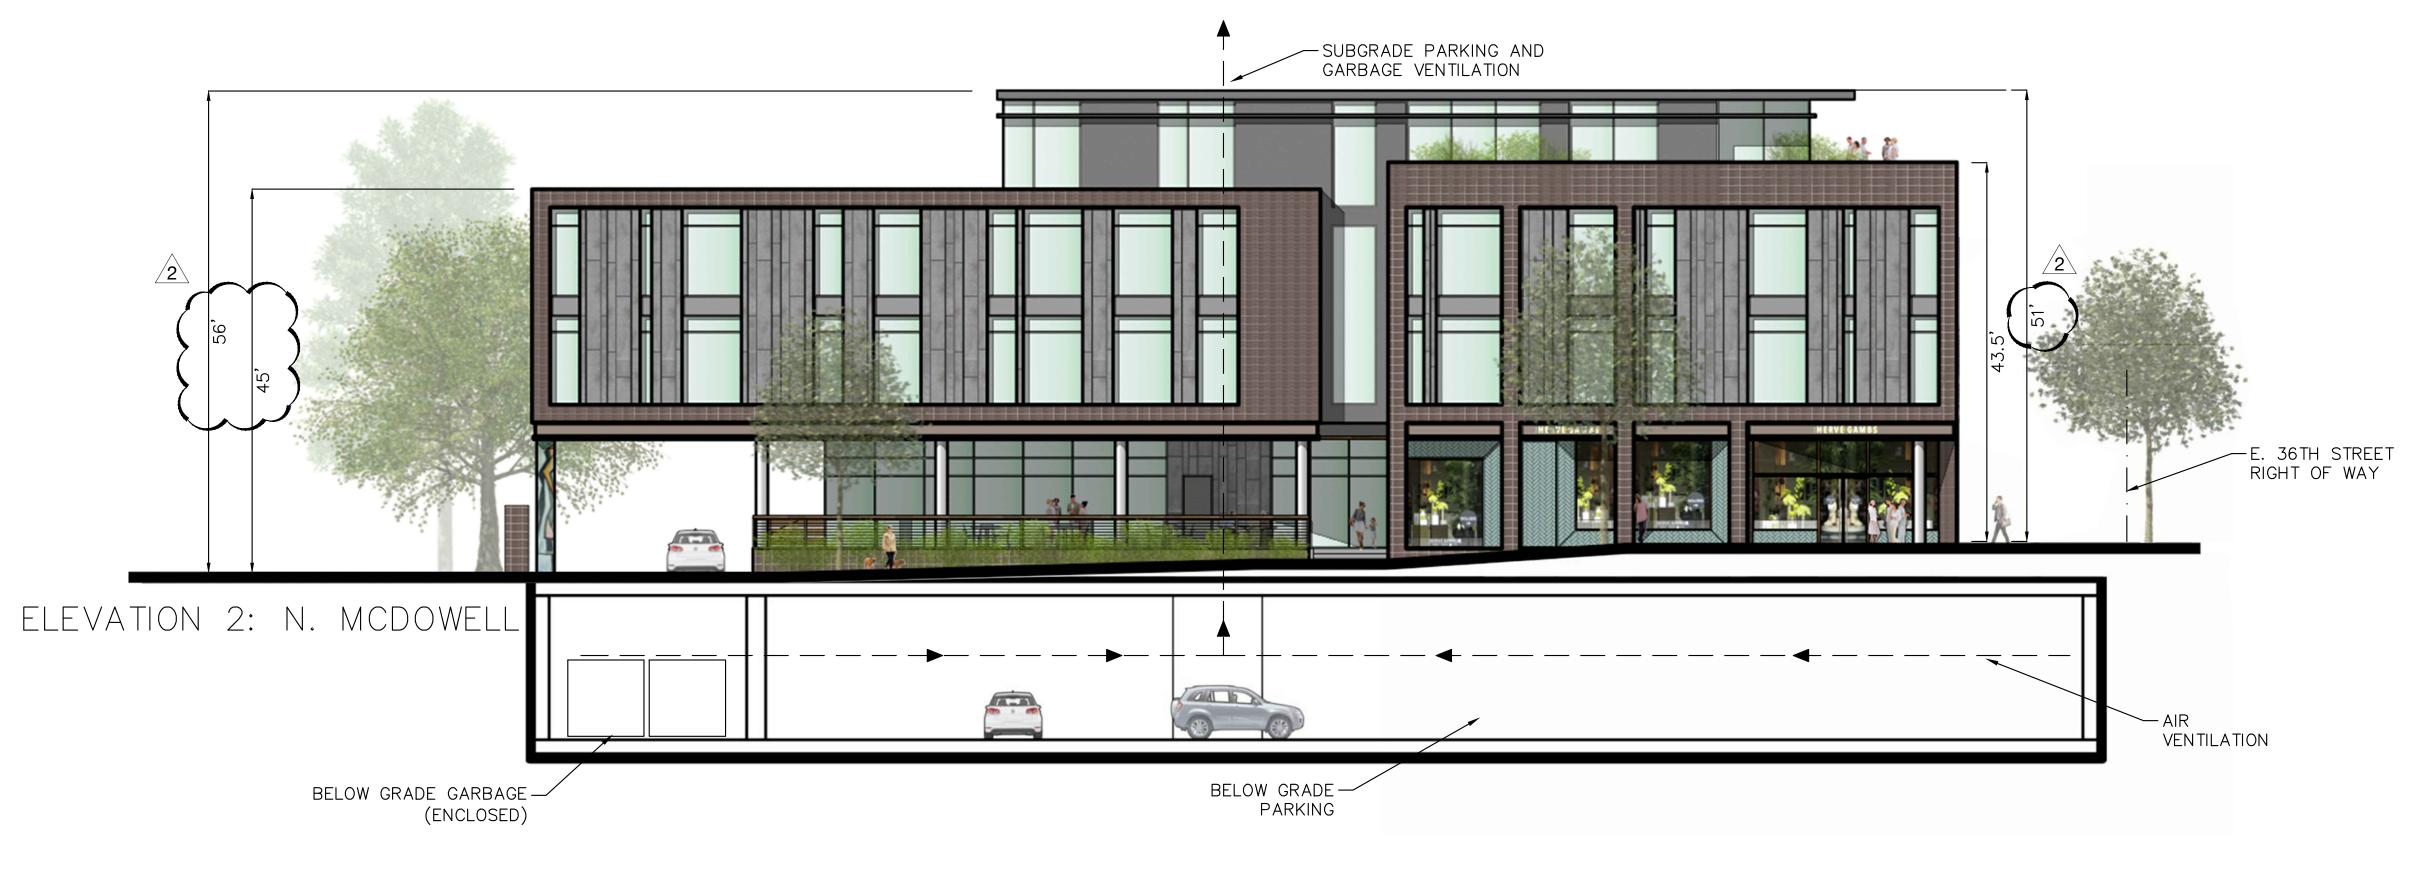

ELEVATION 1: 36TH STREET

CLASS "C" BUFFER —

1

\*ILLUSTRATIVE ARCHITECTURAL ELEVATIONS PROVIDED FOR REFERENCE PURPOSES ONLY. FINAL BUILT CONDITION MAY VARY FROM GRAPHIC ILLUSTRATIVE SHOWN. REFERENCE SHEETS RZ-1.0 FOR ASSOCIATED DEVELOPMENT CONDITIONS.

URBAN DESIGN PARTNERS

1318-e6 central ave. P 704.334.3303 charlotte, nc 28205 F 704.334.3305 urbandesignpartners.com nc firm no: P-0418 sc coa no: C-03044

Cohab Development Roma Homes

Building Elevations