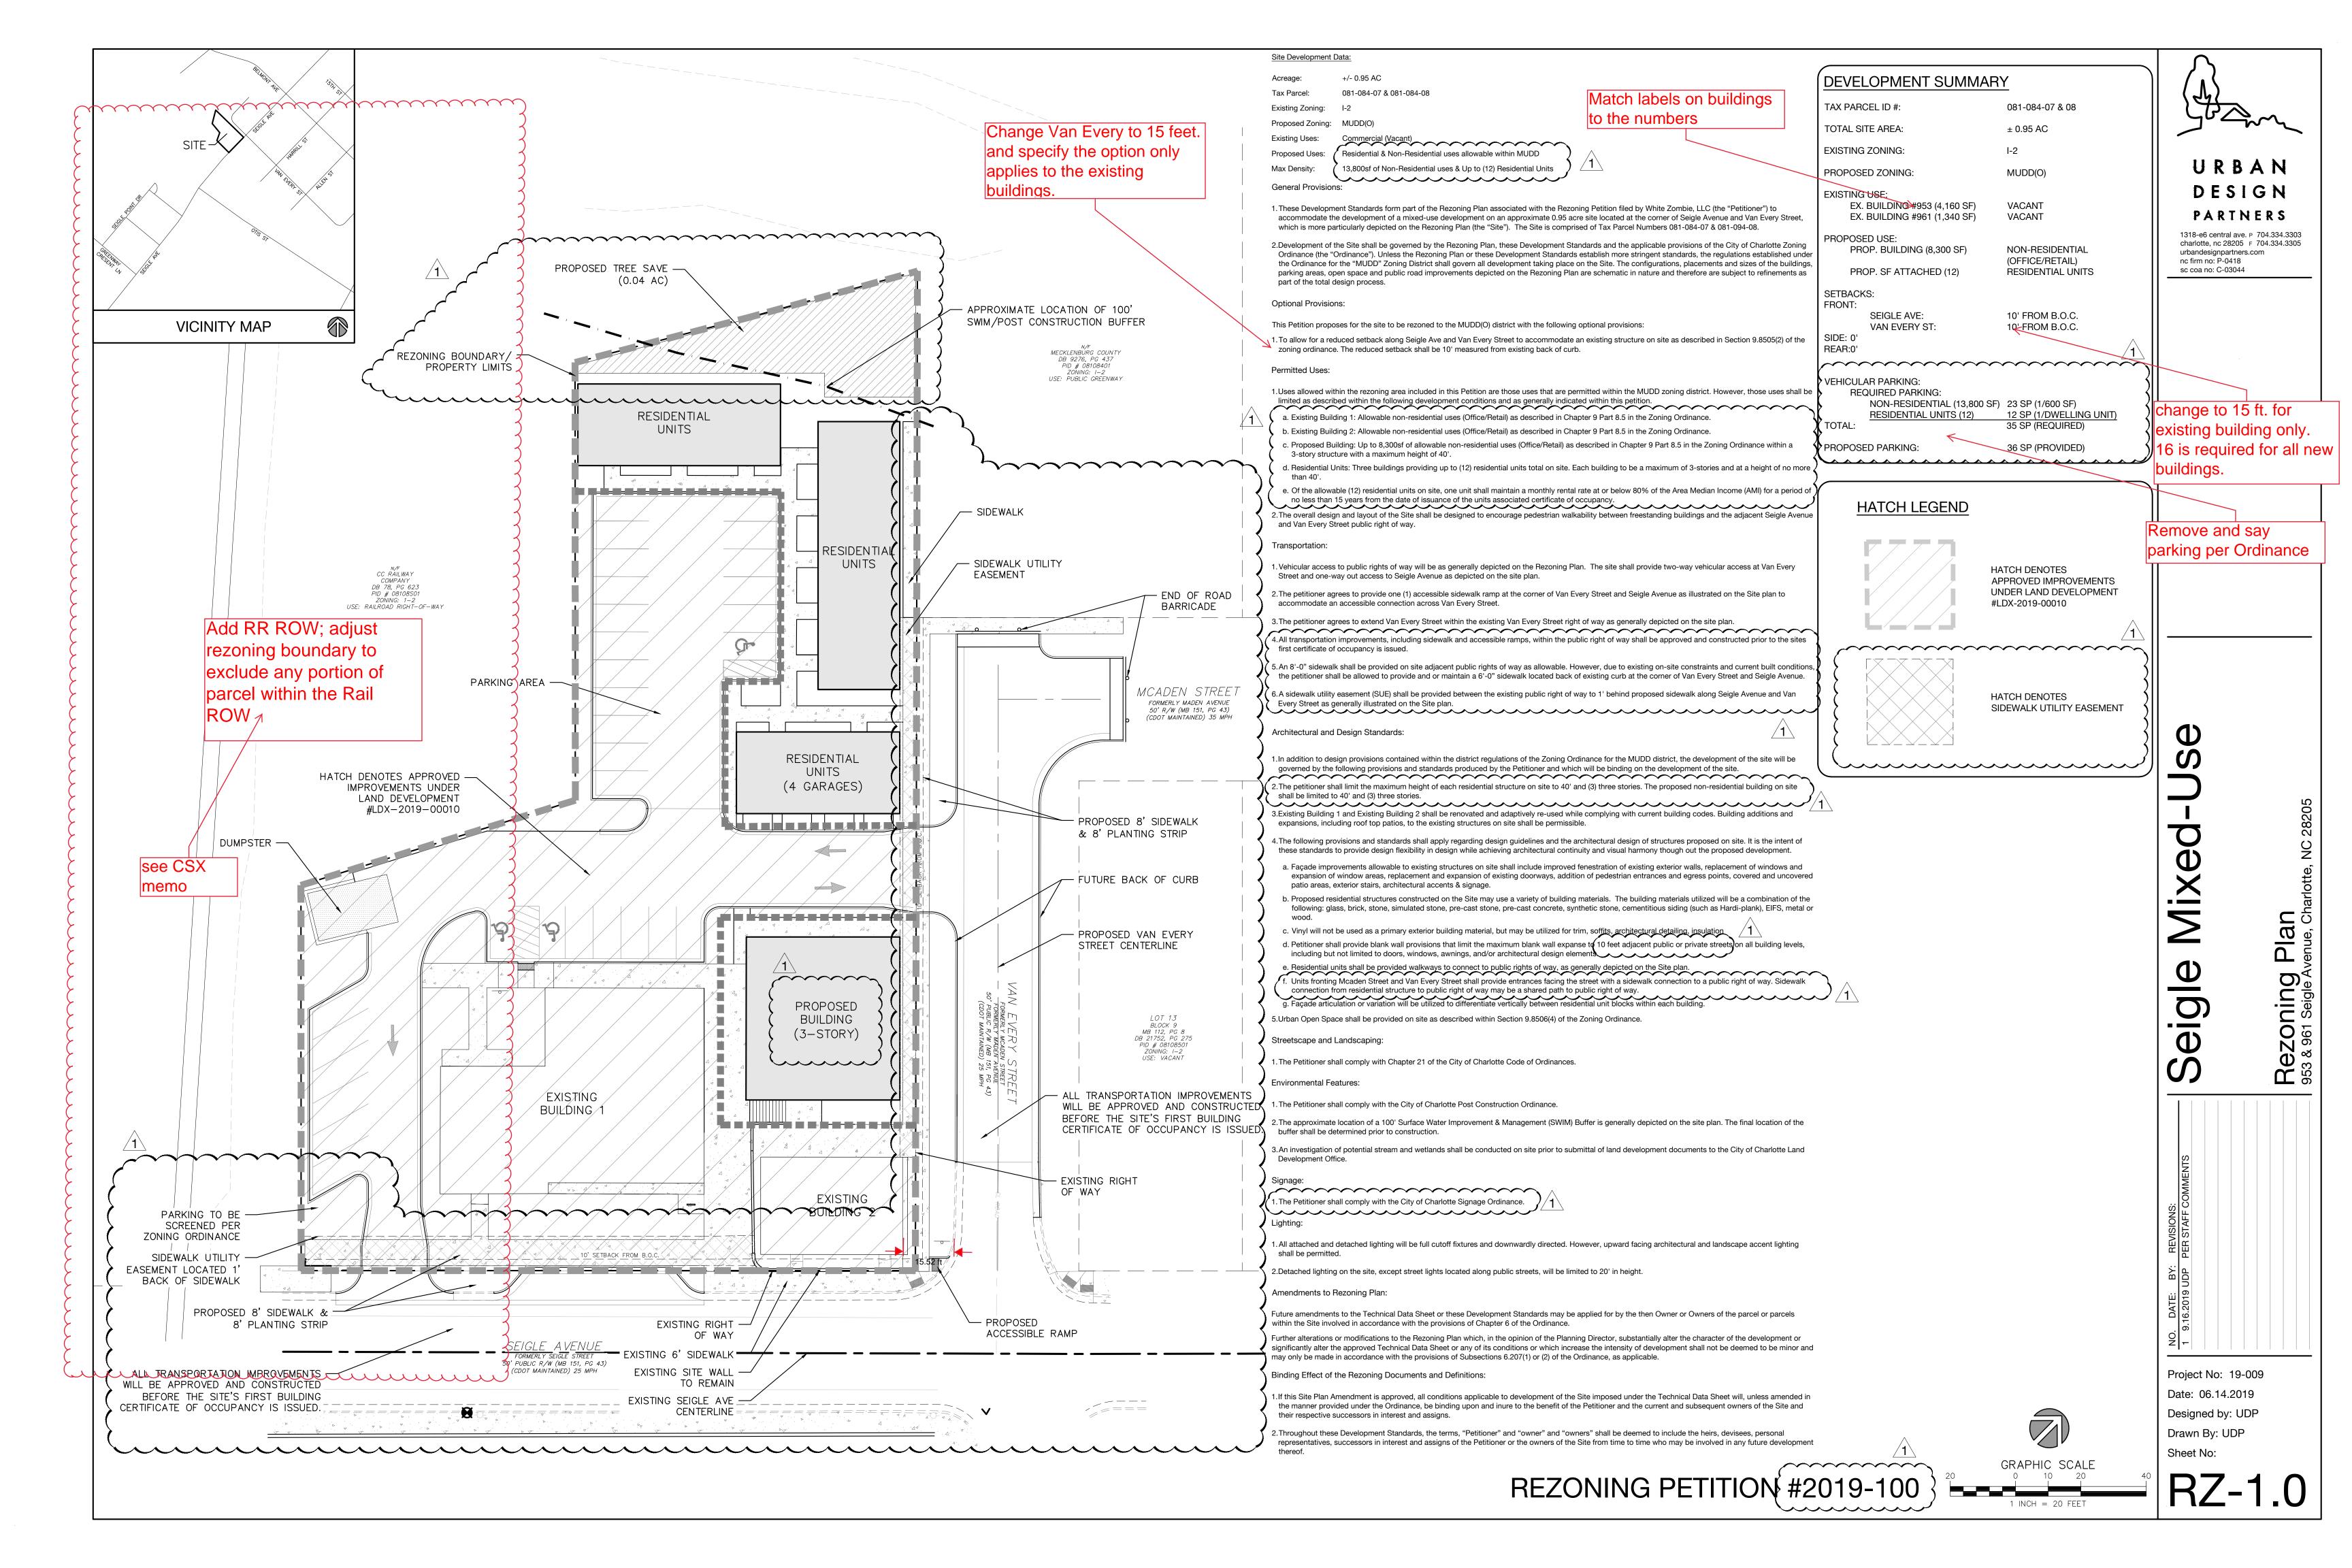

Adopted Policies

• The adopted policies for this petition are in the *Belmont Area Revitalization Plan* (2003).

 The plan recommends the site residential development up to 22 dwelling units an acre.

• The petition's non-residential uses are inconsistent with adopted policy.