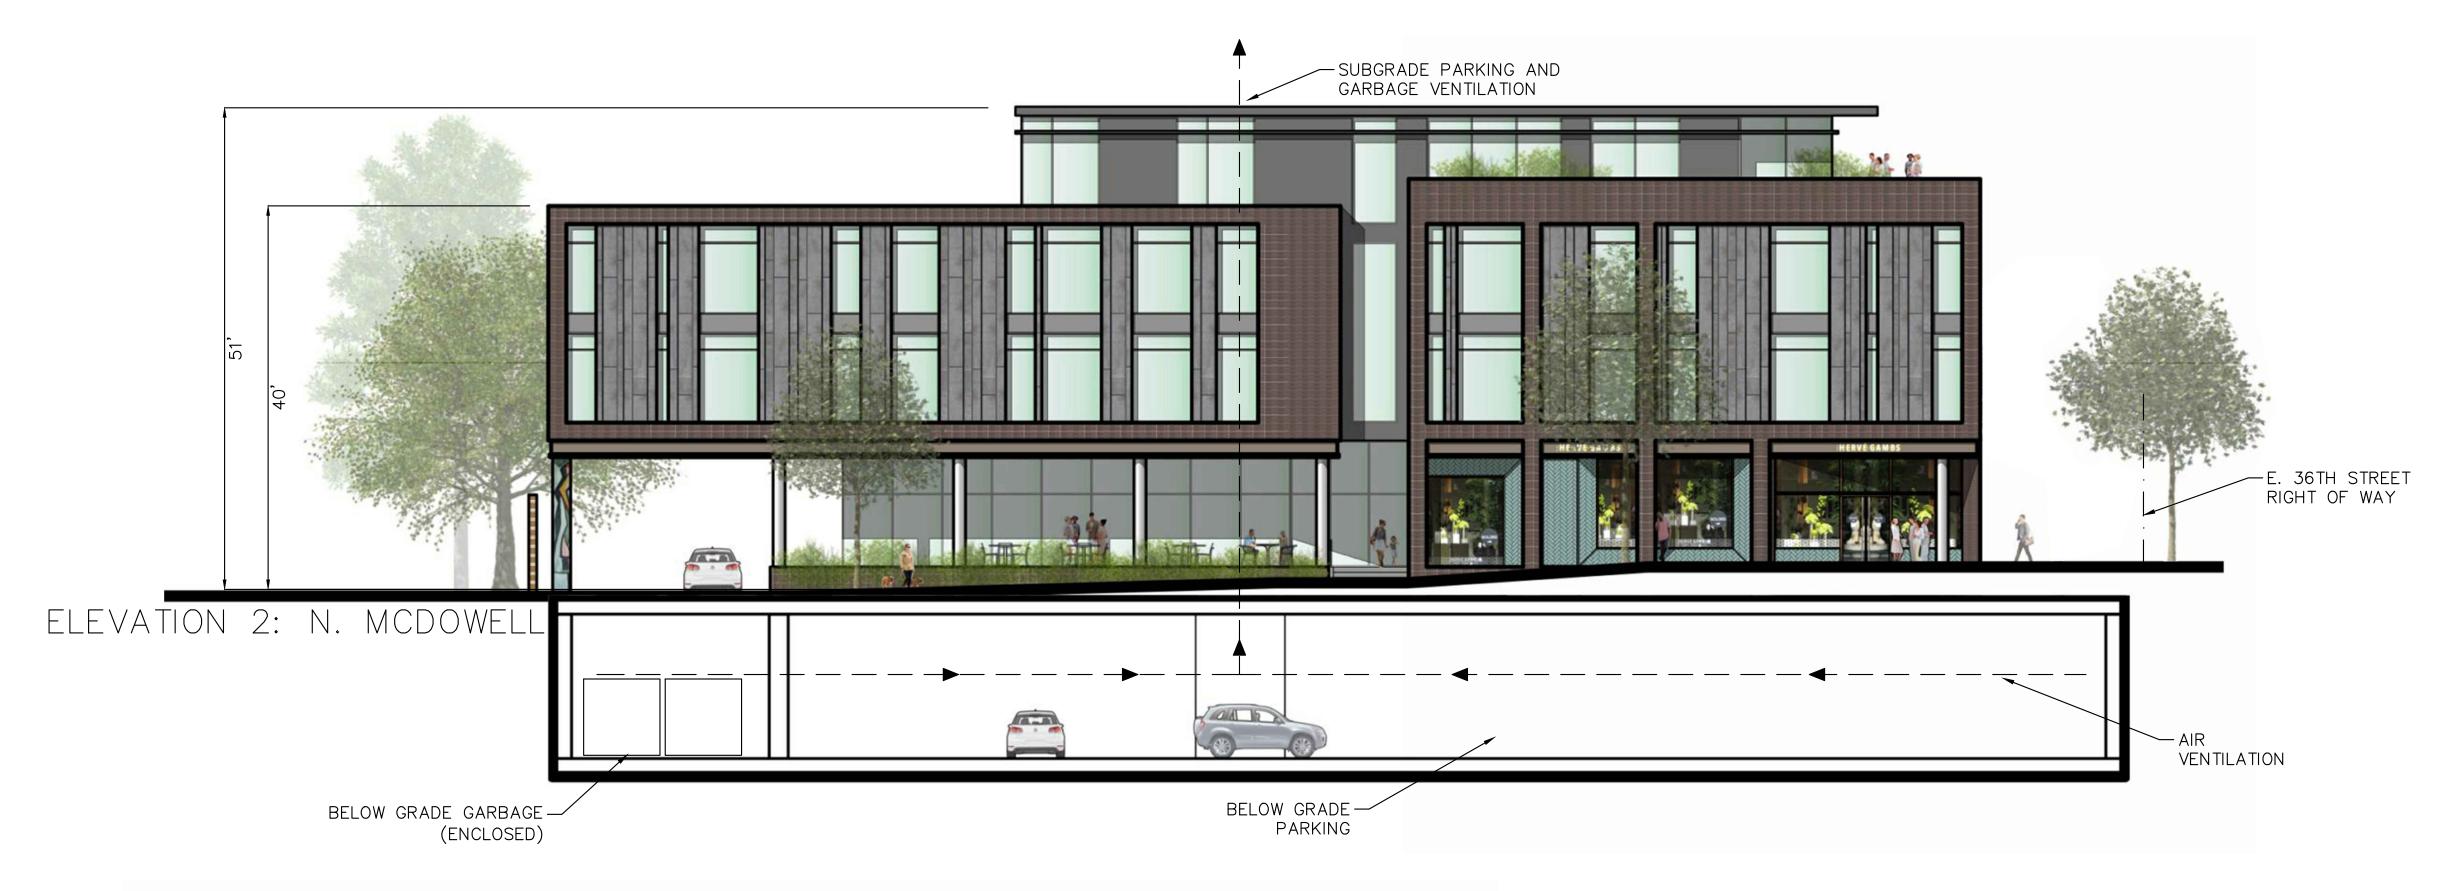

<u>9/13/201</u>9

Cohab Development Roma Homes

Building Elevations Charlotte, NC

Street

36th

Project No: 19-005 Date: 09.13.2019 Designed by: UDP Drawn By: UDP Sheet No:

NOT TO SCALE

URBAN DESIGN PARTNERS