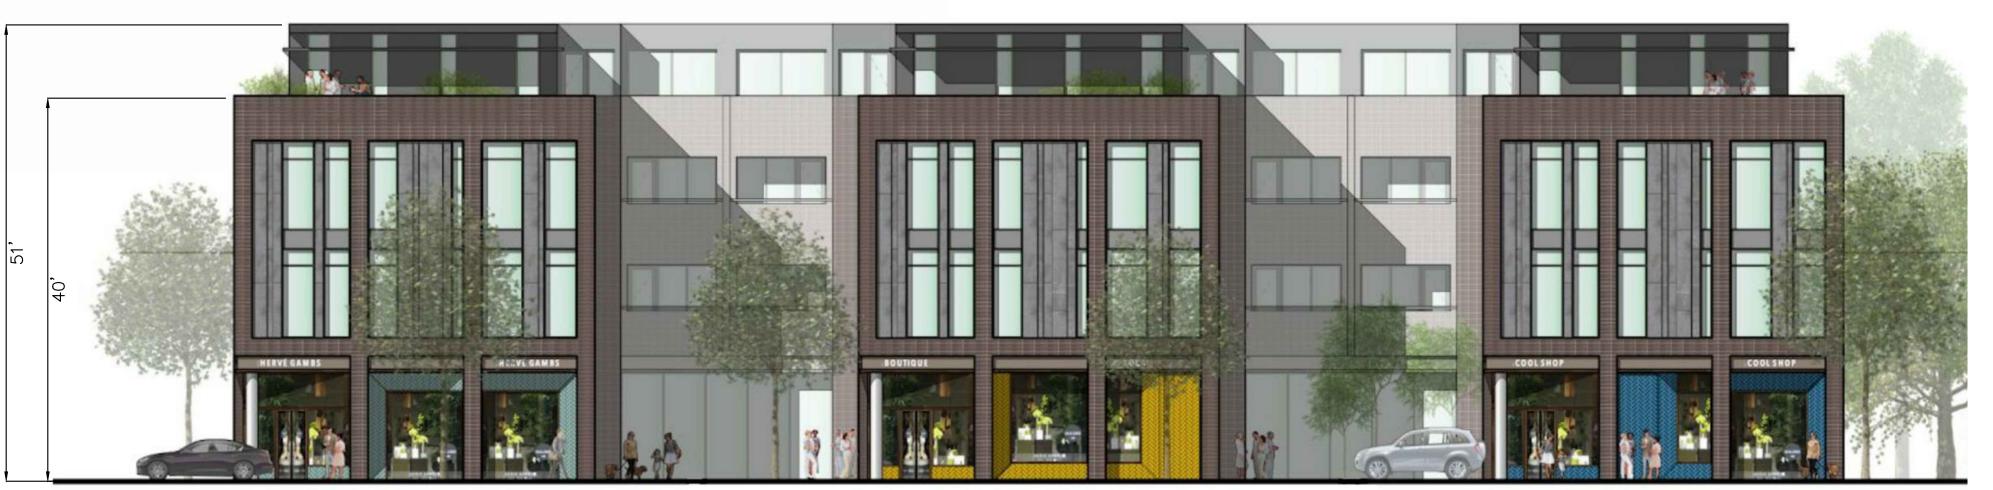

<u>9/13/201</u>9

Cohab Development Roma Homes

Building Elevations Charlotte, NC

Street

36th

Project No: 19-005 Date: 09.13.2019 Designed by: UDP Drawn By: UDP Sheet No:

NOT TO SCALE

URBAN DESIGN PARTNERS