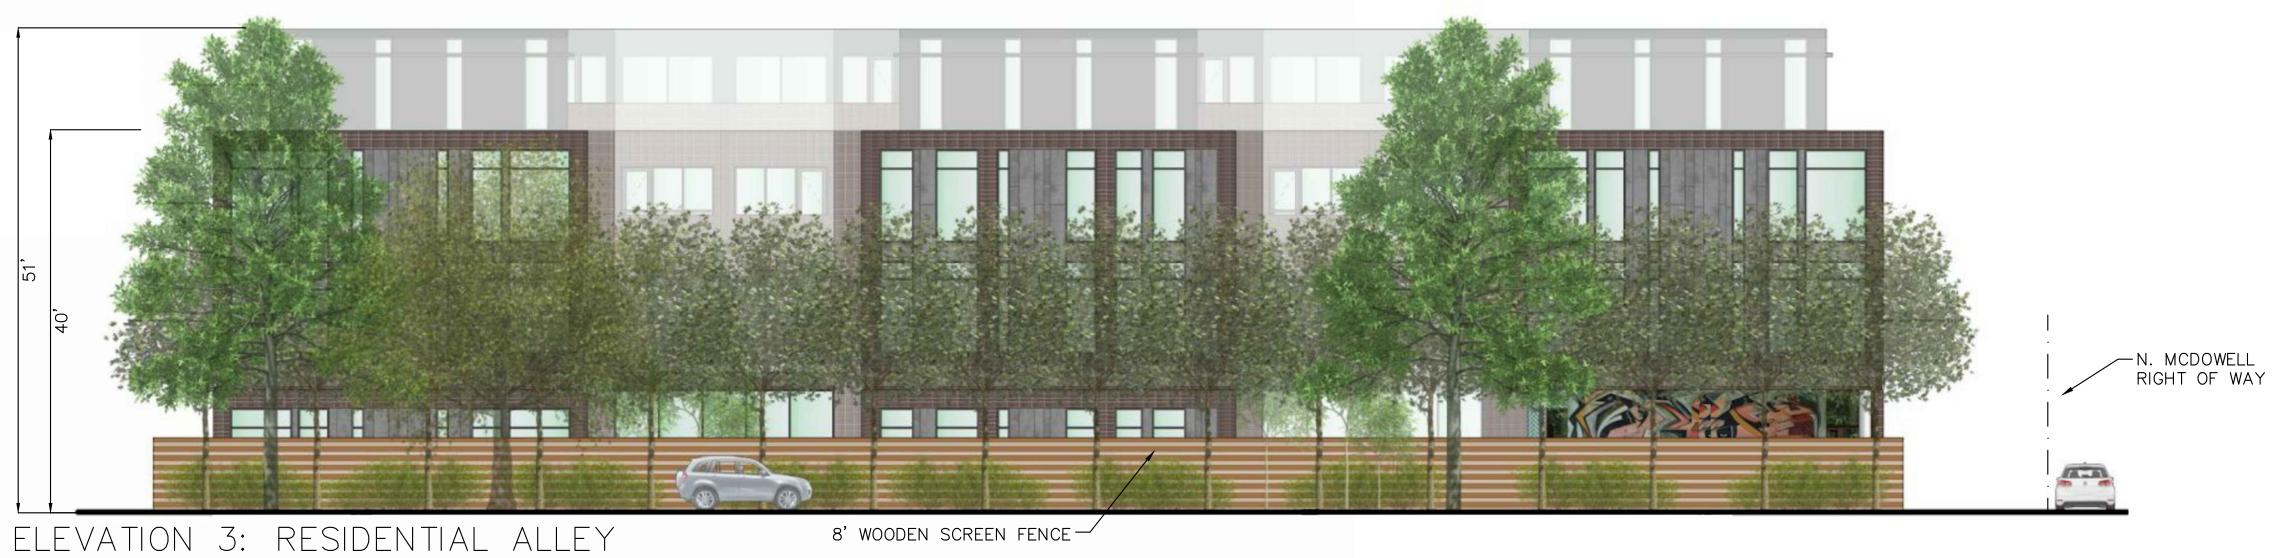

<u>9/13/201</u>9

Cohab Development Roma Homes

Building Elevations Charlotte, NC

Street

36th

Project No: 19-005 Date: 09.13.2019 Designed by: UDP Drawn By: UDP Sheet No:

NOT TO SCALE

URBAN DESIGN PARTNERS