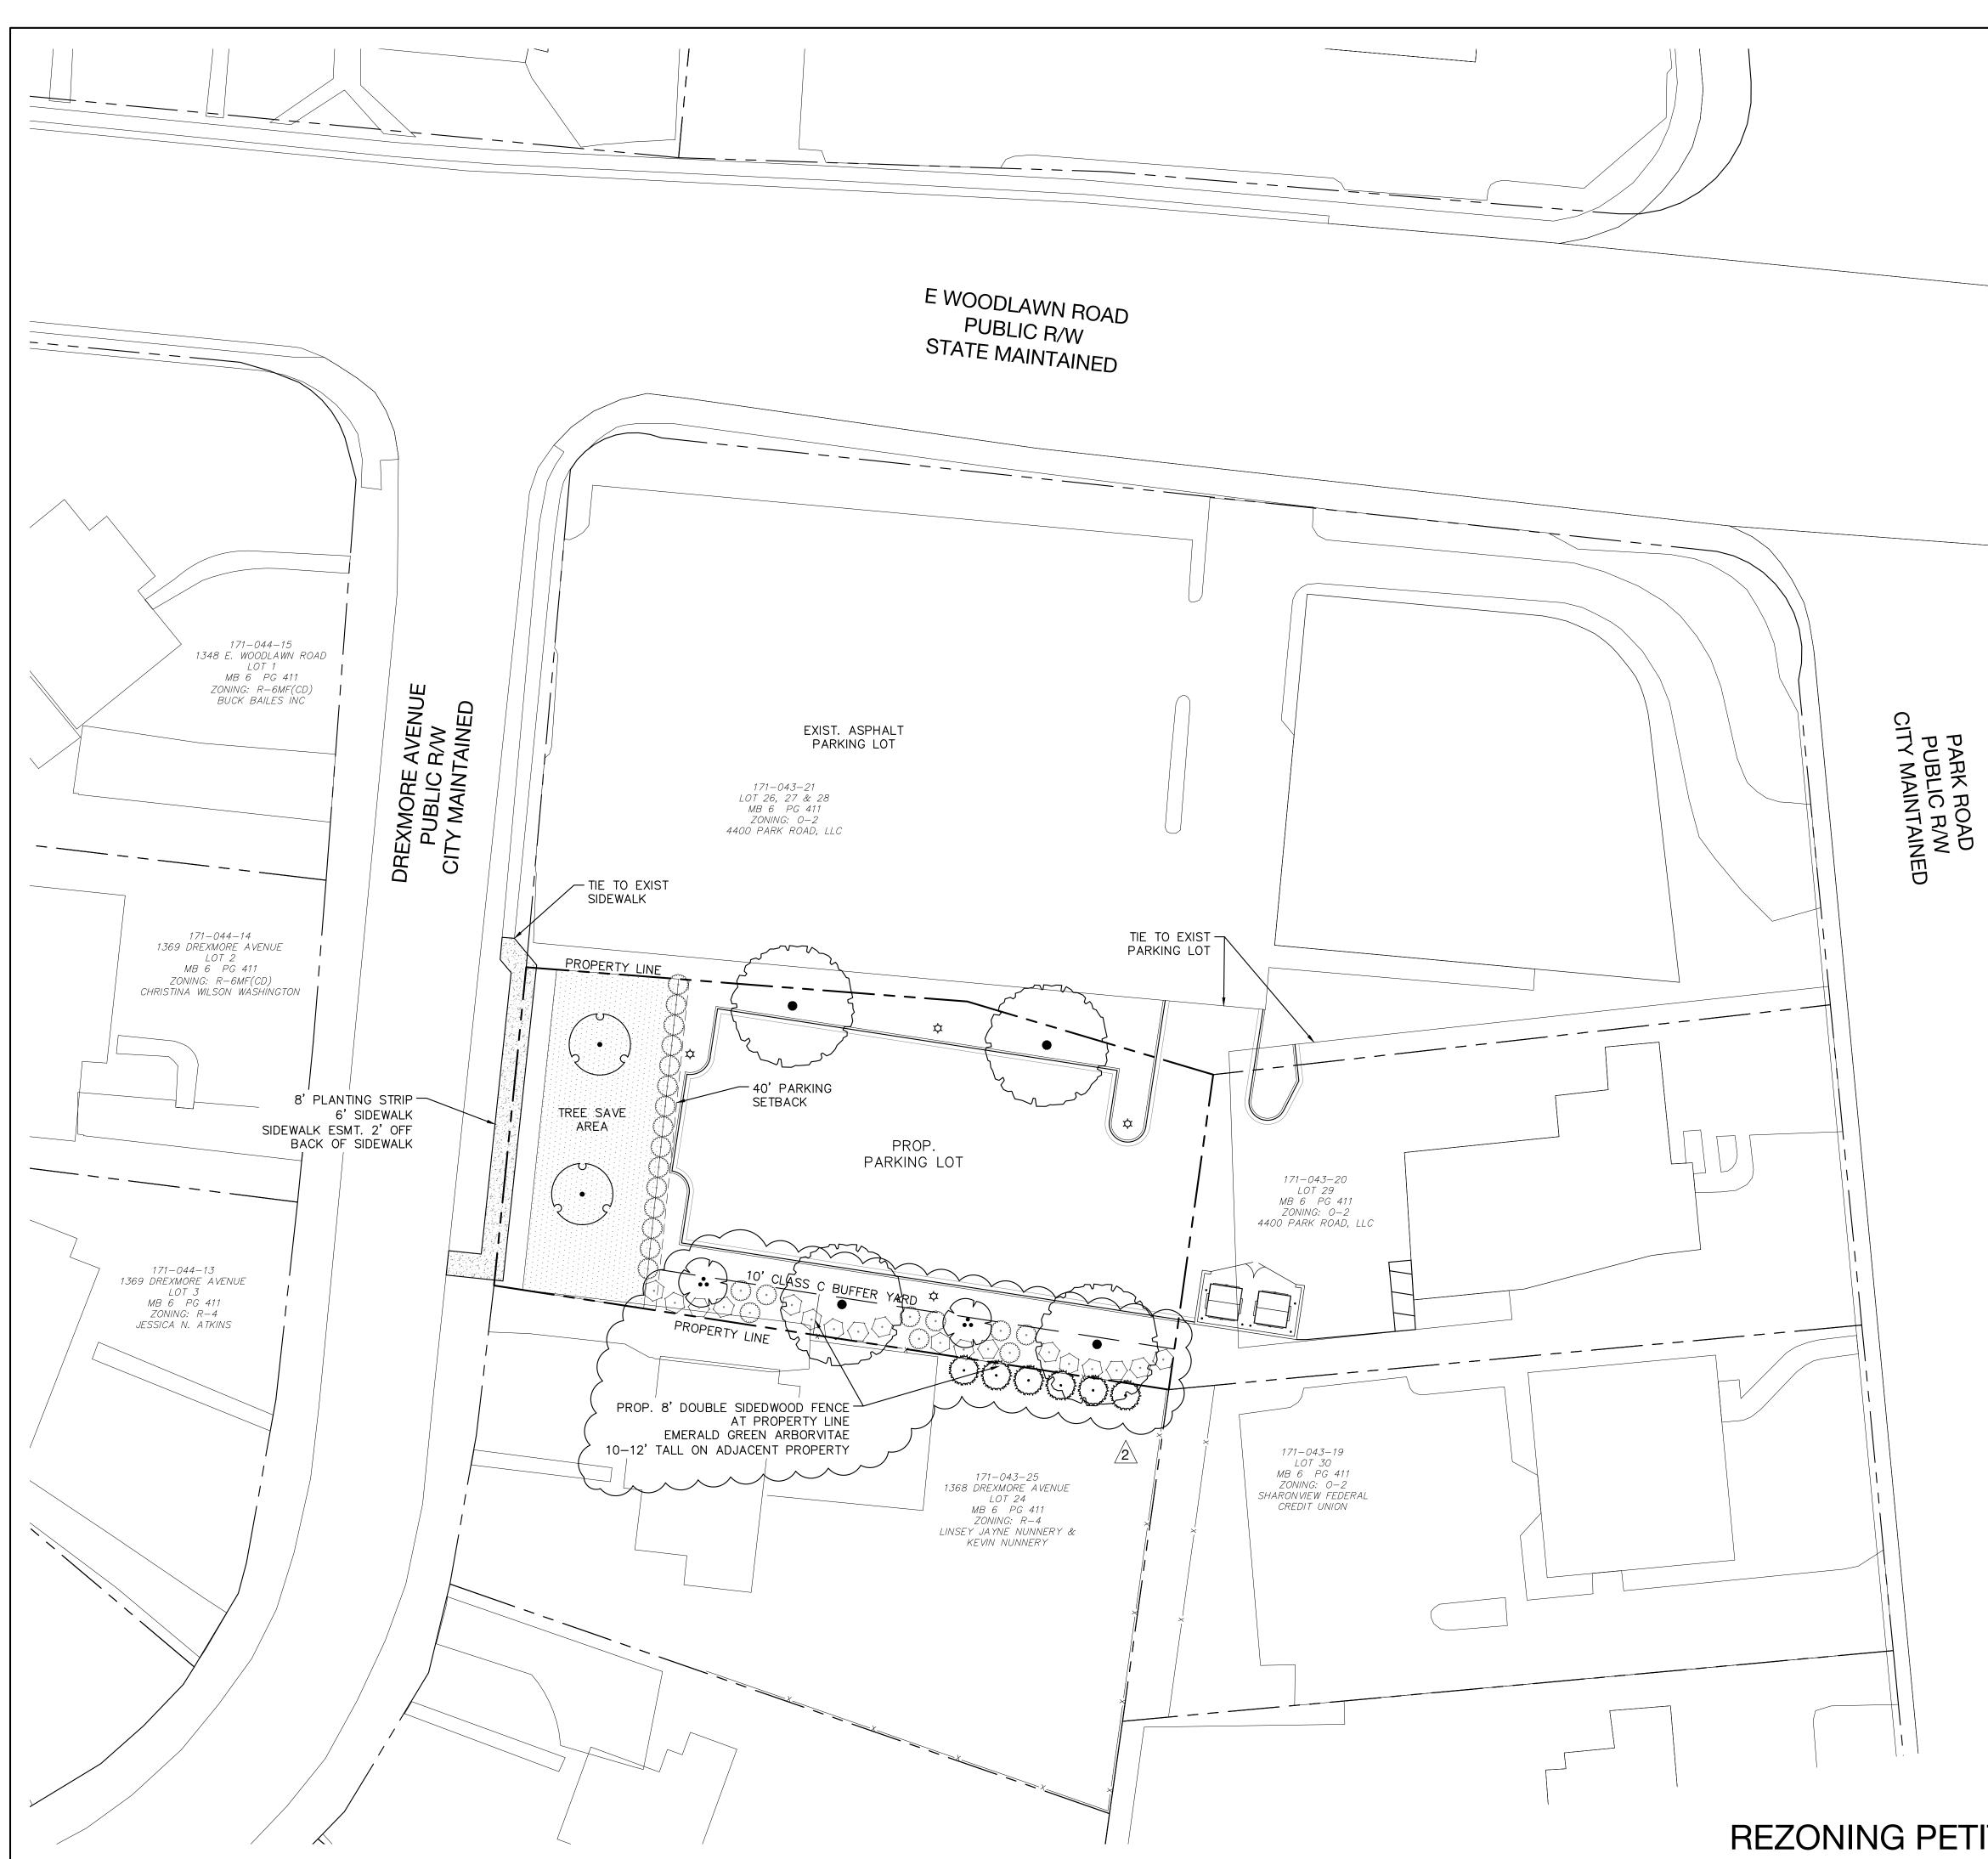

|            | DEVELOPMENT SUMMARY                                                                                                                                                                                                                                                                                                                                                                                                                                                                                                                                                                                                                                                                                                                                                                                                                                                                                                                                                                                                                                                                                                                                                                                                                                                                                                                                     | (4)                                                                          |                                |
|------------|---------------------------------------------------------------------------------------------------------------------------------------------------------------------------------------------------------------------------------------------------------------------------------------------------------------------------------------------------------------------------------------------------------------------------------------------------------------------------------------------------------------------------------------------------------------------------------------------------------------------------------------------------------------------------------------------------------------------------------------------------------------------------------------------------------------------------------------------------------------------------------------------------------------------------------------------------------------------------------------------------------------------------------------------------------------------------------------------------------------------------------------------------------------------------------------------------------------------------------------------------------------------------------------------------------------------------------------------------------|------------------------------------------------------------------------------|--------------------------------|
|            | TAX PARCEL ID #: 171-043-24                                                                                                                                                                                                                                                                                                                                                                                                                                                                                                                                                                                                                                                                                                                                                                                                                                                                                                                                                                                                                                                                                                                                                                                                                                                                                                                             |                                                                              | ~~~                            |
|            | TOTAL SITE AREA: 0.32 AC                                                                                                                                                                                                                                                                                                                                                                                                                                                                                                                                                                                                                                                                                                                                                                                                                                                                                                                                                                                                                                                                                                                                                                                                                                                                                                                                |                                                                              |                                |
|            | EXISTING ZONING:<br>CURRENT: R-4                                                                                                                                                                                                                                                                                                                                                                                                                                                                                                                                                                                                                                                                                                                                                                                                                                                                                                                                                                                                                                                                                                                                                                                                                                                                                                                        | URB                                                                          | AN                             |
|            | PROPOSED: O-2(CD)                                                                                                                                                                                                                                                                                                                                                                                                                                                                                                                                                                                                                                                                                                                                                                                                                                                                                                                                                                                                                                                                                                                                                                                                                                                                                                                                       | DESI                                                                         | •                              |
|            | DEVELOPMENT STANDARDS                                                                                                                                                                                                                                                                                                                                                                                                                                                                                                                                                                                                                                                                                                                                                                                                                                                                                                                                                                                                                                                                                                                                                                                                                                                                                                                                   | PARTN                                                                        | -                              |
|            | GENERAL PROVISIONS.                                                                                                                                                                                                                                                                                                                                                                                                                                                                                                                                                                                                                                                                                                                                                                                                                                                                                                                                                                                                                                                                                                                                                                                                                                                                                                                                     | 1318-e6 central ave.<br>charlotte, nc 28205<br>urbandesignpartners.          | F 704.334.3305                 |
|            | <ul> <li>a. DEVELOPMENT OF THE SITE WILL BE CONTROLLED BY THE STANDARDS DEPICTED ON THIS<br/>SITE PLAN AND BY THE STANDARDS OF THE CHARLOTTE ZONING ORDINANCE. THE<br/>DEVELOPMENT DEPICTED ON THIS PLAN IS INTENDED TO REFLECT THE ARRANGEMENT OF<br/>PROPOSED USES ON THE SITE, BUT THE EXACT CONFIGURATION, PLACEMENT, AND SIZE OF<br/>INDIVIDUAL SITE ELEMENTS MAY BE ALTERED OR MODIFIED WITHIN THE LIMITS PRESCRIBED<br/>BY THE ORDINANCE DURING THE DESIGN DEVELOPMENT AND CONSTRUCTION PHASES AS<br/>ALLOWED UNDER THE PROVISIONS OF SECTION 6.2 OF THE ZONING ORDINANCE.</li> <li>b. THE PETITIONER ACKNOWLEDGES THAT OTHER STANDARD DEVELOPMENT REQUIREMENTS<br/>IMPOSED BY OTHER CITY ORDINANCES, SUCH AS THOSE THAT REGULATE STREETS,<br/>SIDEWALKS, TREES, BICYCLE PARKING, AND SITE DEVELOPMENT, MAY APPLY TO THE<br/>DEVELOPMENT OF THIS SITE. THESE ARE NOT ZONING REGULATIONS, ARE NOT<br/>ADMINISTERED BY THE ZONING ADMINISTRATOR, AND ARE NOT SEPARATE ZONING<br/>CONDITIONS IMPOSED BY THIS SITE PLAN. UNLESS SPECIFICALLY NOTED IN THE CONDITIONS<br/>FOR THIS SITE PLAN, THESE OTHER STANDARD DEVELOPMENT REQUIREMENTS WILL BE<br/>APPLIED TO THE DEVELOPMENT OF THIS SITE AS DEFINED BY THOSE OTHER CITY<br/>ORDINANCES.</li> <li>c. THROUGHOUT THIS REZONING PETITION, THE TERMS "OWNER", "OWNERS", "PETITIONER" OR</li> </ul> | nc firm no: P-0418<br>sc coa no: C-03044                                     |                                |
|            | "PETITIONERS," SHALL, WITH RESPECT TO THE SITE, BE DEEMED TO INCLUDE THE HEIRS,<br>DEVISEES, PERSONAL REPRESENTATIVES, SUCCESSORS IN INTEREST AND ASSIGNEES OF THE<br>OWNER OR OWNERS OF THE SITE WHO MAY BE INVOLVED IN ITS DEVELOPMENT FROM TIME<br>TO TIME.                                                                                                                                                                                                                                                                                                                                                                                                                                                                                                                                                                                                                                                                                                                                                                                                                                                                                                                                                                                                                                                                                          |                                                                              |                                |
|            | PURPOSE<br>THE PURPOSE OF THIS REZONING APPLICATION IS TO PROVIDE FOR THE DEVELOPMENT OF A<br>SMALL SURFACE PARKING LOT AS PART OF THE 4400 PARK ROAD SITE. TO ACHIEVE THIS<br>PURPOSE, THE APPLICATION SEEKS THE REZONING OF THE SITE TO THE O-2 DISTRICT AS A<br>CONDITIONAL DISTRICT (O-2 (CD)).<br>PERMITTED USES                                                                                                                                                                                                                                                                                                                                                                                                                                                                                                                                                                                                                                                                                                                                                                                                                                                                                                                                                                                                                                   | Park Road                                                                    | ay Plaze STE 800<br>TX 77046   |
|            | USES ALLOWED ON THE PROPERTY INCLUDED IN THIS PETITION WILL BE LIMITED TO A SMALL                                                                                                                                                                                                                                                                                                                                                                                                                                                                                                                                                                                                                                                                                                                                                                                                                                                                                                                                                                                                                                                                                                                                                                                                                                                                       |                                                                              | 1 Greenway<br>Houston, TX      |
|            | SURFACE PARKING LOT.                                                                                                                                                                                                                                                                                                                                                                                                                                                                                                                                                                                                                                                                                                                                                                                                                                                                                                                                                                                                                                                                                                                                                                                                                                                                                                                                    | 4400                                                                         | 1 Gr<br>Hou                    |
|            | TRANSPORTATION THE SITE WILL HAVE ACCESS ONLY FROM THE 4400 PARK ROAD SITE AND FROM AN ADJOINING                                                                                                                                                                                                                                                                                                                                                                                                                                                                                                                                                                                                                                                                                                                                                                                                                                                                                                                                                                                                                                                                                                                                                                                                                                                        |                                                                              |                                |
| (          | OFFICE SITE ON PARK BOAD AS GENERALLY DEPICTED ON THE SITE PLAN                                                                                                                                                                                                                                                                                                                                                                                                                                                                                                                                                                                                                                                                                                                                                                                                                                                                                                                                                                                                                                                                                                                                                                                                                                                                                         |                                                                              |                                |
|            | <ul> <li>EXISTING CURB HANDICAP RAMPS AT THE CORNER OF DREXMORE AND WOODLAWN AS<br/>REQUESTED BY CDOT. THE ESCROWED FUNDS WILL BE AVAILABLE TO THE CITY OF<br/>CHARLOTTE FOR THE REQUESTED CURB RAMP REPLACEMENT AT ANY SUCH TIME AS THE<br/>CITY MAY CHOOSE TO MAKE THE IMPROVEMENTS. SUBJECT TO THE FOLLOWING LIMITATION.</li> <li>IF THE CITY HAS NOT CONSTRUCTED THE CURB RAMPS WITHIN 18 MONTHS FROM THE<br/>ESTABLISHMENT OF THE ESCROW ACCOUNT THEN THE FUNDS SHALL BE RETURNED TO THE<br/>PETITIONER AND NO FURTHER OBLIGATION FOR THE REPLACEMENT OF THE CURB RAMPS.</li> <li>b) THE PETITIONER WILL CONSTRUCT THE PLANTING STRIP AND SIDEWALK AS GENERALLY<br/>DEPICTED ON THE SITE PLAN PRIOR TO ISSUANCE OF A CERTIFICATE OF OCCUPANCY.</li> <li>c) ALL TRANSPORTATION IMPROVEMENTS WILL BE APPROVED AND CONSTRUCTED BEFORE THE<br/>SITE'S FIRST BUILDING CERTIFICATE OF OCCUPANCY IS ISSUED</li> </ul>                                                                                                                                                                                                                                                                                                                                                                                                                                     | ore Ave                                                                      |                                |
|            | ARCHITECTURAL STANDARDS                                                                                                                                                                                                                                                                                                                                                                                                                                                                                                                                                                                                                                                                                                                                                                                                                                                                                                                                                                                                                                                                                                                                                                                                                                                                                                                                 | Ĕ                                                                            |                                |
|            | NOT APPLICABLE STREETSCARE AND LANDSCARING                                                                                                                                                                                                                                                                                                                                                                                                                                                                                                                                                                                                                                                                                                                                                                                                                                                                                                                                                                                                                                                                                                                                                                                                                                                                                                              |                                                                              |                                |
|            | THE PETITIONER WILL INSTALL LANDSCAPE SCREEN ALONG THE FRONT OF THE SITE TO<br>SCREEN THE PARKING FROM DREXMORE AVENUE. THIS LANDSCAPED AREA MAY INCLUDE<br>EXISTING TREES AND VEGETATION AS WELL AS NEW TREES AND EVERGREEN SHRUBBERY.<br>THESE IMPROVEMENTS WILL BE INSTALLED PRIOR TO THE FINAL INSPECTION OF THE<br>PARKING LOT, WITH DUE CONSIDERATION OF THE ALLOWANCES FOR THE PLANTING SEASON<br>THE PETITIONER RESERVES THE RIGHT TO MEANDER ANY NEW SIDEWALKS INSTALLED ON<br>THE SITE TO PRESERVE EXISTING TREES.                                                                                                                                                                                                                                                                                                                                                                                                                                                                                                                                                                                                                                                                                                                                                                                                                            | Drex                                                                         | g Plan                         |
| <u>2</u> ( | THE PETITIONER WILL CONSTRUCT A SPECIFIC LANDSCAPING PLAN ALONG THE SOUTH SIDE OF<br>THE SITE AS DEPICTED AND DESCRIBED IN THE PLAN ATTACHED TO AND MADE A PART OF<br>THIS APPLICATION. THE PLAN CALLS FOR THE CONSTRUCTION OF AND INCLUDES<br>SPECIFICATIONS FOR A FENCE, BUSHES, AND TREES THAT WILL EXCEED THE REQUIREMENTS<br>OF THE BUFFER STANDARDS. CONTAINED IN THE ORDINANCE.                                                                                                                                                                                                                                                                                                                                                                                                                                                                                                                                                                                                                                                                                                                                                                                                                                                                                                                                                                  | 374                                                                          | <b>ezoning</b><br>larlotte, NC |
|            | ENVIRONMENTAL FEATURES<br>THERE SHALL BE NO STORM WATER DISCHARGE FROM THE PROPOSED SURFACE PARKING<br>LOT ONTO THE ADJOINING SINGLE-FAMILY PARCEL ADDRESSED AS 1368 DREXMORE AVENUE.<br>TREE SAVE AREAS ON THE SITE WILL BE COMPOSED BASED ON THE FOLLOWING<br>CALCULATION: 0.31 ACRES X 0.15 TREE SAVE= 0.04 ACRES OF TREE SAVE AREA.                                                                                                                                                                                                                                                                                                                                                                                                                                                                                                                                                                                                                                                                                                                                                                                                                                                                                                                                                                                                                 | <b>T</b>                                                                     | Rezo<br>Charlotte,             |
|            | PARKS, GREENWAYS, AND OPEN SPACE                                                                                                                                                                                                                                                                                                                                                                                                                                                                                                                                                                                                                                                                                                                                                                                                                                                                                                                                                                                                                                                                                                                                                                                                                                                                                                                        |                                                                              |                                |
|            | NOT APPLICABLE                                                                                                                                                                                                                                                                                                                                                                                                                                                                                                                                                                                                                                                                                                                                                                                                                                                                                                                                                                                                                                                                                                                                                                                                                                                                                                                                          | TIS TIS                                                                      |                                |
|            | FIRE PROTECTION                                                                                                                                                                                                                                                                                                                                                                                                                                                                                                                                                                                                                                                                                                                                                                                                                                                                                                                                                                                                                                                                                                                                                                                                                                                                                                                                         | S:<br>COMMENTS<br>COMMENTS                                                   |                                |
|            | NOT APPLICABLE<br>SIGNAGE                                                                                                                                                                                                                                                                                                                                                                                                                                                                                                                                                                                                                                                                                                                                                                                                                                                                                                                                                                                                                                                                                                                                                                                                                                                                                                                               | SIONS:<br>CITY COMMENTS<br>CITY COMMENTS                                     |                                |
|            | ONLY INTERNAL DIRECTIONAL SIGNAGE WILL BE PERMITTED<br>LIGHTING<br>THE LIGHTING TO BE INSTALLED WILL BE SELECTED FROM THE DUKE ENERGY LIST OF<br>AVAILABLE LIGHT FIXTURES AND MAY INCLUDE BUT NOT BE LIMITED TO BOLLARD LIGHTING,<br>FREE STANDING PEDESTRIAN LIGHTING NOT EXCEEDING 12 FEET IN TOTAL HEIGHT OR SOME                                                                                                                                                                                                                                                                                                                                                                                                                                                                                                                                                                                                                                                                                                                                                                                                                                                                                                                                                                                                                                    | DATE: BY: REVISIONS:<br>06.10.19 UDP PER CITY CC<br>07.22.19 UDP PER CITY CC |                                |
| $\langle$  | COMBINATION OF FIXTURES. IN ALL CASES LIGHTING WILL BE DIRECTED INTO THE SITE AND<br>WILL EMPLOY FULLY SHIELDED CUTOFF LUMINAIRES.                                                                                                                                                                                                                                                                                                                                                                                                                                                                                                                                                                                                                                                                                                                                                                                                                                                                                                                                                                                                                                                                                                                                                                                                                      | NO. DA<br>1 06.1                                                             |                                |
|            | RESERVED                                                                                                                                                                                                                                                                                                                                                                                                                                                                                                                                                                                                                                                                                                                                                                                                                                                                                                                                                                                                                                                                                                                                                                                                                                                                                                                                                | Project No: 19-0                                                             | )25                            |
|            | INITIAL SUBMISSION- 4-2-19, 1.0<br>REVISED PER STAFF COMMENTS.6-10-19, 1.1<br>REVISED PER STAFF ANALYSIS. 7-22-19, 1.2                                                                                                                                                                                                                                                                                                                                                                                                                                                                                                                                                                                                                                                                                                                                                                                                                                                                                                                                                                                                                                                                                                                                                                                                                                  | Date: 03.07.201<br>Designed by: UE<br>Drawn By: UDP                          |                                |

**REZONING PETITION #2019-060** 

∕2∖ ′

∕2∖

|                             | Sheet No:       |
|-----------------------------|-----------------|
| GRAPHIC SCALE<br>0 10 20 40 |                 |
|                             | <b>K</b> /-1_() |
| 1 INCH = 20 FEET            |                 |