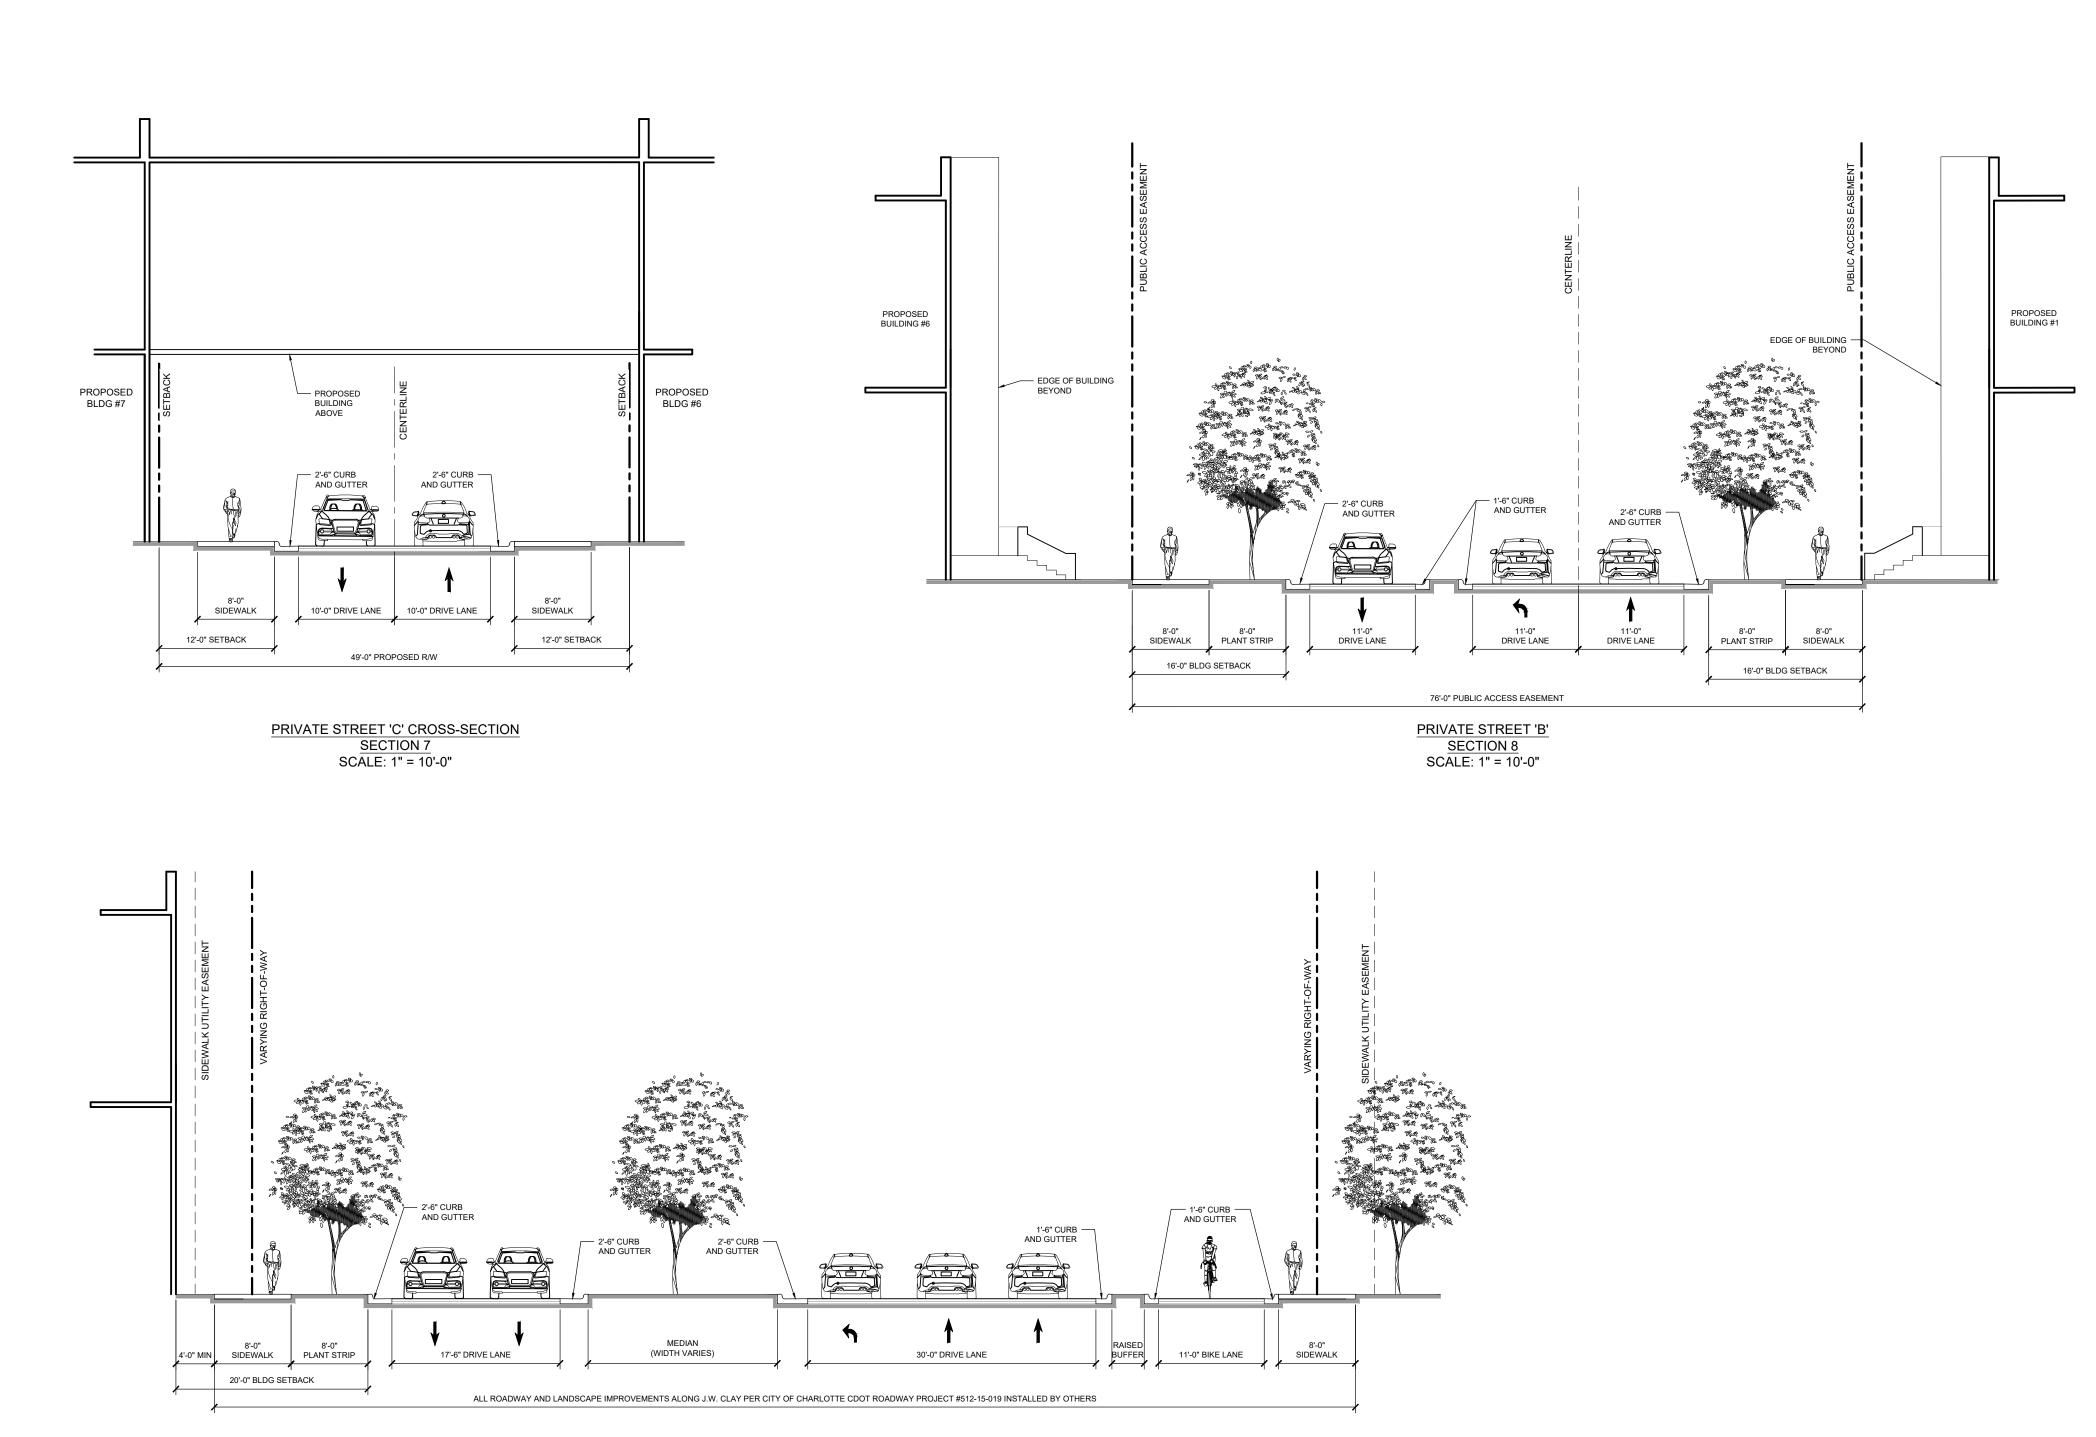

#### V. **Transportation**

- a. All public roadway improvements will be subject to the standards and criteria of CDOT, as applicable, to the roadway improvements within their respective road system authority. It is understood that such improvements may be undertaken by the Petitioner on its own or in conjunction with other development or roadway projects taking place within the broad University City area, by way of a private/public partnership effort or other public sector project support.
- Petitioner shall construct internal Public Street A, Private Street A, and Private Street B, as generally depicted on the Rezoning Plan, before the first certificate of occupancy is issued for Parcel A, Parcel B, Parcel C, or Parcel D. Petitioner shall construct internal Public Street B before the first certificate of occupancy is issued for Parcel B, Parcel C2, Parcel D, or Parcel E.

### n. Access:

Access to the Site from external public streets will be as generally depicted on the Rezoning Plan, subject to adjustments as set forth below.

2. (There shall be a maximum of two (2) access points from J.W. Clay Boulevard, as generally depicted on the Rezoning Plan. Petitioner, in its > discretion may limit ingress and egress movements or restrict certain vehicular access points to one-way traffic if necessary. 

## General Design Guidelines.

- Buildings along the lakefront and Pedestrian Greenspace Connection shall be a minimum of fifty (50) feet from the edge of the lake and shall have a primary orientation towards the lakefront and Pedestrian Greenspace Connection. Such primary orientation shall require access (but not necessarily primary access) into the building from the lakefront side of the building. Residential buildings shall have entrances at least once every seventy-five (75) feet per building. These entrances may be private access points. Commercial buildings shall each have a minimum of two (2) primary entrances.
- 2. Preferred Exterior Building Materials: All principal and accessory buildings abutting a network required public or private street shall comprise a minimum of 50% of that building's entire façade facing such network street using brick, glass, natural stone (or its synthetic equivalent), stucco, fiber cement, corrugated metal, steel accents, architectural shingles, (architectural precast) or other material approved by the Planning Director.
- Prohibited Exterior Building Materials: The Petitioner will not utilize (1) vinyl siding or hand rails (though may use vinyl windows or door trim) or (2) concrete masonry units not architecturally finished.
- 4 The ground floor of each building façade fronting Private Street A, Private Street B, and the Pedestrian Greenspace Connection shall contain a minimum of 60% visible ground-floor active use. For the purposes of this provision, it is understood that visible ground-floor active uses shall include residential units with exterior-facing patios.
- Building Massing and Height shall be designed to break up long monolithic building forms as follows:
  - Buildings exceeding 120 feet in length shall include modulations of the building massing/façade plane (such as recesses, projections, and architectural details). Modulations shall be a minimum of 10 feet wide and shall project or recess a minimum of one (1) foot extending through at least a full floor
  - Buildings shall not exceed 400 feet in length at the ground level.
- 6. Meter banks will be screened where visible from public view at grade from public or private streets and shall be located outside of the setback.
- 7. HVAC and related mechanical equipment will be screened from public view at grade from public or private streets.