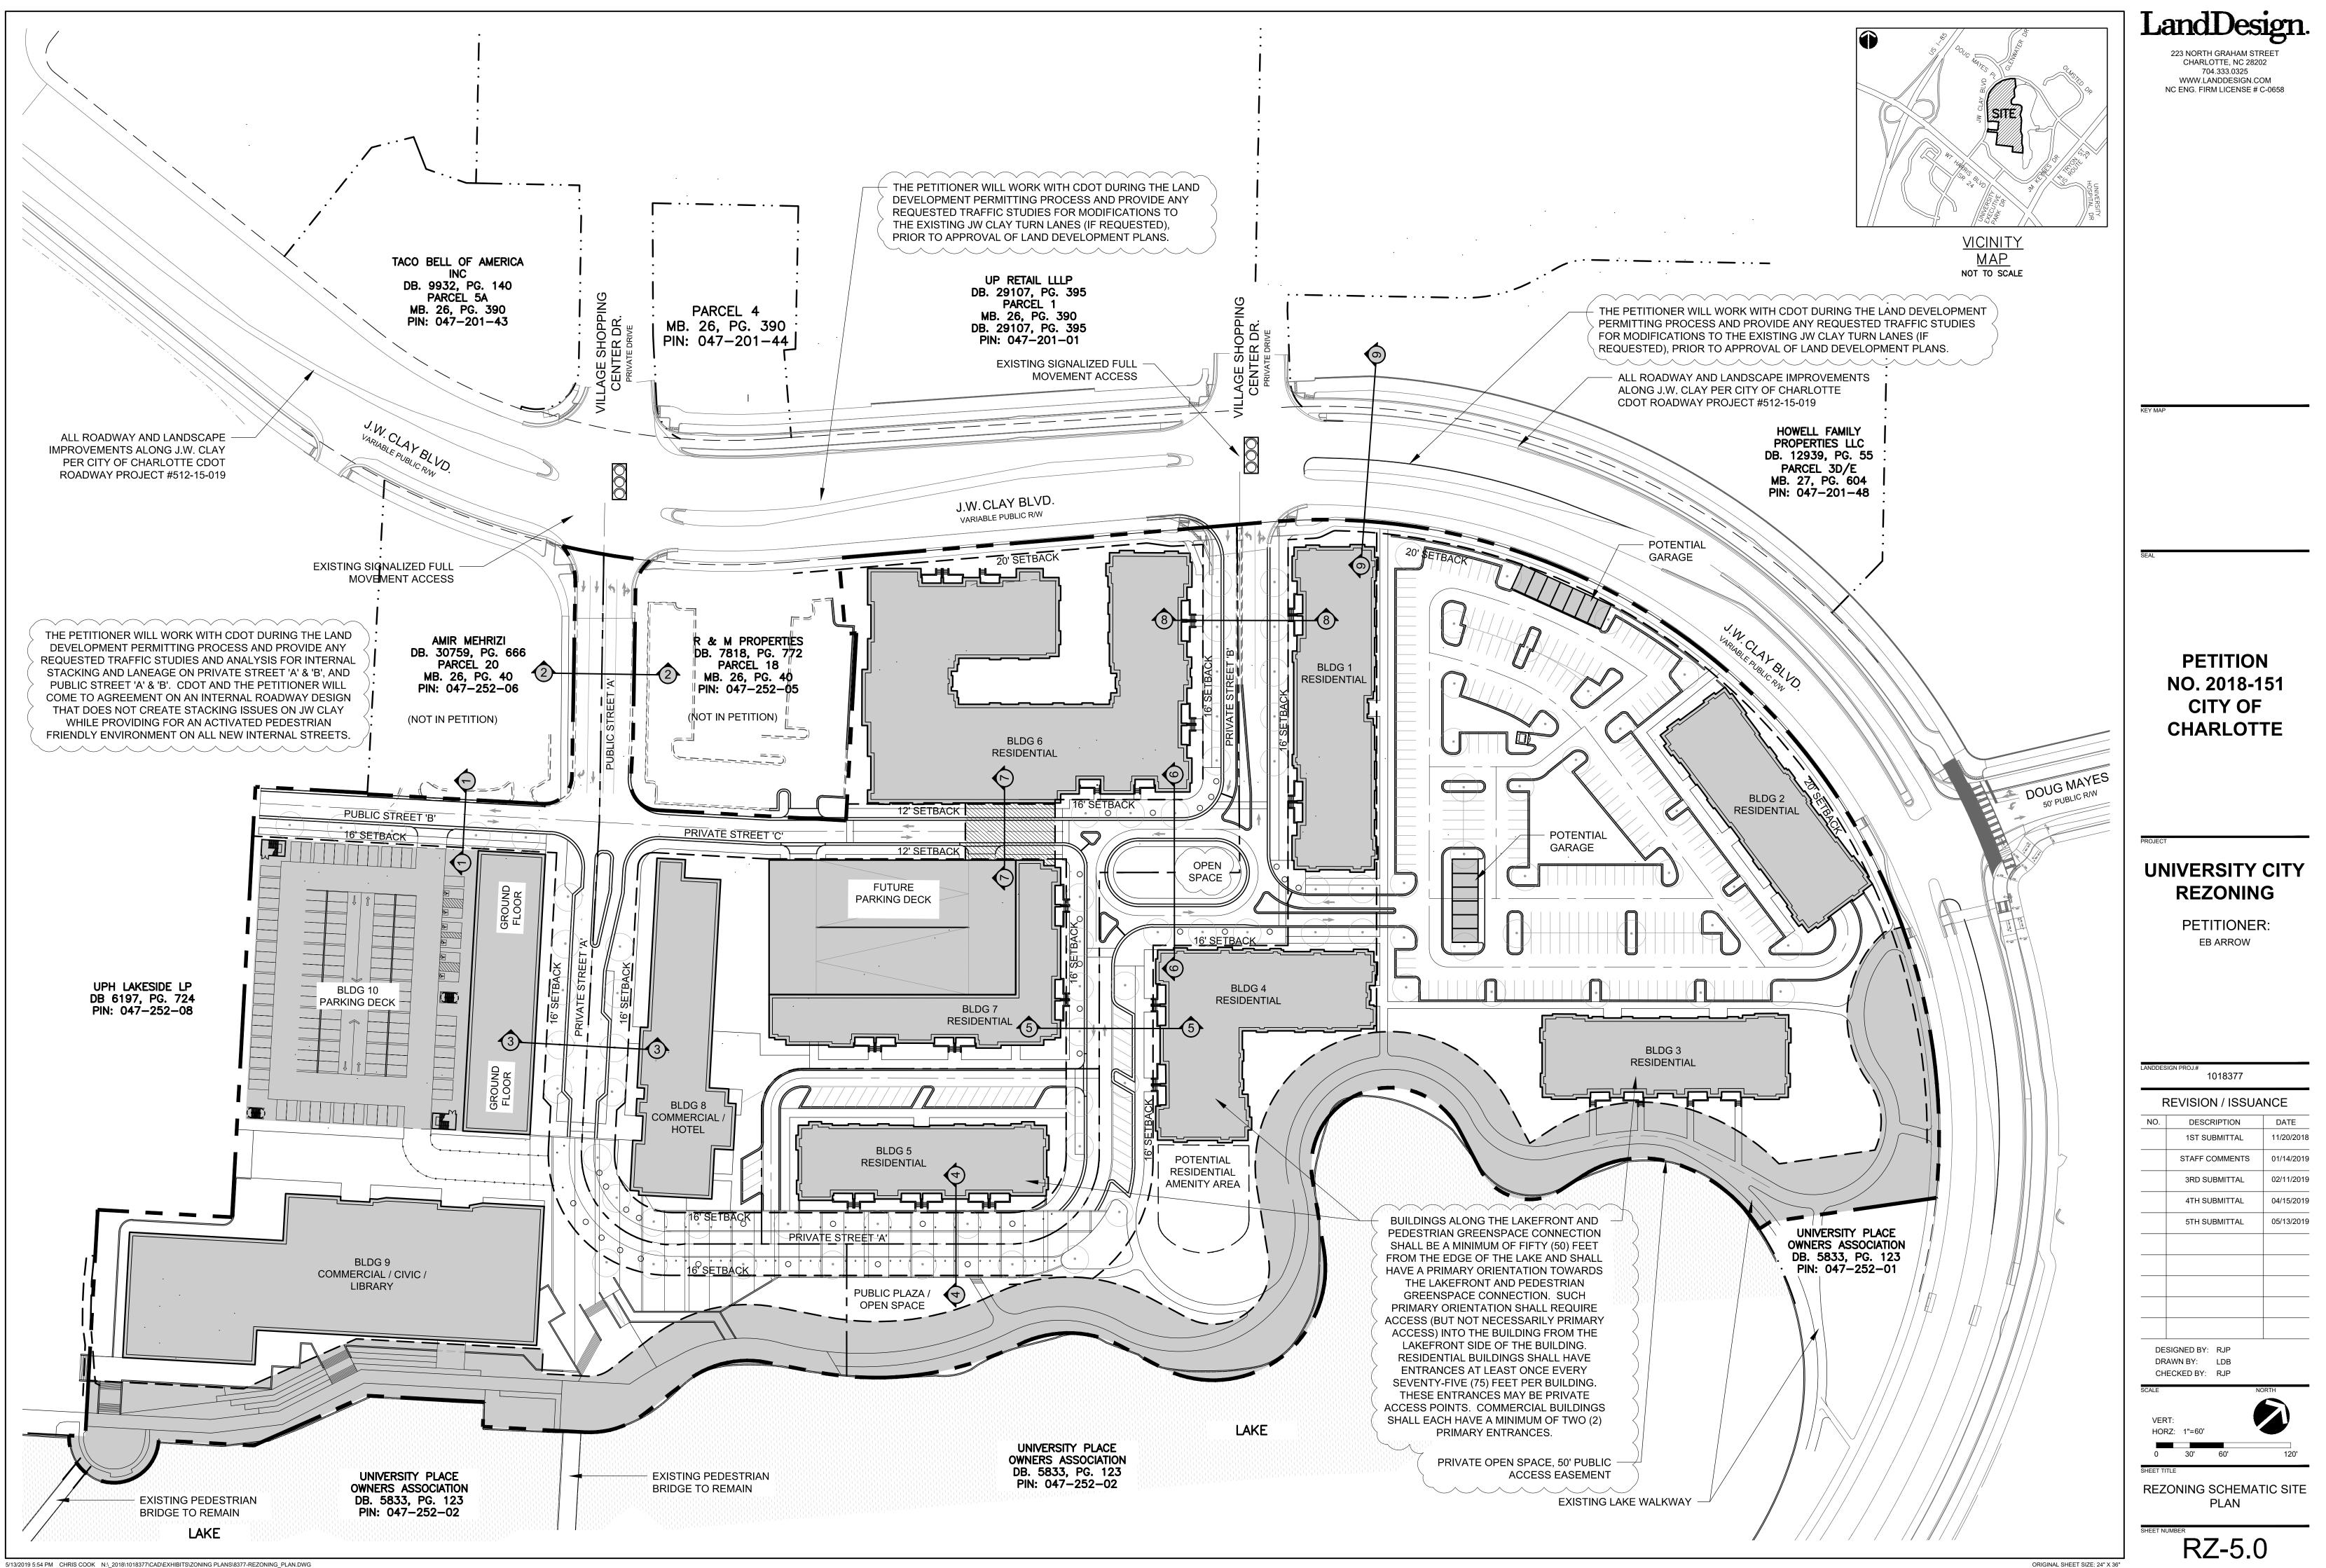

#### 1. General Provisions

- Site Description. These Development Standards and the Technical Data Sheet a. form the rezoning plan (hereafter collectively referred to as the "Rezoning Plan") associated with the Rezoning Petition filed by EBA Investments ("Petitioner") to accommodate development of a mixed use activity center on an approximately 20.56-acre site located on Mecklenburg Tax Parcel Numbers 047-252-04 and 047-252-12 (the "Site").
- Intent. This Rezoning is intended to accommodate development on the Site in a manner consistent with the objectives set forth in the Blue Line Extension Transit Station Area Plan and the University City Partners Area Plan. Development of the Site would include a horizontally-integrated mixture of uses, including office, retail, restaurant, residential, public library and other ground floor commercial uses within walking distance of a greenway connection and University City area amenities. The Petitioner seeks to create a pedestrian-scale greenspace multi-modal trail with pocket amenity parks to accent the existing lake feature and provide a connection to the greenway. The overall development plan is intended to allow the

## **Minimum and Maximum Development**

- The Site consists of Parcels A, B, C1, C2, D, and E (collectively, "the Parcels"), as generally depicted on the Rezoning Plan.
  - 1. The principal buildings within <u>Parcel A</u> and Parcel C1 will be developed with no less than 200 and up to 325 multi-family residential units and associated surface parking, along with any accessory uses allowed in the MUDD zoning district not otherwise excluded in Section III, above)
  - 2. The principal buildings within Parcel B will be developed with: (i) no less than 20,000 and up to 40,000 square feet of library, community center or other civic uses and (ii) up to 148,000 square feet of commercial uses limited to office, retail, Eating, Drinking and Entertainment Establishments ("EDEE"), and other commercial non-residential uses permitted by right and under prescribed conditions, along with any accessory uses allowed in the MUDD zoning district and not excluded in Section III, above.)
  - 3. The principal buildings within Parcel C2 and Parcel D will be developed with up to 125,000 square feet of gross floor area of commercial uses limited to office, retail, EDEE, and other commercial non-residential uses permitted by right and under prescribed conditions, along with associated structured parking facilities and/or surface parking and any other accessory uses allowed in the MUDD zoning district, and up to 300 multi-family residential units and associated structured parking facility and/or surface parking, along with any accessory uses allowed in the MUDD zoning district not otherwise excluded in Section III above.
  - 4. The principal buildings within <u>Parcel E</u> may be developed as a parking structure to serve the broader development with ground floor commercial uses fronting Private Street A or other uses allowed in the MUDD zoning) district not otherwise excluded in Section III, above.
  - 5. A minimum of 130,000 square feet of commercial space will be shared between Parcel B, Parcel C2, Parcel D and Parcel E, with the balance of the minimum square feet (i.e., 130,000 square feet) permitted with the last of the four Parcels to be developed. The minimum may be reduced to 80,000 square feet between the four Parcels based on the conversion of up to 50,000 square feet converted to fifty (50) hotel rooms as permitted in Section IV.
- The total square feet of gross floor area devoted to office uses and other commercial uses such as retail, EDEE and personal services uses shall be interchangeable provided that:

## General Design Guidelines.

- Buildings along the lakefront and Pedestrian Greenspace Connection shall be a minimum of fifty (50) feet from the edge of the lake and shall have a primary orientation towards the lakefront and Pedestrian Greenspace Connection. Such primary orientation shall require access (but not necessarily primary access) into the building from the lakefront side of the building. Residential buildings shall have entrances at least once every seventy-five (75) feet per building. These entrances may be private access points. Commercial buildings shall each have a minimum of two (2) primary entrances.
- 2. Preferred Exterior Building Materials: All principal and accessory buildings abutting a network required public or private street shall comprise a minimum of 50% of that building's entire façade facing such network street using brick, glass, natural stone (or its synthetic equivalent), stucco, fiber cement, corrugated metal, steel accents, architectural shingles, (architectural precast) or other material approved by the Planning Director.
- Prohibited Exterior Building Materials: The Petitioner will not utilize (1) vinyl siding or hand rails (though may use vinyl windows or door trim) or (2) concrete masonry units not architecturally finished.
- 4 The ground floor of each building façade fronting Private Street A, Private Street B, and the Pedestrian Greenspace Connection shall contain a minimum of 60% visible ground-floor active use. For the purposes of this provision, it is understood that visible ground-floor active uses shall include residential units with exterior-facing patios.
- Building Massing and Height shall be designed to break up long monolithic building forms as follows:
  - Buildings exceeding 120 feet in length shall include modulations of the building massing/façade plane (such as recesses, projections, and architectural details). Modulations shall be a minimum of 10 feet wide and shall project or recess a minimum of one (1) foot extending through at least a full floor
  - Buildings shall not exceed 400 feet in length at the ground level.
- 6. Meter banks will be screened where visible from public view at grade from public or private streets and shall be located outside of the setback.
- 7. HVAC and related mechanical equipment will be screened from public view at grade from public or private streets.

302696583 v7

| _                                                                                                                                                                                                                                                                                                                                                                                                                                                                                                                                                                                                                  |       |             |                                                                                                                                                                                                                                                                                                                                                                                                                                                                                                                                                                                                                                                                                                                                                                                                                                                                        |
|--------------------------------------------------------------------------------------------------------------------------------------------------------------------------------------------------------------------------------------------------------------------------------------------------------------------------------------------------------------------------------------------------------------------------------------------------------------------------------------------------------------------------------------------------------------------------------------------------------------------|-------|-------------|------------------------------------------------------------------------------------------------------------------------------------------------------------------------------------------------------------------------------------------------------------------------------------------------------------------------------------------------------------------------------------------------------------------------------------------------------------------------------------------------------------------------------------------------------------------------------------------------------------------------------------------------------------------------------------------------------------------------------------------------------------------------------------------------------------------------------------------------------------------------|
| hall be placed so as to present a front or side façade to all network<br>eets.<br>hall front a minimum of 60% of the total network required street                                                                                                                                                                                                                                                                                                                                                                                                                                                                 |       |             | compatible with primary buildings on all levels. The proposed parking structure<br>on Parcel C2 that fronts on Private Street C shall not have ground floor active uses<br>fronting Private Street C. The ground floor parking shall be screened from the<br>street with architectural louvers or decorative screens.                                                                                                                                                                                                                                                                                                                                                                                                                                                                                                                                                  |
| n the site (exclusive of driveways, pedestrian access, points,<br>open space, tree save or natural areas, tree replanting areas and<br>facilities).                                                                                                                                                                                                                                                                                                                                                                                                                                                                |       | b.          | Openings at the street level are limited to vehicular entrances, pedestrian access to the structure, and ventilation openings. All such openings shall be decorative and be an integral part of the overall building design.                                                                                                                                                                                                                                                                                                                                                                                                                                                                                                                                                                                                                                           |
| intended to serve single units shall be prohibited on all network eets.                                                                                                                                                                                                                                                                                                                                                                                                                                                                                                                                            |       | c.          | On-site loading docks and waste areas shall be separated and/or screened from view at ground level from primary building entrances.                                                                                                                                                                                                                                                                                                                                                                                                                                                                                                                                                                                                                                                                                                                                    |
| al Elevation Design - elevations shall be designed to create visual<br>ollows:                                                                                                                                                                                                                                                                                                                                                                                                                                                                                                                                     |       | d.          | <u>Urban Open Space</u> . The Site shall meet or exceed the Urban Open Space requirements of the MUDD zoning district.                                                                                                                                                                                                                                                                                                                                                                                                                                                                                                                                                                                                                                                                                                                                                 |
| g elevations shall be designed with vertical bays or articulated<br>ctural façade features which may include but not be limited to a<br>ation of exterior wall offsets, projections, recesses, pilasters,<br>g, windows, balconies, awnings, bump outs, and change in<br>ls or colors.<br>g elevations facing network required public or private streets shall<br>e expanses of blank walls greater than 20 feet in all directions and<br>ctural features such as but not limited to banding, medallions or<br>features or materials will be provided to avoid a sterile,<br>alated blank treatment of such walls. |       |             | 1. The Petitioner will provide a Pedestrian Greenspace Connection in the area as generally depicted on the Rezoning Plan to serve as a focal point adjacent to the existing lake edge. This area will include a twelve (12) foot multi-modal trail with pocket amenity plazas and linear park features. The Pedestrian Greenspace Connection shall be a minimum of two (2) acres. The Private Plazas, Private Open Space, and Central Green Space areas, as generally shown on the Rezoning Plan, shall be a minimum of one and a half (1.5) acres, total, and may include features such as, but not limited to: water features, gazebos, specialty graphics or sculptures, landscaping, specialty paving, seating areas, signage (e.g., wayfinding, directional, special event), art work, and/or other site elements that help create vibrant pedestrian open space. |
| nce of a large monolithic roof structure as follows:                                                                                                                                                                                                                                                                                                                                                                                                                                                                                                                                                               | VIII. | Envi        | ironmental Features                                                                                                                                                                                                                                                                                                                                                                                                                                                                                                                                                                                                                                                                                                                                                                                                                                                    |
| itched or flat roof lines shall avoid continuous expanses without<br>on by including changes in height and/or roof form, to include but<br>imited to gables, hips, dormers or parapets.                                                                                                                                                                                                                                                                                                                                                                                                                            |       |             | Petitioner shall comply with the Post Construction Stormwater Ordinance and Tree nance.                                                                                                                                                                                                                                                                                                                                                                                                                                                                                                                                                                                                                                                                                                                                                                                |
| ched roofs the minimum allowed is 4:12 excluding buildings with<br>of and parapet walls.                                                                                                                                                                                                                                                                                                                                                                                                                                                                                                                           | IX.   | <u>Sign</u> | age                                                                                                                                                                                                                                                                                                                                                                                                                                                                                                                                                                                                                                                                                                                                                                                                                                                                    |
| ulti-level parking decks shall provide screening so that interior<br>d cars are not visible from public streets. This is primarily                                                                                                                                                                                                                                                                                                                                                                                                                                                                                 |       |             | age as allowed by the Ordinance and by the Optional Provisions set forth under Section ove may be provided.                                                                                                                                                                                                                                                                                                                                                                                                                                                                                                                                                                                                                                                                                                                                                            |
| ed by the use of architectural louvers or decorative screens on all                                                                                                                                                                                                                                                                                                                                                                                                                                                                                                                                                | Х.    | Ligh        | ting:                                                                                                                                                                                                                                                                                                                                                                                                                                                                                                                                                                                                                                                                                                                                                                                                                                                                  |
| at vehicles and interior lighting are not seen from adjacent street                                                                                                                                                                                                                                                                                                                                                                                                                                                                                                                                                |       | a.          | Detached lighting on the Site, except street lights located along public streets, will be limited to 30 feet in height.                                                                                                                                                                                                                                                                                                                                                                                                                                                                                                                                                                                                                                                                                                                                                |
| xtensions shall be provided between all required street trees on all private network required streets when parking is adjacent.                                                                                                                                                                                                                                                                                                                                                                                                                                                                                    |       | b.          | Attached and detached lighting shall be downwardly directed. However, upward facing accent lighting shall be permitted.                                                                                                                                                                                                                                                                                                                                                                                                                                                                                                                                                                                                                                                                                                                                                |
| <u>s</u>                                                                                                                                                                                                                                                                                                                                                                                                                                                                                                                                                                                                           | XI.   | Ame         | endments to the Rezoning Plan:                                                                                                                                                                                                                                                                                                                                                                                                                                                                                                                                                                                                                                                                                                                                                                                                                                         |
| acilities shall be designed to encourage and complement<br>est and activity on the ground floor and be architecturally                                                                                                                                                                                                                                                                                                                                                                                                                                                                                             |       | Futu        | re amendments to the Rezoning Plan may be applied for by the then Owner or Owners                                                                                                                                                                                                                                                                                                                                                                                                                                                                                                                                                                                                                                                                                                                                                                                      |
|                                                                                                                                                                                                                                                                                                                                                                                                                                                                                                                                                                                                                    |       |             |                                                                                                                                                                                                                                                                                                                                                                                                                                                                                                                                                                                                                                                                                                                                                                                                                                                                        |