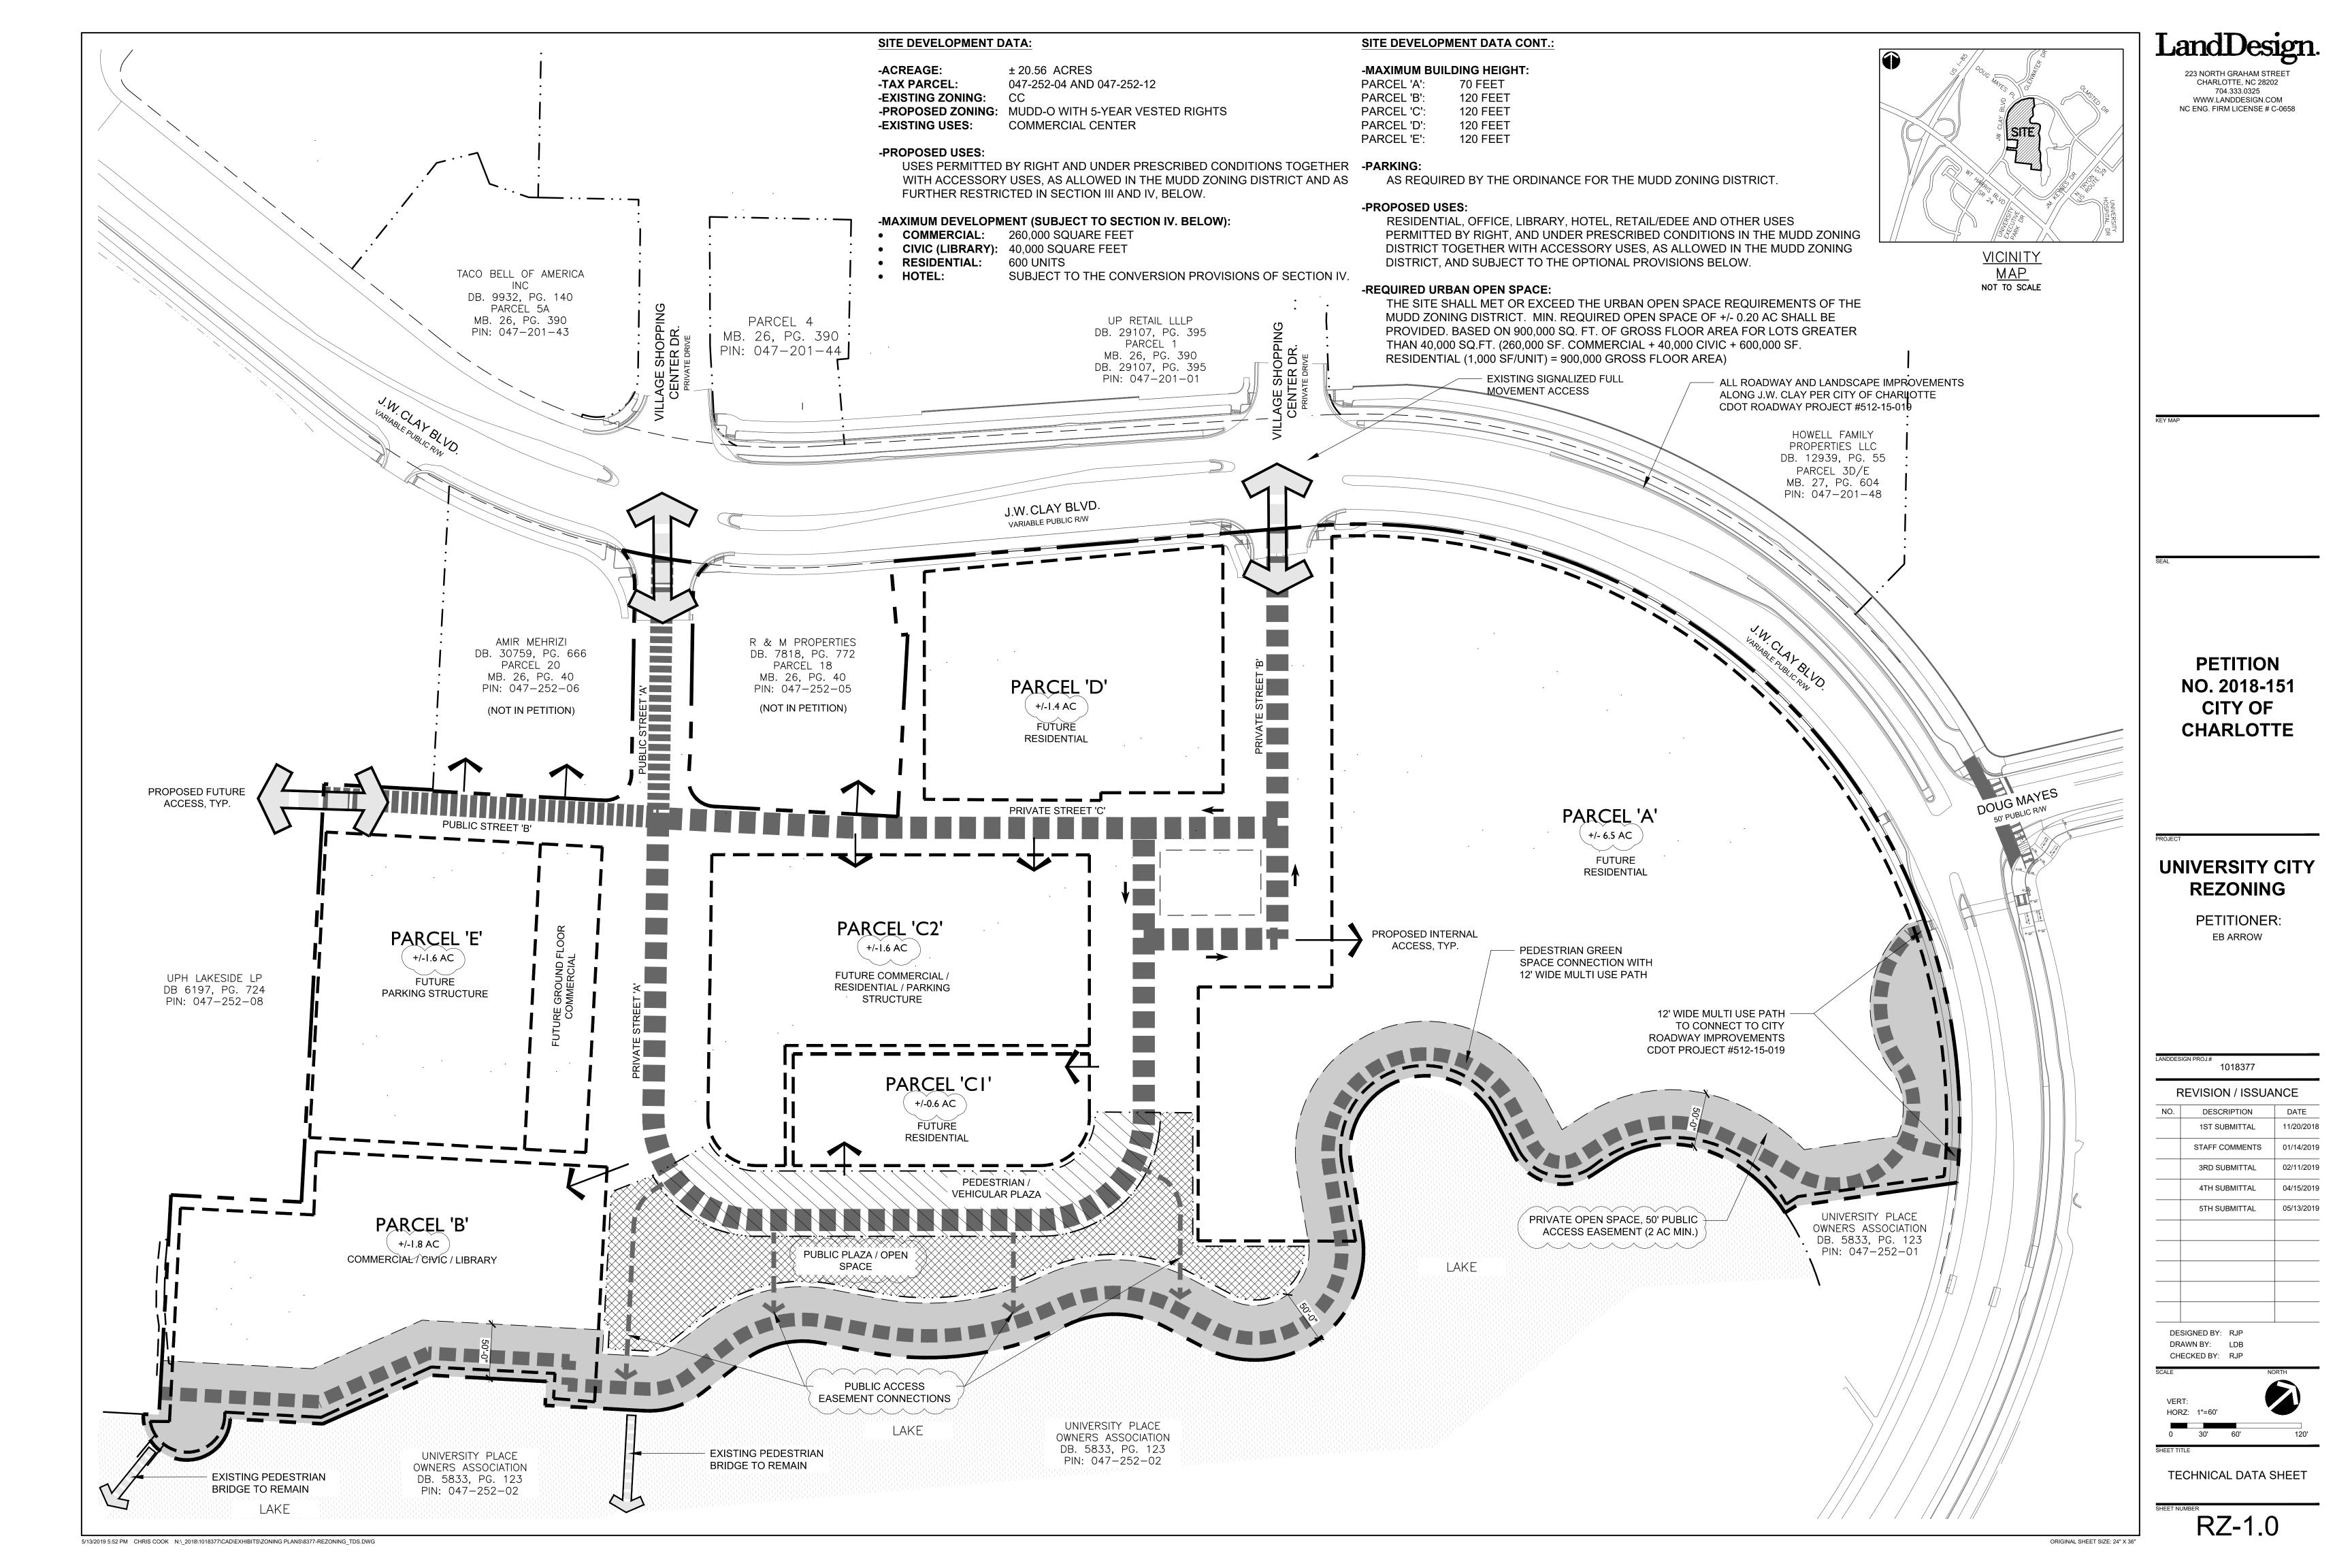

Site Development Data:

--Acreage:  $\pm 20.56$  acres --Tax Parcel: 047-252-04 and 047-252-12 --Existing Zoning: CC -- Proposed Zoning: MUDD-O with 5-year vested rights --Existing Uses: Commercial Center --Proposed Uses: Uses permitted by right and under prescribed conditions together with accessory uses, as allowed in the MUDD zoning district and as further restricted in Section III and IV, below. --Maximum Development (subject to Section IV. below): 260,000 square feet Commercial: Civic (Library): 40,000 square feet Residential: 600 Units Hotel: Subject to the conversion provisions of Section IV. -- Maximum Building Height: Parcel A: 70 feet Parcel B: 120 feet Parcel C: 120 feet Parcel D: 120 feet Parcel E: 120 feet --Parking: As required by the Ordinance for the MUDD zoning district.

#### 1. General Provisions

- Site Description. These Development Standards and the Technical Data Sheet a. form the rezoning plan (hereafter collectively referred to as the "Rezoning Plan") associated with the Rezoning Petition filed by EBA Investments ("Petitioner") to accommodate development of a mixed use activity center on an approximately 20.56-acre site located on Mecklenburg Tax Parcel Numbers 047-252-04 and 047-252-12 (the "Site").
- Intent. This Rezoning is intended to accommodate development on the Site in a manner consistent with the objectives set forth in the Blue Line Extension Transit Station Area Plan and the University City Partners Area Plan. Development of the Site would include a horizontally-integrated mixture of uses, including office, retail, restaurant, residential, public library and other ground floor commercial uses within walking distance of a greenway connection and University City area amenities. The Petitioner seeks to create a pedestrian-scale greenspace multi-modal trail with pocket amenity parks to accent the existing lake feature and provide a connection to the greenway. The overall development plan is intended to allow the

### n. Access:

Access to the Site from external public streets will be as generally depicted on the Rezoning Plan, subject to adjustments as set forth below.

2. (There shall be a maximum of two (2) access points from J.W. Clay Boulevard, as generally depicted on the Rezoning Plan. Petitioner, in its > discretion may limit ingress and egress movements or restrict certain vehicular access points to one-way traffic if necessary. 

## **Minimum and Maximum Development**

- The Site consists of Parcels A, B, C1, C2, D, and E (collectively, "the Parcels"), as generally depicted on the Rezoning Plan.
  - 1. The principal buildings within <u>Parcel A</u> and Parcel C1 will be developed with no less than 200 and up to 325 multi-family residential units and associated surface parking, along with any accessory uses allowed in the MUDD zoning district not otherwise excluded in Section III, above)
  - 2. The principal buildings within Parcel B will be developed with: (i) no less than 20,000 and up to 40,000 square feet of library, community center or other civic uses and (ii) up to 148,000 square feet of commercial uses limited to office, retail, Eating, Drinking and Entertainment Establishments ("EDEE"), and other commercial non-residential uses permitted by right and under prescribed conditions, along with any accessory uses allowed in the MUDD zoning district and not excluded in Section III, above.)
  - 3. The principal buildings within Parcel C2 and Parcel D will be developed with up to 125,000 square feet of gross floor area of commercial uses limited to office, retail, EDEE, and other commercial non-residential uses permitted by right and under prescribed conditions, along with associated structured parking facilities and/or surface parking and any other accessory uses allowed in the MUDD zoning district, and up to 300 multi-family residential units and associated structured parking facility and/or surface parking, along with any accessory uses allowed in the MUDD zoning district not otherwise excluded in Section III above.
  - 4. The principal buildings within <u>Parcel E</u> may be developed as a parking structure to serve the broader development with ground floor commercial uses fronting Private Street A or other uses allowed in the MUDD zoning) district not otherwise excluded in Section III, above.
  - 5. A minimum of 130,000 square feet of commercial space will be shared between Parcel B, Parcel C2, Parcel D and Parcel E, with the balance of the minimum square feet (i.e., 130,000 square feet) permitted with the last of the four Parcels to be developed. The minimum may be reduced to 80,000 square feet between the four Parcels based on the conversion of up to 50,000 square feet converted to fifty (50) hotel rooms as permitted in Section IV.
- The total square feet of gross floor area devoted to office uses and other commercial uses such as retail, EDEE and personal services uses shall be interchangeable provided that:

## General Design Guidelines.

- Buildings along the lakefront and Pedestrian Greenspace Connection shall be a minimum of fifty (50) feet from the edge of the lake and shall have a primary orientation towards the lakefront and Pedestrian Greenspace Connection. Such primary orientation shall require access (but not necessarily primary access) into the building from the lakefront side of the building. Residential buildings shall have entrances at least once every seventy-five (75) feet per building. These entrances may be private access points. Commercial buildings shall each have a minimum of two (2) primary entrances.
- 2. Preferred Exterior Building Materials: All principal and accessory buildings abutting a network required public or private street shall comprise a minimum of 50% of that building's entire façade facing such network street using brick, glass, natural stone (or its synthetic equivalent), stucco, fiber cement, corrugated metal, steel accents, architectural shingles, (architectural precast) or other material approved by the Planning Director.
- Prohibited Exterior Building Materials: The Petitioner will not utilize (1) vinyl siding or hand rails (though may use vinyl windows or door trim) or (2) concrete masonry units not architecturally finished.
- 4 The ground floor of each building façade fronting Private Street A, Private Street B, and the Pedestrian Greenspace Connection shall contain a minimum of 60% visible ground-floor active use. For the purposes of this provision, it is understood that visible ground-floor active uses shall include residential units with exterior-facing patios.
- Building Massing and Height shall be designed to break up long monolithic building forms as follows:
  - Buildings exceeding 120 feet in length shall include modulations of the building massing/façade plane (such as recesses, projections, and architectural details). Modulations shall be a minimum of 10 feet wide and shall project or recess a minimum of one (1) foot extending through at least a full floor
  - Buildings shall not exceed 400 feet in length at the ground level.
- 6. Meter banks will be screened where visible from public view at grade from public or private streets and shall be located outside of the setback.
- 7. HVAC and related mechanical equipment will be screened from public view at grade from public or private streets.