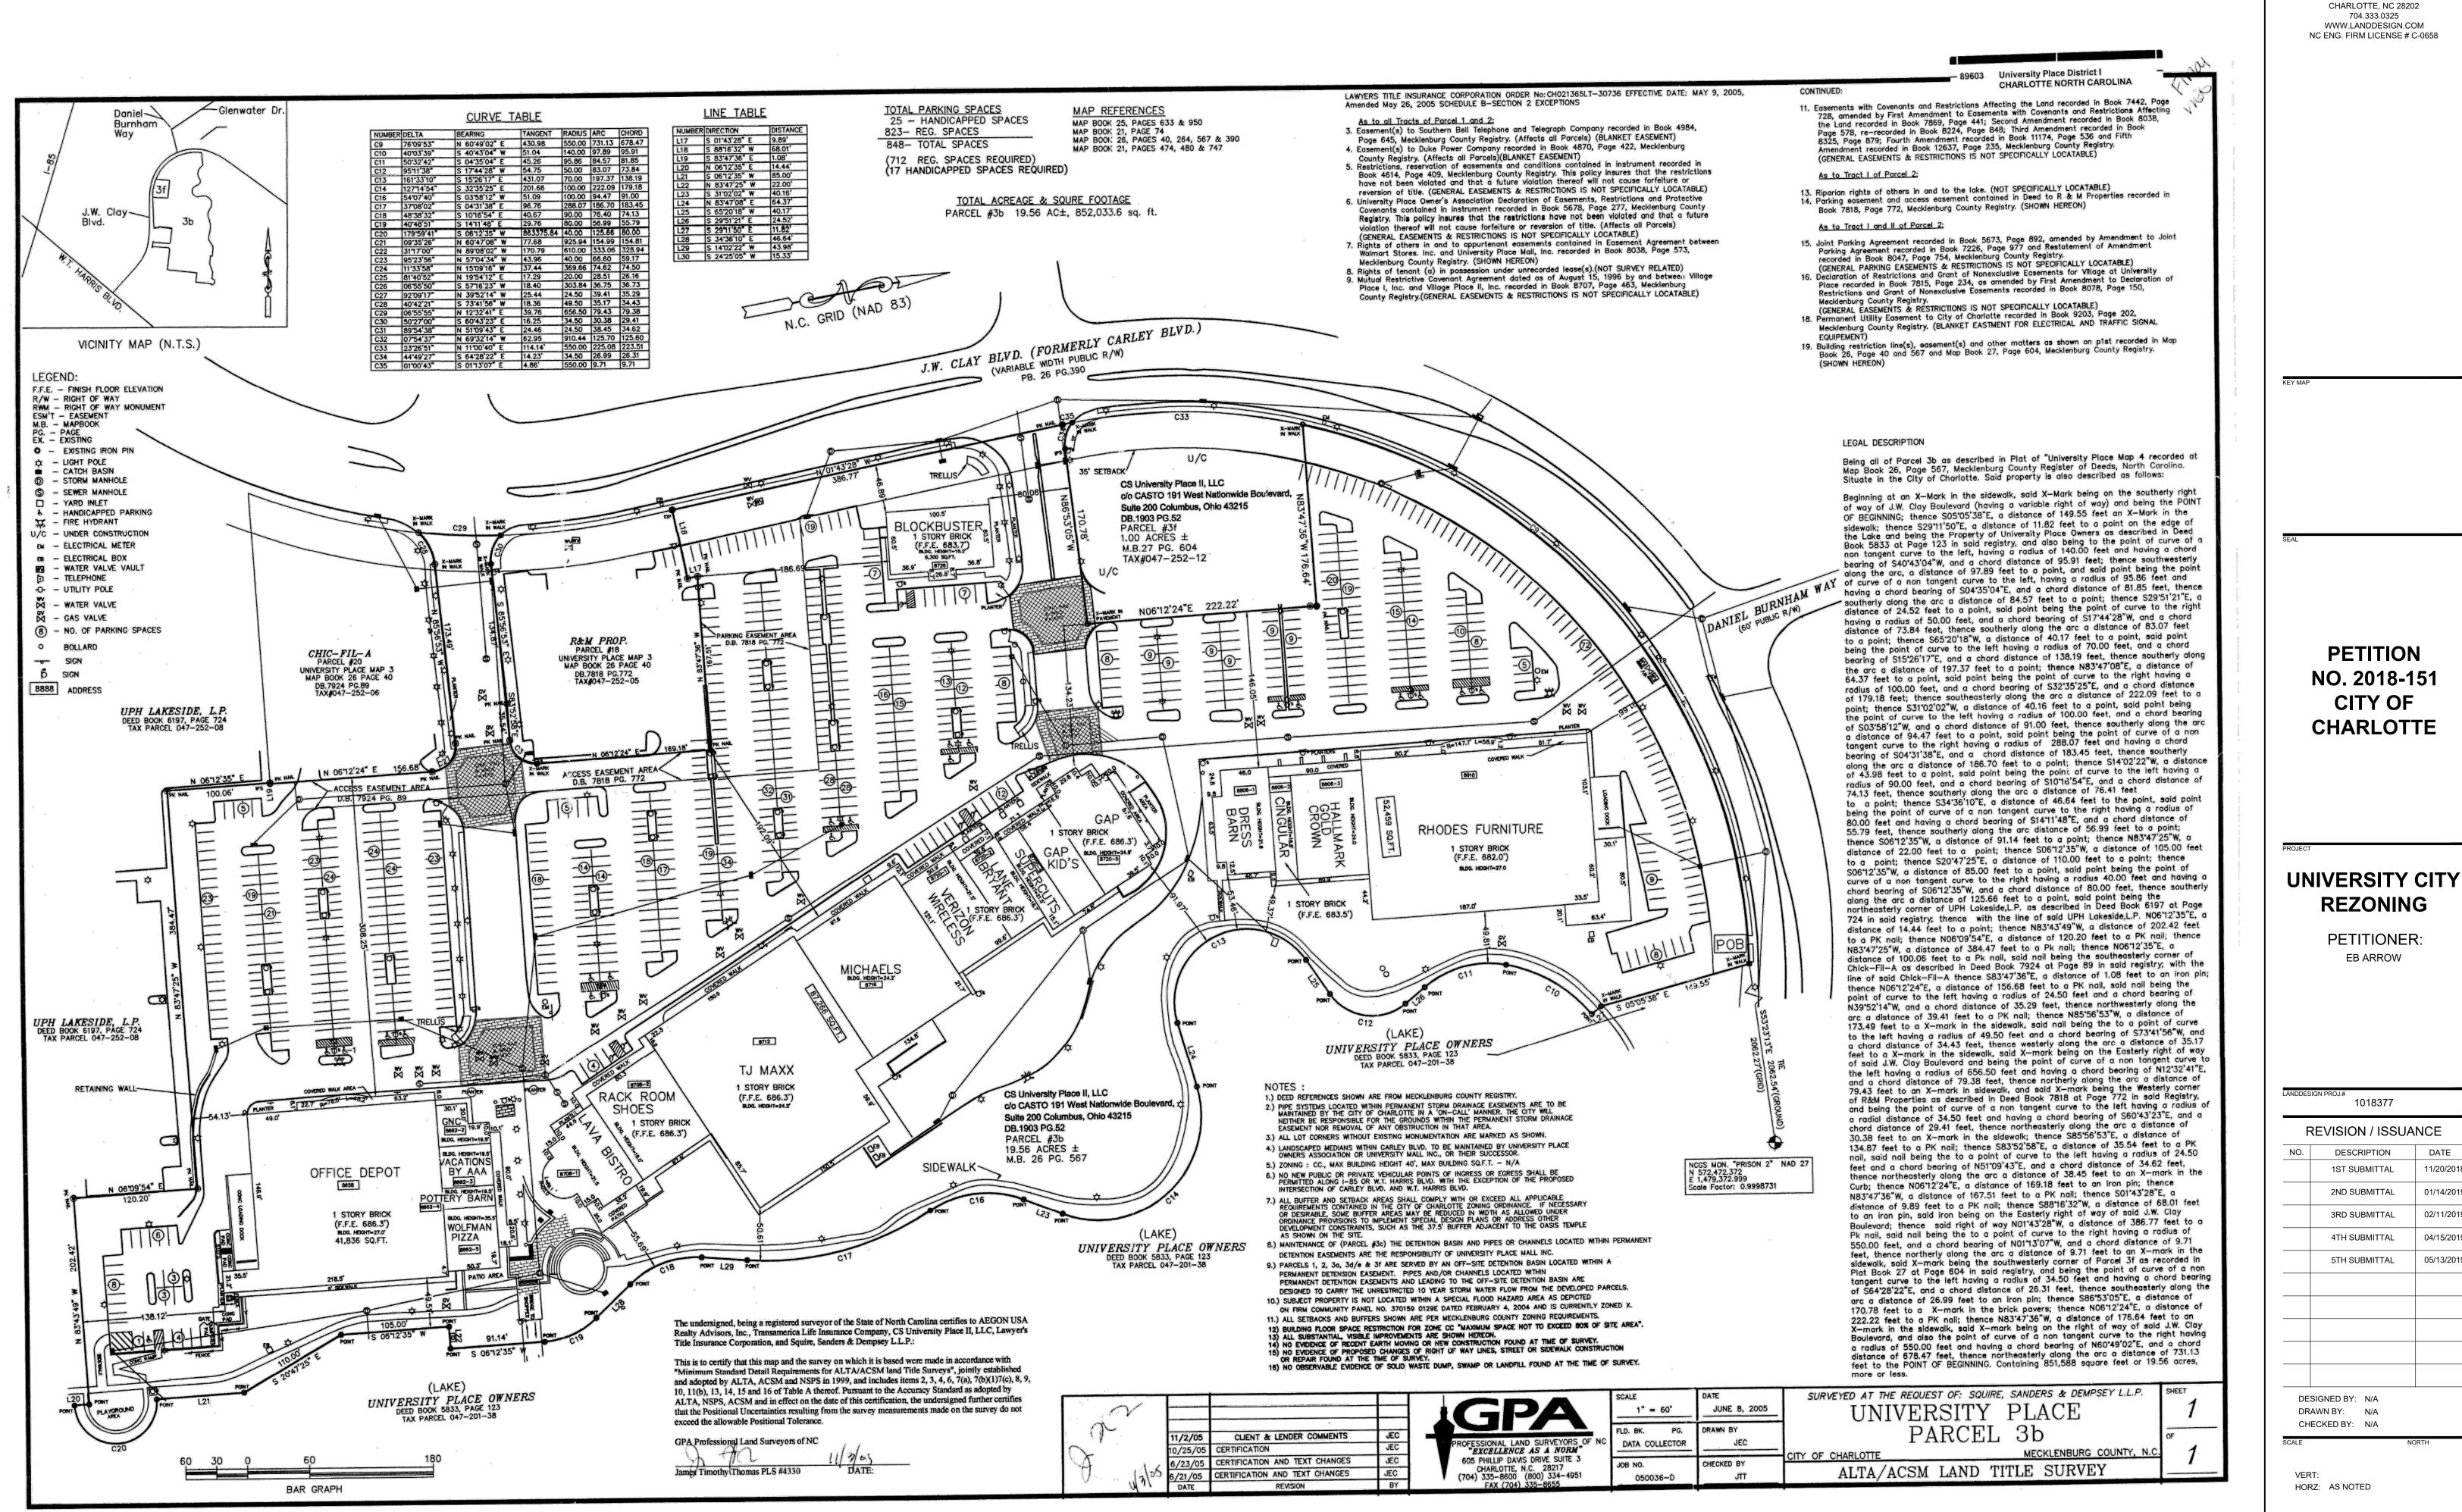

Site Development Data:

--Acreage:  $\pm 20.56$  acres --Tax Parcel: 047-252-04 and 047-252-12 --Existing Zoning: CC -- Proposed Zoning: MUDD-O with 5-year vested rights --Existing Uses: Commercial Center --Proposed Uses: Uses permitted by right and under prescribed conditions together with accessory uses, as allowed in the MUDD zoning district and as further restricted in Section III and IV, below. --Maximum Development (subject to Section IV. below): 260,000 square feet Commercial: Civic (Library): 40,000 square feet Residential: 600 Units Hotel: Subject to the conversion provisions of Section IV. -- Maximum Building Height: Parcel A: 70 feet Parcel B: 120 feet Parcel C: 120 feet Parcel D: 120 feet Parcel E: 120 feet --Parking: As required by the Ordinance for the MUDD zoning district.

#### 1. General Provisions

- Site Description. These Development Standards and the Technical Data Sheet a. form the rezoning plan (hereafter collectively referred to as the "Rezoning Plan") associated with the Rezoning Petition filed by EBA Investments ("Petitioner") to accommodate development of a mixed use activity center on an approximately 20.56-acre site located on Mecklenburg Tax Parcel Numbers 047-252-04 and 047-252-12 (the "Site").
- Intent. This Rezoning is intended to accommodate development on the Site in a manner consistent with the objectives set forth in the Blue Line Extension Transit Station Area Plan and the University City Partners Area Plan. Development of the Site would include a horizontally-integrated mixture of uses, including office, retail, restaurant, residential, public library and other ground floor commercial uses within walking distance of a greenway connection and University City area amenities. The Petitioner seeks to create a pedestrian-scale greenspace multi-modal trail with pocket amenity parks to accent the existing lake feature and provide a connection to the greenway. The overall development plan is intended to allow the