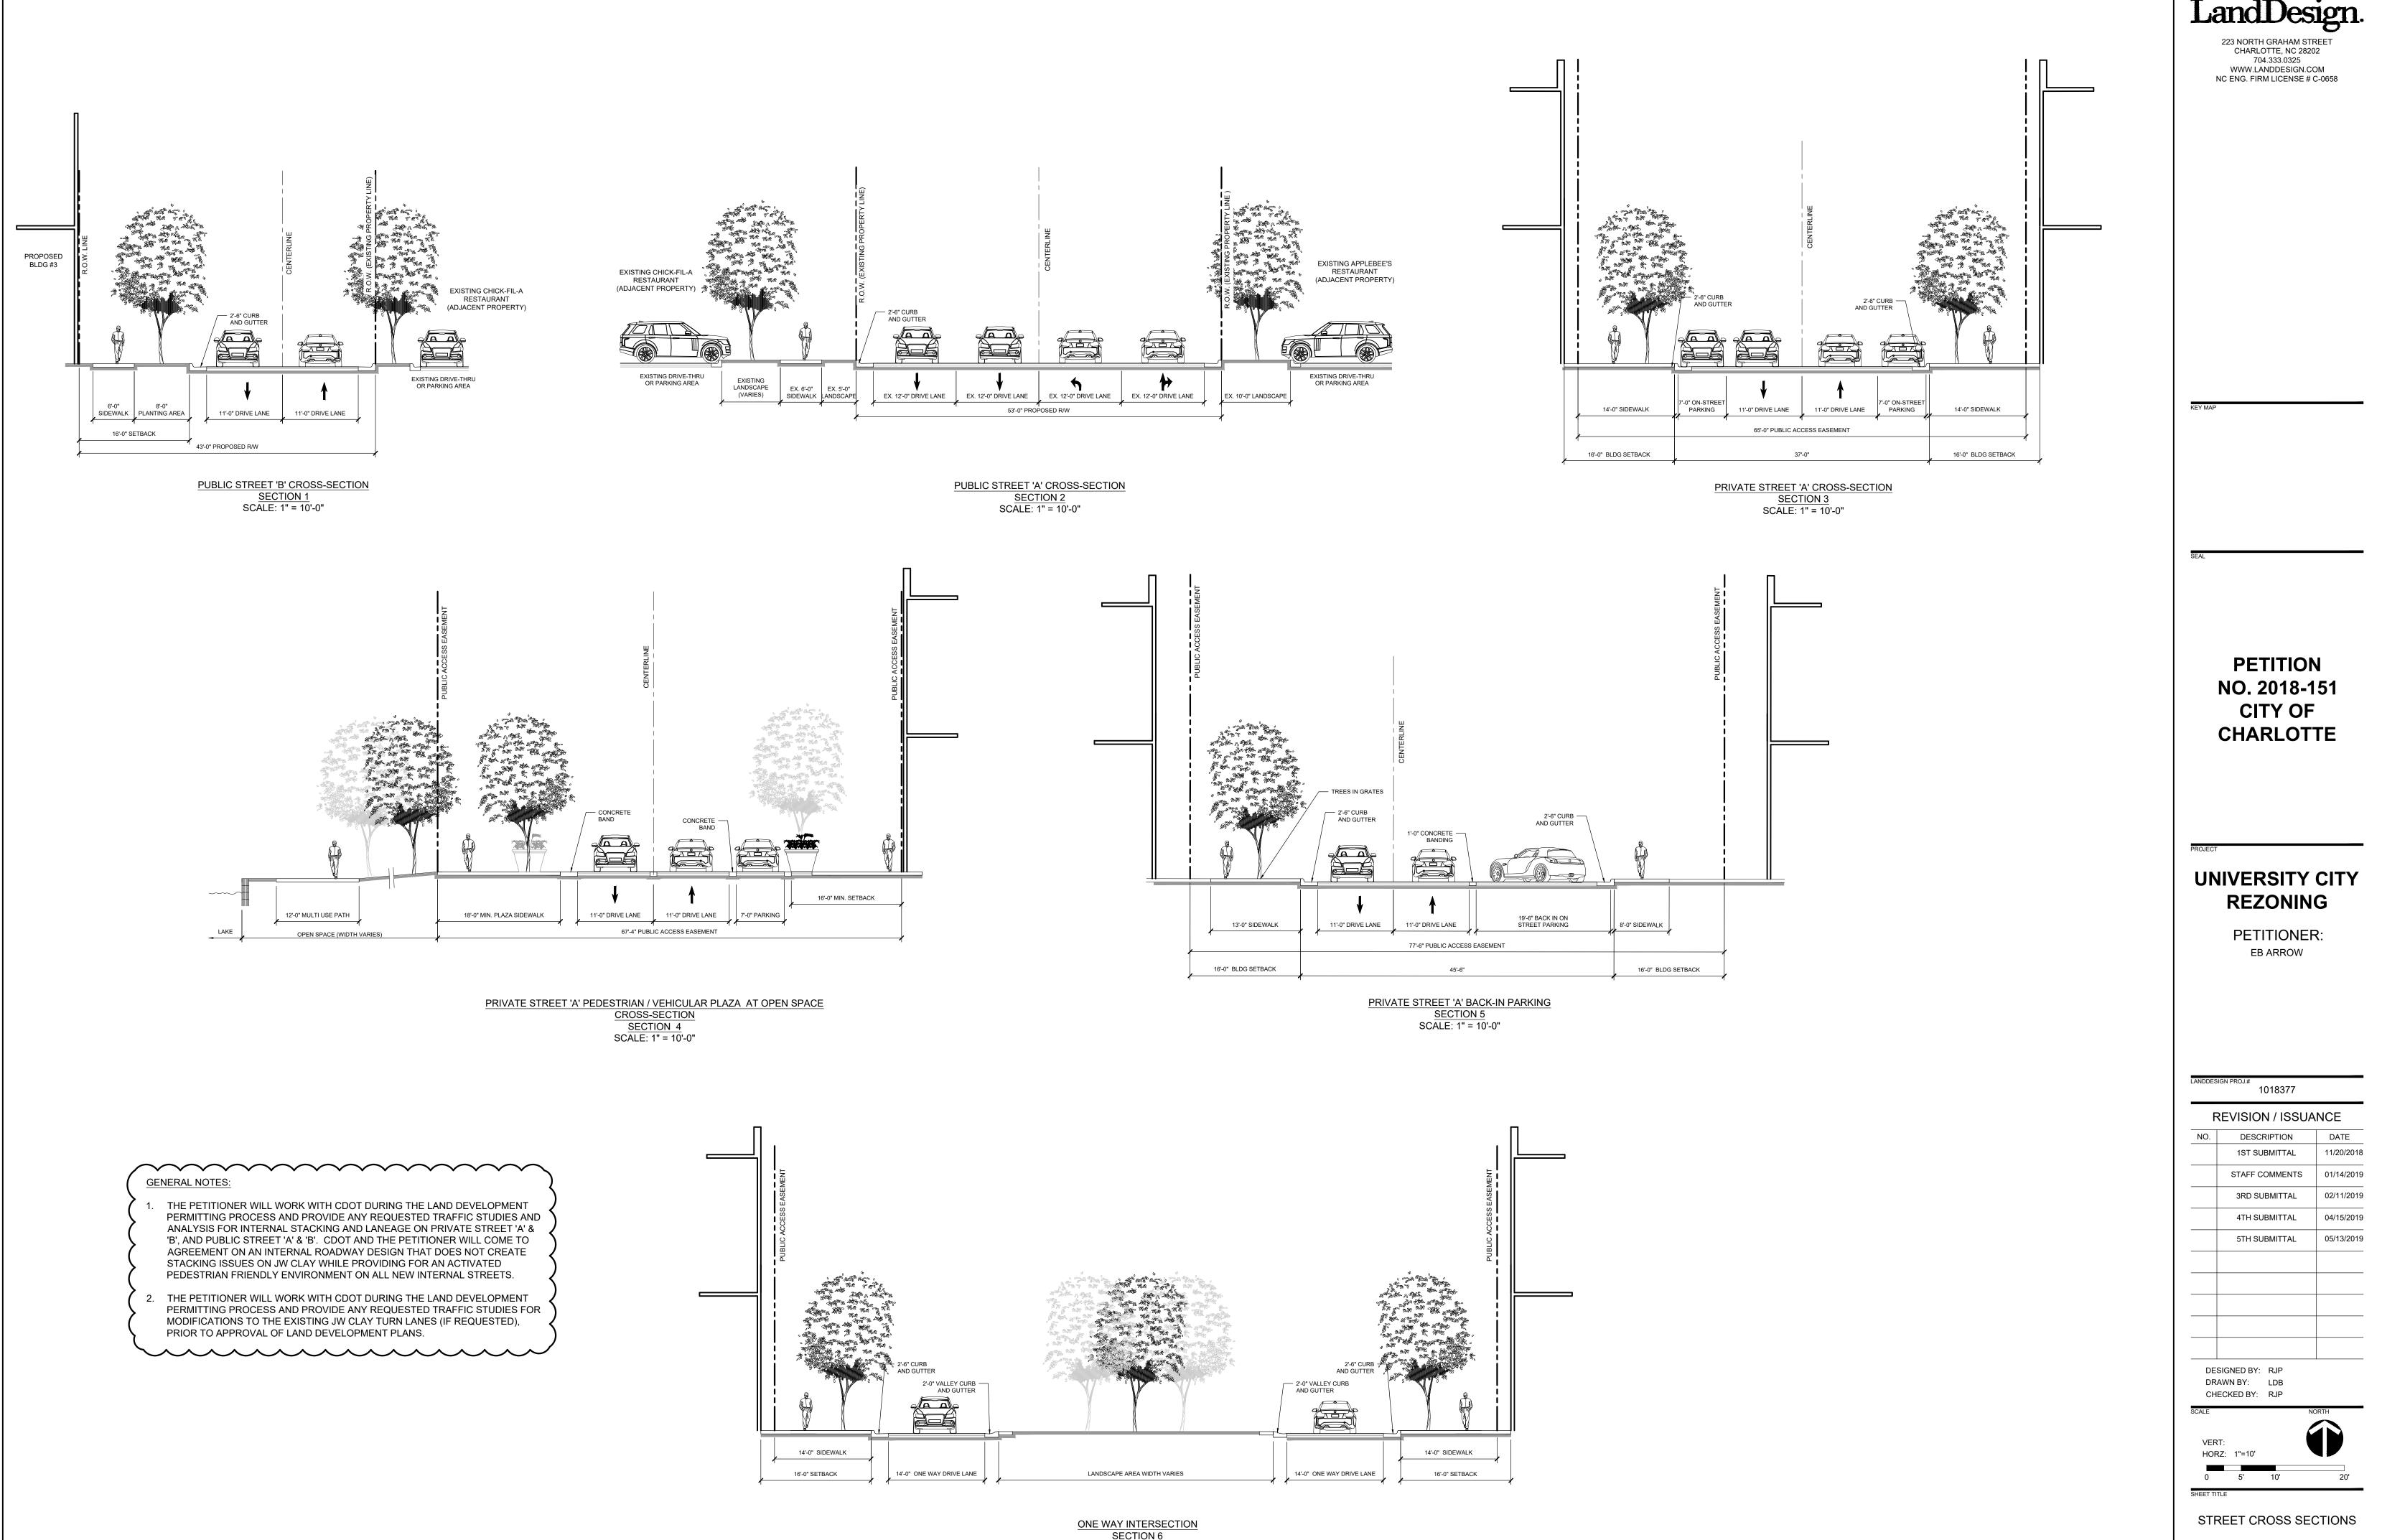

The Petitioner shall work in coordination with CDOT during the Land Development permitting process and provide any requested traffic studies for modifications to the existing J.W. Clay Boulevard turn lanes (if requested), prior to the approval of Land Development plans.

The Petitioner shall work in coordination with CDOT during the Land Development permitting process and provide any requested traffic studies and analysis for internal stacking and vehicular lanes on Private Streets A and B and Public Streets A and B. The Petitioner and CDOT shall come to an agreement on an internal roadway design that does not create unreasonable vehicular stacking issues on J.W. Clay Boulevard as a result of this development while providing for an activated pedestrian-friendly environment on all new internal streets.