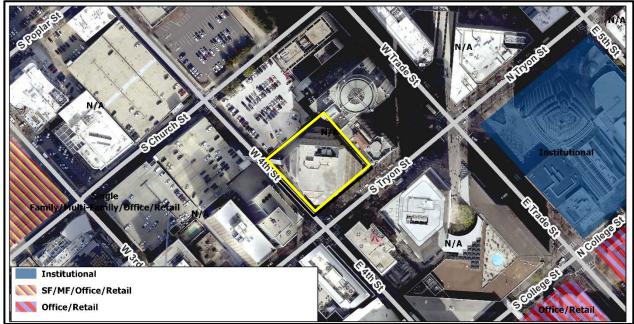

standards.

• Existing Zoning and Land Use

- The subject property is developed with a commercial high-rise building (First Citizens Tower).
- The surrounding properties are zoned UMUD (uptown mixed use) and UMUD-O (uptown mixed use, optional) and developed with various commercial mid- and high-rise buildings.

The subject property is developed with a high-rise office building. The red star indicates the subject site.

Properties to the south and west along South Tryon Street are developed with mixed use buildings.

Properties to the north and east along South Tryon Street are developed with mixed use buildings.

Rezoning History in Area

| Petition Number | Summary of Petition                                                                                                                                               | Status   |
|-----------------|-------------------------------------------------------------------------------------------------------------------------------------------------------------------|----------|
| 2018-119        | Request to rezone 2.18 acres from UMUD (uptown mixed use) to UMUD-O (uptown mixed use, optional) to allow an encroachment into the required setback.              | Pending  |
| 2018-062        | Rezoned 0.36 acres to UMUD-O (uptown mixed use,<br>optional) to allow the development of a new building with<br>all uses in the UMUD (uptown mixed use) district. | Approved |
| 2017-111        | Rezoned 2.13 acres to UMUD-O (uptown mixed use, optional) to allow an optional request for signage.                                                               | Approved |