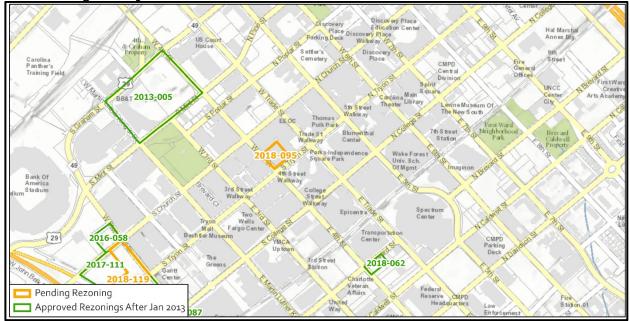

Properties to the north and east along South Tryon Street are developed with mixed use buildings.

Rezoning History in Area

| Petition Number | Summary of Petition                                                                                                                                               | Status   |
|-----------------|-------------------------------------------------------------------------------------------------------------------------------------------------------------------|----------|
| 2018-119        | Request to rezone 2.18 acres from UMUD (uptown mixed use) to UMUD-O (uptown mixed use, optional) to allow an encroachment into the required setback.              | Pending  |
| 2018-062        | Rezoned 0.36 acres to UMUD-O (uptown mixed use,<br>optional) to allow the development of a new building with<br>all uses in the UMUD (uptown mixed use) district. | Approved |
| 2017-111        | Rezoned 2.13 acres to UMUD-O (uptown mixed use, optional) to allow an optional request for signage.                                                               | Approved |

| 2016-058 | Rezoned 0.81 acres to UMUD (uptown mixed use) to allow all uses in the district.                                              | Approved |
|----------|-------------------------------------------------------------------------------------------------------------------------------|----------|
| 2013-005 | Rezoned 8.42 acres to UMUD-O (uptown mixed use,<br>optional) to allow the development of a baseball stadium<br>and buildings. | Approved |