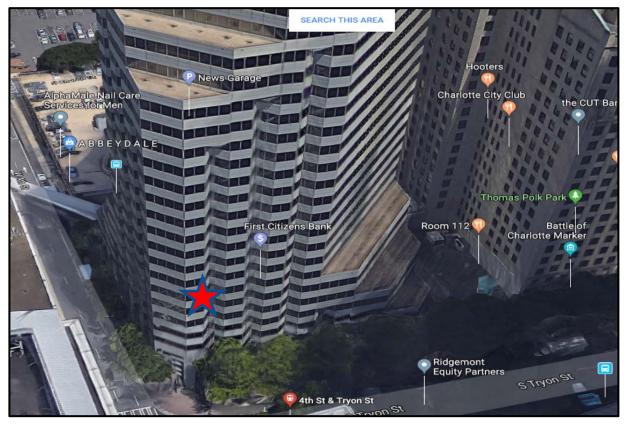

standards.

• Existing Zoning and Land Use

- The subject property is developed with a commercial high-rise building (First Citizens Tower).
- The surrounding properties are zoned UMUD (uptown mixed use) and UMUD-O (uptown mixed use, optional) and developed with various commercial mid- and high-rise buildings.

The subject property is developed with a high-rise office building. The red star indicates the subject site.

Properties to the south and west along South Tryon Street are developed with mixed use buildings.