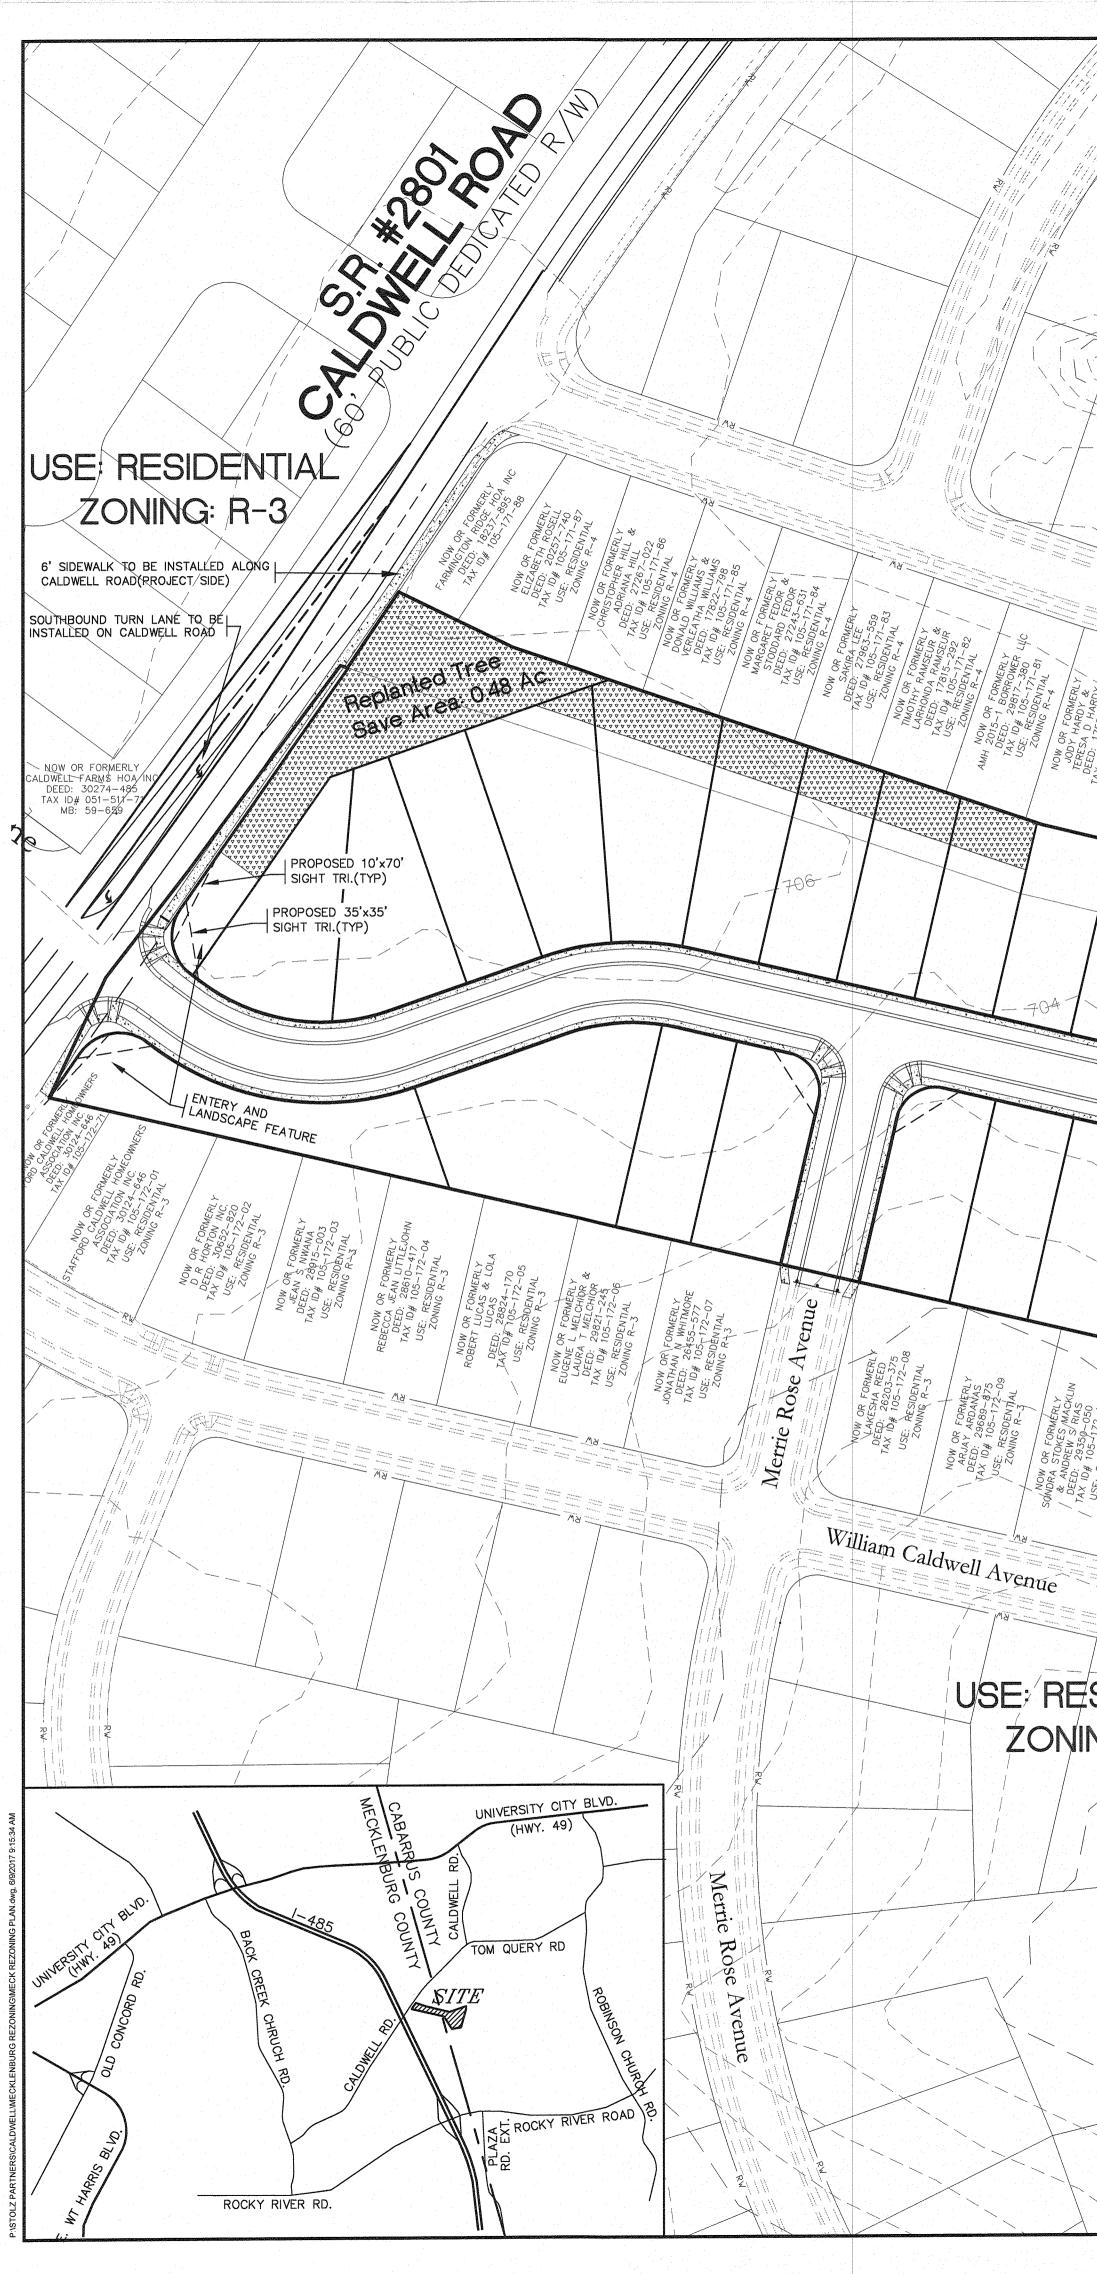

HAYFIELD ROAD ARMIN IGTON RIDGE PARKWA USE RESIDENTIAL ZONING: R-4 AY SUNBURST LANE ROB'S ROAD 1828 )R FORN 1 DIENC MAMAD( 30923-105-171 ORMERLY AROLINA 71-537 -171-74 VITAL ZONING ZONING MARCO ISA MA 128AU EO NORT DEED: TAX 10# SE: RES ZONING LAX DE PEED: SONIA AX ID# JSE: P# ZONIMOS A H PUBLIC STREETS-LOCAL RESIDENTIAL MEDIUM (TYPICAL) (TO BE DEDICATED TO C.D.O.T.) JA' EPVEP ZONING: R-3ΕX -700-ABURG BMP USE; RESIDENTIAL ZONING: R-3 -690 -