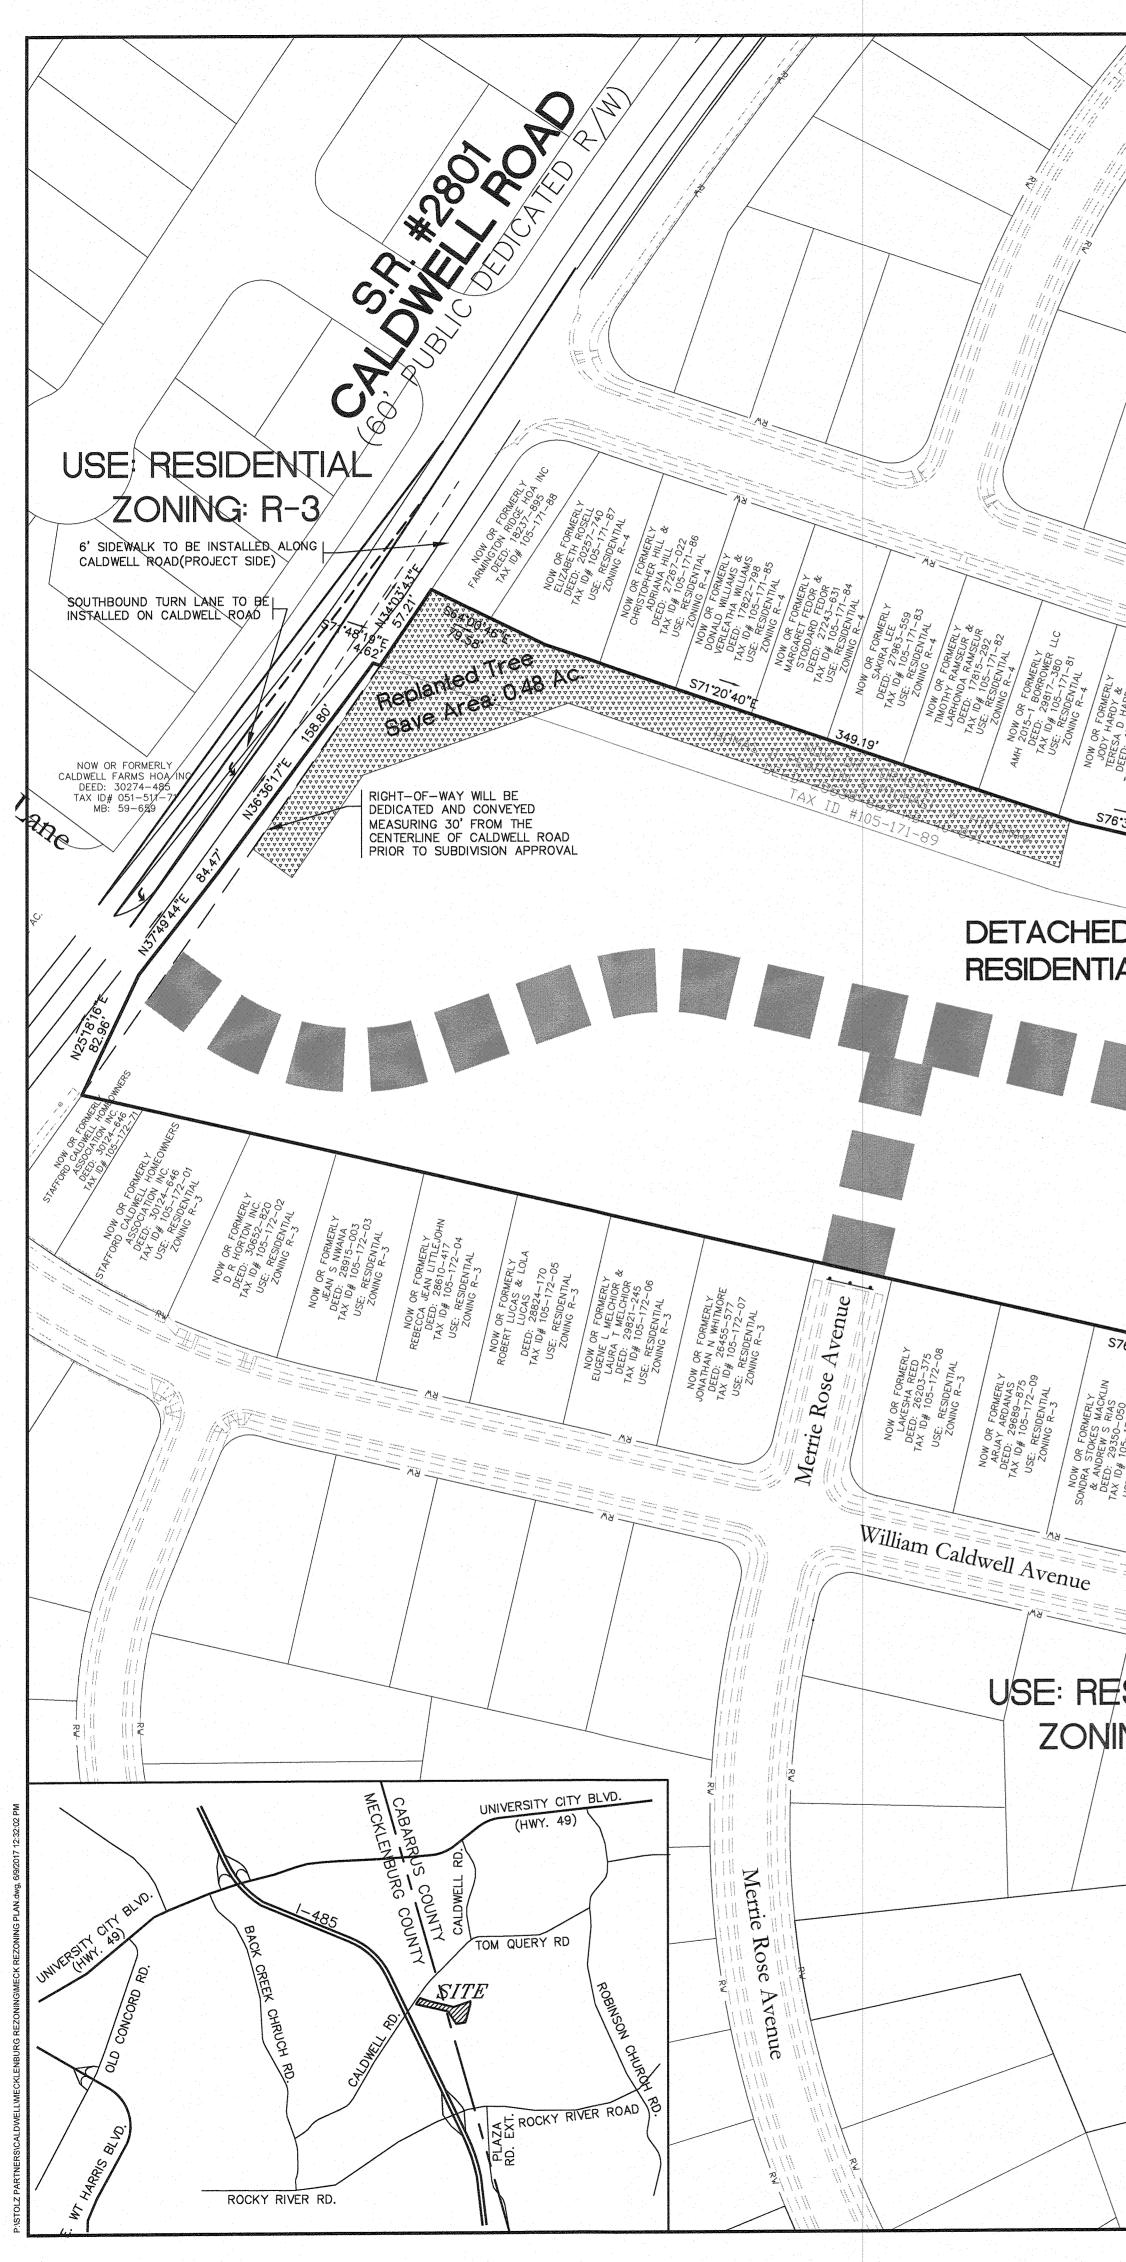

HAYFIELD ROAD Sectore approach and the H ARMIN TON RIDGE PARKWI USE: RESIDENTIAL ZONING: R-4 A SUNBURST LANE RO OB'S 2 DETACHED RESIDENTIAL DEED: MAXIN & MICHAEL V HINSHAW PUBLIC STREETS- LOCAL TAX ID #105-171-77 PUBLIC STREETS- LOCAL (TO BE DEDICATED TO C.D.O.T.) NOW OR FORMERLY Robert e caldwell & ROBERTA S CALDWELL DB: 07968-111 PIN 105-171-07 EX ZONING: R-3 PM26-336 MECKLENBURG NUDRA STOKES & ANDRA STOKES & ANDREW S AX 10# 105-17 USE: RESULT NOW OR FOR GREGORY L DEED: 29495 USE: RESIDEN USE: RESIDENTIAL ZONING: R-3 NOTE: NO TRES ARE LOCATED WITHIN THE EXISTING STREET RIGHT-OF-WAY TYPICAL LOT SIZE: 50'x120' MIN. LOT AREA: 6,000 s.f. MIN. LOT WIDTH: 50' 23'(50'R/W) MIN. FRONT SETBACK: MIN. SIDEYARD: 13'(50'R/W) MIN. SIDEYARD CORNER LOT: MIN. REARYARD: 45'