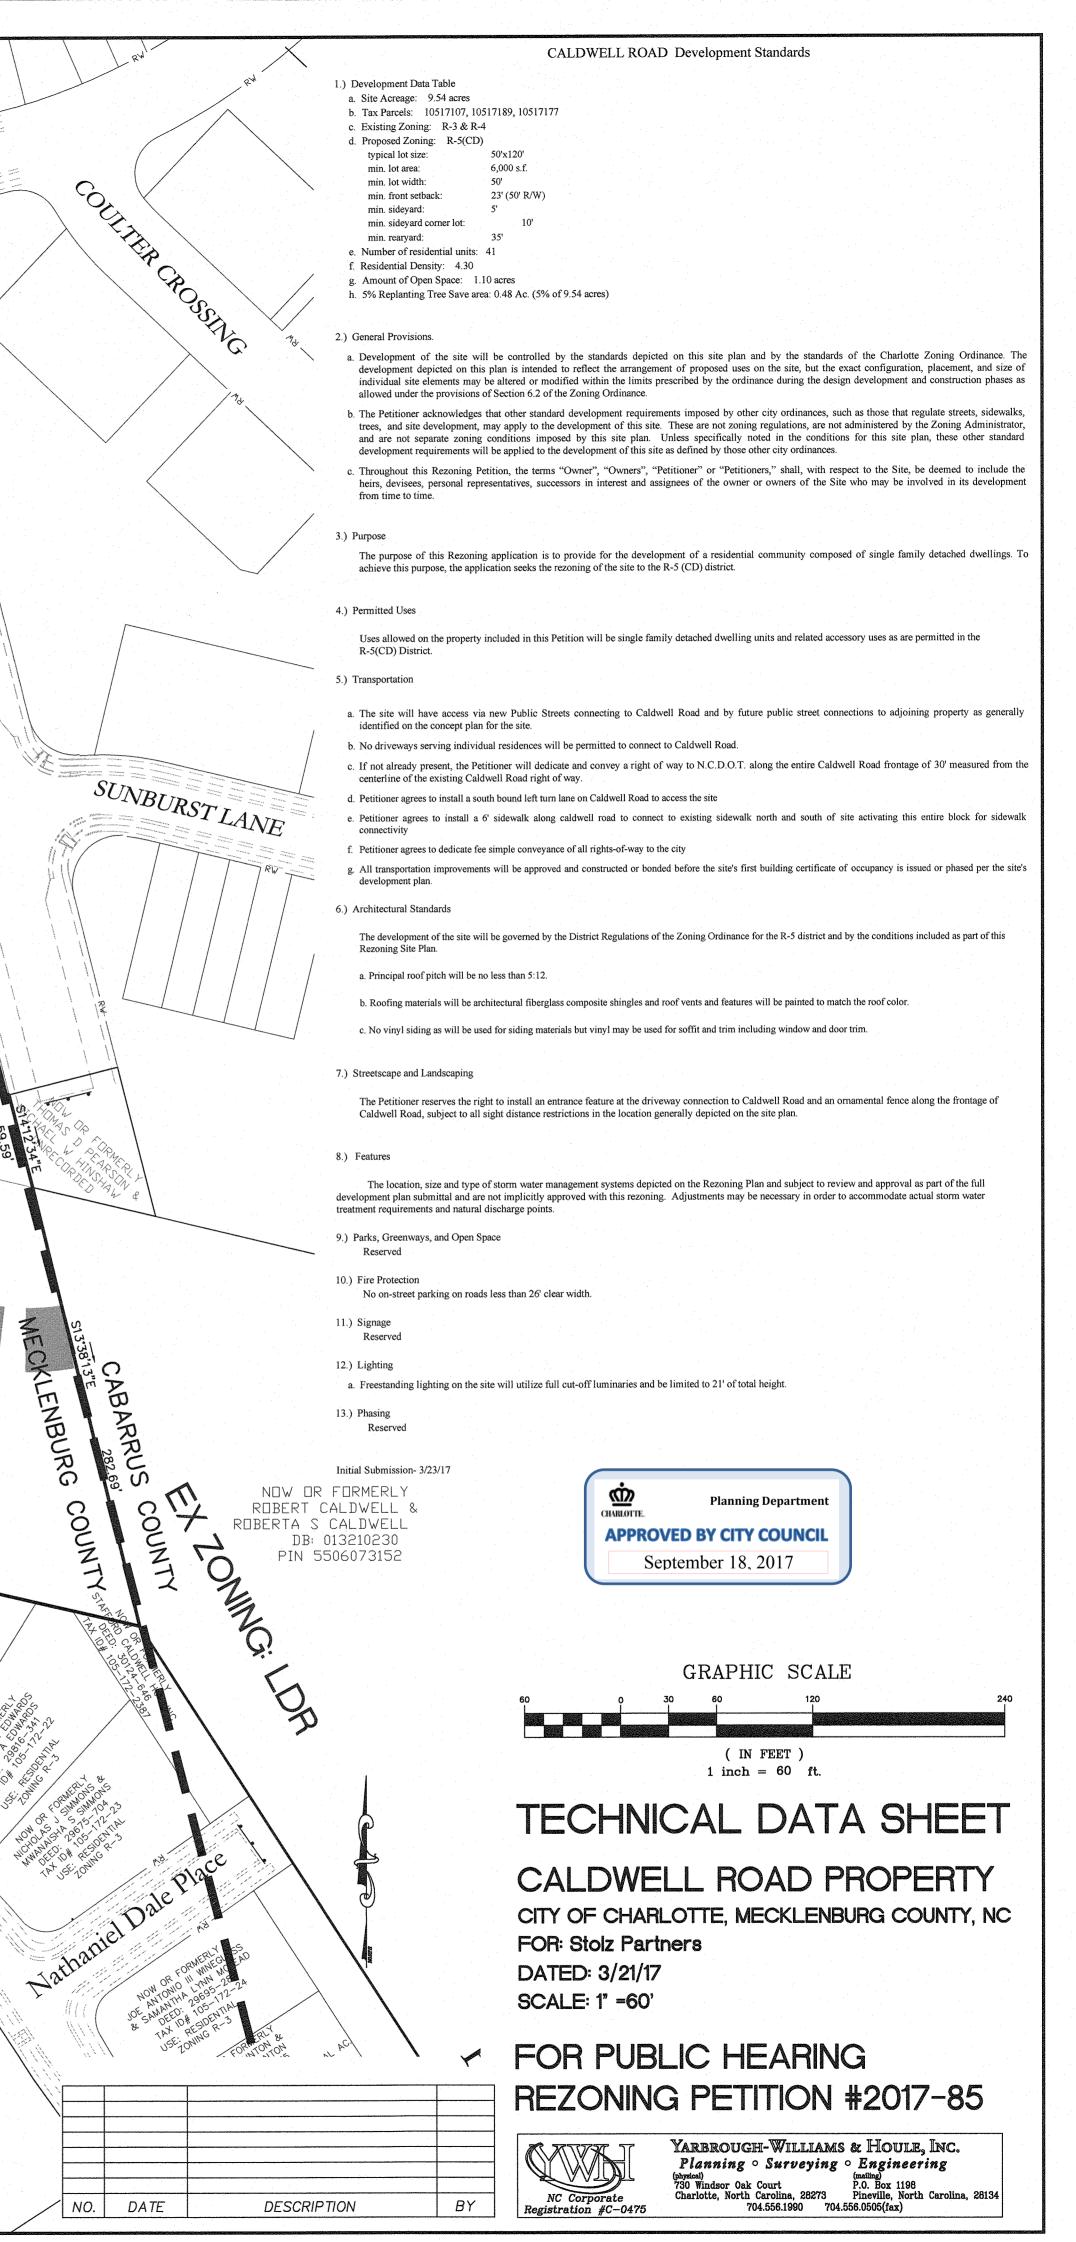

HAYFIELD ROAD Sectore approach and the H ARMIN TON RIDGE PARKWI USE: RESIDENTIAL ZONING: R-4 A SUNBURST LANE RO OB'S 2 DETACHED RESIDENTIAL DEED: MAXIN & MICHAEL V HINSHAW PUBLIC STREETS- LOCAL TAX ID #105-171-77 PUBLIC STREETS- LOCAL (TO BE DEDICATED TO C.D.O.T.) NOW OR FORMERLY Robert e caldwell & ROBERTA S CALDWELL DB: 07968-111 PIN 105-171-07 EX ZONING: R-3 PM26-336 MECKLENBURG NUDRA STOKES & ANDRA STOKES & ANDREW S AX 10# 105-17 USE: RESULT NOW OR FOR GREGORY L DEED: 29495 USE: RESIDEN USE: RESIDENTIAL ZONING: R-3 NOTE: NO TRES ARE LOCATED WITHIN THE EXISTING STREET RIGHT-OF-WAY TYPICAL LOT SIZE: 50'x120' MIN. LOT AREA: 6,000 s.f. MIN. LOT WIDTH: 50' 23'(50'R/W) MIN. FRONT SETBACK: MIN. SIDEYARD: 13'(50'R/W) MIN. SIDEYARD CORNER LOT: MIN. REARYARD: 45'





HAYFIELD ROAD ARMIN IGTON RIDGE PARKWA USE RESIDENTIAL ZONING: R-4 AY SUNBURST LANE ROB'S ROAD 1828 )R FORN 1 DIENC MAMAD( 30923-105-171 ORMERLY AROLINA 71-537 -171-74 VITAL ZONING ZONING MARCO ISA MA 128AU EO NORT DEED: TAX 10# SE: RES ZONING LAX DE PEED: SONIA AX ID# JSE: P# ZONIMOS A H PUBLIC STREETS-LOCAL RESIDENTIAL MEDIUM (TYPICAL) (TO BE DEDICATED TO C.D.O.T.) JA' EPVEP ZONING: R-3ΕX -700-ABURG BMP USE; RESIDENTIAL ZONING: R-3 -690 -