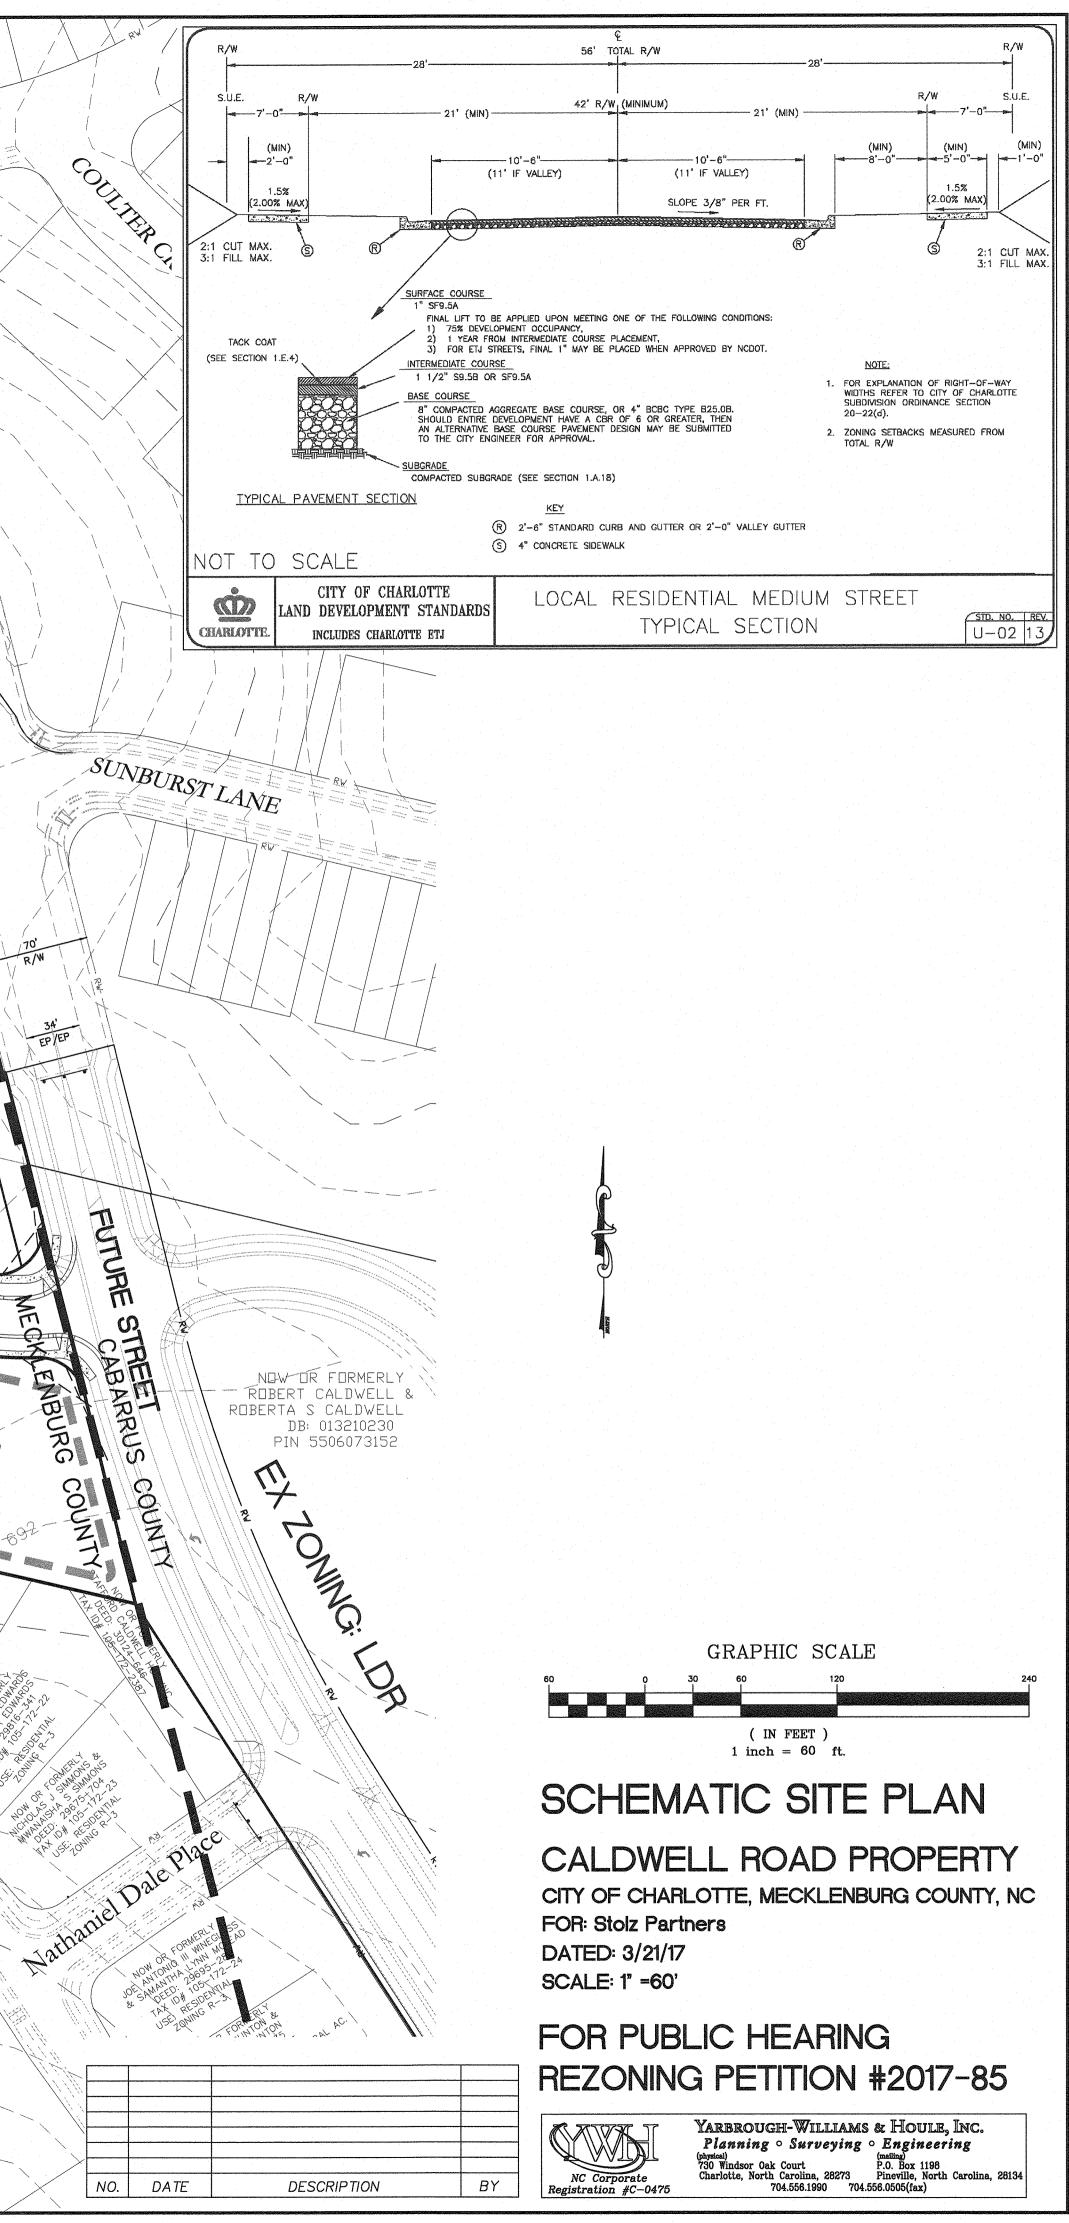

EW S AX 10# 105-17 USE: RESULT NOW OR FOR GREGORY L DEED: 29495 USE: RESIDEN USE: RESIDENTIAL ZONING: R-3 NOTE: NO TRES ARE LOCATED WITHIN THE EXISTING STREET RIGHT-OF-WAY TYPICAL LOT SIZE: 50'x120' MIN. LOT AREA: 6,000 s.f. MIN. LOT WIDTH: 50' 23'(50'R/W) MIN. FRONT SETBACK: MIN. SIDEYARD: 13'(50'R/W) MIN. SIDEYARD CORNER LOT: MIN. REARYARD: 45'





HAYFIELD ROAD ARMIN IGTON RIDGE PARKWA USE RESIDENTIAL ZONING: R-4 AY SUNBURST LANE ROB'S ROAD 1828 )R FORN 1 DIENC MAMAD( 30923-105-171 ORMERLY AROLINA 71-537 -171-74 VITAL ZONING ZONING MARCO ISA MA 128AU EO NORT DEED: TAX 10# SE: RES ZONING LAX DE PEED: SONIA AX ID# JSE: P# ZONIMOS A H PUBLIC STREETS-LOCAL RESIDENTIAL MEDIUM (TYPICAL) (TO BE DEDICATED TO C.D.O.T.) JA' EPVEP ZONING: R-3ΕX -700-ABURG BMP USE; RESIDENTIAL ZONING: R-3 -690 -