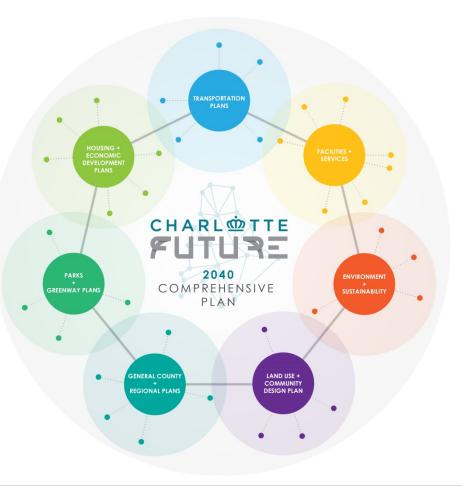

#### 2040 COMPREHENSIVE PLAN

A shared vision of growth, development and capital investments.

Charlotte City Council September 10, 2018 The Comprehensive Plan will link, incorporate, and update other existing plans.