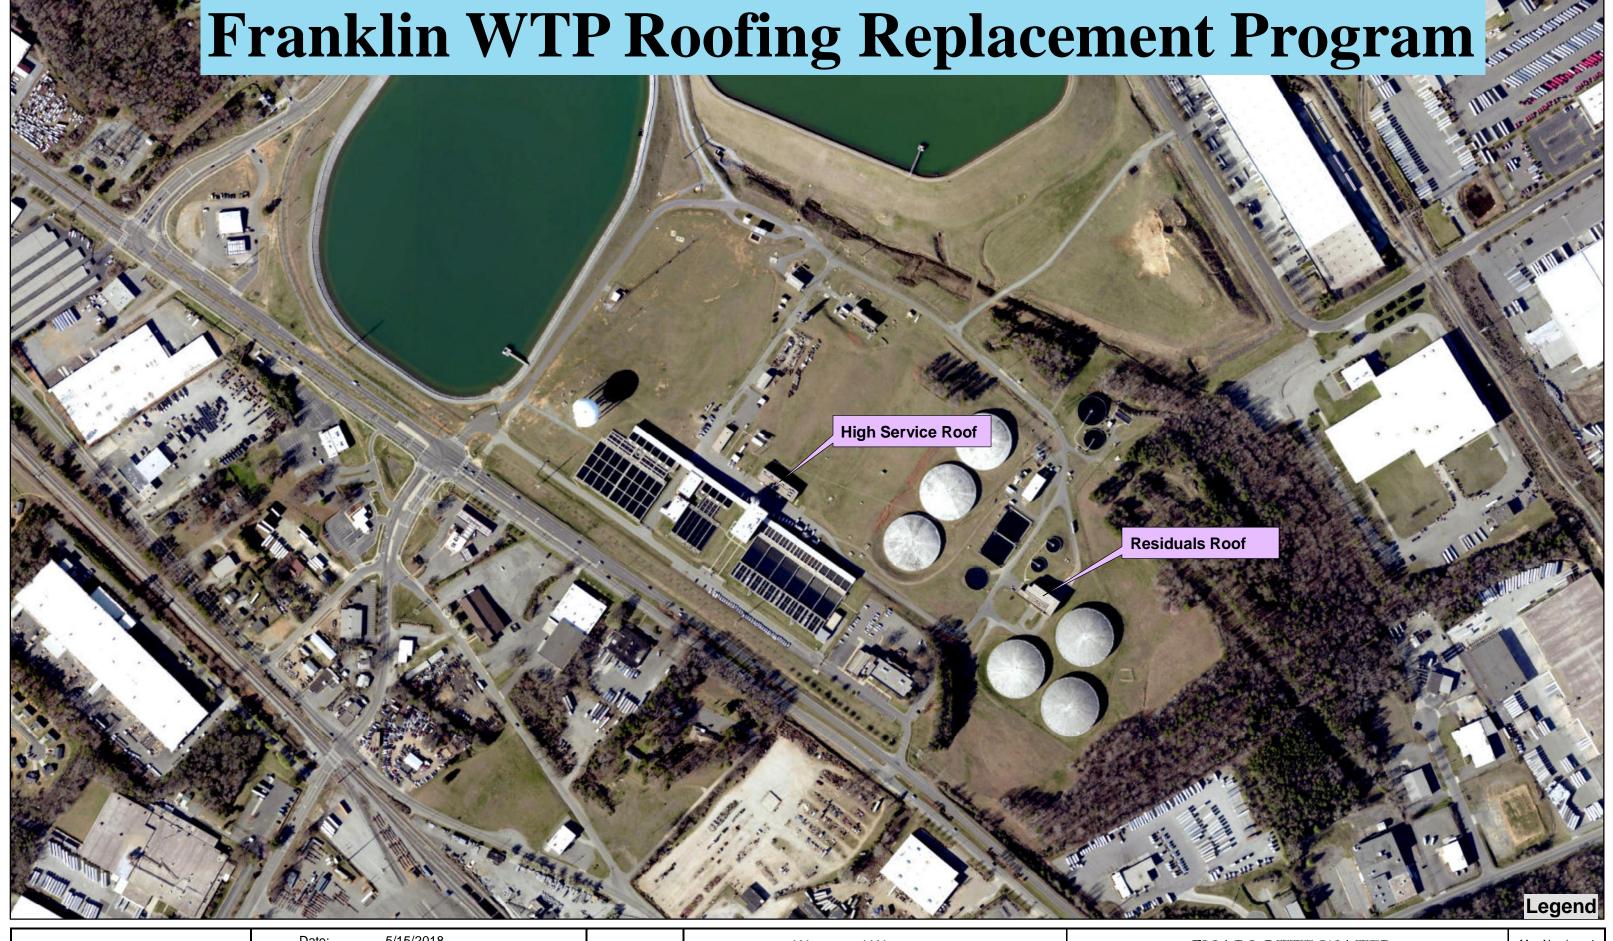

| Date:       | 5/15/2018       |
|-------------|-----------------|
| Scale:      | 1 inch = 350 ft |
| Created By: | Mac McClanahan  |
| _           | Rehab Group     |

Project:

Water and Wastewater Roofing Replacement Project