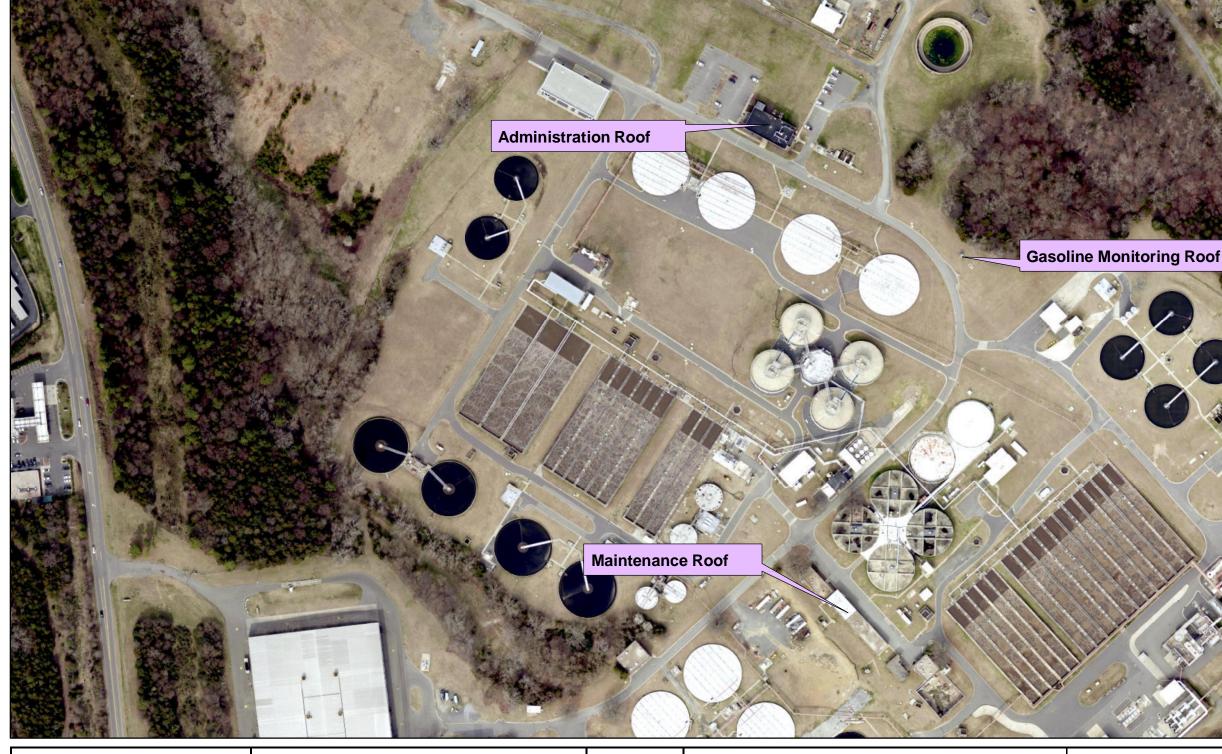

CHARLOTTE **W**<sup>()</sup>TER

| Date:       | 5/15/2018       |
|-------------|-----------------|
| Scale:      | 1 inch = 219 ft |
| Created By: | Mac McClanahan  |
|             | Rehab Group     |

| Project:            | Water and Wastewater<br>Roofing Replacement Project                                                                                                                                                                                               |
|---------------------|---------------------------------------------------------------------------------------------------------------------------------------------------------------------------------------------------------------------------------------------------|
| hile Charlotte Wate | raphic data and other records are provided for general information purposes only.<br>r makes every effort to confirm the accuracy of information, it does not warrant nor<br>provided is accurate current or complete. Charlotte Water assumes no |

esponsibility for the consequences of inappropriate uses or misinterpretations of released data.

CHARLOTTE WATER ENGINEERING DIVISION 5100 BROOKSHIRE BLVD CHARLOTTE, NC 28216

Legend

**A-1** Page 1 of 1