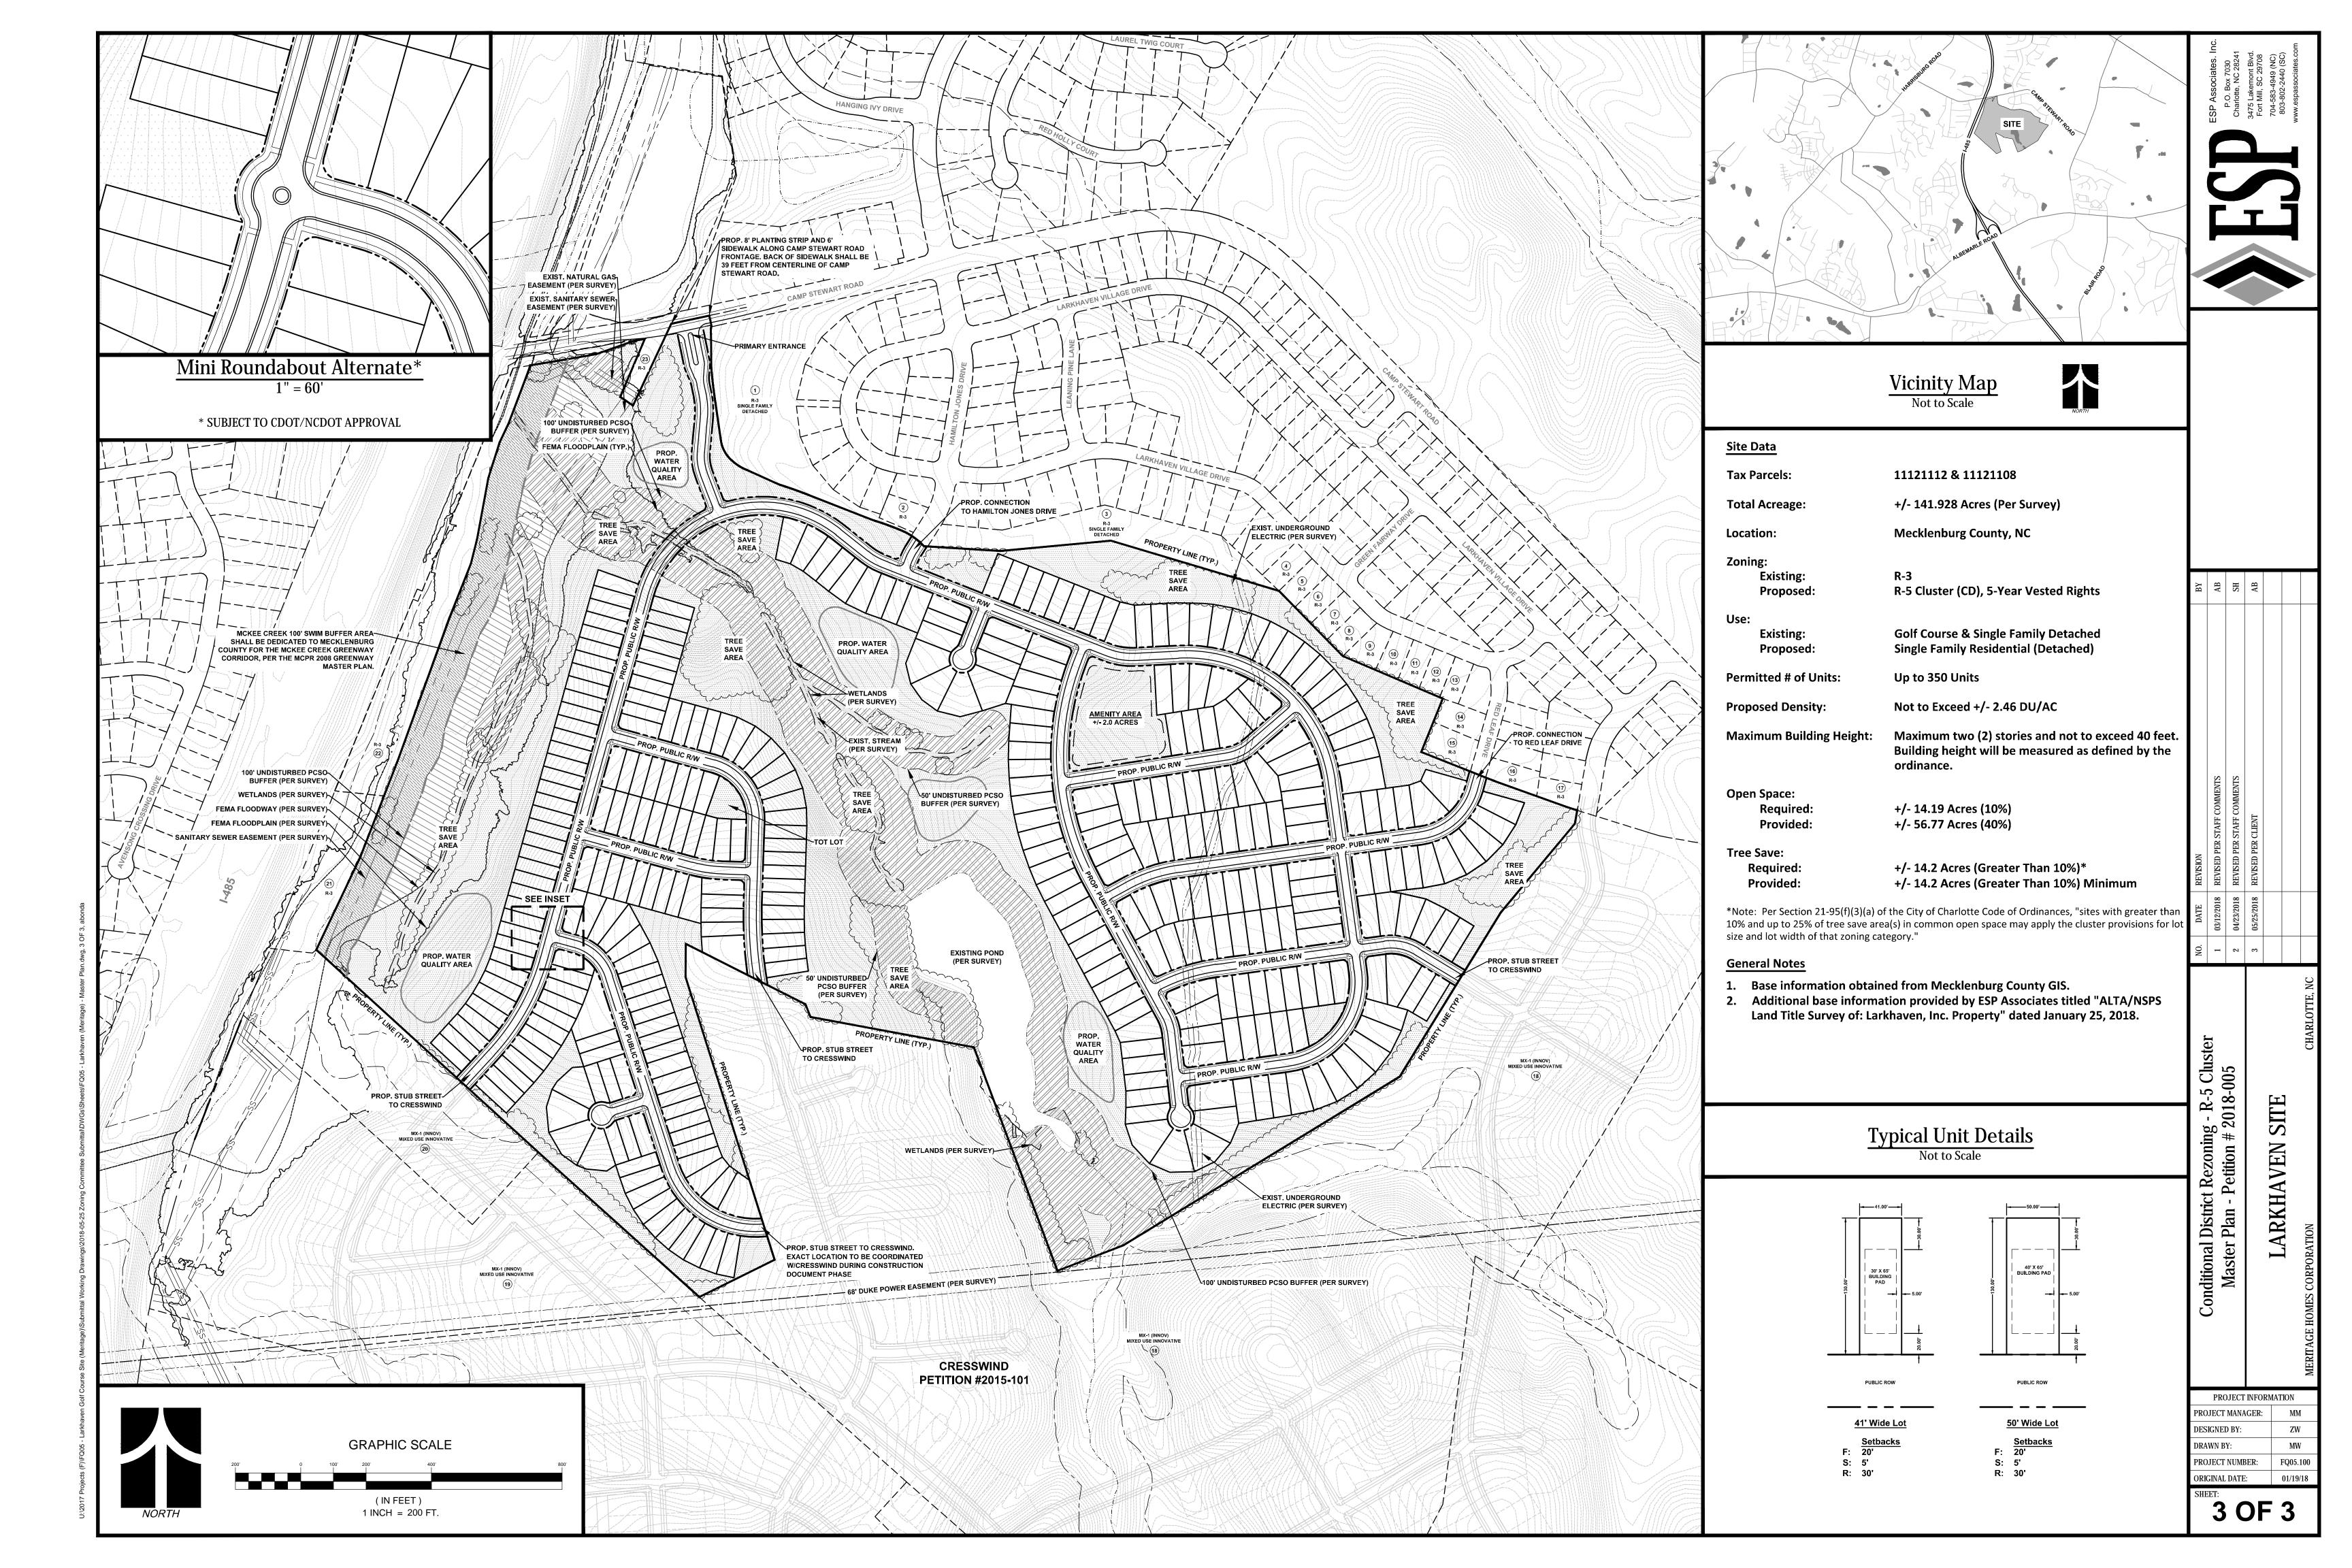

#### I. General Provisions

- These Development Standards form a part of the Rezoning Plan associated with the Rezoning Petition filed by Meritage Homes of the Carolinas, Inc. (the "Petitioner") to accommodate the development of a residential community on that approximately 141.928-acre site located on the south side of Camp Stewart Road, more particularly depicted on the Rezoning Plan (the "Site"). The Site is comprised of Tax Parcel Numbers 111-211-12 and 111-211-08.
- 2. Development of the Site will be governed by the Rezoning Plan, these Development Standards and the applicable provisions of the City of Charlotte Zoning Ordinance (the "Ordinance").
- 3. Unless the Rezoning Plan or these Development Standards establish more stringent standards, the regulations established under the Ordinance for the R-5 zoning district shall govern the development and use of the Site.

#### II. Permitted Uses

The Site may be devoted only to a single-family residential community containing a maximum of 350 units and any incidental and accessory uses relating thereto that are allowed in the R-5 zoning district.

#### **III. Transportation**

- 1. Vehicular access will be as generally depicted on the Rezoning Plan. The placements and configurations of the vehicular access points shown on the Rezoning Plan are subject to any minor modifications required to accommodate final site and construction plans and designs and to any adjustments required by CDOT and NCDOT for approval.
- 2. As depicted on the Rezoning Plan, the Site will be served by internal public streets.

  Minor adjustments to the locations of the internal public streets shall be allowed during the construction permitting process.
- 3. No driveways serving individual residences shall be permitted to connect to Camp Stewart Road.
- In conjunction with the donation of approximately 4.4 acres for the Greenway, the Petitioner will assist the Mecklenburg County Parks and Recreation Department by contributing \$100,000 towards the design, permitting and construction of a bike/pedestrian connection across McKee Creek. Since the Greenway is currently not designed, connection points not established, and the location of crossing not determined the donation will allow Mecklenburg County Parks and Recreation the greatest flexibility in determining location, type of structure, etc., as well as preserving natural features such as wetlands, trees, etc. that may enhance the Greenway. The contribution will be paid the earlier of completion of the design and permitting of the McKee Creek Greenway and connection by Mecklenburg County Parks and Recreation or recording of the final plat for the 350<sup>th</sup> lot in the subdivision.
- 5. The Petitioner shall not be permitted to allow construction traffic to use adjacent neighborhood streets.
- 6. The Petitioner reserves the right to construct internal streets to meet CDOT standards to accommodate potential annexation into the City of Charlotte. The annexation process shall be initiated by the Petitioner within six (6) weeks of the Property's acquisition from the current property owner.
- 7. Subject to the acquisition of necessary off-site right-of-way and other terms and conditions set forth herein, The Petitioner shall complete the following offsite transportation improvements:
  - transportation improvements:

#### IV.Streetscape and Landscaping

- 1. The Petitioner shall provide a minimum eight (8) foot wide planting strip and a minimum six (6) foot wide sidewalk along the Site's Camp Stewart Road frontage, with the back of sidewalk located thirty-nine (39) feet from the centerline. The Petitioner shall provide a minimum eight (8) foot wide planting strip and a minimum five (5) foot wide sidewalk along all other network required streets.
- 2. Driveway lengths shall be twenty (20) feet in length or greater, measured from the back of sidewalk to face of garage.

#### V. Open Space

- 1. The Petitioner shall provide common open space areas as generally depicted on the
  - i. In the area labeled "Tot Lot" on the Rezoning Plan, the Petitioner intends to provide amenities such as, but not limited to, a children's playset, benches,
  - tables or other active recreation elements.

    j. In the area labeled "Amenity Area" on the Rezoning Plan, the Petitioner intends to provide amenities such as, but not limited to, a swimming pool, seating areas, cabana, or other active recreation elements.
- The Petitioner shall dedicate and convey the 100' SWIM buffer of McKee Creek, as designated on the Rezoning Plan, to Mecklenburg County for future greenway use prior to the Site's first building certificate of occupancy.

#### VI. Environmental Features

- The Petitioner shall comply with the Charlotte City Council approved and adopted Post Construction Stormwater Ordinance (PCSO). The location, size, and type of stormwater management systems depicted on the Rezoning Plan are subject to review and approval as part of the full development plan submittal and are not implicitly approved with this rezoning. Adjustments may be necessary in order to accommodate actual stormwater treatment requirements and natural site discharge points.
- The Petitioner shall comply with the Charlotte Tree Ordinance, in locations as generally depicted on the Rezoning Plan.