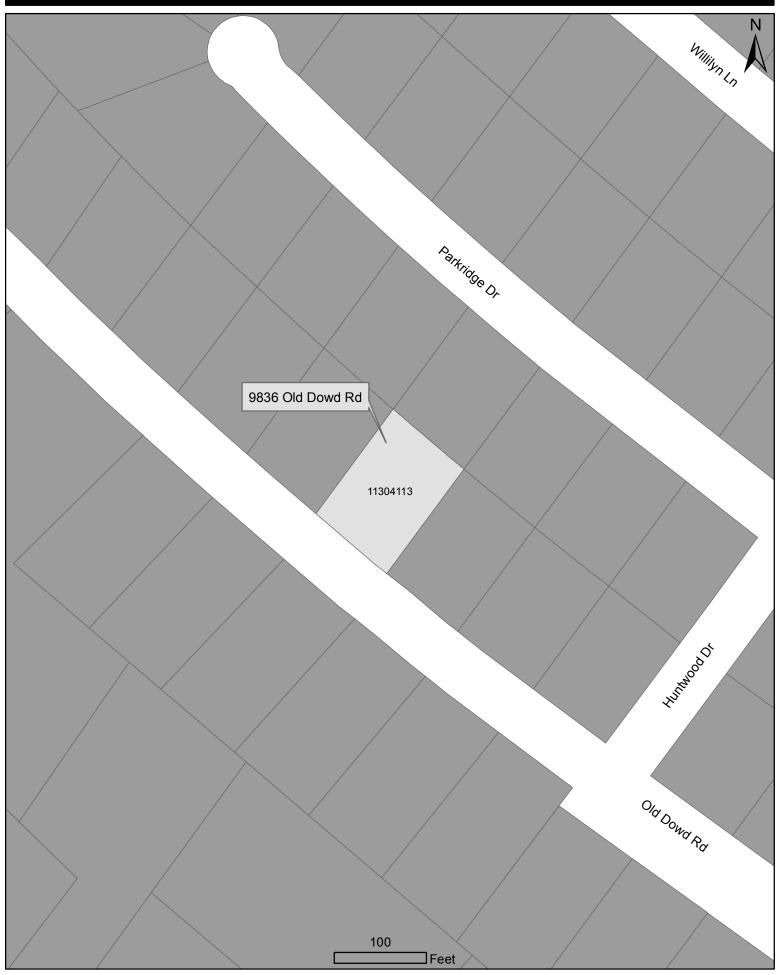

|            |
| Demolition is recommended because:                                                                      |                                            |                                                |            |
| • Estimated In-Rem Repair cost of: \$10,975 which is 914% of the structure tax value, which is \$1,200. |                                            |                                                |            |

- City rehab costs analysis is not applicable.
- New construction analysis is not applicable.
- Violations include: Structural violations: Flooring not structurally sound. Holes in interior wall covering. Damaged exterior doors. Missing ceiling covering. Inoperable windows.
- Manufactured home is 46 years old.

# 9836 Old Dowd Road



## 9836 Old Dowd Road