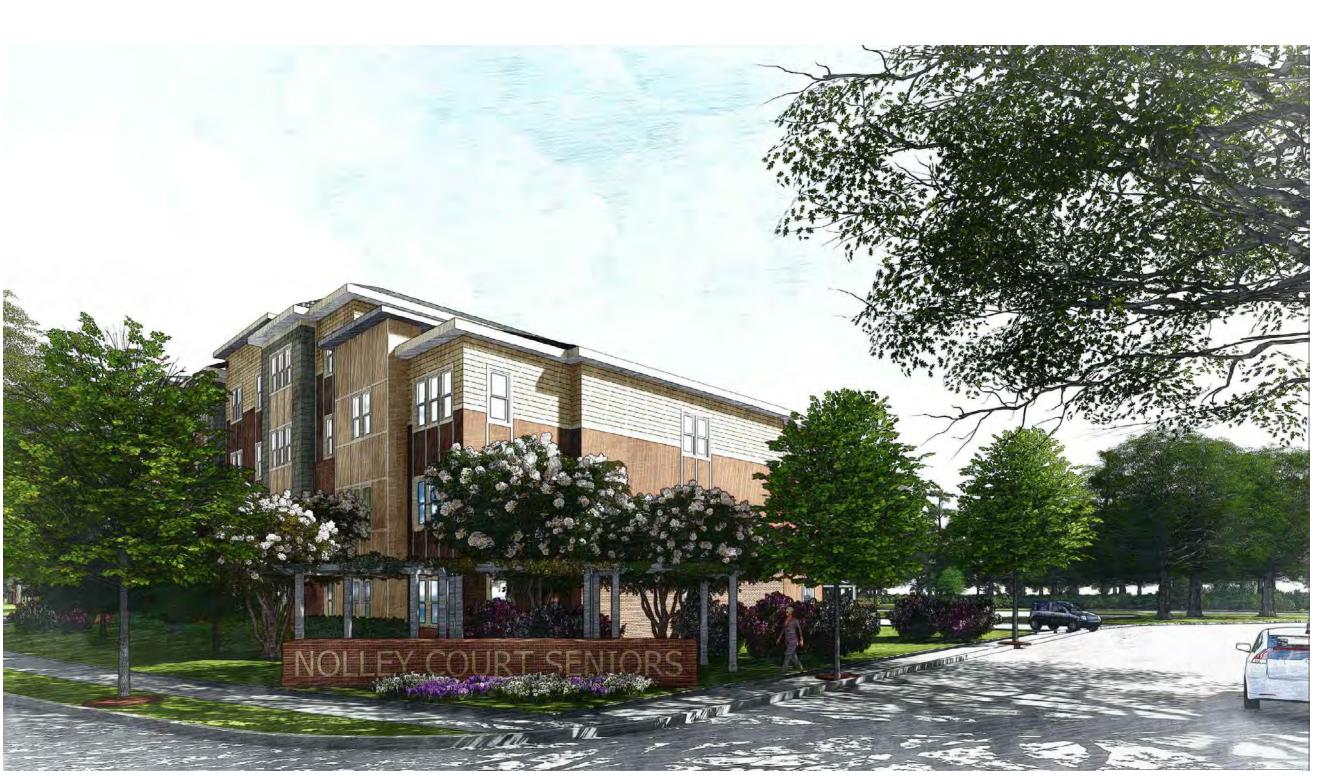

## USING

ILLUSTRATIVE SITE PLAN

DRAWN BY: CHECKED BY:

NOVEMBER 13, 2017

**REVISIONS**: 01-22-18 PER STAFF COMMENTS

PARKING PERSPECTIVE

PERSPECTIVE FROM GALLERIA BLVD.

## GENERAL NOTE:

These schematic elevations are illustrative for the proposed building and are included to reflect the architectural style and quality of the building that will be constructed on the site. These schematic elevations are illustrating the use of varied materials, rooflines, and wall planes. The actual building on the site may vary from these illustrations provided that the design intent is preserved.