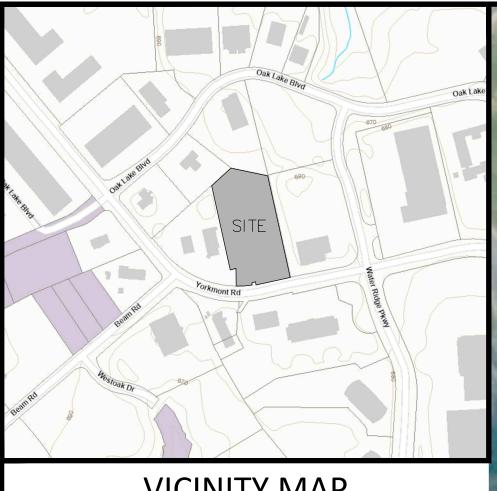

**G& A PROPERTIES** OF CONOVER, LL PID 14326204 ZONING: I-1 USE: OFFICE

XISTING TRASH AREA WITH ENCLOSURE

VICINITY MAP NOT TO SCALE

EXISTING PARKING ENVELOPE

WROL, LLC PID 14326201 ZONING: I-1 **USE: VACANT** 