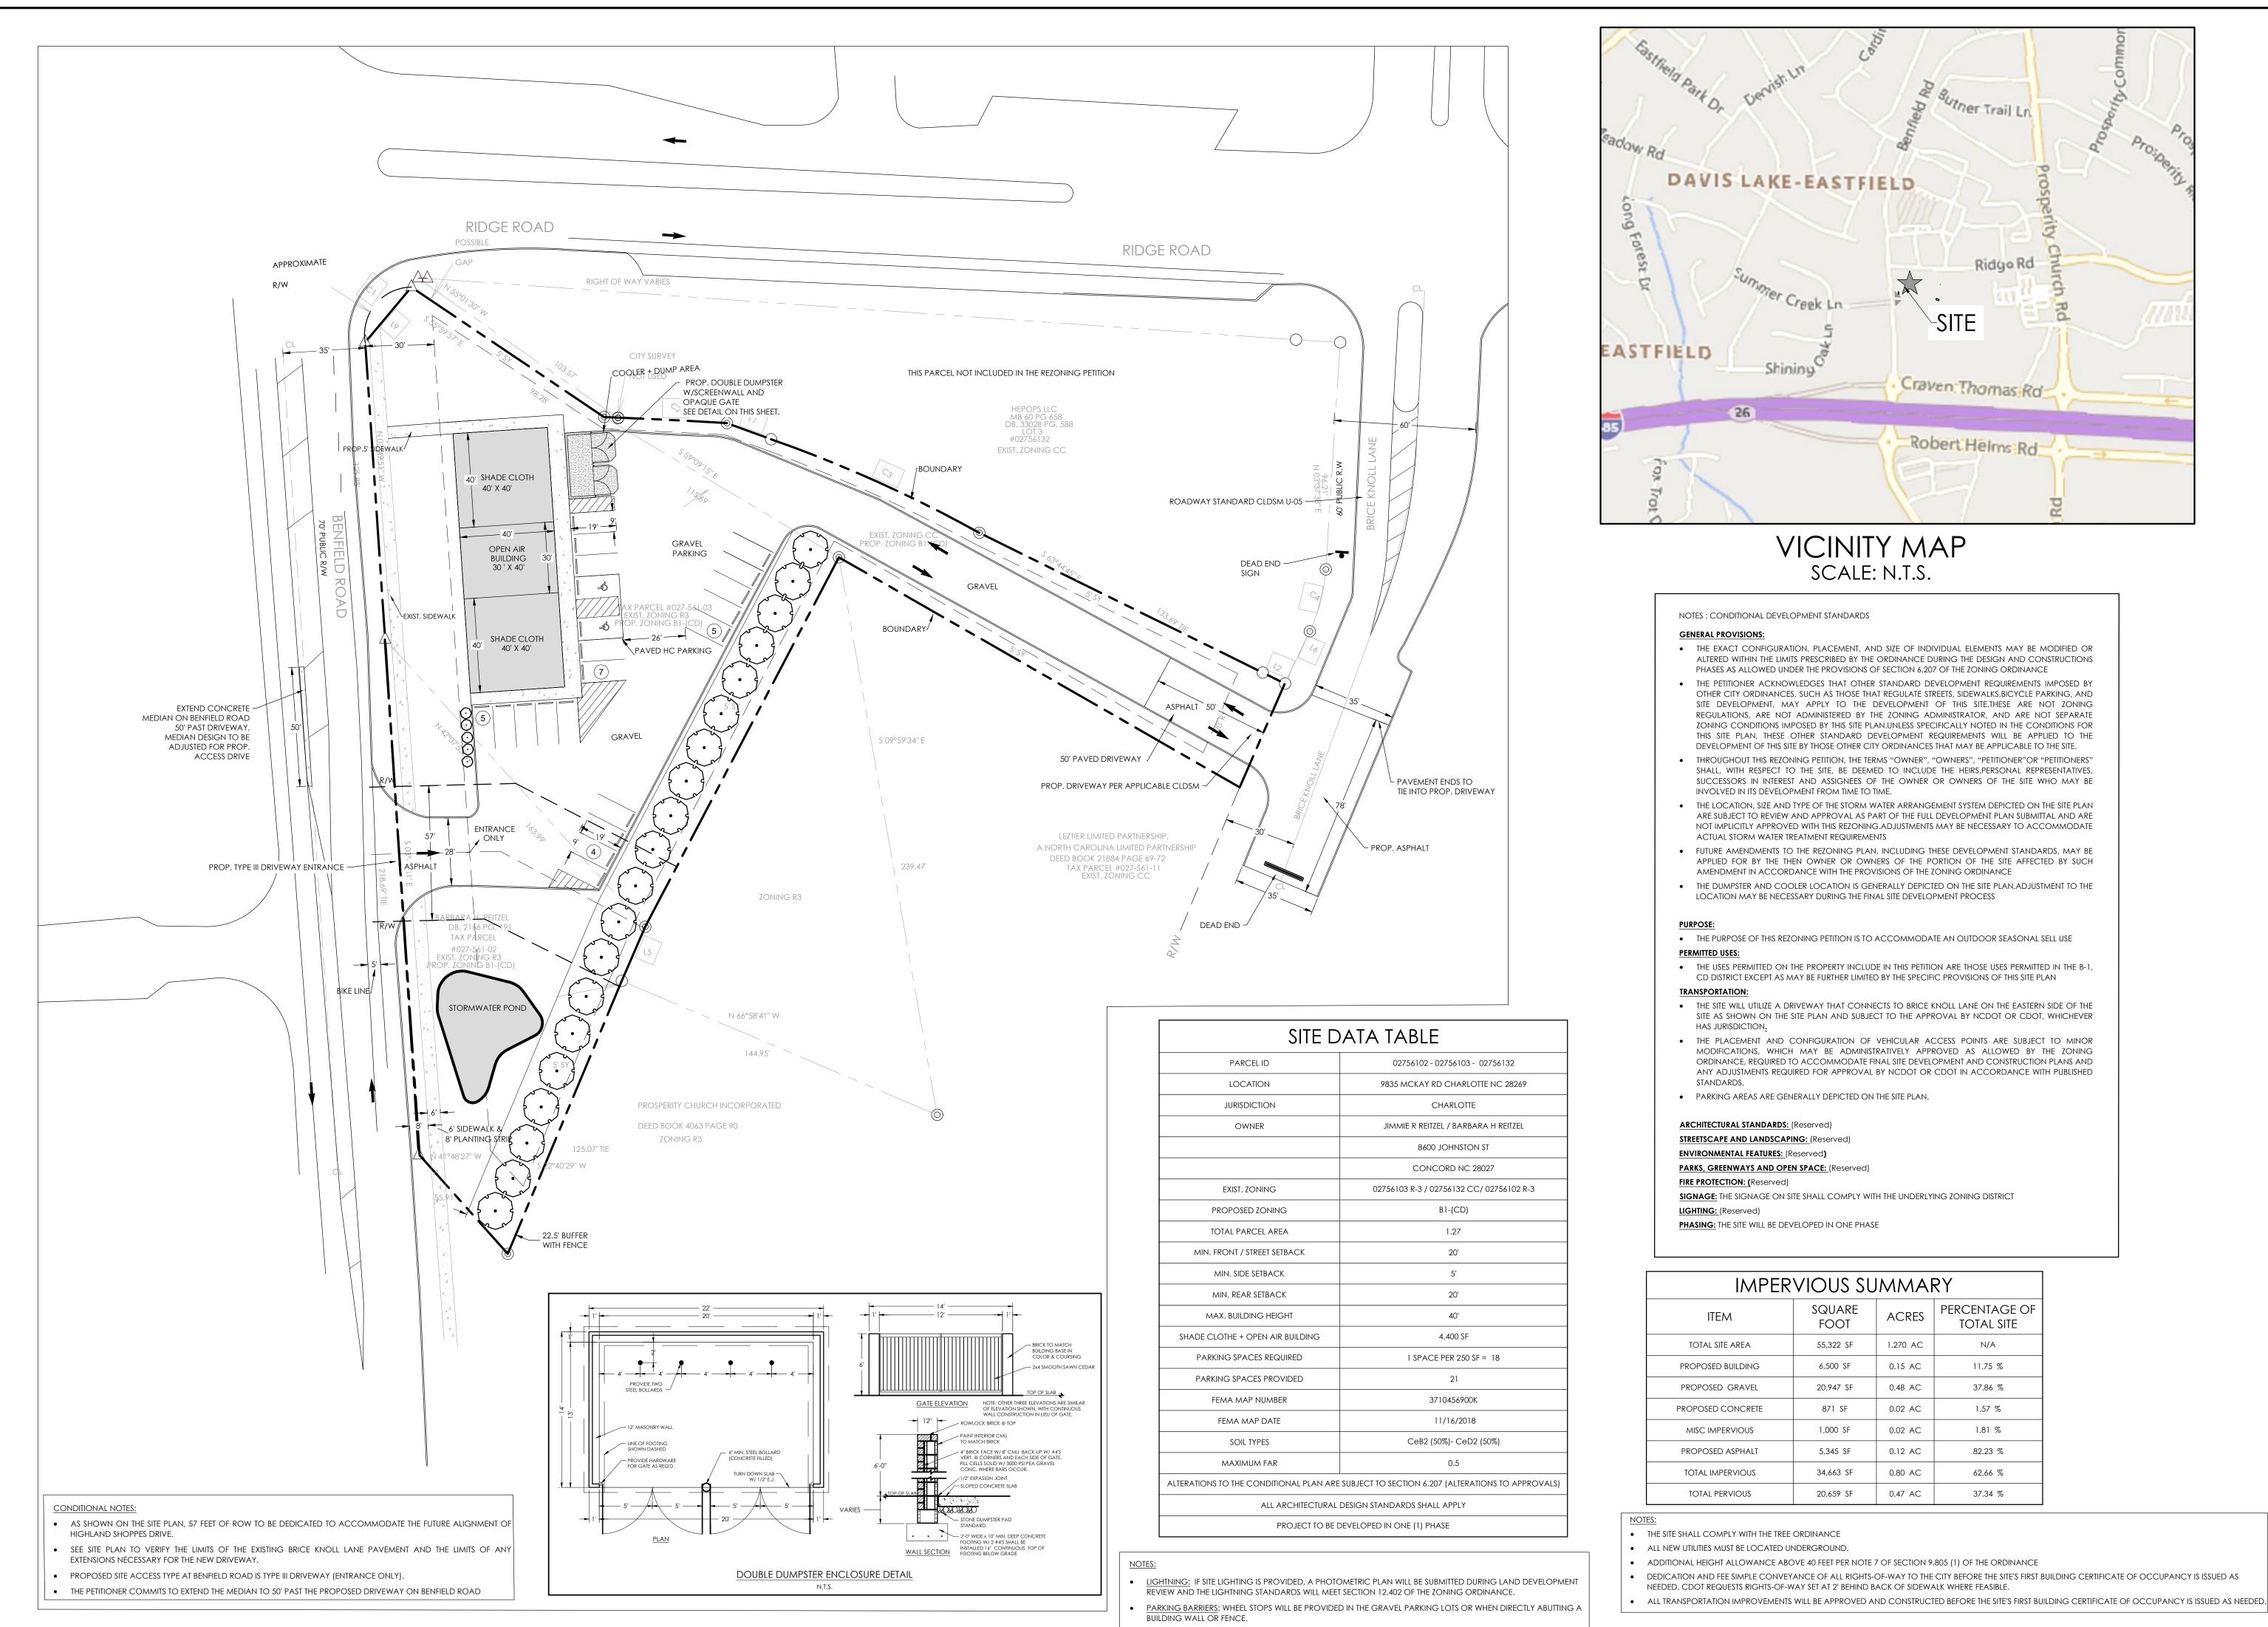

| EM         | SQUARE<br>FOOT | ACRES    | PERCENTAGE OF<br>TOTAL SITE |  |
|------------|----------------|----------|-----------------------------|--|
| SITE AREA  | 55,322 SF      | 1.270 AC | N/A                         |  |
| d Building | 6,500 SF       | 0.15 AC  | 11.75 %                     |  |
| ed gravel  | 20,947 SF      | 0.48 AC  | 37.86 %                     |  |
| ) CONCRETE | 871 SF         | 0.02 AC  | 1.57 %                      |  |
| IPERVIOUS  | 1,000 SF       | 0.02 AC  | 1.81 %                      |  |
| ed asphalt | 5,345 SF       | 0.12 AC  | 82.23 %                     |  |
| MPERVIOUS  | 34,663 SF      | 0.80 AC  | 62.66 %                     |  |
| PERVIOUS   | 20,659 SF      | 0.47 AC  | 37.34 %                     |  |

| HensonFoley<br>Landscape Architecture L Civil Engineering                                         | <ul> <li>121 Gilead, Huntersville NC 28078</li> <li>p: 704.875.1615   f: 704.875.0959   www.hensonfoley.com<br/>NC ENGINEERING BOARD LICENSE #: C-3781<br/>NC LANDSCAPE ARCHITECTURE BOARD LICENSE #: C-399</li> </ul> |
|---------------------------------------------------------------------------------------------------|------------------------------------------------------------------------------------------------------------------------------------------------------------------------------------------------------------------------|
| N<br>W<br>S<br>NORTH ARR<br>0 15 30<br>GRAPHIC SCALE                                              | <u>Сортисні 2019</u><br>Е<br>ОW<br>60                                                                                                                                                                                  |
| FARM FRESH MARKET<br>PARCELID 02756103<br>9835 MCKAY RD CHARLOTTE NC 28269                        | SITE PLAN REZONING 2022- 056                                                                                                                                                                                           |
| REVISIONS:<br><u>CLT COMMENTS 08-30</u><br><u>CLT COMMENTS 09-28</u><br><u>CLT COMMENTS 10-27</u> | -2022                                                                                                                                                                                                                  |