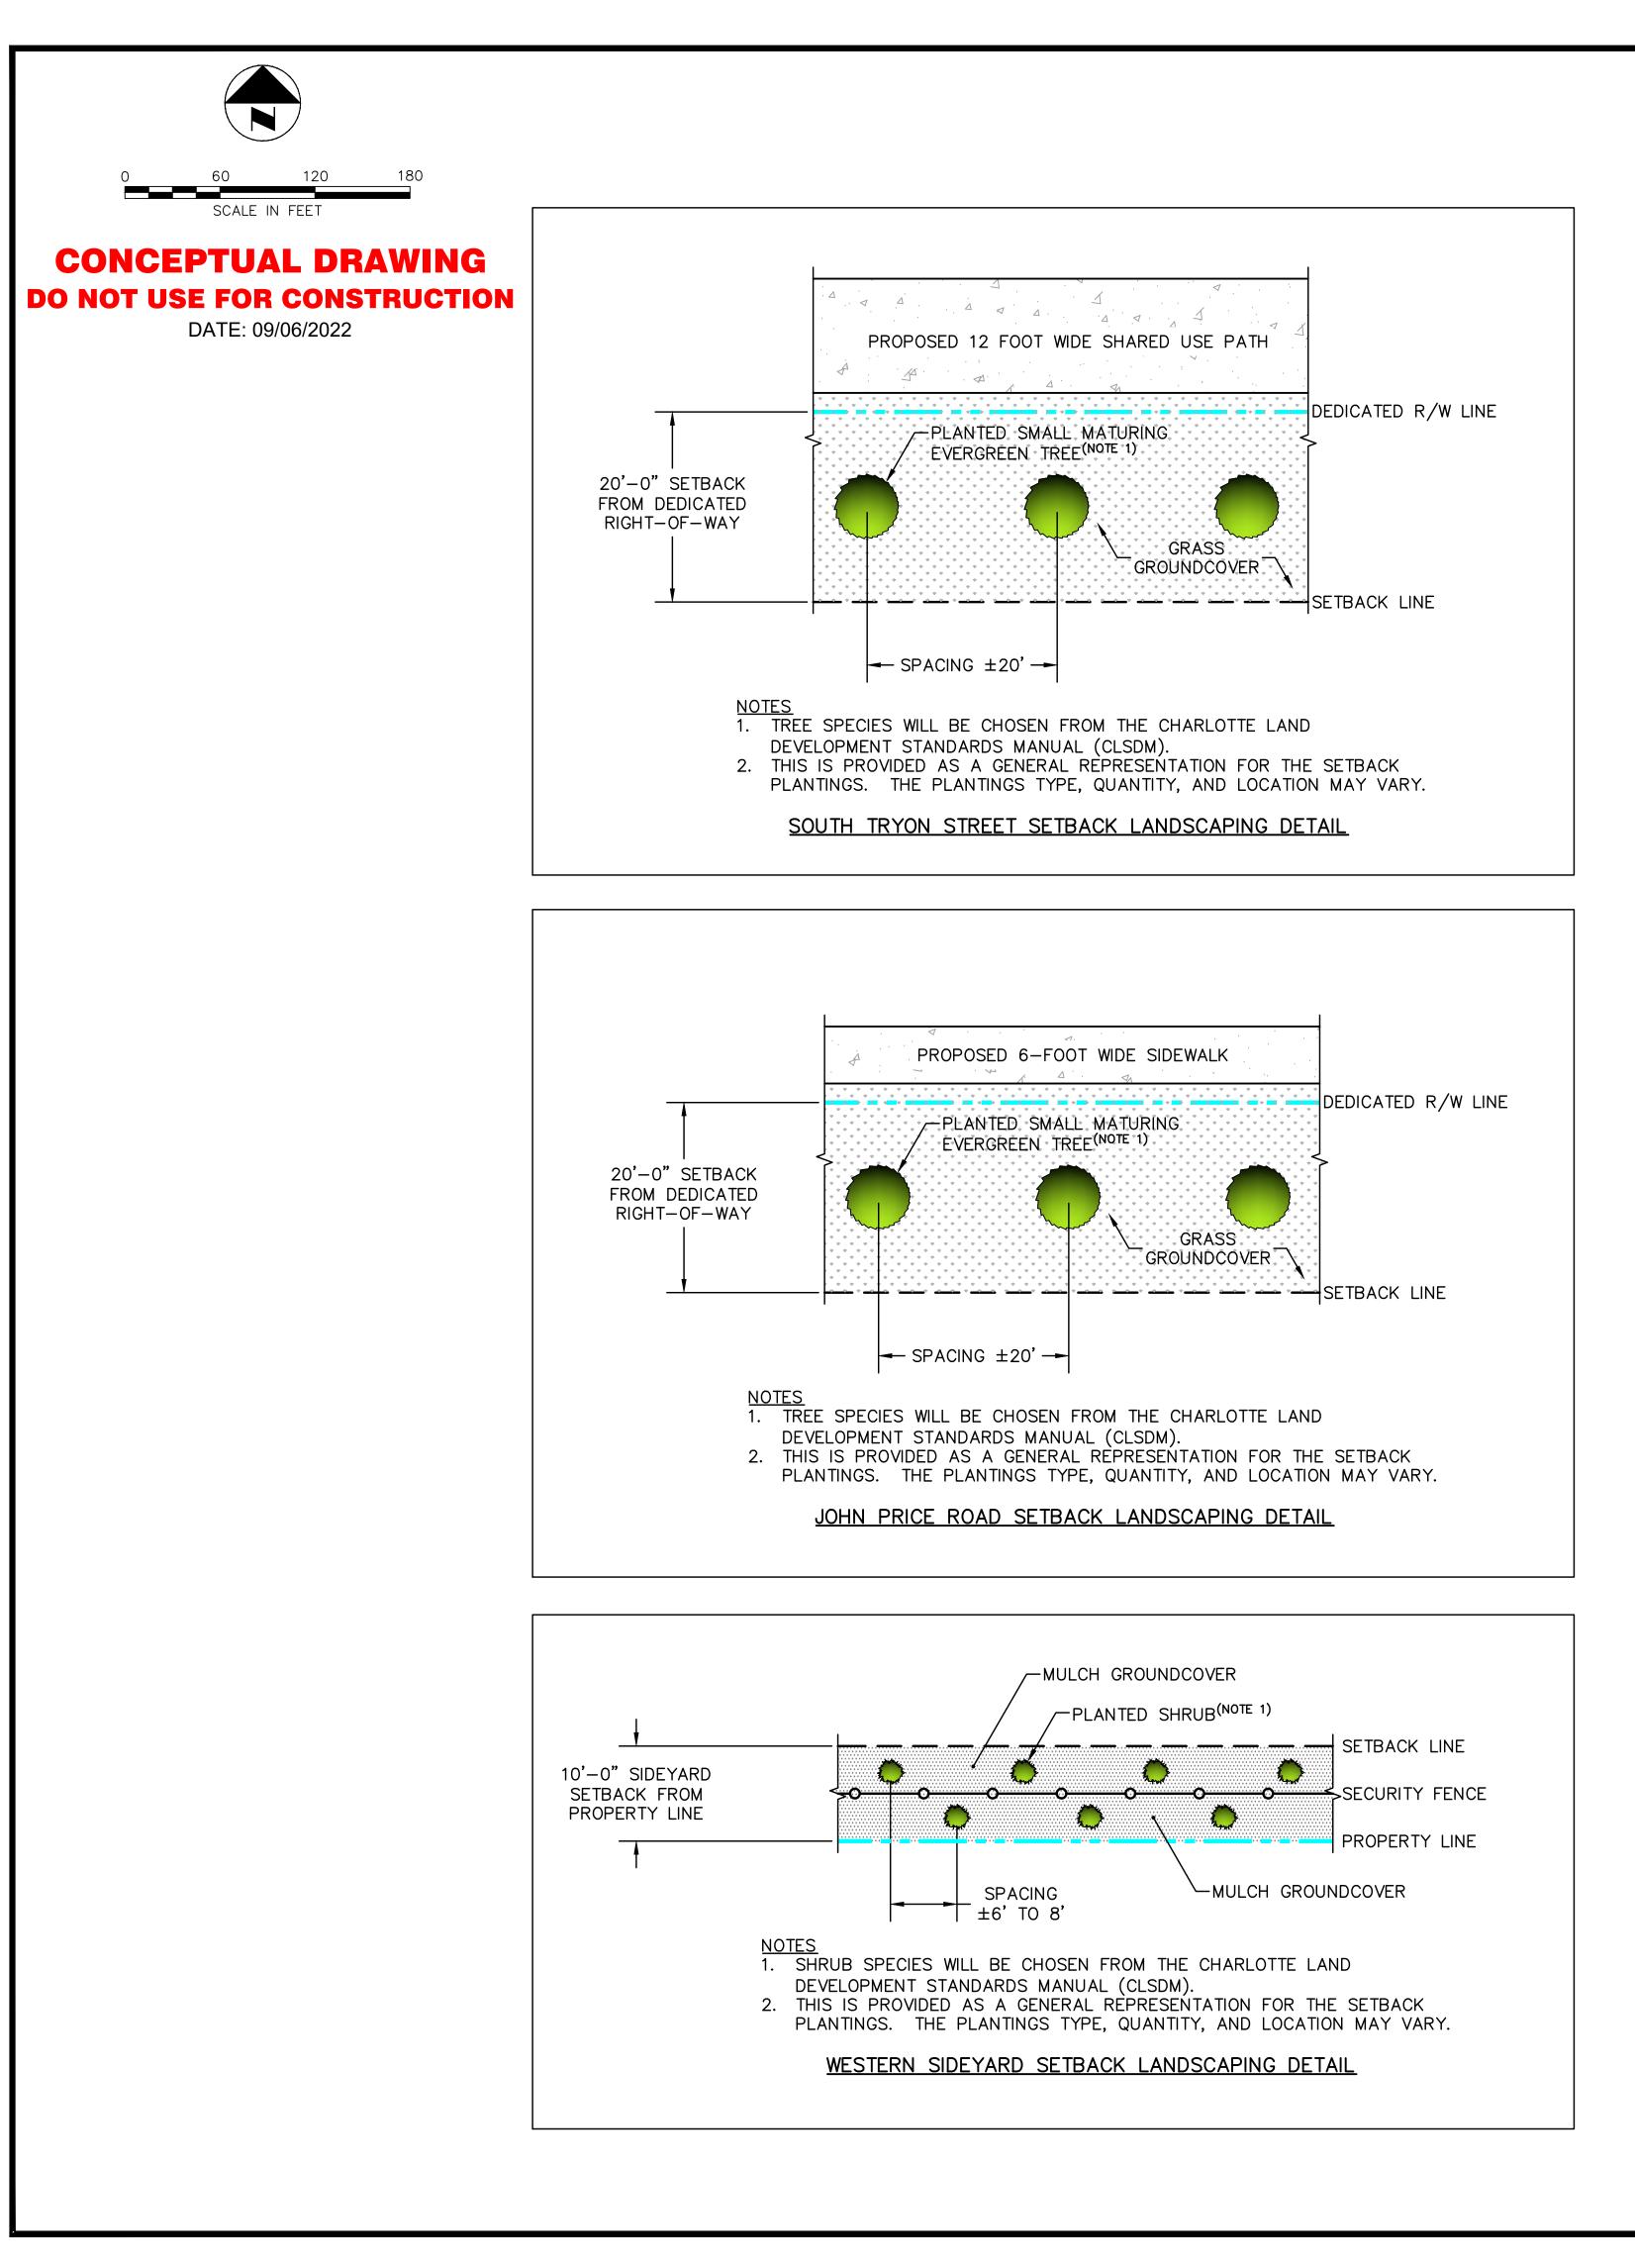

# DEVELOPMENT DATA

- a. SITE ACREAGE: 10.538 ACRES
- b. TAX PARCELS: 20118102 & 20118144
- c. EXISTING ZONING: I-1
- d. PROPOSED ZONING: I-2(CD)
- e. FLOOR AREA RATIO: MAXIMUM OF 1.0
- f. MAXIMUM BUILDING HEIGHT: NOT TO EXCEED THE HEIGHT SET FORTH IN THE I-2 ZONING DISTRICT DEVELOPMENT STANDARDS.
- g. MAXIMUM NUMBER OF BUILDINGS: 9
- h. NUMBER AND/OR RATIO OF PARKING SPACES: PER THE CITY OF CHARLOTTE ZONING ORDINANCE.
- i. JOHN PRICE ROAD RIGHT-OF-WAY: PETITIONER WILL DEDICATE PARCEL LAND THAT PROVIDES 36-FEET OF RIGHT-OF-WAY FROM THE ROAD CENTERLINE.
- j. SOUTH TRYON STREET RIGHT-OF-WAY: PETITIONER WILL DEDICATE PARCEL LAND THAT PROVIDES 66-FEET OF RIGHT-OF-WAY FROM THE ROAD EXISTING CENTERLINE.