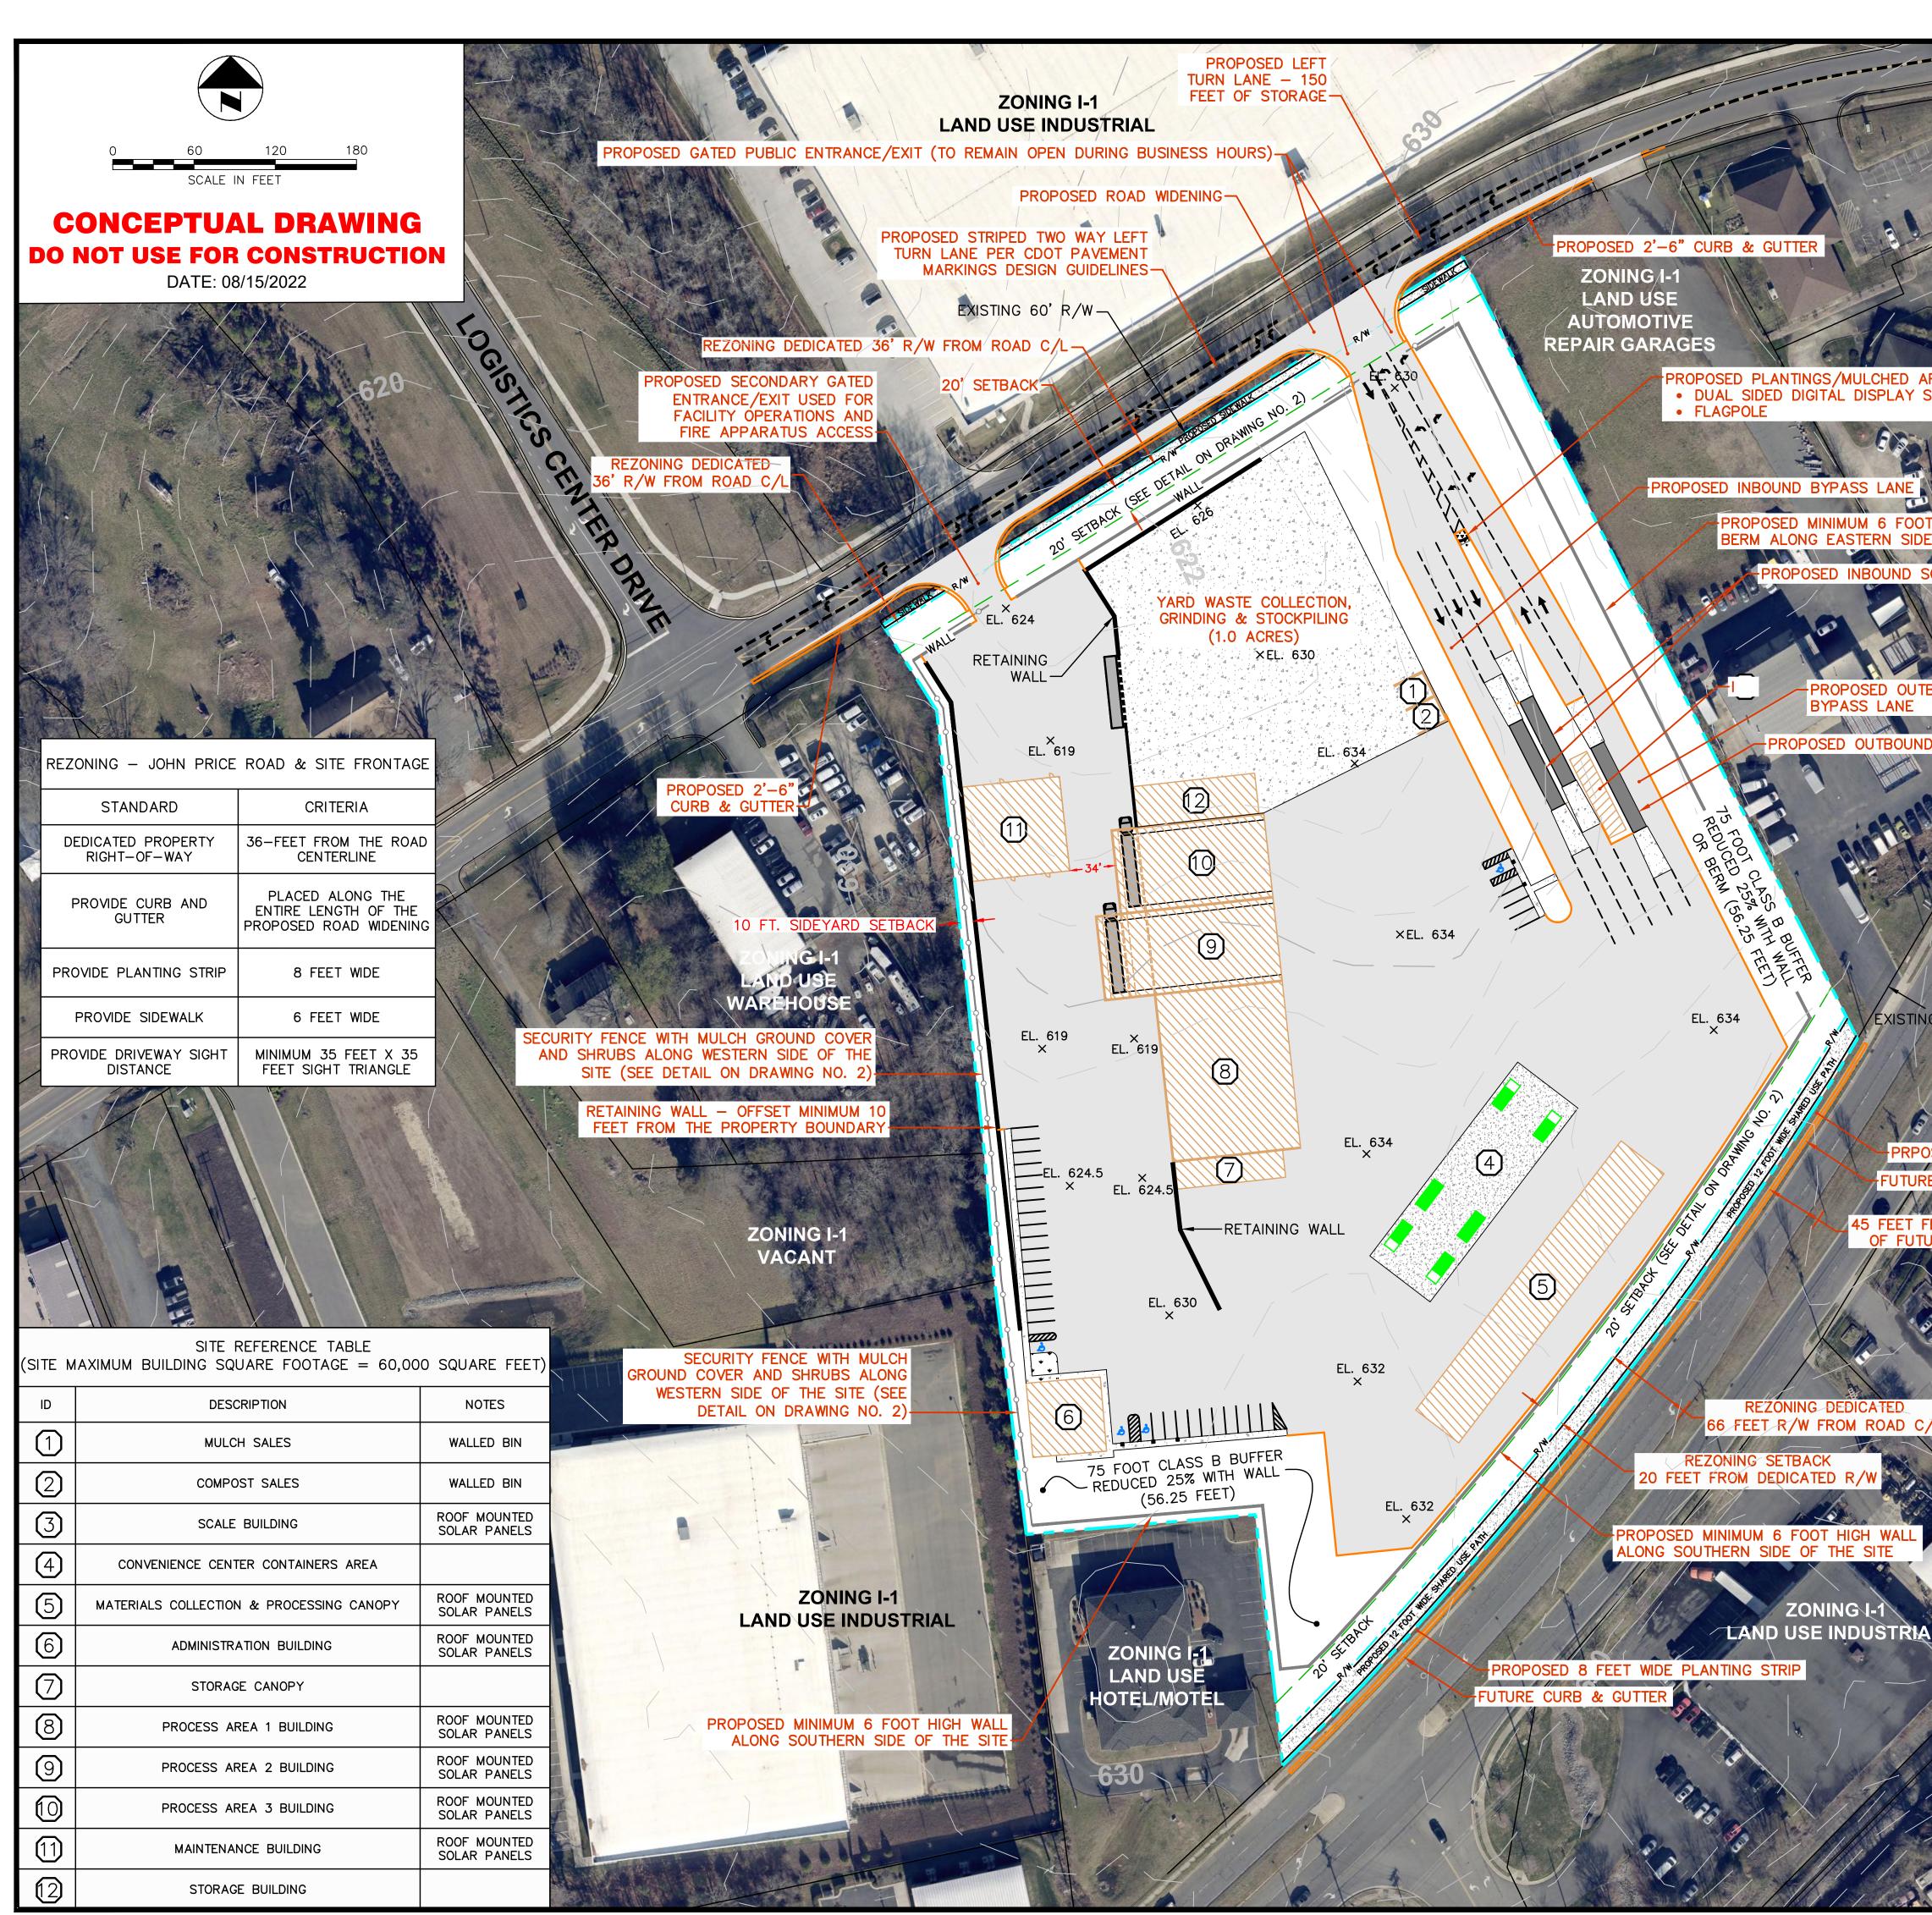

| AREA WITH:   SIGN      XEL. 632                                                                                                                                                                                                                                                                                                                                                                                                                                                                                                                                                                                                                                                                                                                                                                                                                                                                                                                                                                                                                                                                                                                                                                                                                                                                                                                                                                                                                                                                                                                                                                                                                                                                                                                                                                                                                                                                                                                                                                                                                                                                 | <ul> <li>40 YARD ROLL</li> <li>BUILDING OR CA</li> <li>VEHICLE TRAFFI</li> <li>CONCRETE PAVIA</li> <li>ASPHALT PAVIA</li> <li>ASPHALT PAVIA</li> <li>PAVEMENT STRI</li> <li>WALL</li> <li>SEMI-TRAILER</li> <li>ELECTRIC VEHICI</li> </ul> | CONTAINED COMPACTOR UNIT<br>OFF BOX<br>ANOPY<br>C FLOW<br>NG<br>G<br>PING<br>LE (EV) CHARGING STATION | DESCRIPTION<br>ADDED DEVELOPMENT DATA AND NOTES                                                                 | 2nd SUBMITTAL TO THE CITY<br>3rd SUBMITTAL TO THE CITY                                                   |     |
|-------------------------------------------------------------------------------------------------------------------------------------------------------------------------------------------------------------------------------------------------------------------------------------------------------------------------------------------------------------------------------------------------------------------------------------------------------------------------------------------------------------------------------------------------------------------------------------------------------------------------------------------------------------------------------------------------------------------------------------------------------------------------------------------------------------------------------------------------------------------------------------------------------------------------------------------------------------------------------------------------------------------------------------------------------------------------------------------------------------------------------------------------------------------------------------------------------------------------------------------------------------------------------------------------------------------------------------------------------------------------------------------------------------------------------------------------------------------------------------------------------------------------------------------------------------------------------------------------------------------------------------------------------------------------------------------------------------------------------------------------------------------------------------------------------------------------------------------------------------------------------------------------------------------------------------------------------------------------------------------------------------------------------------------------------------------------------------------------|--------------------------------------------------------------------------------------------------------------------------------------------------------------------------------------------------------------------------------------------|-------------------------------------------------------------------------------------------------------|-----------------------------------------------------------------------------------------------------------------|----------------------------------------------------------------------------------------------------------|-----|
| NOTES:<br>1. EXISTIN<br>PEATURE<br>SCALES<br>TBOUND<br>ND SCALE                                                                                                                                                                                                                                                                                                                                                                                                                                                                                                                                                                                                                                                                                                                                                                                                                                                                                                                                                                                                                                                                                                                                                                                                                                                                                                                                                                                                                                                                                                                                                                                                                                                                                                                                                                                                                                                                                                                                                                                                                                 | <image/>                                                                                                                                                                                                                                   | <text></text>                                                                                         | TITLE       REZONING SITE PLAN       REV.       DATE         PARCEL # 20118102 & 20118144       0       6/22/22 | TITLE<br>ZONING PETITION RZP-2022-088                                                                    |     |
| NG 100' R/W                                                                                                                                                                                                                                                                                                                                                                                                                                                                                                                                                                                                                                                                                                                                                                                                                                                                                                                                                                                                                                                                                                                                                                                                                                                                                                                                                                                                                                                                                                                                                                                                                                                                                                                                                                                                                                                                                                                                                                                                                                                                                     | YON STREET & SITE                                                                                                                                                                                                                          |                                                                                                       | CLIENT MECKLENBURG COUNTY LAND USE &                                                                            | AL SERVICES AGENCY<br>DTTE, NC 28208<br>UTTLE AVENUE                                                     |     |
| Image: Construction of the second state of the second s | OCATION OF FUTURE<br>BACK OF CURB AND<br>GUTTER (SEE NOTE)                                                                                                                                                                                 | AND USE INDUSTRIAL                                                                                    | SUITE 450                                                                                                       | RTH CAROLINA 28273<br>I-3107 FAX: (704) 504-3174<br>. BY: JT Q/A RVW BY:<br>. BY: JT Q/A RVW BY:<br>. SL | TAS |

# DEVELOPMENT DATA

- a. SITE ACREAGE: 10.538 ACRES
- b. TAX PARCELS: 20118102 & 20118144
- c. EXISTING ZONING: I-1
- d. PROPOSED ZONING: I-2(CD)
- e. FLOOR AREA RATIO: MAXIMUM OF 1.0
- f. MAXIMUM BUILDING HEIGHT: NOT TO EXCEED THE HEIGHT SET FORTH IN THE I-2 ZONING DISTRICT DEVELOPMENT STANDARDS.
- g. MAXIMUM NUMBER OF BUILDINGS: 9
- h. NUMBER AND/OR RATIO OF PARKING SPACES: PER THE CITY OF CHARLOTTE ZONING ORDINANCE.
- i. JOHN PRICE ROAD RIGHT-OF-WAY: PETITIONER WILL DEDICATE PARCEL LAND THAT PROVIDES 36-FEET OF RIGHT-OF-WAY FROM THE ROAD CENTERLINE.
- j. SOUTH TRYON STREET RIGHT-OF-WAY: PETITIONER WILL DEDICATE PARCEL LAND THAT PROVIDES 66-FEET OF RIGHT-OF-WAY FROM THE ROAD EXISTING CENTERLINE.

# TRANSPORTATION

- a. THE SITE INGRESS AND EGRESS WILL BE BY WAY OF JOHN PRICE ROAD. JOHN PRICE ROAD CONNECTS TO SOUTH TRYON STREET AT TWO LOCATIONS NOT SHOWN ON THIS SITE PLAN.
- b. THE PLANNED ROAD IMPROVEMENTS FOR THE SITE INGRESS AND EGRESS INCLUDE TWO DRIVEWAYS AND PAVED ROADWAY WIDENING OF JOHN PRICE ROAD TO ACCOMMODATE THE ADDITION OF A LEFT TURN LANE AT THE MAIN (EASTERN) DRIVEWAY TO THE SITE. THE LEFT TURN LANE WILL HAVE 150 FEET OF STORAGE. ADDITIONALLY, A TWO-WAY LEFT TURN LANE WILL BE STRIPED ALONG THE CENTER OF JOHN PRICE ROAD FROM THE SITES MAIN (EASTERN) DRIVEWAY TO LOGISTICS CENTER DRIVE.
- A SECONDARY (WESTERN) DRIVEWAY UNTO JOHN PRICE ROAD IS PLANNED FOR USE ONLY BY FACILITY OPERATIONS AND FOR FIRE DEPARTMENT APPARATUS ACCESS. USE OF THIS SECONDARY LOCATION WILL BE INTERMITTENT. THE SITES PLANNED INGRESS AND EGRESS AND ROAD IMPROVEMENTS SHOWN ARE CONCEPTUAL AND MAY BE ALTERED DURING THE DESIGN AND CONSTRUCTION.
- c. ALL PUBLIC ROADWAY IMPROVEMENTS WILL BE SUBJECT TO THE STANDARDS AND CRITERIA OF CDOT AND NCDOT, AS APPLICABLE, TO THE ROADWAY IMPROVEMENTS WITHIN THEIR RESPECTIVE ROAD SYSTEM AUTHORITY. IT IS UNDERSTOOD THAT SUCH IMPROVEMENTS MAY BE UNDERTAKEN BY THE PETITIONER ON ITS OWN OR IN CONJUNCTION WITH OTHER DEVELOPMENT OR ROADWAY