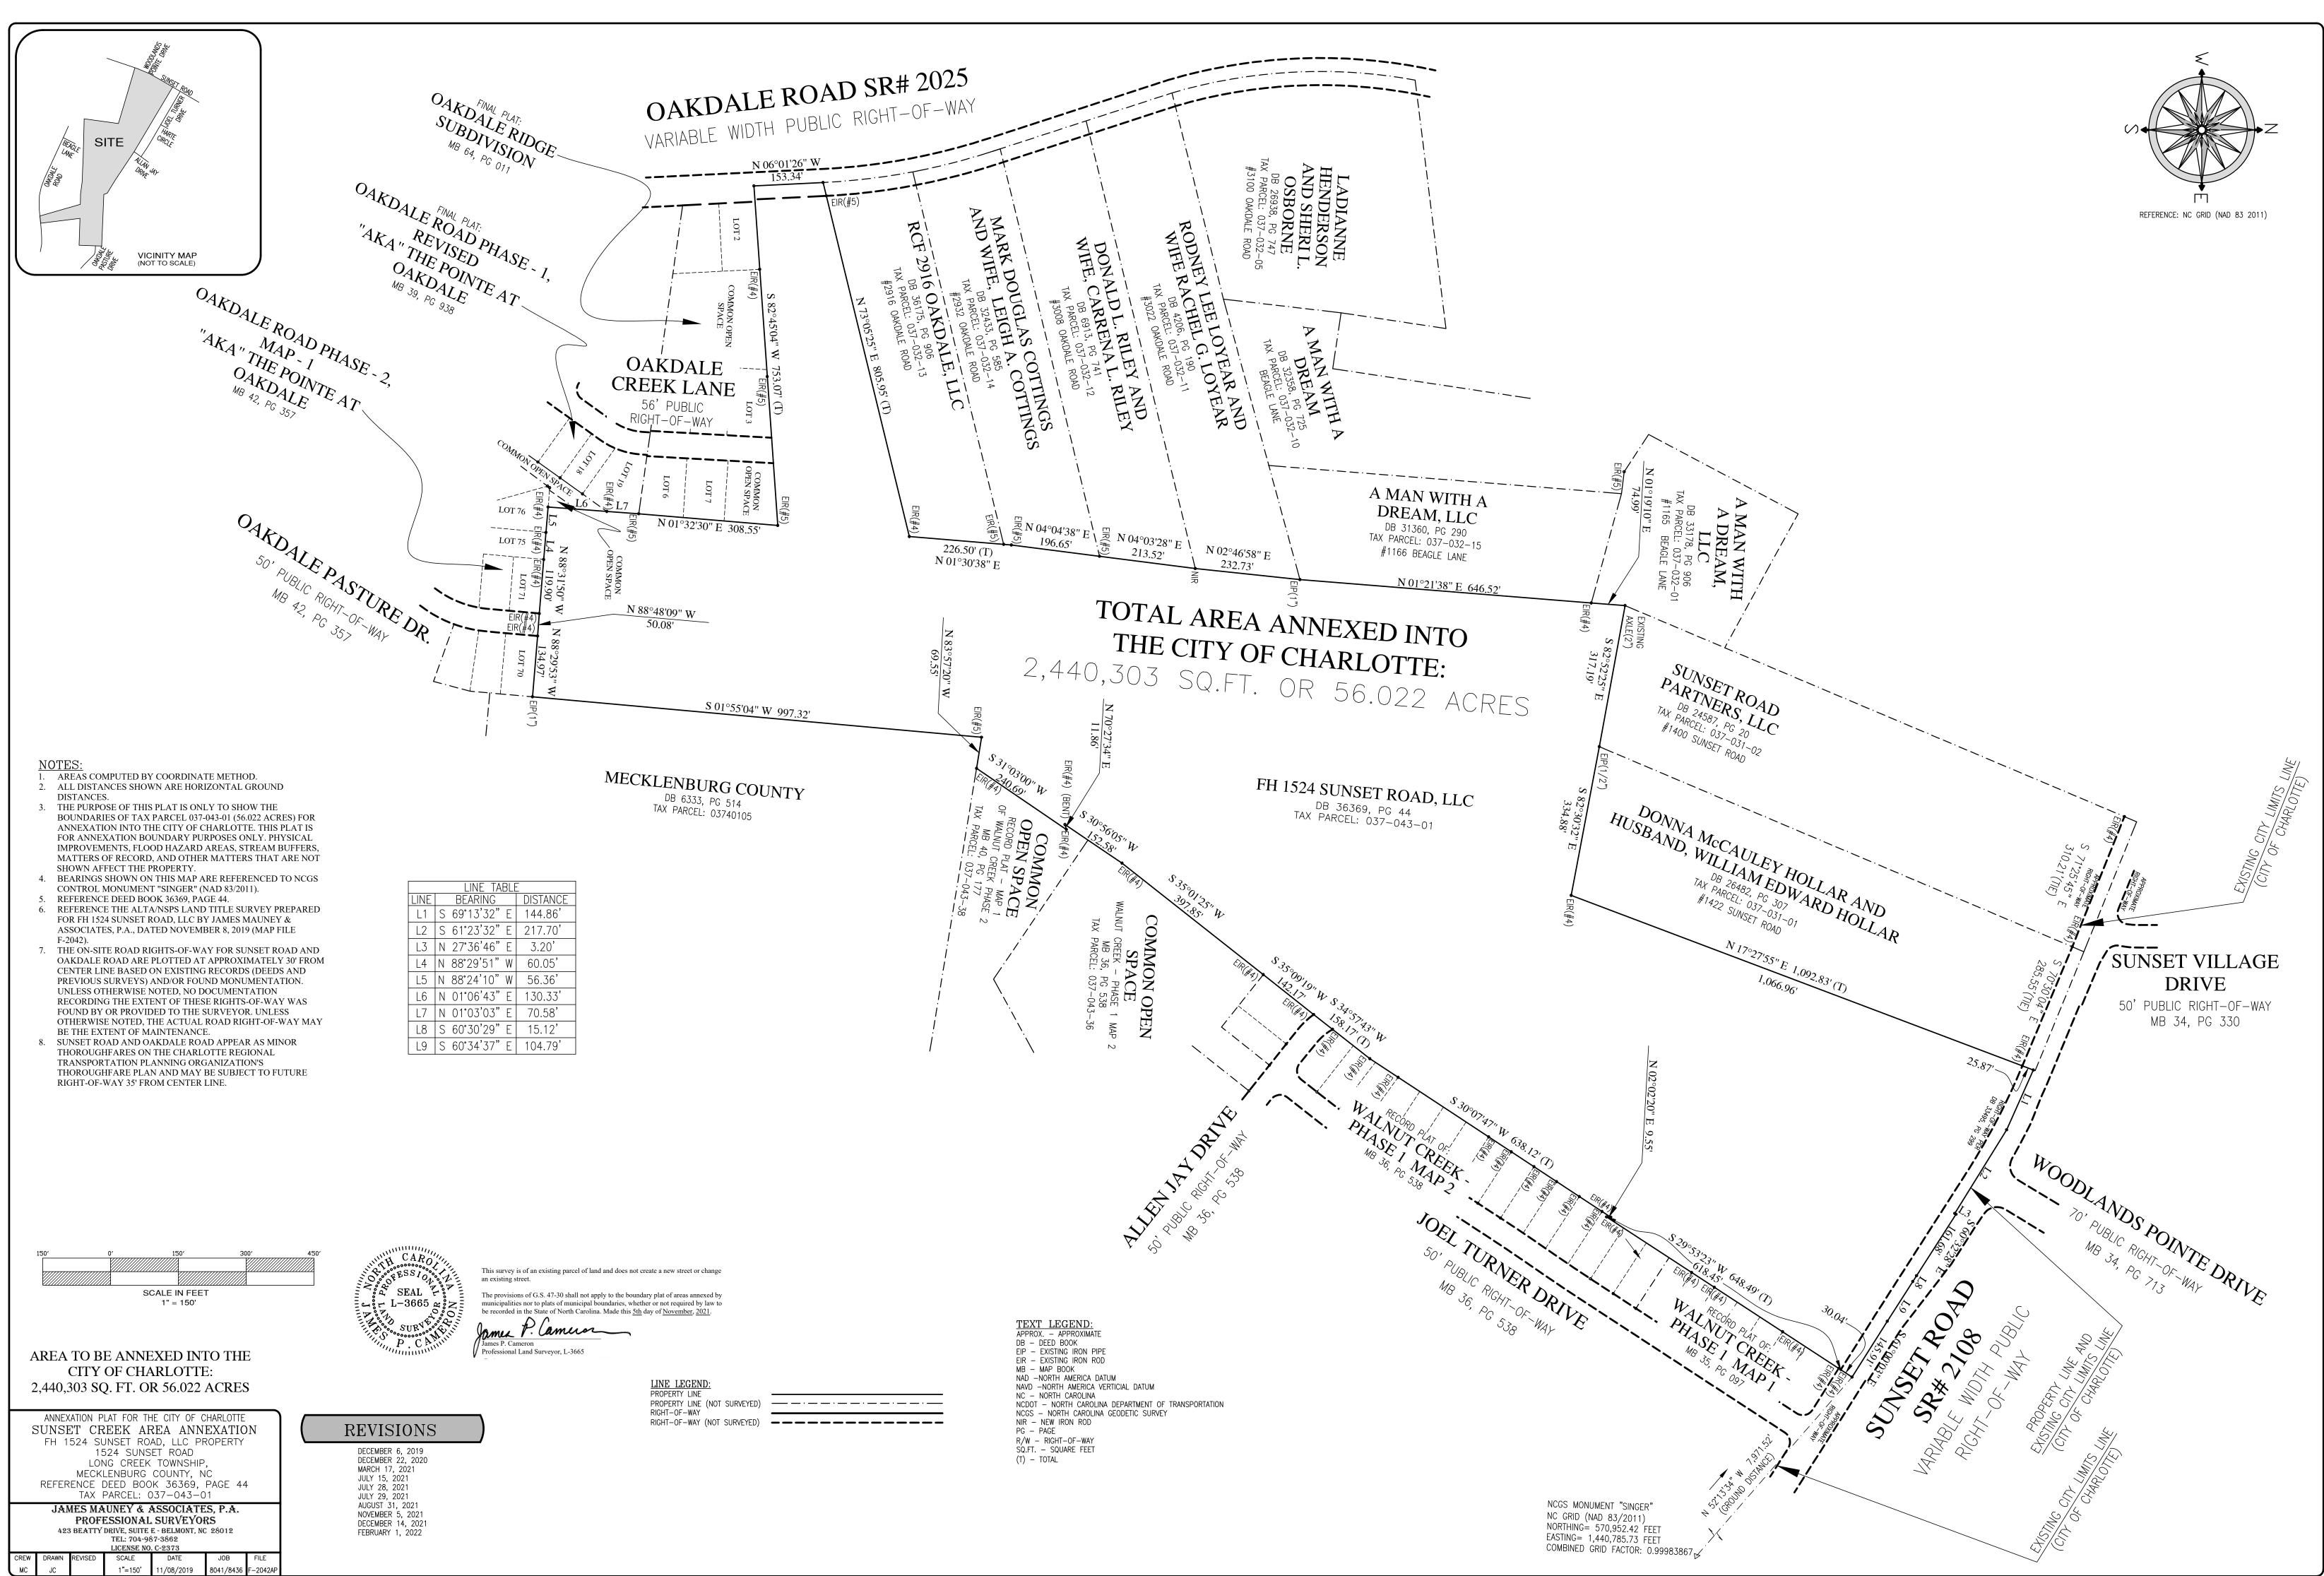

| 150' 0' 150' 300'<br>SCALE IN FEET<br>1" = 150'                                                                                                                                                                                                      | 450'<br>This survey is of an existing parcel of land and does not creat<br>an existing street.<br>The provisions of G.S. 47-30 shall not apply to the boundary<br>municipalities nor to plats of municipal boundaries, whether<br>be recorded in the State of North Carolina. Made this <u>5th</u> day<br>$M_{11}$ , $M_{20}$ , $M_{$ | plat of areas annexed by<br>or not required by law to           |
|------------------------------------------------------------------------------------------------------------------------------------------------------------------------------------------------------------------------------------------------------|---------------------------------------------------------------------------------------------------------------------------------------------------------------------------------------------------------------------------------------------------------------------------------------------------------------------------------------------------------------------------------------------------------------------------------------------------------------------------------------------------------------------------------------------------------------------------------------------------------------------------------------------------------------------------------------------------------------------------------------------------------------------------------------------------------------------------------------------------------------------------------------------------------------------------------------------------------------------------------------------------------------------------------------------------------------------------------------------------------------------------------------------------------------------------------------------------------------------------------------------------------------------------------------------------------------------------------------------------------------------------------------------------------------------------------------------------------------------------------------------------------------------------------------------------------------------------------------------------------------------------------------------------------------------------------------------------------------------------------------------------------------------------------------------------------------------------------------------------------------------------------------------------------------------------------------------------------------------------------------------------------------------------------------------------------------------------------------------------------------------------------------------------------------------------------------------------------------------------------------------------------------------------------------------------------------------------------|-----------------------------------------------------------------|
| AREA TO BE ANNEXED INTO THE<br>CITY OF CHARLOTTE:                                                                                                                                                                                                    | V                                                                                                                                                                                                                                                                                                                                                                                                                                                                                                                                                                                                                                                                                                                                                                                                                                                                                                                                                                                                                                                                                                                                                                                                                                                                                                                                                                                                                                                                                                                                                                                                                                                                                                                                                                                                                                                                                                                                                                                                                                                                                                                                                                                                                                                                                                                               |                                                                 |
| 2,440,303 SQ. FT. OR 56.022 ACRES                                                                                                                                                                                                                    | F                                                                                                                                                                                                                                                                                                                                                                                                                                                                                                                                                                                                                                                                                                                                                                                                                                                                                                                                                                                                                                                                                                                                                                                                                                                                                                                                                                                                                                                                                                                                                                                                                                                                                                                                                                                                                                                                                                                                                                                                                                                                                                                                                                                                                                                                                                                               | <u>LINE LEGEND:</u><br>PROPERTY LINE<br>PROPERTY LINE (NOT SURV |
| ANNEXATION PLAT FOR THE CITY OF CHARLOTTE<br>SUNSET CREEK AREA ANNEXATION<br>FH 1524 SUNSET ROAD, LLC PROPERTY<br>1524 SUNSET ROAD<br>LONG CREEK TOWNSHIP,<br>MECKLENBURG COUNTY, NC<br>REFERENCE DEED BOOK 36369, PAGE 44<br>TAX PARCEL: 037-043-01 | REVISIONS<br>DECEMBER 6, 2019<br>DECEMBER 22, 2020<br>MARCH 17, 2021<br>JULY 15, 2021<br>JULY 28, 2021<br>JULY 29, 2021                                                                                                                                                                                                                                                                                                                                                                                                                                                                                                                                                                                                                                                                                                                                                                                                                                                                                                                                                                                                                                                                                                                                                                                                                                                                                                                                                                                                                                                                                                                                                                                                                                                                                                                                                                                                                                                                                                                                                                                                                                                                                                                                                                                                         | RIGHT-OF-WAY<br>RIGHT-OF-WAY (NOT SURVI                         |
| JAMES MAUNEY & ASSOCIATES, P.A.<br>PROFESSIONAL SURVEYORS<br>423 BEATTY DRIVE, SUITE E - BELMONT, NC 28012<br>TEL: 704-987-3862<br>LICENSE NO. C-2373<br>CREW DRAWN REVISED SCALE DATE JOB FILE                                                      | AUGUST 31, 2021<br>NOVEMBER 5, 2021<br>DECEMBER 14, 2021<br>FEBRUARY 1, 2022                                                                                                                                                                                                                                                                                                                                                                                                                                                                                                                                                                                                                                                                                                                                                                                                                                                                                                                                                                                                                                                                                                                                                                                                                                                                                                                                                                                                                                                                                                                                                                                                                                                                                                                                                                                                                                                                                                                                                                                                                                                                                                                                                                                                                                                    |                                                                 |