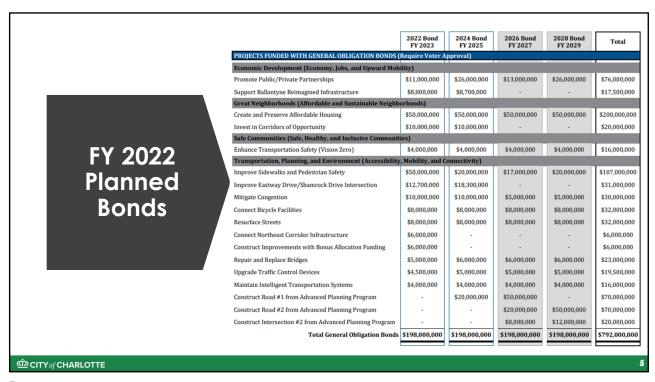

### **Projects and Programs With Limited Flexibility**

| Project/Program                                  | 2022 Bond<br>(millions) | 2024 Bond<br>(millions) | 2026 Bond<br>(millions) | 2028 Bond<br>(millions) |
|--------------------------------------------------|-------------------------|-------------------------|-------------------------|-------------------------|
| Support Ballantyne Reimagined Infrastructure 🔓   | \$8.8                   | \$8.7                   | -                       | -                       |
| Reimburse Innovation District Infrastructure     | \$5.0                   | \$10.0                  | -                       | -                       |
| Connect Northeast Corridor Infrastructure 🔒      | \$6.0                   | -                       | -                       | -                       |
| Repair and Replace Bridges <b>⋒</b>              | \$5.0                   | \$6.0                   | \$6.0                   | \$6.0                   |
| Upgrade Traffic Control Devices 🔒                | \$4.5                   | \$5.0                   | \$5.0                   | \$5.0                   |
| Maintain Intelligent Transportation Systems 🔒    | \$4.0                   | \$4.0                   | \$4.0                   | \$4.0                   |
| Improve Infrastructure for Centene Development 🔒 | \$3.0                   | \$3.5                   | -                       | -                       |
| TOTAL.                                           | \$363                   | \$37.2                  | \$15.0                  | \$15.0                  |

#### Scenario A Construct Robinson Church 2026-2028

\$225 Capacity \$225 Capacity \$225 Capacity

|                         | -                                                                                          |                                                                                                                                                                                                                                                                                                                                                                                                                                                                     |                                                                                                                                                                                                                                                                                                                                                                                                                                                                                                                                                                                                                                                                         |
|-------------------------|--------------------------------------------------------------------------------------------|---------------------------------------------------------------------------------------------------------------------------------------------------------------------------------------------------------------------------------------------------------------------------------------------------------------------------------------------------------------------------------------------------------------------------------------------------------------------|-------------------------------------------------------------------------------------------------------------------------------------------------------------------------------------------------------------------------------------------------------------------------------------------------------------------------------------------------------------------------------------------------------------------------------------------------------------------------------------------------------------------------------------------------------------------------------------------------------------------------------------------------------------------------|
| 2022 Bond<br>(millions) | 2024 Bond<br>(millions)                                                                    | 2026 Bond<br>(millions)                                                                                                                                                                                                                                                                                                                                                                                                                                             | 2028 Bond<br>(millions)                                                                                                                                                                                                                                                                                                                                                                                                                                                                                                                                                                                                                                                 |
| \$36.3                  | \$37.2                                                                                     | \$15.0                                                                                                                                                                                                                                                                                                                                                                                                                                                              | \$15.0                                                                                                                                                                                                                                                                                                                                                                                                                                                                                                                                                                                                                                                                  |
| \$50.0                  | \$50.0                                                                                     | \$50.0                                                                                                                                                                                                                                                                                                                                                                                                                                                              | \$50.0                                                                                                                                                                                                                                                                                                                                                                                                                                                                                                                                                                                                                                                                  |
| \$50.0                  | \$20.0                                                                                     | \$17.0                                                                                                                                                                                                                                                                                                                                                                                                                                                              | \$20.0                                                                                                                                                                                                                                                                                                                                                                                                                                                                                                                                                                                                                                                                  |
| \$12.7                  | \$18.3                                                                                     | •                                                                                                                                                                                                                                                                                                                                                                                                                                                                   | -                                                                                                                                                                                                                                                                                                                                                                                                                                                                                                                                                                                                                                                                       |
| \$10.0                  | \$10.0                                                                                     | •                                                                                                                                                                                                                                                                                                                                                                                                                                                                   | -                                                                                                                                                                                                                                                                                                                                                                                                                                                                                                                                                                                                                                                                       |
| \$10.0                  | \$10.0                                                                                     | \$5.0                                                                                                                                                                                                                                                                                                                                                                                                                                                               | \$5.0                                                                                                                                                                                                                                                                                                                                                                                                                                                                                                                                                                                                                                                                   |
| \$8.0                   | \$8.0                                                                                      | \$8.0                                                                                                                                                                                                                                                                                                                                                                                                                                                               | \$8.0                                                                                                                                                                                                                                                                                                                                                                                                                                                                                                                                                                                                                                                                   |
| \$8.0                   | \$8.0                                                                                      | \$8.0                                                                                                                                                                                                                                                                                                                                                                                                                                                               | \$8.0                                                                                                                                                                                                                                                                                                                                                                                                                                                                                                                                                                                                                                                                   |
| \$4.0                   | \$4.0                                                                                      | \$4.0                                                                                                                                                                                                                                                                                                                                                                                                                                                               | \$4.0                                                                                                                                                                                                                                                                                                                                                                                                                                                                                                                                                                                                                                                                   |
| \$3.0                   | \$12.5                                                                                     | \$13.0                                                                                                                                                                                                                                                                                                                                                                                                                                                              | \$26.0                                                                                                                                                                                                                                                                                                                                                                                                                                                                                                                                                                                                                                                                  |
| \$7.3                   | -                                                                                          | -                                                                                                                                                                                                                                                                                                                                                                                                                                                                   | -                                                                                                                                                                                                                                                                                                                                                                                                                                                                                                                                                                                                                                                                       |
| -                       | \$10.0                                                                                     | \$43.0                                                                                                                                                                                                                                                                                                                                                                                                                                                              | -                                                                                                                                                                                                                                                                                                                                                                                                                                                                                                                                                                                                                                                                       |
| -                       | -                                                                                          | \$12.5                                                                                                                                                                                                                                                                                                                                                                                                                                                              | \$55.5                                                                                                                                                                                                                                                                                                                                                                                                                                                                                                                                                                                                                                                                  |
| -                       | -                                                                                          | \$5.2                                                                                                                                                                                                                                                                                                                                                                                                                                                               | \$9.8                                                                                                                                                                                                                                                                                                                                                                                                                                                                                                                                                                                                                                                                   |
| \$199.3                 | \$188.0                                                                                    | \$180.7                                                                                                                                                                                                                                                                                                                                                                                                                                                             | \$201.3                                                                                                                                                                                                                                                                                                                                                                                                                                                                                                                                                                                                                                                                 |
| \$25.7                  | \$37.0                                                                                     | \$44.3                                                                                                                                                                                                                                                                                                                                                                                                                                                              | \$23.7                                                                                                                                                                                                                                                                                                                                                                                                                                                                                                                                                                                                                                                                  |
|                         | (millions) \$36.3 \$50.0 \$50.0 \$12.7 \$10.0 \$10.0 \$8.0 \$8.0 \$4.0 \$3.0 \$7.3 \$199.3 | (millions)         (millions)           \$36.3         \$37.2           \$50.0         \$50.0           \$50.0         \$20.0           \$12.7         \$18.3           \$10.0         \$10.0           \$10.0         \$10.0           \$8.0         \$8.0           \$8.0         \$8.0           \$4.0         \$4.0           \$3.0         \$12.5           \$7.3         -           -         \$10.0           -         -           \$199.3         \$188.0 | (millions)         (millions)         (millions)           \$36.3         \$37.2         \$15.0           \$50.0         \$50.0         \$50.0           \$50.0         \$20.0         \$17.0           \$12.7         \$18.3         -           \$10.0         \$10.0         -           \$10.0         \$10.0         -           \$8.0         \$8.0         \$8.0           \$8.0         \$8.0         \$8.0           \$4.0         \$4.0         \$4.0           \$3.0         \$12.5         \$13.0           \$7.3         -         -           -         \$10.0         \$43.0           -         \$5.2           \$199.3         \$188.0         \$180.7 |