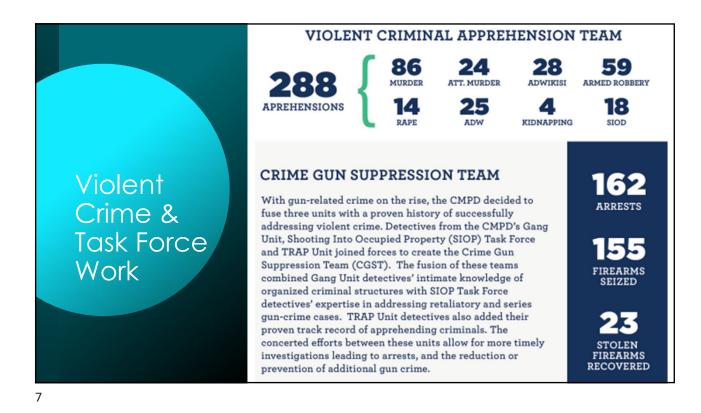

Jan. 10, 2022

Overview

### WHAT WE'LL COVER

**CORE 4 Strategic Priorities** 

Results from 2021

Major Initiatives

SAFE Charlotte Recommendations Update

Questions

CMPD EOY 2021











# New Technology, Equipment & Facilities

- 10 motorcycles
- Body-worn cameras
- Helicopter
- South Division
- University City Division
- De-Escalation Training Facility





EMPLOYEE WELLNESS EMPLOYEE WELLNESS **NEW PSYCHOLOGIST** PUBLIC SAFETY OCCUPATIONAL HEALTH CLINIC Dr. Nikki Vasilas joined the CMPD team as the new Behavioral Psychologist. Dr. Vasilas comes to CMPD with 20 years of service supporting the law enforcement and military community. Throughout her professional career, Dr. Vasilas has had the privilege of providing essential mental health support to these communities, by assisting in critical incident debriefs, post-critical incident seminars, post-deployment seminars, crisis response, as well as individual, family and couple support. In 2020, Dr. Vasilas was awarded the