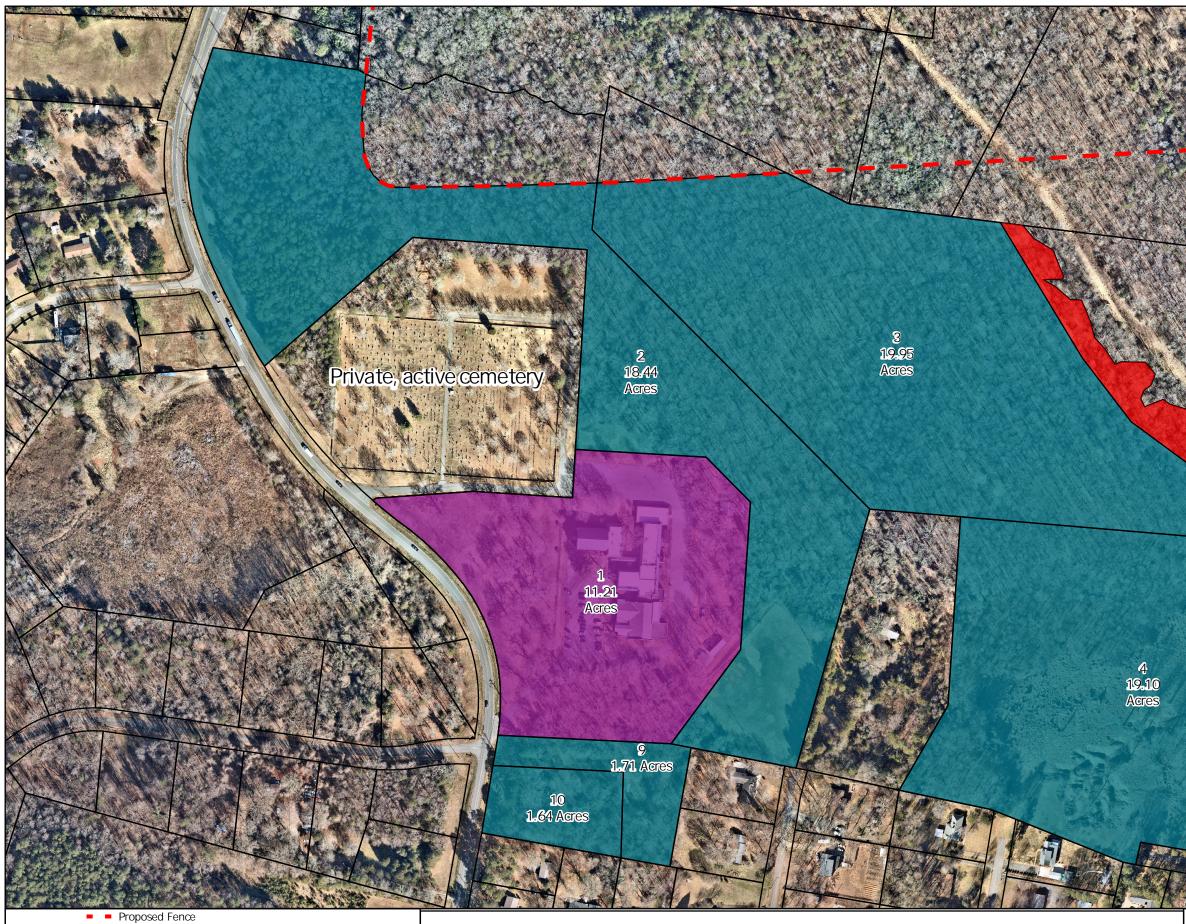

## **Steele Creek Presbyterian Church RFI: Exhibit F**

\*\*\*All Area is Approximate

Created by: Zach Yarbrough

Potential Replacement

City of Charlotte Owned

Not City of Charlotte Owned

Steele Creek Church Property - City Owned

Area Removed

Map Date: 07/16/2020

Modified Date: 08/21/2021

|                                                                                                                                                                                                                                                                                                                                                                                                                                                                                                                                                                                                                                                                                                                                                                                                                                                                                                                                                                                                                                                                                                                                                                                                                                                                                                                                                     | Number              | Tax ID         | Area                  |
|-----------------------------------------------------------------------------------------------------------------------------------------------------------------------------------------------------------------------------------------------------------------------------------------------------------------------------------------------------------------------------------------------------------------------------------------------------------------------------------------------------------------------------------------------------------------------------------------------------------------------------------------------------------------------------------------------------------------------------------------------------------------------------------------------------------------------------------------------------------------------------------------------------------------------------------------------------------------------------------------------------------------------------------------------------------------------------------------------------------------------------------------------------------------------------------------------------------------------------------------------------------------------------------------------------------------------------------------------------|---------------------|----------------|-----------------------|
| IX A DAY                                                                                                                                                                                                                                                                                                                                                                                                                                                                                                                                                                                                                                                                                                                                                                                                                                                                                                                                                                                                                                                                                                                                                                                                                                                                                                                                            | 1                   | 14121101       | 11.21 Acres           |
| A CARLES TO A CARLES                                                                                                                                                                                                                                                                                                                                                                                                                                                                                                                                                                                                                                                                                                                                                                                                                                                                                                                                                                                                                                                                                                                                                                                                                                                                                                                                | 2                   | 14121111       | 18.44 Acres           |
| a sea the second second                                                                                                                                                                                                                                                                                                                                                                                                                                                                                                                                                                                                                                                                                                                                                                                                                                                                                                                                                                                                                                                                                                                                                                                                                                                                                                                             | 3                   |                | 19.95 Acres           |
|                                                                                                                                                                                                                                                                                                                                                                                                                                                                                                                                                                                                                                                                                                                                                                                                                                                                                                                                                                                                                                                                                                                                                                                                                                                                                                                                                     | 4                   | 14121120       | 19.10 Acres           |
| Per al a contra a c                                                                                                                                                                                                                                                                                                                                                                                                                                                                                                                                                                                                                                                | 5                   |                | 0.67 Acres            |
|                                                                                                                                                                                                                                                                                                                                                                                                                                                                                                                                                                                                                                                                                                                                                                                                                                                                                                                                                                                                                                                                                                                                                                                                                                                                                                                                                     | 6                   |                | 0.71 Acres            |
|                                                                                                                                                                                                                                                                                                                                                                                                                                                                                                                                                                                                                                                                                                                                                                                                                                                                                                                                                                                                                                                                                                                                                                                                                                                                                                                                                     | 7                   |                | 0.55 Acres            |
| A PART AND A                                                                                                                                                                                                                                                                                                                                                                                                                                                                                                                                                                                                                                                                                                                                                                                                                                                                                                                                                                                                                                                                                                                                                                                                                                     | 8                   |                | 0.47 Acres            |
|                                                                                                                                                                                                                                                                                                                                                                                                                                                                                                                                                                                                                                                                                                                                                                                                                                                                                                                                                                                                                                                                                                                                                                                                                                                                                                                                                     | 9                   | 14121102       |                       |
|                                                                                                                                                                                                                                                                                                                                                                                                                                                                                                                                                                                                                                                                                                                                                                                                                                                                                                                                                                                                                                                                                                                                                                                                                                                                                                                                                     | 10                  |                | 1.64 Acres            |
| The second se                                                                                                                                                                                                                                                                                                                                                                                                                                                                                                                                                                                                                                                                                                                                                                                                                                                                                                                                                                                                                                                                                                                                                                                                                                     | 11                  | 14122126       | 1.45 Acres            |
| A CONTRACT OF A CONTRACT. |                     |                |                       |
|                                                                                                                                                                                                                                                                                                                                                                                                                                                                                                                                                                                                                                                                                                                                                                                                                                                                                                                                                                                                                                                                                                                                                                                                                                                                                                                                                     |                     |                | AZV.                  |
|                                                                                                                                                                                                                                                                                                                                                                                                                                                                                                                                                                                                                                                                                                                                                                                                                                                                                                                                                                                                                                                                                                                                                                                                                                                                                                                                                     | 10 10               | and the second | STALL.                |
| a state of the second                                                                                                                                                                                                                                                                                                                                                                                                                                                                                                                                                                                                                                                                                                                                                                                                                                                                                                                                                                                                                                                                                                                                                                                                                                                                                                                               | 1,2827              | mar and        | Contract of           |
| A CALLER AND                                                                                                                                                                                                                                                                                                                                                                                                                                                                                                                                                                                                                                                                                                                                                                                                                                                                                                                                                                                                                                                                                                                                                                                                                                                                                                                                        | XTA                 |                | 15 81                 |
|                                                                                                                                                                                                                                                                                                                                                                                                                                                                                                                                                                                                                                                                                                                                                                                                                                                                                                                                                                                                                                                                                                                                                                                                                                                                                                                                                     | 5. A. A.            | 14 4 3 9       | - 1 - 1 - 1 - 7 I     |
| The second second                                                                                                                                                                                                                                                                                                                                                                                                                                                                                                                                                                                                                                                                                                                                                                                                                                                                                                                                                                                                                                                                                                                                                                                                                                                                                                                                   |                     | 1115           | S OF A                |
|                                                                                                                                                                                                                                                                                                                                                                                                                                                                                                                                                                                                                                                                                                                                                                                                                                                                                                                                                                                                                                                                                                                                                                                                                                                                                                                                                     | a in the            |                | a state of the second |
| THE CALL OF THE STATE                                                                                                                                                                                                                                                                                                                                                                                                                                                                                                                                                                                                                                                                                                                                                                                                                                                                                                                                                                                                                                                                                                                                                                                                                                                                                                                               | and the second      | 1.2.19         | Sec. 1                |
| The Man and Asha                                                                                                                                                                                                                                                                                                                                                                                                                                                                                                                                                                                                                                                                                                                                                                                                                                                                                                                                                                                                                                                                                                                                                                                                                                                                                                                                    | 14-15               | S FRANCE       | 144 Mar 14            |
|                                                                                                                                                                                                                                                                                                                                                                                                                                                                                                                                                                                                                                                                                                                                                                                                                                                                                                                                                                                                                                                                                                                                                                                                                                                                                                                                                     | A set 5             |                |                       |
|                                                                                                                                                                                                                                                                                                                                                                                                                                                                                                                                                                                                                                                                                                                                                                                                                                                                                                                                                                                                                                                                                                                                                                                                                                                                                                                                                     | Park 7              |                |                       |
|                                                                                                                                                                                                                                                                                                                                                                                                                                                                                                                                                                                                                                                                                                                                                                                                                                                                                                                                                                                                                                                                                                                                                                                                                                                                                                                                                     |                     | X AN I         | 1.8.2019 月            |
|                                                                                                                                                                                                                                                                                                                                                                                                                                                                                                                                                                                                                                                                                                                                                                                                                                                                                                                                                                                                                                                                                                                                                                                                                                                                                                                                                     | A. An               | A Deal The     | 1 Michilley           |
|                                                                                                                                                                                                                                                                                                                                                                                                                                                                                                                                                                                                                                                                                                                                                                                                                                                                                                                                                                                                                                                                                                                                                                                                                                                                                                                                                     |                     | 1 1 1 1 1 1    | WE THE                |
| A State of the second                                                                                                                                                                                                                                                                                                                                                                                                                                                                                                                                                                                                                                                                                                                                                                                                                                                                                                                                                                                                                                                                                                                                                                                                                                                                                                                               |                     | Type In        | We and the            |
|                                                                                                                                                                                                                                                                                                                                                                                                                                                                                                                                                                                                                                                                                                                                                                                                                                                                                                                                                                                                                                                                                                                                                                                                                                                                                                                                                     | and the factor      | Trat In        |                       |
|                                                                                                                                                                                                                                                                                                                                                                                                                                                                                                                                                                                                                                                                                                                                                                                                                                                                                                                                                                                                                                                                                                                                                                                                                                                                                                                                                     |                     |                | 18 30                 |
|                                                                                                                                                                                                                                                                                                                                                                                                                                                                                                                                                                                                                                                                                                                                                                                                                                                                                                                                                                                                                                                                                                                                                                                                                                                                                                                                                     | 11<br>1.45 Acres    | Mr. Market     | A Shee                |
|                                                                                                                                                                                                                                                                                                                                                                                                                                                                                                                                                                                                                                                                                                                                                                                                                                                                                                                                                                                                                                                                                                                                                                                                                                                                                                                                                     | 1.49 Acres          |                |                       |
|                                                                                                                                                                                                                                                                                                                                                                                                                                                                                                                                                                                                                                                                                                                                                                                                                                                                                                                                                                                                                                                                                                                                                                                                                                                                                                                                                     |                     |                | 17982                 |
| a de ser a star a                                                                                                                                                                                                                                                                                                                                                                                                                                                                                                                                                                                                                                                                                                                                                                                                                                                                                                                                                                                                                                                                                                                                                                                                                                                                                                                                   |                     | A CAR          | 1 ATT                 |
|                                                                                                                                                                                                                                                                                                                                                                                                                                                                                                                                                                                                                                                                                                                                                                                                                                                                                                                                                                                                                                                                                                                                                                                                                                                                                                                                                     | 5<br>7 Acres        | 7/ 1/14        | A inte                |
|                                                                                                                                                                                                                                                                                                                                                                                                                                                                                                                                                                                                                                                                                                                                                                                                                                                                                                                                                                                                                                                                                                                                                                                                                                                                                                                                                     | Adjes               |                | 1. 1.1                |
| A A A A A A A A A A A A A A A A A A A                                                                                                                                                                                                                                                                                                                                                                                                                                                                                                                                                                                                                                                                                                                                                                                                                                                                                                                                                                                                                                                                                                                                                                                                                                                                                                               |                     | 3 Nor          | 1 A                   |
| 6<br>0.71 A                                                                                                                                                                                                                                                                                                                                                                                                                                                                                                                                                                                                                                                                                                                                                                                                                                                                                                                                                                                                                                                                                                                                                                                                                                                                                                                                         | cres                | LAL            | TUN                   |
|                                                                                                                                                                                                                                                                                                                                                                                                                                                                                                                                                                                                                                                                                                                                                                                                                                                                                                                                                                                                                                                                                                                                                                                                                                                                                                                                                     | Rolling Contraction | T              | * 1 + 10 A            |
| 7<br>0.55                                                                                                                                                                                                                                                                                                                                                                                                                                                                                                                                                                                                                                                                                                                                                                                                                                                                                                                                                                                                                                                                                                                                                                                                                                                                                                                                           | JAK                 | 19/14          | A PARA                |
| 0.55                                                                                                                                                                                                                                                                                                                                                                                                                                                                                                                                                                                                                                                                                                                                                                                                                                                                                                                                                                                                                                                                                                                                                                                                                                                                                                                                                |                     | 5 12           |                       |
| Acres 8<br>0.47 A                                                                                                                                                                                                                                                                                                                                                                                                                                                                                                                                                                                                                                                                                                                                                                                                                                                                                                                                                                                                                                                                                                                                                                                                                                                                                                                                   |                     | X              | 1 - M                 |
|                                                                                                                                                                                                                                                                                                                                                                                                                                                                                                                                                                                                                                                                                                                                                                                                                                                                                                                                                                                                                                                                                                                                                                                                                                                                                                                                                     |                     | 117            | Mar Start             |
|                                                                                                                                                                                                                                                                                                                                                                                                                                                                                                                                                                                                                                                                                                                                                                                                                                                                                                                                                                                                                                                                                                                                                                                                                                                                                                                                                     |                     | MOL -          | 11/100                |
|                                                                                                                                                                                                                                                                                                                                                                                                                                                                                                                                                                                                                                                                                                                                                                                                                                                                                                                                                                                                                                                                                                                                                                                                                                                                                                                                                     |                     | TY V           | HY IN                 |
|                                                                                                                                                                                                                                                                                                                                                                                                                                                                                                                                                                                                                                                                                                                                                                                                                                                                                                                                                                                                                                                                                                                                                                                                                                                                                                                                                     |                     |                | 1/1 × 27 1/10         |
|                                                                                                                                                                                                                                                                                                                                                                                                                                                                                                                                                                                                                                                                                                                                                                                                                                                                                                                                                                                                                                                                                                                                                                                                                                                                                                                                                     |                     | _              |                       |
|                                                                                                                                                                                                                                                                                                                                                                                                                                                                                                                                                                                                                                                                                                                                                                                                                                                                                                                                                                                                                                                                                                                                                                                                                                                                                                                                                     |                     | -              |                       |
| CHARLOTTE DOUGLAS <sup>IM</sup>                                                                                                                                                                                                                                                                                                                                                                                                                                                                                                                                                                                                                                                                                                                                                                                                                                                                                                                                                                                                                                                                                                                                                                                                                                                                                                                     |                     |                |                       |
| INTERNATIONAL AIRPORT                                                                                                                                                                                                                                                                                                                                                                                                                                                                                                                                                                                                                                                                                                                                                                                                                                                                                                                                                                                                                                                                                                                                                                                                                                                                                                                               |                     |                |                       |
| 0 125 250                                                                                                                                                                                                                                                                                                                                                                                                                                                                                                                                                                                                                                                                                                                                                                                                                                                                                                                                                                                                                                                                                                                                                                                                                                                                                                                                           | 50                  | 0              | 750 FT.               |
| ] [ [ ] [ ] [ ] [ ] [ ] [ ] [ ] [ ] [ ]                                                                                                                                                                                                                                                                                                                                                                                                                                                                                                                                                                                                                                                                                                                                                                                                                                                                                                                                                                                                                                                                                                                                                                                                                                                                                                             |                     |                |                       |