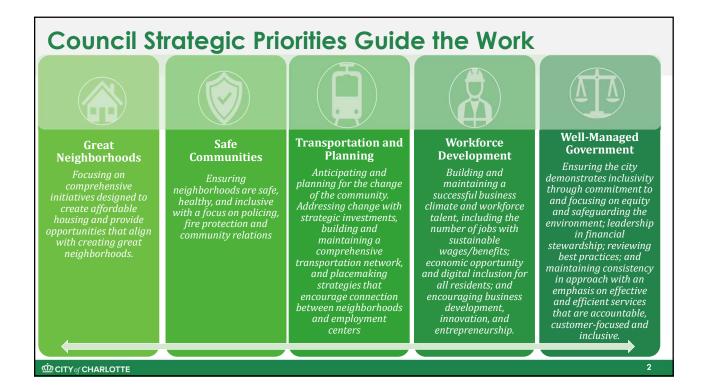

### Strategic Priority Area Focused

- Each organization was required to align their application with one primary priority area
- Helps to highlight focus on partnerships that advance the priorities of council