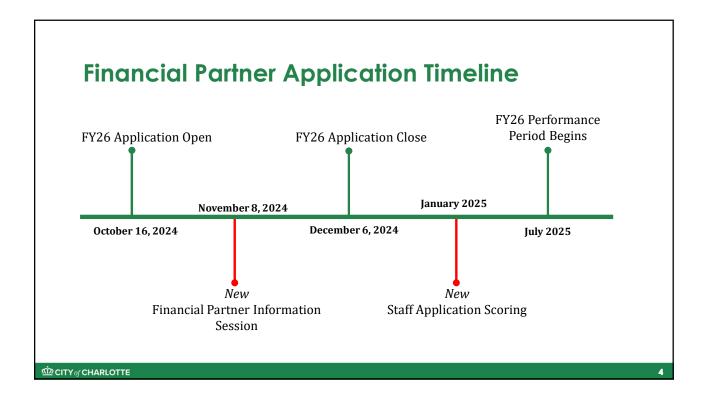

### Financial Partner Information Session

- Shared critical program information
- 62 registered participants with 46 attendees
- Allowed time for Q&A

### Application Scoring

- Formalized application scoring process
- Cross-departmental Scoring Team comprised of 19 city staff
- Each application scored by six staffers each