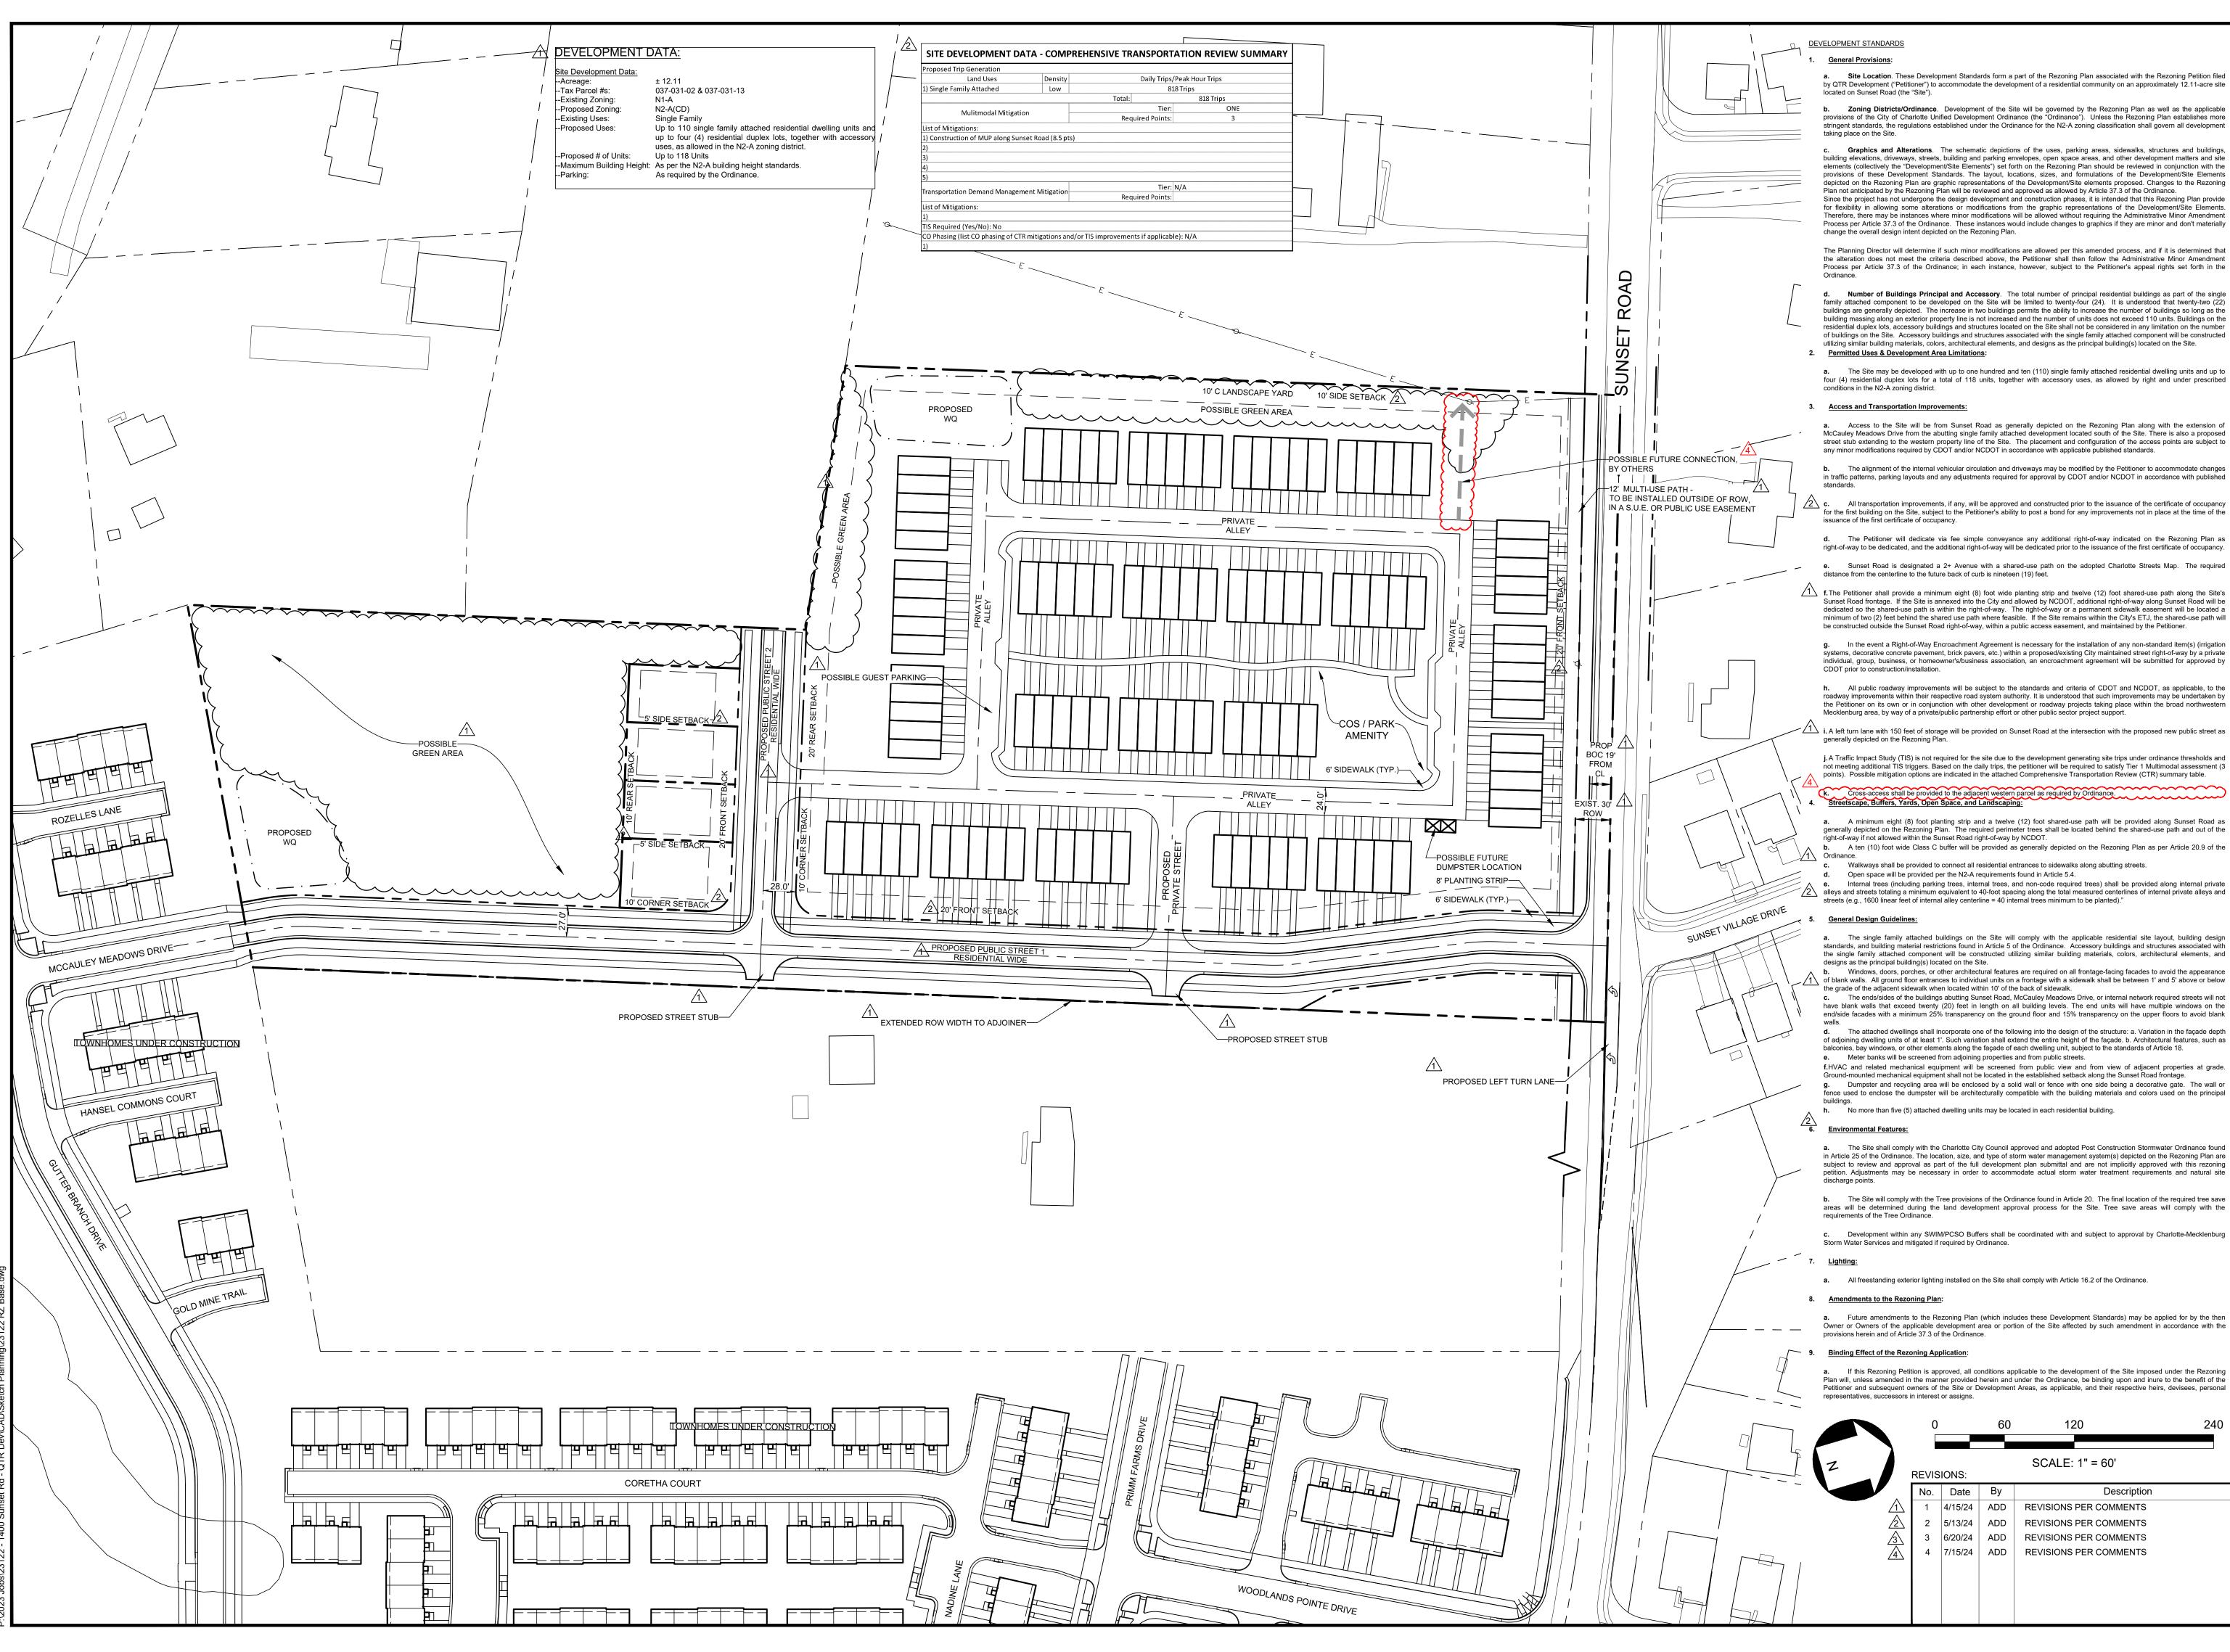

Sheet Number:

SHEET # 02 OF 02

a. The Site shall comply with the Charlotte City Council approved and adopted Post Construction Stormwater Ordinance found in Article 25 of the Ordinance. The location, size, and type of storm water management system(s) depicted on the Rezoning Plan are subject to review and approval as part of the full development plan submittal and are not implicitly approved with this rezoning

|                     | 0     |         | 60  | 120                    | 240 |
|---------------------|-------|---------|-----|------------------------|-----|
|                     | REVIS | IONS:   |     | SCALE: 1" = 60'        |     |
|                     | No.   | Date    | Ву  | Description            |     |
| $\frown$            | 1     | 4/15/24 | ADD | REVISIONS PER COMMENTS |     |
| 2                   | 2     | 5/13/24 | ADD | REVISIONS PER COMMENTS |     |
| 3                   | 3     | 6/20/24 | ADD | REVISIONS PER COMMENTS |     |
| $\underline{\land}$ | 4     | 7/15/24 | ADD | REVISIONS PER COMMENTS |     |
|                     |       |         |     |                        |     |
|                     |       |         |     |                        |     |
|                     |       |         |     |                        |     |