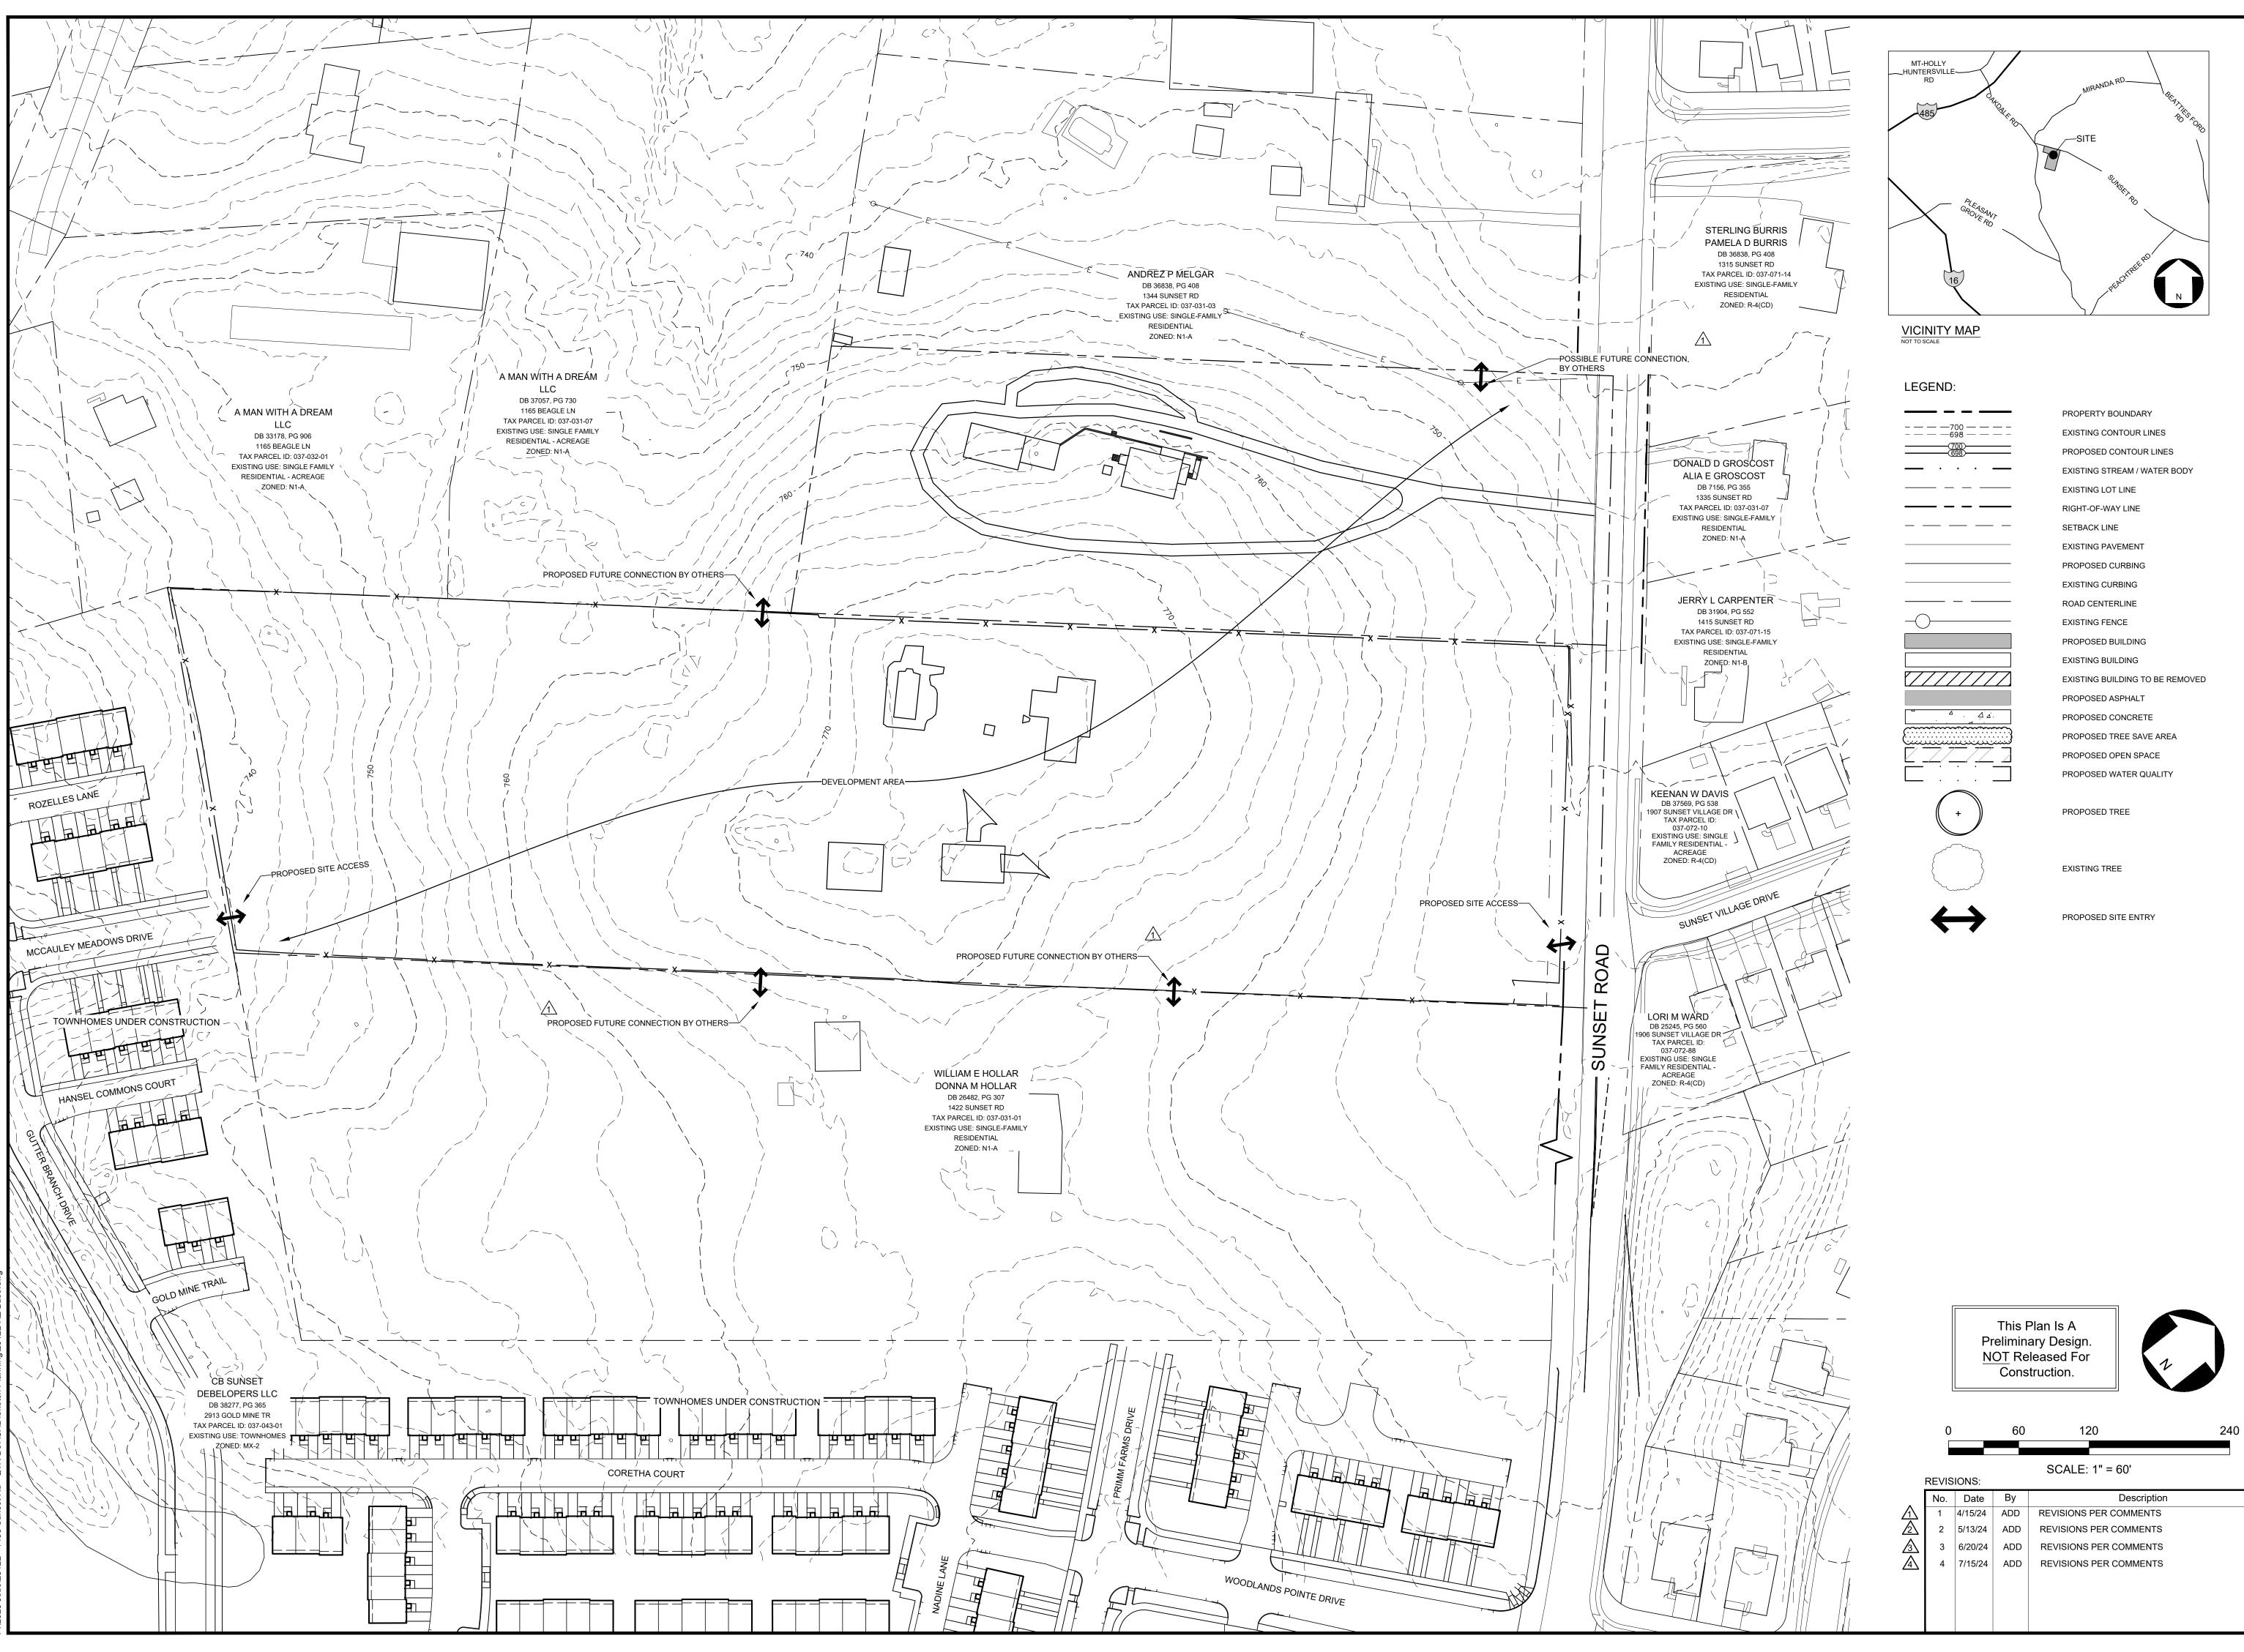

|   |   | 700<br>698   |   |   |   |
|---|---|--------------|---|---|---|
|   |   | 700)<br>698) |   |   | _ |
| — | • | •            | • | - |   |
|   |   |              |   |   |   |
|   |   |              |   |   | _ |
|   |   |              |   |   |   |

| I | 4/13/24 | ADD | REVISIONS FER CONNENTS |
|---|---------|-----|------------------------|
| 2 | 5/13/24 | ADD | REVISIONS PER COMMENTS |
| 3 | 6/20/24 | ADD | REVISIONS PER COMMENTS |
| 4 | 7/15/24 | ADD | REVISIONS PER COMMENTS |
|   |         |     |                        |
|   |         |     |                        |
|   |         |     |                        |

|                     | 0     |         | 60  | 120                    | 240 |
|---------------------|-------|---------|-----|------------------------|-----|
|                     | REVIS | IONS:   |     | SCALE: 1" = 60'        |     |
|                     | No.   | Date    | Ву  | Description            |     |
| $\frown$            | 1     | 4/15/24 | ADD | REVISIONS PER COMMENTS |     |
| 2                   | 2     | 5/13/24 | ADD | REVISIONS PER COMMENTS |     |
| 3                   | 3     | 6/20/24 | ADD | REVISIONS PER COMMENTS |     |
| $\underline{\land}$ | 4     | 7/15/24 | ADD | REVISIONS PER COMMENTS |     |
|                     |       |         |     |                        |     |
|                     |       |         |     |                        |     |
|                     |       |         |     |                        |     |