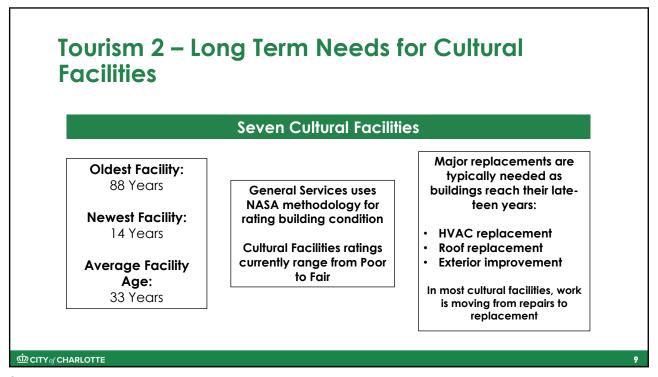

|                            | Operate in City<br>Owned Facilities |
|----------------------------|-------------------------------------|
| Bechtler Museum            | Х                                   |
| Blumenthal Performing Arts | Х                                   |
| (night Theater             | Х                                   |
| Discovery Place            | Х                                   |
| Gantt Center               | Х                                   |
| Aint Museum (Uptown)       | Х                                   |
| 1int Museum (Randolph)     | Х                                   |

• The seven facilities above are leased from the city for \$1/year, city shares responsibility of maintenance and capital improvements.

City-owned Spectrum, Bojangles and Ovens also receive maintenance and capital support

CITY of CHARLOTTE

|                                                                                                       | FY 2025                                                                                                                                                                                                                                                    | FY 2026                                                                                                                                                                                                                                                   |
|-------------------------------------------------------------------------------------------------------|------------------------------------------------------------------------------------------------------------------------------------------------------------------------------------------------------------------------------------------------------------|-----------------------------------------------------------------------------------------------------------------------------------------------------------------------------------------------------------------------------------------------------------|
| Programmed Budget                                                                                     | \$4.8m                                                                                                                                                                                                                                                     | TBD                                                                                                                                                                                                                                                       |
| Select Items                                                                                          | <ul> <li>Stage Replacement-<br/>Belk/Blumenthal</li> <li>Roof Repair Design – Discovery<br/>Place and Mint Museum<br/>Randolph</li> <li>Roof Construction, Phase 1 of 5<br/>– Discovery Place</li> <li>General Maintenance – All<br/>Facilities</li> </ul> | <ul> <li>Auditorium Renovation – Mint<br/>Museum Randolph</li> <li>Roof Construction, Phase 2 of 5 –<br/>Discovery Place</li> <li>Roof Construction, Phase 1 of 5 –<br/>Mint Museum Randolph</li> <li>General Maintenance – All<br/>Facilities</li> </ul> |
| *\$2.4M provided to CRVA for                                                                          | r Bojangles and Ovens                                                                                                                                                                                                                                      |                                                                                                                                                                                                                                                           |
|                                                                                                       | eral Services Administration: Annual m<br>Current Replacement Value (CRV).                                                                                                                                                                                 | aintenance and repair funding should                                                                                                                                                                                                                      |
| <ul> <li>Repairs and mainter</li> <li>Charlotte currently p</li> <li>National average is 2</li> </ul> | nance costs are outpacing current func-<br>rovides ~1% of CRV for maintenance of<br>2.1% of CRV for maintenance and repo-<br>lities program budget was \$2.4M                                                                                              | and repairs                                                                                                                                                                                                                                               |
| f CHARLOTTE                                                                                           |                                                                                                                                                                                                                                                            |                                                                                                                                                                                                                                                           |