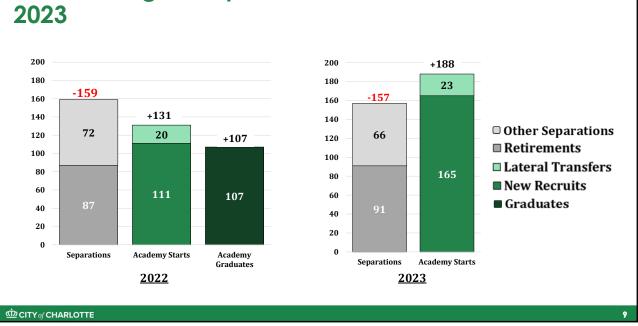

| Eastern         | 5 of 9        | 3 of 9                           | +      |  |  |
| National          | 13 of 20        | 9 of 20      | +4                                 | National        | 15 of 20      | 10 of 20                         | +      |  |  |
| Without I<br>Ince |                 |              | t-of-Living<br>tments <sup>1</sup> |                 |               | -of-Living<br>ments <sup>1</sup> |        |  |  |
| Eastern           | 3 of 9          | Eastern      | 2-3 of 9                           |                 | Eastern       | 3-4 of 9                         |        |  |  |
| National          | 12 of 20        | National     | 5-11 of 20                         |                 | National      | 10-13 of 20                      |        |  |  |

#### 4



## Police Hiring Vs Separations Turned a Corner in 2023