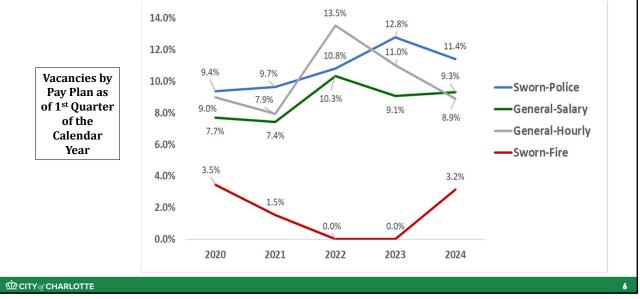

| Fire Uniformed                                         | 9                       | 6                       | 11                      | 1                | +83.3% |  |
| Employees | Police Sworn                                           | 68                      | 72                      | 61                      | ₽                | -15.3% |  |
|           | Sub-Total Sworn                                        | 77                      | 78                      | 72                      | •                | -3.8%  |  |
|           | TOTAL                                                  | 473                     | 500                     | 386                     | •                | -22.8% |  |

CITY of CHARLOTTE

4



Hourly Employee Vacancies Have Returned to Traditional Levels



#### 3

7

|                    | F                            | ive        | Yea                                | r Ch                           | ang        | je ir                                           | n Top        | <b>Fire</b>                                                       | e Pa                                            | У          |        |  |
|--------------------|------------------------------|------------|------------------------------------|--------------------------------|------------|-------------------------------------------------|--------------|-------------------------------------------------------------------|-------------------------------------------------|------------|--------|--|
| Fire Fighter       |                              |            | Fire