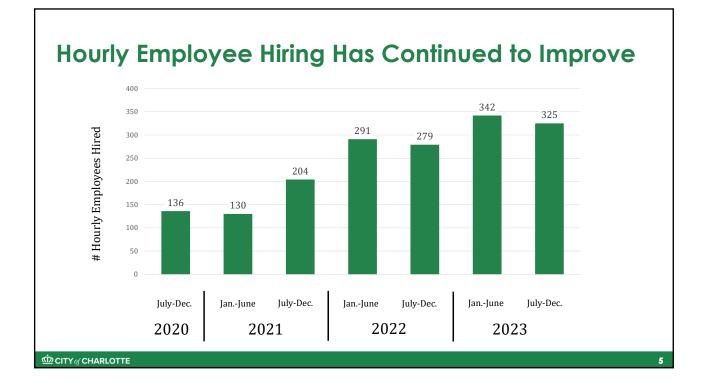

CITY of CHARLOTTE

4

Hourly Employee Vacancies Have Returned to Traditional Levels