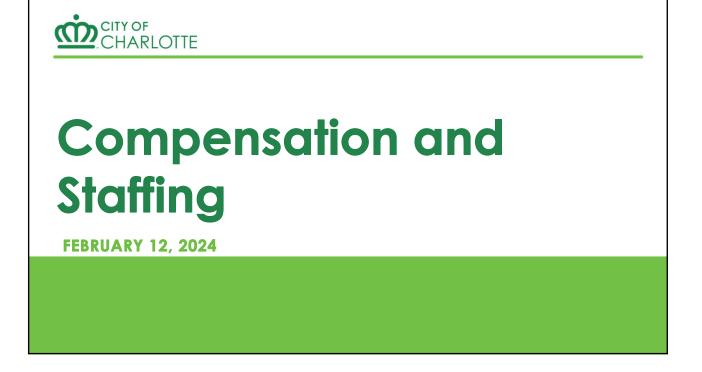

# City Council Took Aggressive Action to<br/>Improve StaffingTypical Budgeted<br/>Compensation IncreaseBudgeted<br/>FY2023Budgeted<br/>FY2024

| Hourly<br>Employees      | 3.0%             | 8.0%       | 6.0 - 11.0% |   |
|--------------------------|------------------|------------|-------------|---|
| Salaried<br>Employees    | 3.0%             | 4.0%       | 4.0%        |   |
| Sworn Police<br>and Fire | 1.5 - 6.5%       | 3.0 - 8.0% | 5.5 - 13.5% |   |
| Adde                     | Added Incentives |            |             |   |
| ஹ்cityஏCHARLOTTE         |                  |            |             | 2 |



### **These Council Actions Have Improved Retention**

|           | Employee Type                                          | CY 2021<br>Resignations | CY 2022<br>Resignations |