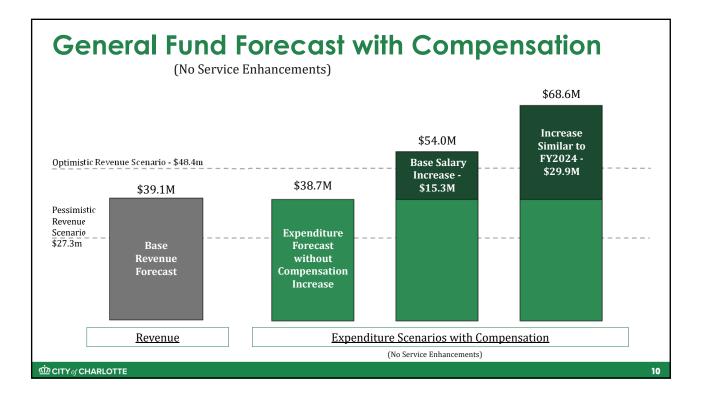

# City Council Took Aggressive Action to<br/>Improve StaffingTypical Budgeted<br/>Compensation IncreaseBudgeted<br/>FY2023Budgeted<br/>FY2024

| Hourly<br>Employees      | 3.0%             | 8.0%       | 6.0 - 11.0% |   |
|--------------------------|------------------|------------|-------------|---|
| Salaried<br>Employees    | 3.0%             | 4.0%       | 4.0%        |   |
| Sworn Police<br>and Fire | 1.5 - 6.5%       | 3.0 - 8.0% | 5.5 - 13.5% |   |
| Adde                     | Added Incentives |            |             |   |
| ஹ்cityஏCHARLOTTE         |                  |            |             | 2 |