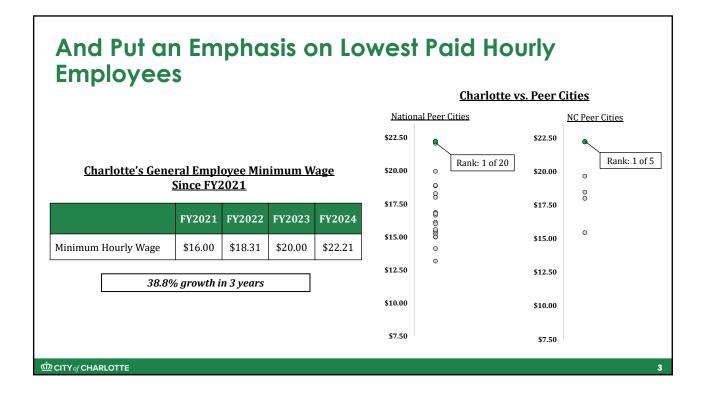

# City Council Took Aggressive Action to<br/>Improve StaffingTypical Budgeted<br/>Compensation IncreaseBudgeted<br/>FY2023Budgeted<br/>FY2024

| Hourly<br>Employees      | 3.0%             | 8.0%       | 6.0 - 11.0% |   |
|--------------------------|------------------|------------|-------------|---|
| Salaried<br>Employees    | 3.0%             | 4.0%       | 4.0%        |   |
| Sworn Police<br>and Fire | 1.5 - 6.5%       | 3.0 - 8.0% | 5.5 - 13.5% |   |
| Adde                     | Added Incentives |            |             |   |
| ஹ்cityஏCHARLOTTE         |                  |            |             | 2 |



### **These Council Actions Have Improved Retention**

|           | Employee Type                                          | CY 2021<br>Resignations | CY 2022<br>Resignations | CY 2023<br>Resignations | % change in 2023 |        |  |
|-----------|--------------------------------------------------------|-------------------------|-------------------------|-------------------------|------------------|--------|--|
| Comoral   | Professional/Mid-<br>Management/Executive/<br>Official | 112                     | 160                     | 108                     | ¥                | -36.7% |  |
| General   | Service Maintenance                                    | 111                     | 90                      | 84                      | ₽                | -6.7%  |  |
| Employees | Clerical/