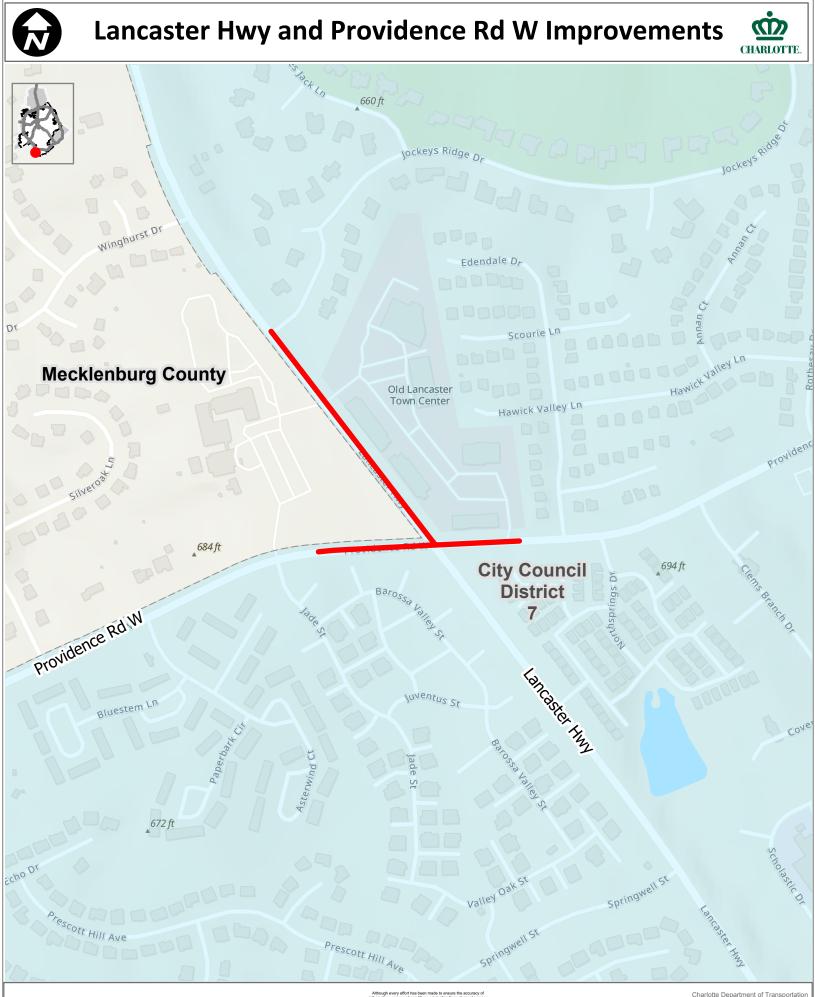

formation, errors and conditions originating from physical sources used to develop the corporate database may be reflected in the data supplied. Users of this data must be aware of data conditions and bear responsibility for the appropriate use of the information with respect to possible encrors, original map scale, collection methodology, currency of data, and other conditions specific to certain data. The City of Chariotte makes no warranhy, either excreased or innicial, as to the accuracy or concellences of and Charlotte Department of Transportation February 28, 2023 L:\Planning\GIS\RCA\ProjectFiles\LancasterHwy\_and\_ProvidenceRdW\_Estimate.api