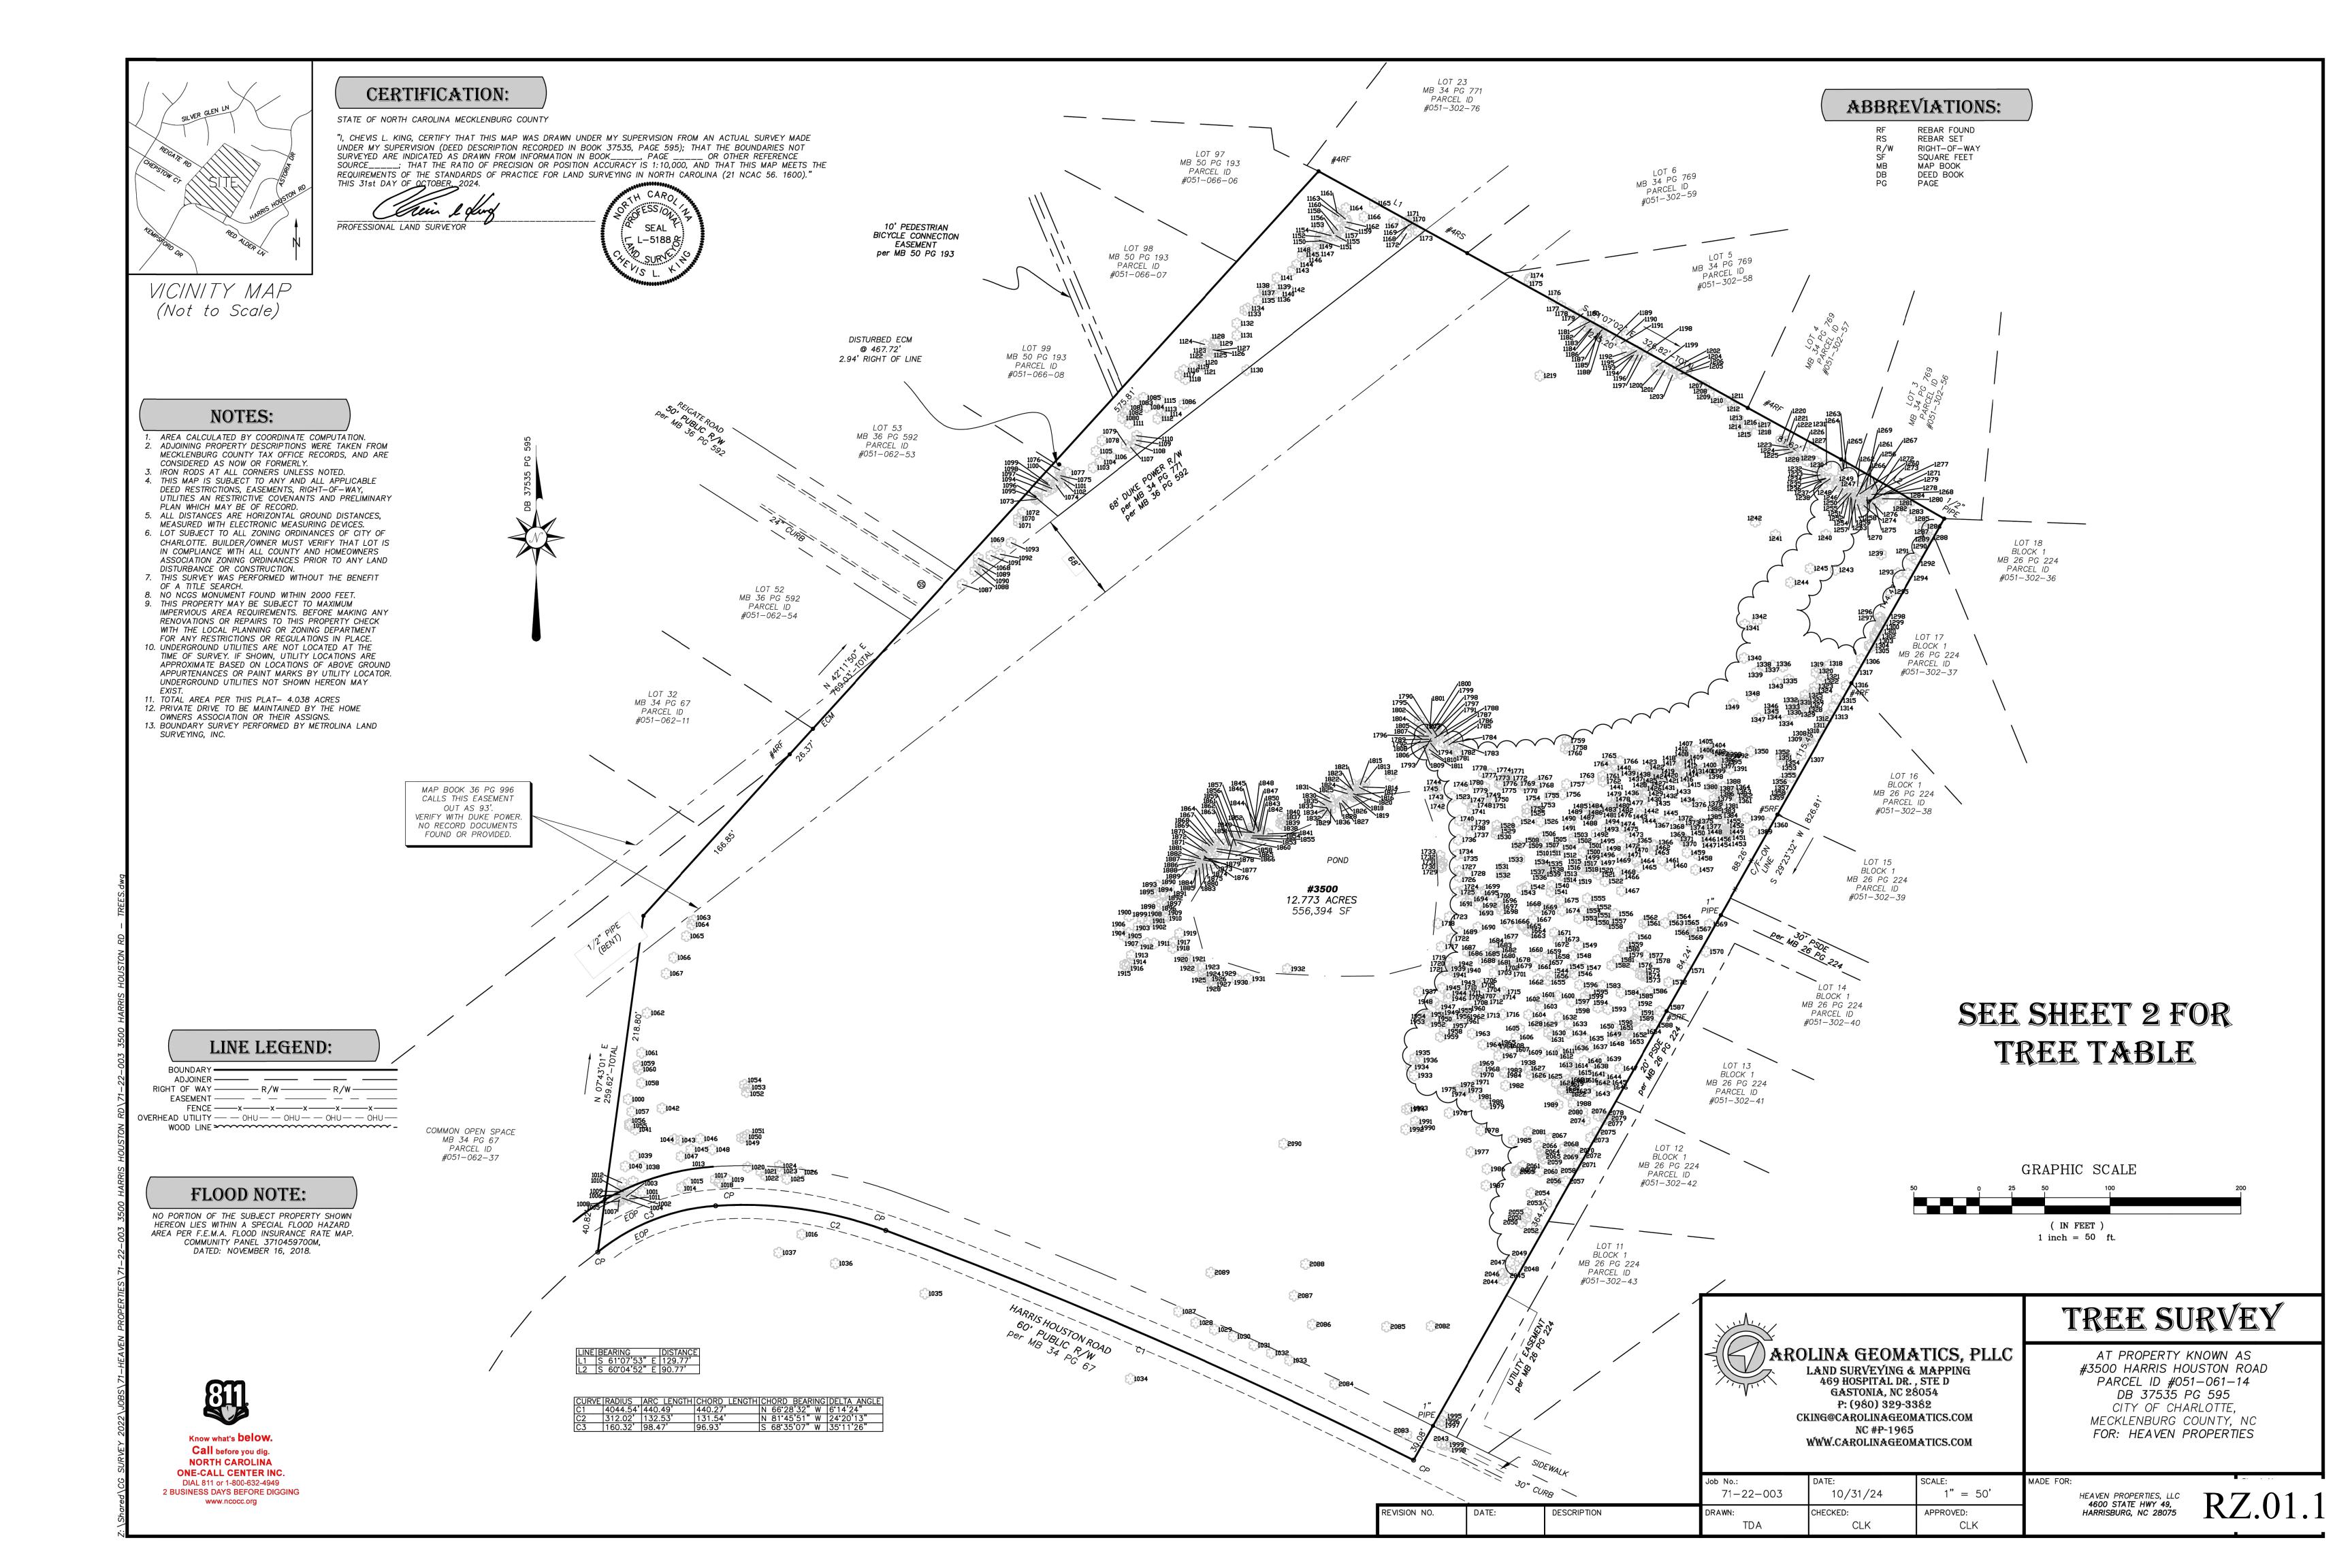

| 1000 | <b>SIZE</b>       | TYPE<br>HACKBERRY | <b>PT#</b> 1111 | <b>SIZE</b><br>5" | ELM           | <b>PT#</b> 1215 | <b>SIZE</b><br>2" | CEDAR | <b>PT#</b> 1320 | <b>SIZE</b><br>5" |
|------|-------------------|-------------------|-----------------|-------------------|---------------|-----------------|-------------------|-------|-----------------|-------------------|
|      | [1]24" [2]10"     |                   |                 |                   |               |                 |                   |       |                 |                   |
| 1001 | 11"<br>5"         | CEDAR             | 1112            | 2"<br>6"          | BRADFORD PEAR | 1216            | 2"<br>3"          | EM    | 1321            | 5"<br>4"          |
| 1002 | 5"                | CEDAR             | 1113            |                   | BRADFORD PEAR | 1217            |                   | EM    | 1322            | 4"                |
| 1003 | 8"                | ELM               | 1114            | 2"                | EM            | 1218            | [2]6"             | ASH   | 1323            | 2"                |
| 1004 | 5"                | PRS               | 1115            | 4"                | EM            | 1219            | 15"               | CEDAR | 1324            | 6"                |
| 1005 | 5"                | HACKBERRY         | 1116            | 8"                | ELM           | 1220            | 3"                | CEDAR | 1325            | 4"                |
| 1006 | 5"                | PRS               | 1117            | 4"                | EM            | 1221            | 4"                | EM    | 1326            | 3"                |
| 1007 | 5"                | PRS               | 1118            | 2"                | CEDAR         | 1222            | 2"                | EM    | 1327            | 2"                |
| 1008 | 3"                | CEDAR             | 1119            | 3"                | EM            | 1223            | 6"                | EM    | 1328            | 4"                |
| 1009 | 14"               | OAK               | 1120            | 2"                | OAK           | 1224            | 4"                | EM    | 1329            | 2"                |
| 1010 | 10"               | OAK               | 1121            | 3"                | EM            | 1225            | 4"                | EM    | 1330            | 2"                |
| 1012 | 4"                | HACKBERRY         | 1122            | 5"                | ELM           | 1226            | 5"                | EM    | 1331            | 4"                |
| 1013 | 4"                | HACKBERRY         | 1123            | 2"                | BRADFORD PEAR | 1227            | 4"                | CEDAR | 1332            | 5"                |
| 1014 | [2]9"[1]6"[1]4"   | ELM               | 1124            | [2]5"             | HACKBERRY     | 1228            | 3"                | EM    | 1333            | 3"                |
| 1015 | 3"                | CEDAR             | 1125            | 3"                | BRADFORD PEAR | 1229            | 4"                | ELM   | 1334            | 2"                |
| 1017 | 6"                | CEDAR             | 1126            | 2"                | ELM           | 1230            | 5"                | EM    | 1335            | 8"                |
| 1018 | [1]16"[1]8"       | EM                | 1127            | 4"                | BRADFORD PEAR | 1231            | 5"                | EM    | 1336            | 6"                |
| 1019 | [1]10"[2]3"       | HACKBERRY         | 1128            | 2"                | ELM           | 1232            | 6"                | EM    | 1337            | 10"               |
| 1020 | 14"               | EM                | 1129            | 5"                | ELM           | 1233            | 5"                | EM    | 1338            | 6"                |
| 1021 | 4"                | ЕM                | 1130            | 8"                | ELM           | 1234            | 5"                | EM    | 1339            | 5"                |
| 1022 | 10"               | EM                | 1131            | 10"               | BRADFORD PEAR | 1235            | 3"                | EM    | 1340            | 13"               |
| 1023 | 13"               | EM                | 1132            | 5"                | CEDAR         | 1236            | 4"                | EM    | 1341            | 20"               |
| 1024 | 8"                | EM                | 1133            | 4"                | CEDAR         | 1237            | 3"                | EM    | 1342            | 14"               |
| 1025 | 12"               | HACKBERRY         | 1134            | 5"                | ELM           | 1238            | 4"                | ELM   | 1343            | 6"                |
| 1026 | 3"                | CEDAR             | 1135            | 4"                | ELM           | 1240            | 12"               | CEDAR | 1344            | 3"                |
| 1027 | [7]3"             | OREPEMYRTLE       | 1136            | 14"               | ELM           | 1241            | [2]12"            | ELM   | 1345            | 3"                |
| 1028 | 14"               | CEDAR             | 1137            | 8"                | CEDAR         | 1242            | 12"               | CEDAR | 1346            | 4"                |
| 1029 | [2]8"             | OREPEMYRILE       | 1138            | 8"                | CEDAR         | 1243            | [4]8"             | EM    | 1347            | 6"                |
| 1020 | [4]3"             | HLY               | 1139            | 15"               | CEDAR         | 1243            | [2]12"            | CEDAR | 1348            | 6"                |
| 1030 | [3]3"             | CREPEMYRILE       | 1140            | 3"                | OAK           | 1245            | [2]8"             | ELM   | 1349            | 6"                |
| 1031 | [3]3"             | HLY               | 1141            | 4"                | CEDAR         | 1246            | 4"                | EM    | 1350            | 4"                |
| 1032 | [3]3              | OREPEMYRILE       | 1141            | 4"                | CEDAR         | 1240            | 3"                | ELM   | 1350            | 24"               |
| 1033 | [2]2<br>10"       |                   | 1142            | 4<br>2"           | CEDAR         | 1247            | 3"                | ELM   | 1352            | <u></u> 4"        |
| 1038 | 10<br>8"          | EM                | 1143            | ∠<br>3"           | CEDAR         | 1240            | 3<br>4"           | EM    | 1352            | 4"                |
|      | 8"<br>15"         |                   | 1144            | 3"<br>10"         |               | 1249            | 4"<br>5"          | ELM   | 1353            | 4"<br>4"          |
| 1040 |                   | CEDAR             |                 |                   |               |                 |                   |       |                 |                   |
| 1041 | 11"<br>o"         | EM                | 1146            | 3"                |               | 1251            | 2"<br>4"          | EM    | 1355            | 6"                |
| 1043 | 8"                | EM                | 1147            | 3"                | BRADFORD PEAR | 1252            | 4"                | EM    | 1356            | 3"                |
| 1044 | 12"               | EM                | 1148            | 4"                | PECAN         | 1253            | 4"                | EM    | 1357            | 4"                |
| 1045 | 10"               | EM                | 1149            | 4"                | EM            | 1254            | 4"                | EM    | 1358            | 8"                |
| 1046 | 10"               | ŒĐAR              | 1150            | 4"                | ELM           | 1255            | 2"                | EM    | 1359            | 3"                |
| 1047 | 10"               | ŒÐAR              | 1151            | 5"                | OAK           | 1256            | 2"                | ELM   | 1360            | [2]3"             |
| 1048 | 14"               | WALNUT            | 1152            | [3]3"             | ELM           | 1257            | 2"                | ELM   | 1361            | 3"                |
| 1049 | 14"               | CEDAR             | 1153            | 13"               | CEDAR         | 1258            | 2"                | EM    | 1362            | 12"               |
| 1050 | 8"                | CEDAR             | 1154            | 3"                | ELM           | 1259            | 3"                | ELM   | 1363            | 3"                |
| 1051 | [3]8"             | EM                | 1155            | 2"                | CEDAR         | 1260            | 3"                | EM    | 1364            | 5"                |
| 1052 | 9"                | LOCUST            | 1156            | 2"                | CEDAR         | 1261            | 5"                | EM    | 1366            | 8"                |
| 1053 | 10"               | HACKBERRY         | 1157            | 5"                | BRADFORD PEAR | 1262            | 2"                | EM    | 1367            | 3"                |
| 1054 | 18"               | CEDAR             | 1158            | 2"                | ELM           | 1263            | 2"                | EM    | 1368            | [2]9"             |
| 1055 | 8"                | CEDAR             | 1159            | 4"                | BRADFORD PEAR | 1264            | 2"                | EM    | 1369            | 4"                |
| 1056 | 8"                | CEDAR             | 1160            | 2"                | CEDAR         | 1265            | 2"                | ELM   | 1370            | 4"                |
| 1057 | 8"                | CEDAR             | 1161            | 4"                | ELM           | 1266            | 2"                | EM    | 1371            | 9"                |
| 1058 | 14"               | CEDAR             | 1162            | 2"                | OAK           | 1267            | 2"                | EM    | 1372            | 3"                |
| 1059 | 20"               | HACKBERRY         | 1163            | 5"                | ELM           | 1268            | 3"                | EM    | 1373            | 11"               |
| 1060 | 18"               | CEDAR             | 1164            | 5"                | ELM           | 1269            | 2"                | EM    | 1374            | 4"                |
| 1061 | 8"                | CEDAR             | 1165            | 20"               | OAK           | 1270            | 2"                | EM    | 1375            | 7"                |
| 1062 | [1]18"[1]16"      | HACKBERRY         | 1166            | 4"                | OAK           | 1271            | 2"                | EM    | 1376            | 10"               |
| 1063 | 8"                | EM                | 1167            | 3"                | ELM           | 1272            | 3"                | EM    | 1377            | 8" & 4"           |
| 1064 | 11"               | CEDAR             | 1168            | 6"                | ELM           | 1273            | 2"                | BIRCH | 1378            | 3"                |
| 1065 | 10"               | CEDAR             | 1169            | 8"                | CEDAR         | 1274            | 2"                | EM    | 1379            | 2"                |
| 1066 | 16"               | CEDAR             | 1170            | 4"                | CEDAR         | 1275            | 2"                | EM    | 1380            | - 8"              |
| 1067 | 13"               | HACKBERRY         | 1171            | 3"                | CEDAR         | 1276            | 2"                | ELM   | 1381            | 4"                |
| 1068 | 12"               | EM                | 1172            | 2"                | CEDAR         | 1277            | 5"                | ELM   | 1382            | 4"                |
| 1069 | [2]10"            | CEDAR             | 1173            | 2"                | EM            | 1278            | 2"                | EM    | 1383            | 2"                |
| 1070 | 15"               | HACKBERRY         | 1174            | 4"                | CEDAR         | 1279            | 2"                | EM    | 1384            | 5"                |
| 1070 | 15                | CEDAR             | 1174            | 4<br>3"           | CEDAR         | 1279            | 2"                | EM    | 1385            | 5<br>6"           |
| 1071 | 12"<br>12"        | CEDAR             | 1175<br>1176    | 3"<br>3"          | OAK           | 1280            | 2"<br>2"          | ELM   | 1385            | 6"<br>2"          |
| 1072 | 12"               | CEDAR             | 1176            | 3"                | OAK           | 1281            | 2 3"              | EM    | 1387            | <u>∠</u><br>4"    |
| 1073 | 12"<br>8"         | ELM               | 1177            | 3°<br>2"          | OAK           | 1282            | 3"<br>2"          | ELM   | 1387            | 4"<br>4"          |
|      |                   |                   |                 |                   |               |                 |                   |       |                 |                   |
| 1075 | 10"               | EM                | 1179            | 2"                | OAK           | 1284            | 4"<br>2"          | EM    | 1391            | 4"<br>2"          |
| 1076 | 10"               | EM                | 1180            | 13"               | CEDAR         | 1285            | 2"                | EM    | 1392            | 2"                |
| 1077 | 12"               | EM                | 1181            | 13"               | CEDAR         | 1286            | 5"                | ASH   | 1393            | 2"                |
| 1078 | 19"               | CEDAR             | 1182            | 2"                | EM            | 1287            | 3"                | EM    | 1394            | 3"                |
| 1079 | [2]16"            | OAK               | 1183            | 3"                | CEDAR         | 1288            | 5"                | ASH   | 1395            | 2"                |
| 1080 | 8"<br>10"         | EM                | 1184            | 3"                | CEDAR         | 1289            | 4"<br>4"          | EM    | 1396            | 3"                |
| 1081 | 10"               | EM                | 1185            | 2"                | EM            | 1290            | 4"                | EM    | 1397            | 3"                |
| 1082 | 8"                | EM                | 1186            | <b>0</b> "        | CEDAR         | 1291            | 2"                | OAK   | 1398            | 3"                |
| 1083 | 11"               | EM                | 1187            | 3"                | CEDAR         | 1292            | 3"                | EM    | 1399            | [1]2" [1]4        |
| 1084 | 8"                | EM                | 1188            | 3"                | EM            | 1293            | 2"                | EM    | 1400            | 6"                |
| 1085 | [1]19"[1]15'[1]6" | HACKBERRY         | 1189            | 4"                | ELM           | 1294            | 6"                | EM    | 1401            | [3]3"             |
| 1086 | 6"                | OAK               | 1190            | 7"                | CEDAR         | 1295            | 3"                | CEDAR | 1402            | 5"                |
| 1087 | 3"                | CEDAR             | 1191            | 2"                | ELM           | 1296            | 3"                | CEDAR | 1403            | 5"                |
| 1088 | 4"                | CEDAR             | 1192            | 2"                | ELM           | 1297            | 6"                | BIRCH | 1404            | [2]4"             |
| 1089 | 4"                | CEDAR             | 1193            | 2"                | ELM           | 1298            | 3"                | CEDAR | 1405            | 3"                |
| 1090 | 5"                | ŒÐAR              | 1194            | 3"                | ELM           | 1299            | 3"                | ELM   | 1406            | 3"                |
| 1091 | 2"                | CEDAR             | 1195            | 3"                | OAK           | 1300            | 3"                | ELM   | 1407            | 2"                |
| 1092 | 4"                | CEDAR             | 1196            | 2"                | BRADFORD PEAR | 1301            | 4"                | ELM   | 1408            | 9"                |
| 1093 | 4"                | ŒDAR              | 1197            | 2"                | ELM           | 1302            | 3"                | ELM   | 1409            | 10"               |
| 1094 | 4"                | ŒDAR              | 1198            | 4"                | ELM           | 1303            | 7"                | ŒĐAR  | 1410            | 8"                |
| 1095 | 4"                | CEDAR             | 1199            | 2"                | BRADFORD PEAR | 1304            | 3"                | CEDAR | 1411            | 2"                |
| 1096 | 3"                | CEDAR             | 1200            | 2"                | BRADFORD PEAR | 1305            | 4"                | ELM   | 1412            | 3"                |
| 1090 | 5"                | EM                | 1200            | 2"                | EM            | 1306            | [4]2"             | EM    | 1413            | 6"                |
| 1097 | 5                 | ELM               | 1201            | 2<br>3"           | CEDAR         | 1308            | 3"                | ELM   | 1413            | 7"                |
| 1098 | 5<br>4"           | EM                | 1202            | 3"                | CEDAR         | 1307            | 2"                | EM    | 1414            | 5"                |
|      | 4"<br>6"          |                   | 1203            | 3"<br>3"          |               | 1308            | 2"<br>6"          |       |                 |                   |
| 1100 |                   | EM                |                 |                   | CEDAR         |                 |                   | EM    | 1416            | [1]3" [1]4        |
| 1101 | 6"<br>2"          | EM                | 1205            | 2"                | CEDAR         | 1310            | 9"<br>6"          | OAK   | 1417            | 7"                |
| 1102 | 3"                | EM                | 1206            | 2"                | CEDAR         | 1311            | 6"                | EM    | 1418            | 2"                |
| 1103 | 3"                | EM                | 1207            | 2"                | CEDAR         | 1312            | 6"                | OAK   | 1419            | 10"               |
| 1104 | 3"                | EM                | 1208            | 4"                | ELM           | 1313            | 7"                | EM    | 1420            | [2]3"             |
| 1105 | 4"                | ELM               | 1209            | 2"                | ELM           | 1314            | 6"                | ELM   | 1421            | 5"                |
| 1106 | 5"                | BRADFORD PEAR     | 1210            | 2"                | ELM           | 1315            | 3"                | CEDAR | 1422            | 5"                |
| 1107 | 3"                | ŒDAR              | 1211            | 6"                | ELM           | 1316            | 8"                | ŒĐAR  | 1423            | 10"               |
| 1107 |                   |                   | 4040            | 4"                |               | 4047            | 411               |       |                 |                   |
| 1107 | 2"                | OAK               | 1212            | 4                 | ELM           | 1317            | 4"                | ELM   | 1424            | 6"                |
|      | 2"<br>2"          | OAK               | 1212            | 4"                | EM            | 1317            | 4"<br>2"          | CEDAR | 1424<br>1425    | 6"<br>3"          |