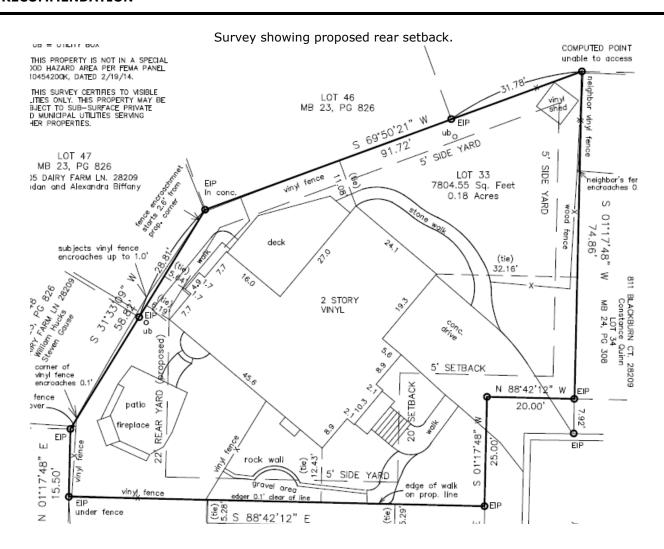

## **REQUEST:**

- Brad Bailey on behalf Sema Williams (property owner) is requesting approval of Innovative provisions for the R-20MF Selwyn Farms Subdivision associated with petition 1989-080. The subdivision is located at the intersection of Marsh Road and Selwyn Farms Lane. The site requested for Innovative provisions is parcel 14912533, located at 805 Blackburn Ct.
  - 1. Reduction of the required rear yard from 25 feet to 22 feet (3-foot reduction).

STAFF RECOMMENDATION

Staff recommends approval of the Innovative Request.