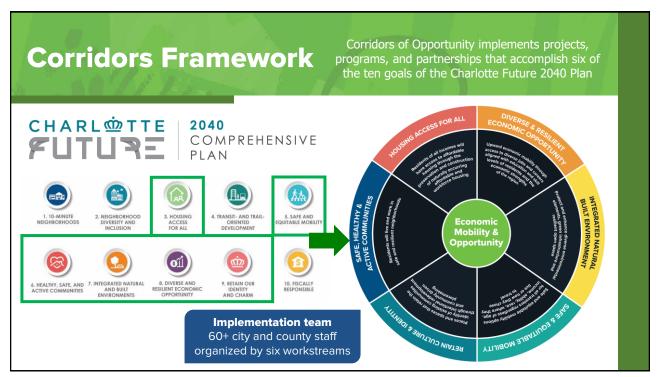

# Corridors of Opportunity supports six underinvested areas in Charlotte to:

- Foster thriving communities for residents and businesses.
- Build lasting legacies.
- Grow communities equitably.