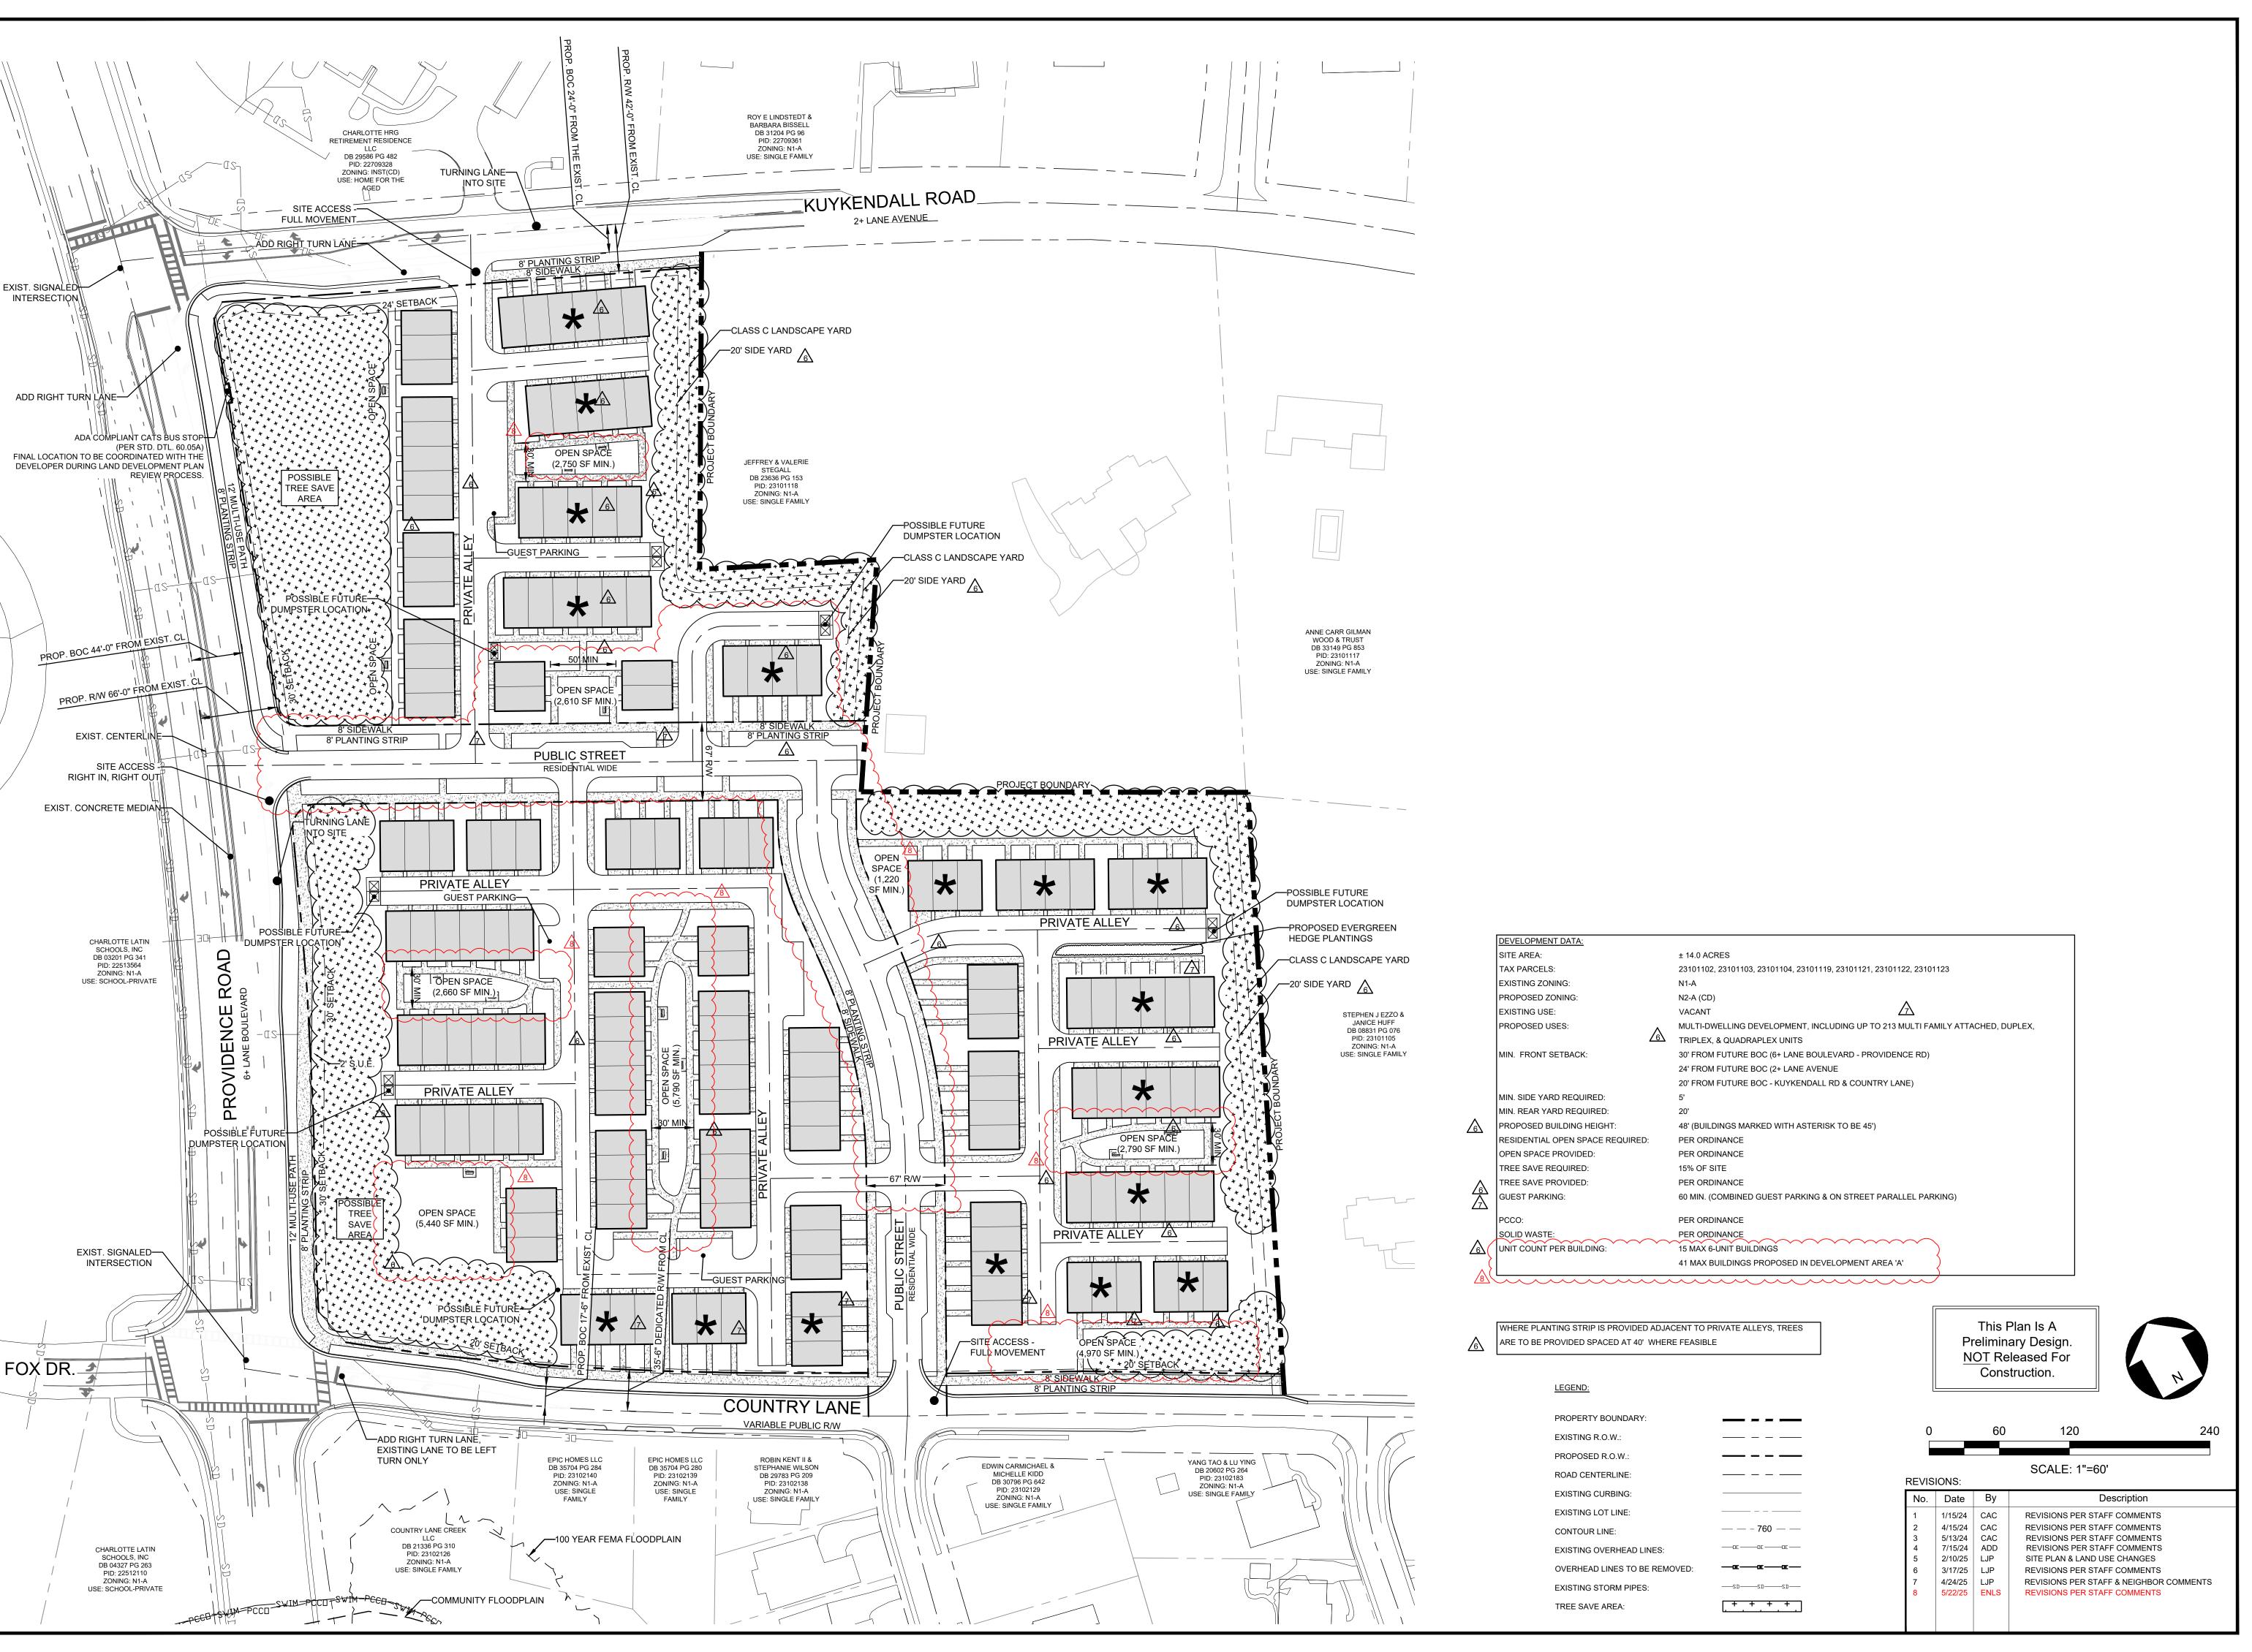

Project Number: 220

Sheet Number:

RZ-2

SHEET#2 OF3

**REZONING SITE PLAN EAST** 

REZONING PETITION: 2023-074

Project Manager:

Drawn By: