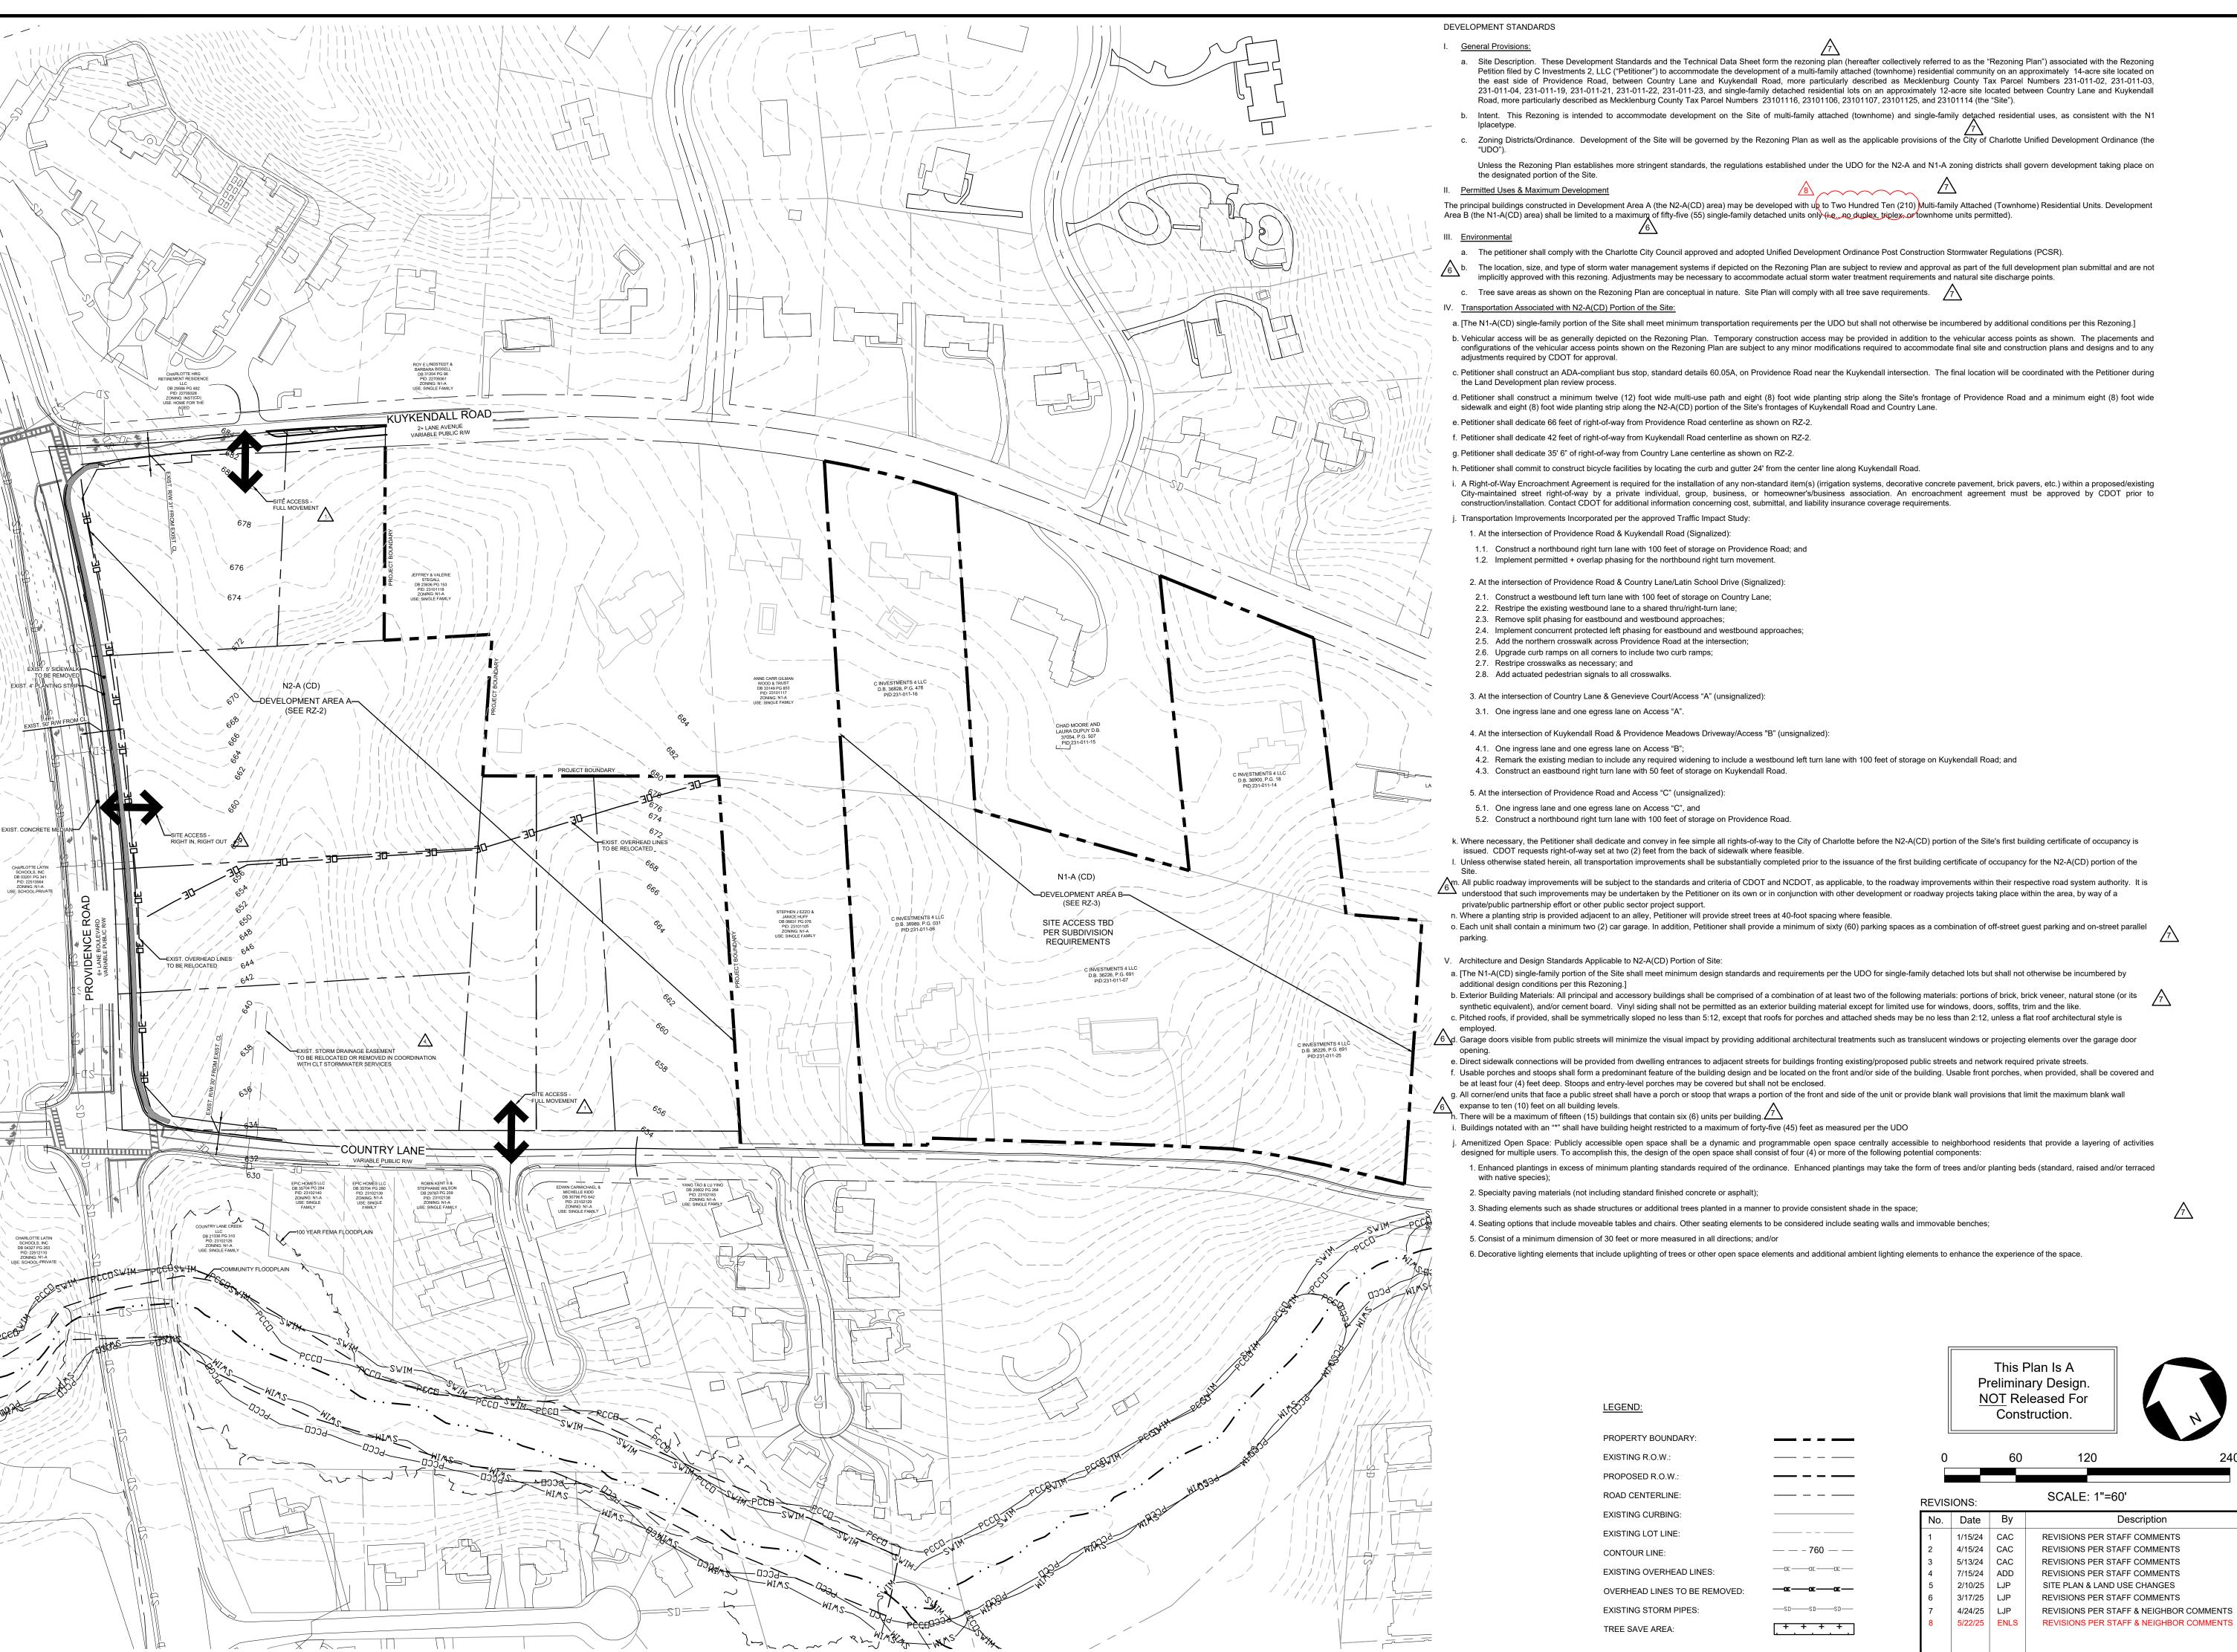

RZ-1

SHEET#1 OF 3

CREATING SPACES TO LIVE, WORK AND PLAY
1230 West Morehead Street, Suite 304
1230 West Morehead Street, Suite 304
124-160

CYGNI
CHARLOTTE, NC
CINVESTMENTS 2, LLC

REZONING SITE PLAN WEST

REZONING PETITION: 2023-074