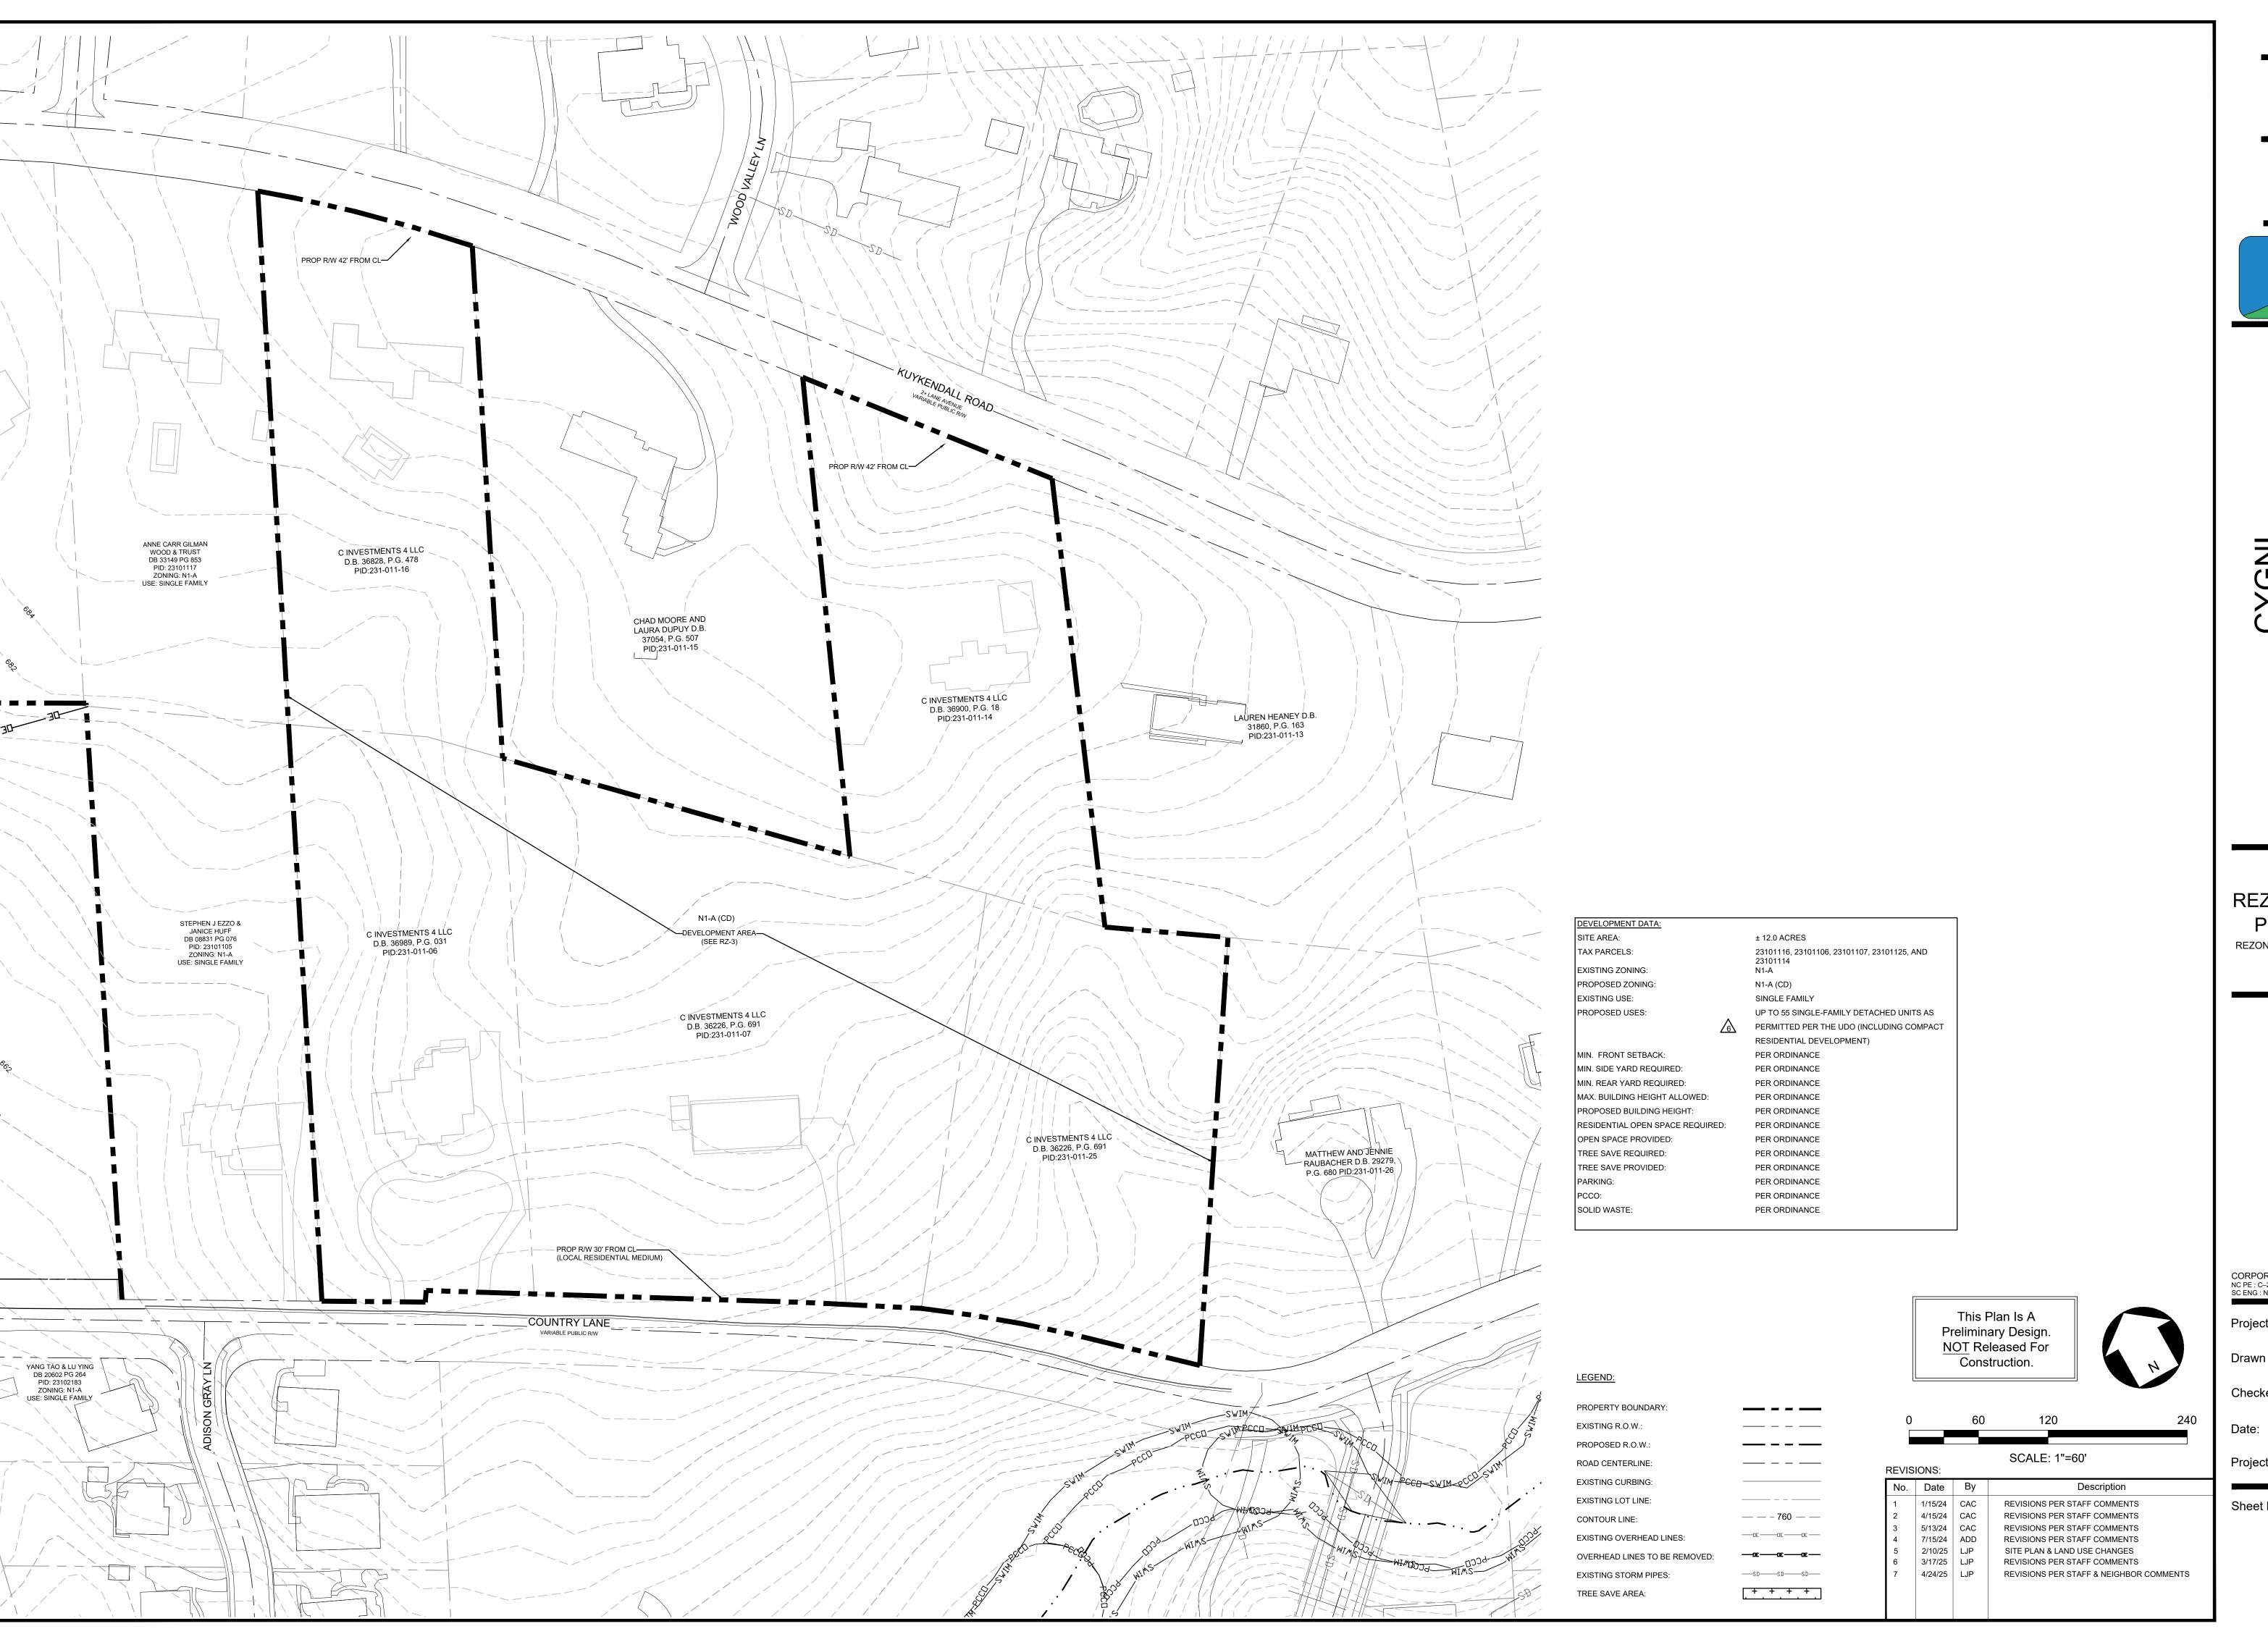

, LLC CHARLOTTE, NC

EXISTING
CONDITIONS
PLAN AND
TECHNICAL
DATA SHEET
REZONING PETITION: 2023-074

CORPORATE CERTIFICATIONS

NC PE : C-2930 NC LA : C-253

SC ENG : NO. 3599 SC LA : NO. 211

Project Manager: | Drawn By:

Checked By: MDL

Date: 05/22/2025

Project Number: 2202

Sheet Number:

RZ-1

SHEET#1 OF 3



CREATING SPACES TO LIVE, WORK AND PLAY
1230 West Morehead Street, Suite 304
1230 West Morehead Street, Suite 304
124-160

CYGNI
CHARLOTTE, NC
CINVESTMENTS 2, LLC

REZONING SITE PLAN WEST

REZONING PETITION: 2023-074

CORPORATE CERTIFICATIONS
NC PE : C-2930 NC LA : C-253
SC ENC NO 2500 SC LA : NO 244

NC PE: C-2930 NC LA: C-253 SC ENG: NO. 3599 SC LA: NO. 211

Project Manager:

Drawn By:
Checked By:

пескед Ву:

e: 05/22/2025

Project Number: 220

Sheet Number:

RZ-2

SHEET#2 OF3





**REZONING SITE PLAN EAST** 

REZONING PETITION: 2023-074

Project Manager:

Drawn By:

MDL

07/15/2024

Checked By:

Project Number:

Sheet Number:

SHEET#3 OF3