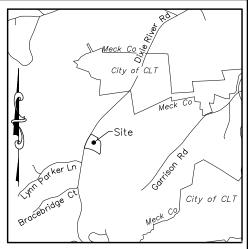

## Notes

- 1. Tax Parcel ID 14128104
- 1. All distances are shown horizontal.
- 2. Area of Annexation Total Area: ±6.590 Acres

Vicinity Map Not to Scale Legend o IPS Iron Pin Set (#5 Rebar) EM Existing Monument NGS NGS Monument Horton R/W Right-of-Way C/L Center Line N/F Now or Formerly PÓB Point of Beginning DB Deed Book ΜВ Map Book MECK CO Mecklenburg County City of Charlotte CLT City Limits Property Line — R/W— Right of Way Line Adjoiner Property Line (T)