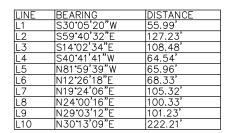

## Notes

- 1. Tax Parcel ID 14128104
- 1. All distances are shown horizontal.
- 2. Area of Annexation Total Area: ±6.590 Acres

Vicinity Map Not to Scale Legend o IPS Iron Pin Set (#5 Rebar) EM Existing Monument NGS NGS Monument Horton R/W Right-of-Way C/L Center Line N/F Now or Formerly PÓB Point of Beginning DB Deed Book ΜВ Map Book MECK CO Mecklenburg County City of Charlotte CLT City Limits Property Line — R/W— Right of Way Line Adjoiner Property Line (T)