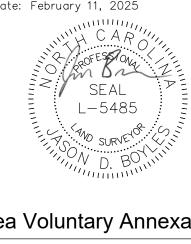

28104
- 1. All distances are shown horizontal.
- 2. Area of Annexation Total Area: ±6.590 Acres





Vicinity Map Not to Scale Legend o IPS Iron Pin Set (#5 Rebar) EM Existing Monument NGS NGS Monument Horton R/W Right-of-Way C/L Center Line N/F Now or Formerly PÓB Point of Beginning DB Deed Book ΜВ Map Book MECK CO Mecklenburg County City of Charlotte CLT City Limits Property Line — R/W— Right of Way Line Adjoiner Property Line (T)

I certify that this map of the annexation limits and municipal boundary of the City of Charlotte were derived from instruments recorded at the Mecklenburg County Register of Deeds. The bearings and distances are for informational purposes only. This plat is not subject to review by the City Planning Department.

Jason D. Boyles L-5485 Date: February 11, 2025



## GPI

GPI Geospatial, Inc. 201 West 29th Street Charlotte, NC 28206 License No.: F-1388 Phone: (704) 337-8329

## Dixie River Road Firehouse #44 Area Voluntary Annexation

Charlotte, North Carolina Owner: City of Charlotte Tax Parcel ID: 14128104 References: DB 38749-104



NAD'83

GRID