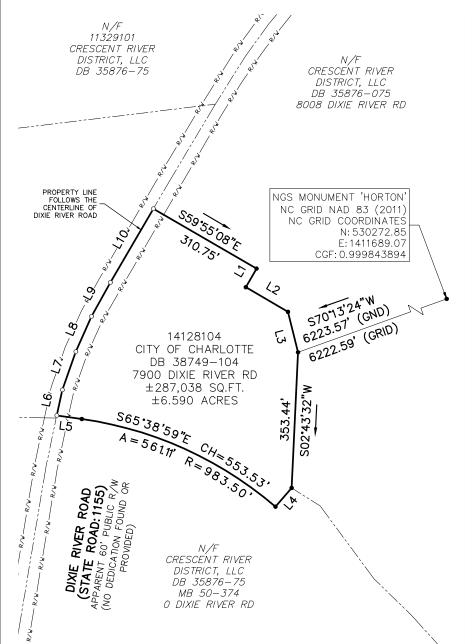

## Notes

- 1. Tax Parcel ID 14128104
- 1. All distances are shown horizontal.
- 2. Area of Annexation Total Area: ±6.590 Acres

Vicinity Map Not to Scale Legend o IPS Iron Pin Set (#5 Rebar) EM Existing Monument NGS NGS Monument Horton R/W Right-of-Way C/L Center Line N/F Now or Formerly PÓB Point of Beginning DB Deed Book ΜВ Map Book MECK CO Mecklenburg County City of Charlotte CLT City Limits Property Line — R/W— Right of Way Line Adjoiner Property Line (T)

## Dixie River Road Firehouse #44 Area Voluntary Annexation

Charlotte, North Carolina Owner: City of Charlotte Tax Parcel ID: 14128104 References: DB 38749-104

NAD'83

GRID