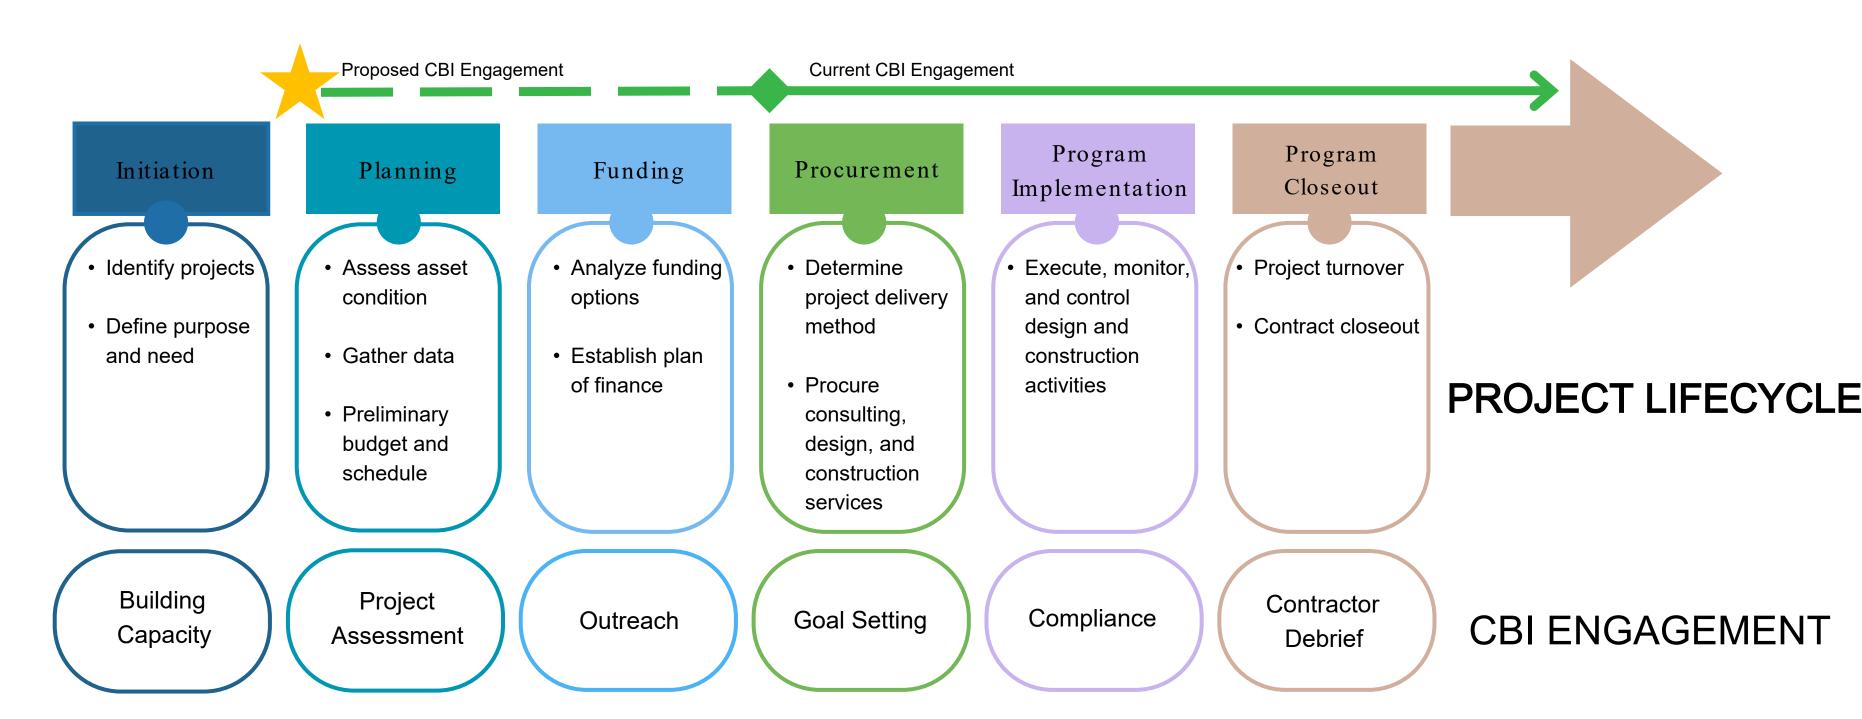

### Early Engagement

Goal: Identify and establish strategic entry points for CBI involvement to enhance department guidance and enable earlier engagement opportunities

#### Workshop Highlights:

- Walkthrough of MWSBE best practices and effective strategies for inclusion
- Early CBI Engagement:
  Demonstrated where CBI currently
  exists and identified a proposed CBI
  position in the project planning
  process
- Clearer entry points for CBI to guide departments at critical project milestones

## CBI Engagement

Engage CBI in planning phase to increase outreach opportunities to help shape achievable and impactful MWSBE opportunities