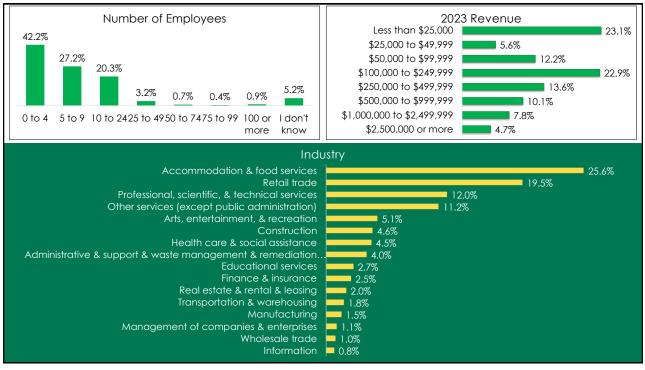

o enhance ecosystem performance and City's engagement
- Strategy will continuously engage CBI and Office of Workforce Development

### CITY of CHARLOTTE

## **Small Business Ecosystem Assessment**

## **Previous Council Communication**

- Spring 2023: Council approved ARPA funding to complete the Small Business Ecosystem Assessment
- June 5, 2023: Jobs & ED Committee was introduced to Ecosystem Assessment and provided a timeline for each phase of the study
- September 5, 2023: Jobs & ED Committee received an update
- February 5, 2024: Jobs & ED Committee received an update
- May 6, 2024: Jobs & ED Committee received an update

### Future Council Action

• Fall 2025 Jobs & Economic Development Committee implementation plan review

### CITY of CHARLOTTE





**CITY** of CHARLOTTE















11

# **Ecosystem Assessment Key Findings**

**Capital Access: Business Support Organizations:** A Robust but Complicated Small Business Ecosystem Stages **Equity:** 

Charlotte Needs to Continue to Prioritize Equity Across Gender, Race, Ethnicity, and Location

**Unique Capital Needs** Across Small Business **Types and Development** 

Workforce **Development:** A Rich and Diverse Talent Pipeline but a Disconnect with the Small Business Community

**Physical Space: Increasingly Limited** Affordable Commercial and Retail Space

**Customers and Markets:** The Challenge of Doing Business with the Government and **Corporate Anchor** Institutions

**CITY** of CHARLOTTE

12