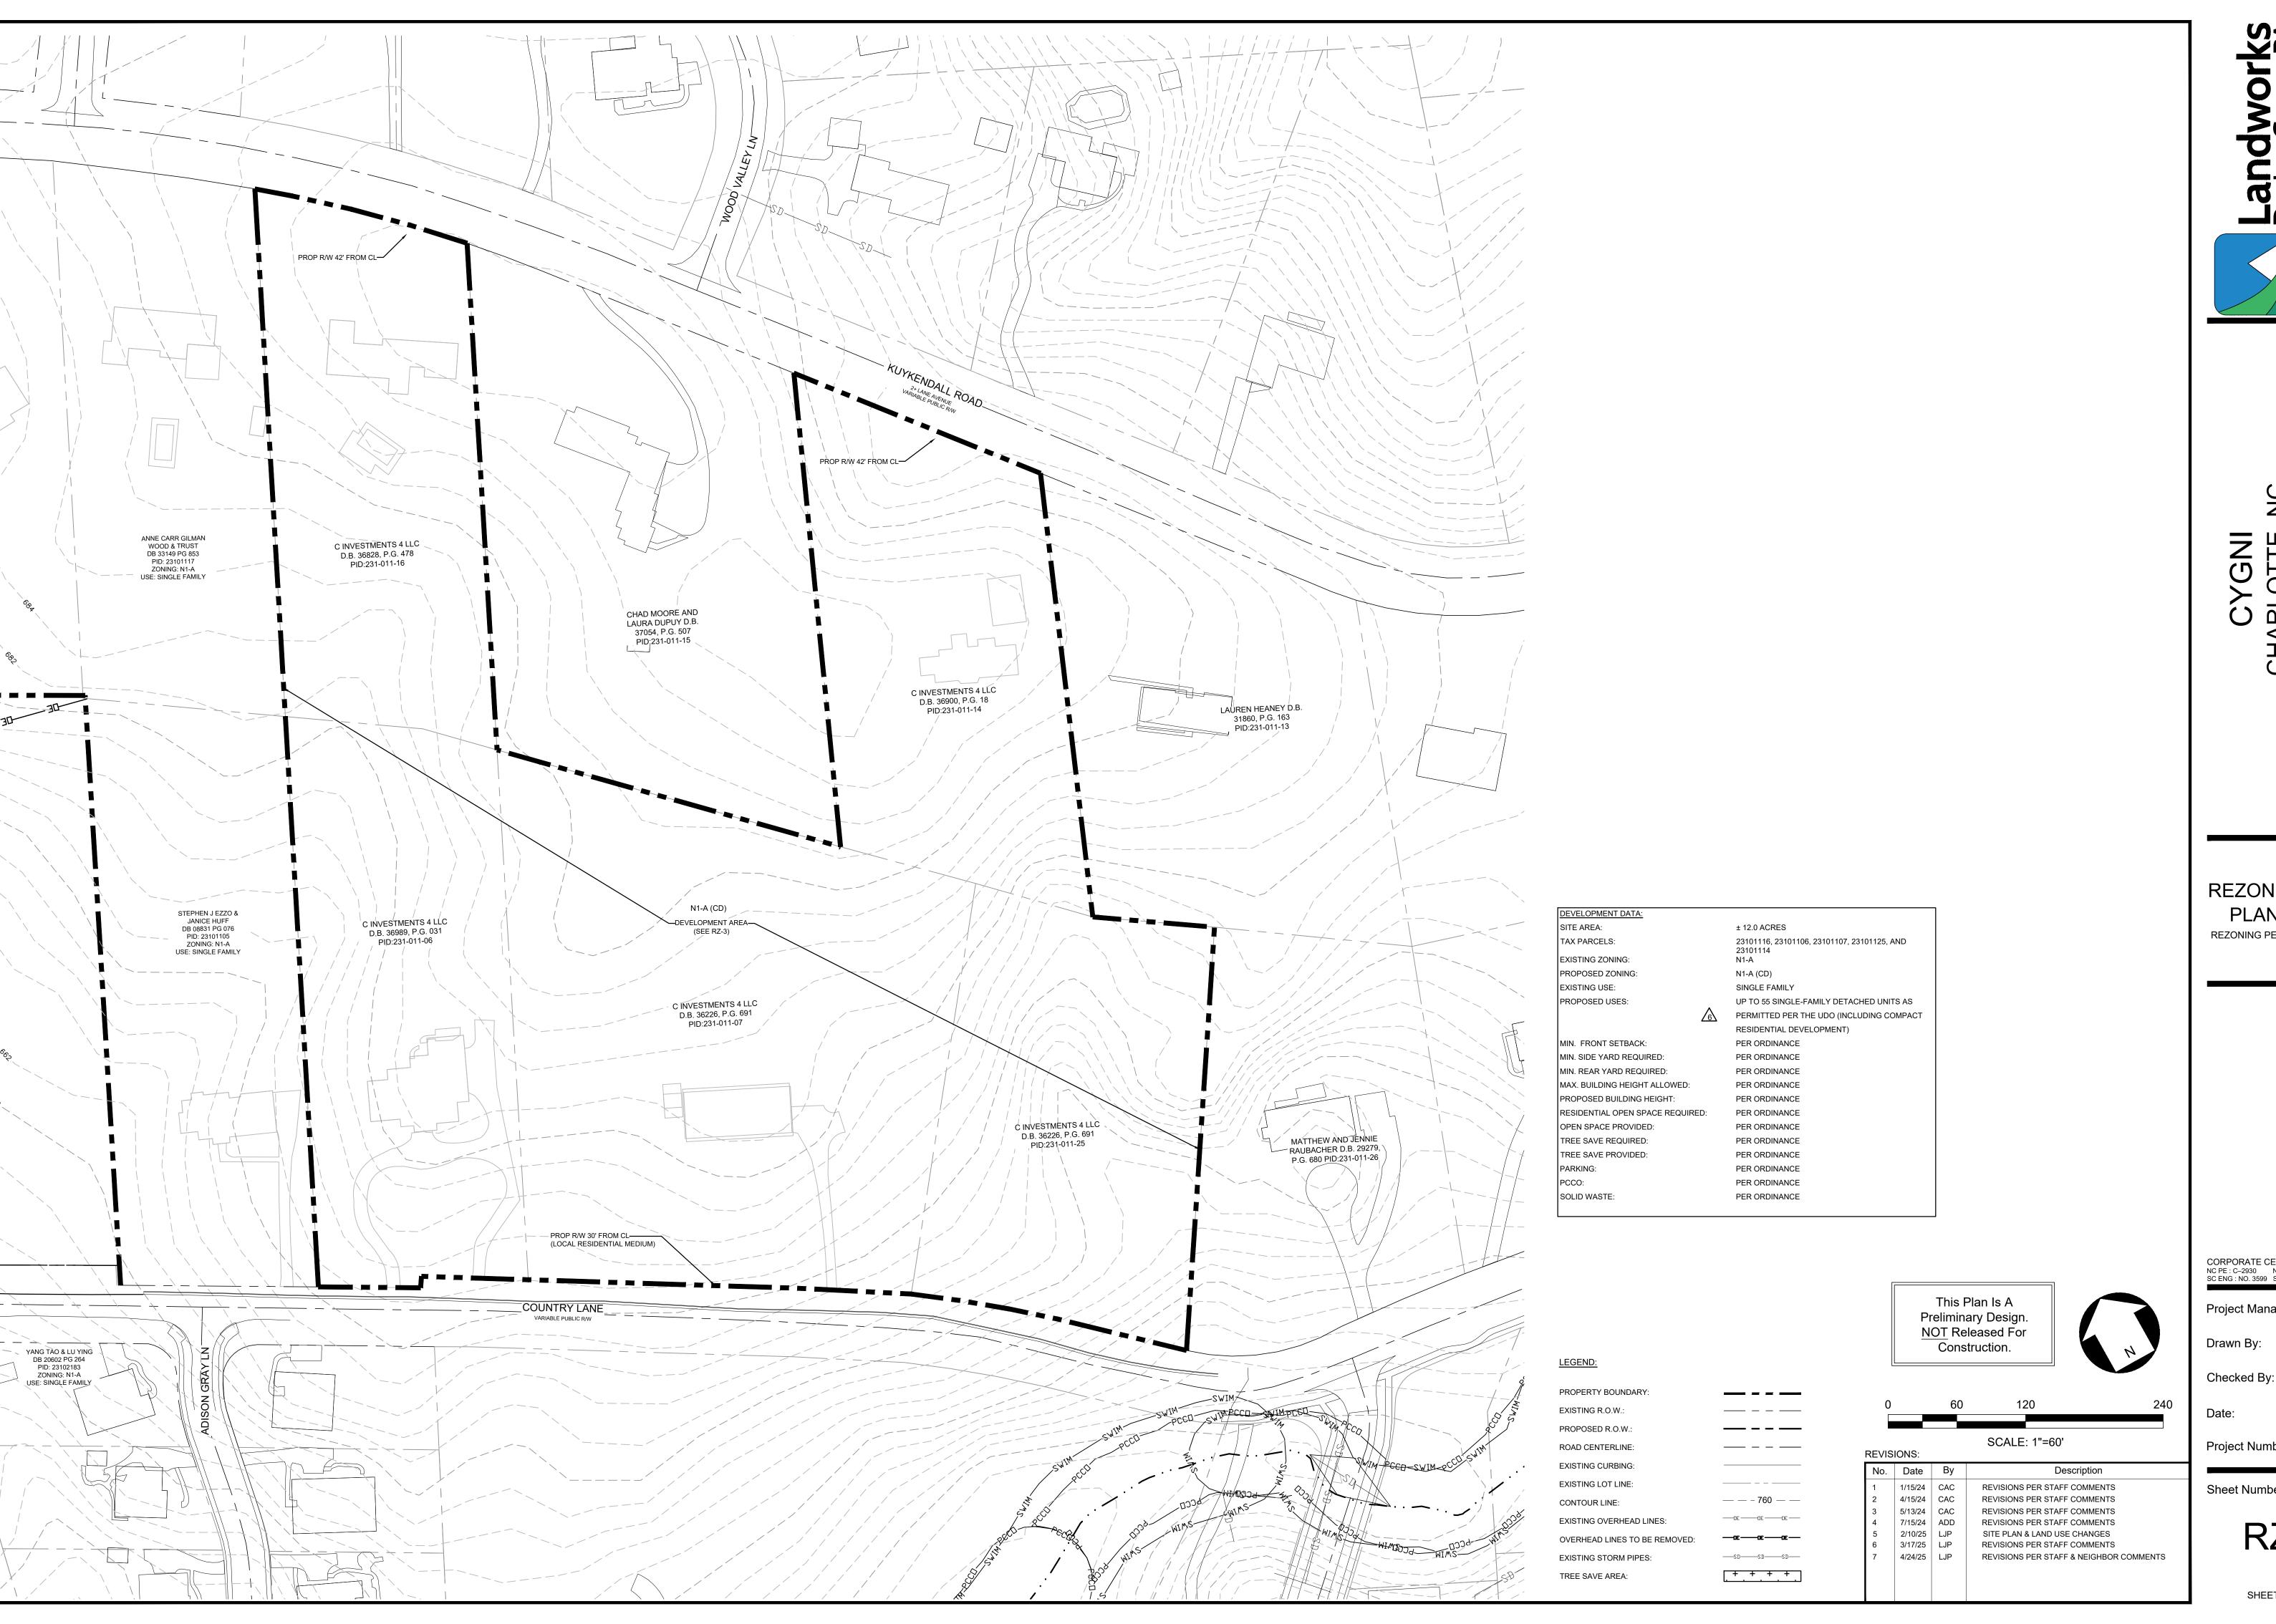

Sheet Number:

SHEET#2 OF 3

**REZONING SITE PLAN EAST** 

REZONING PETITION: 2023-074

Project Manager:

Drawn By:

06/06/2025

MDL

Project Number:

Sheet Number:

SHEET#3 OF3