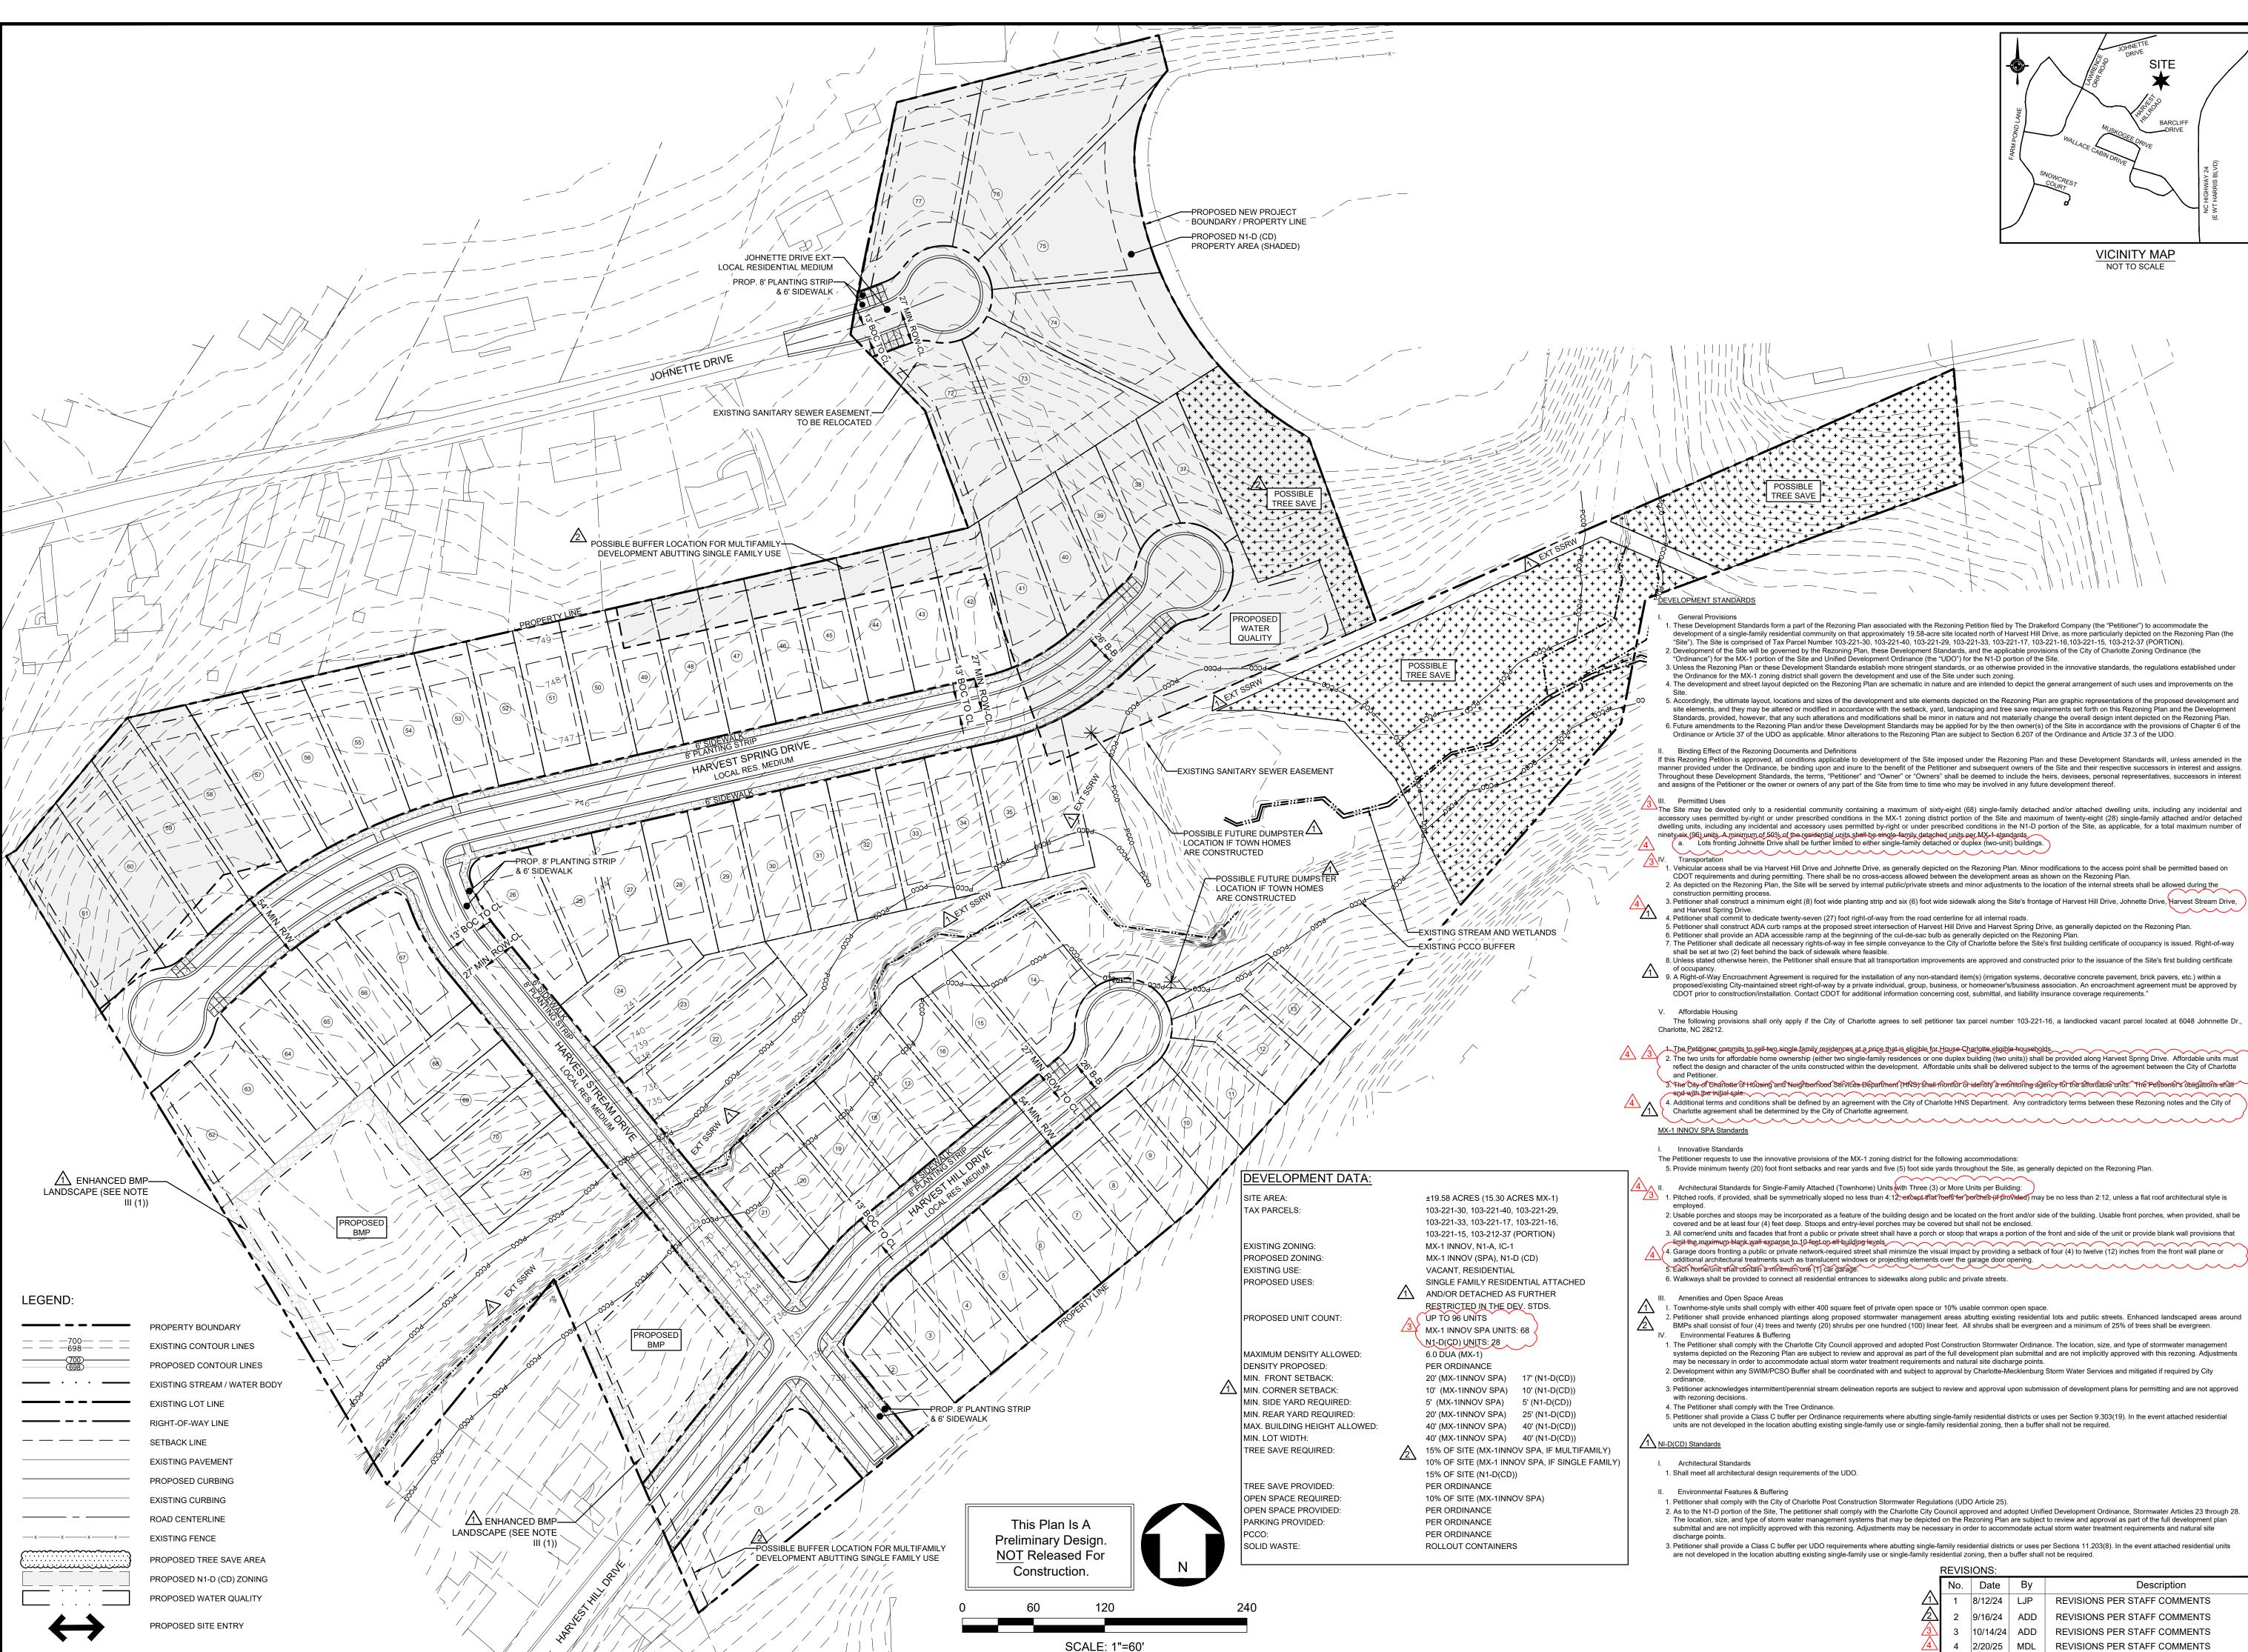

\2022 Jobs\22101 - Harvest Hills\CAD\Sketch Planning\22101 RZ SPA Ba





|   | REVIS | IONS:    |     |                      |
|---|-------|----------|-----|----------------------|
|   | No.   | Date     | Ву  |                      |
| Â | 1     | 8/12/24  | LJP | REVISIONS PER        |
|   | 2     | 9/16/24  | ADD | REVISIONS PER        |
| 3 | 3     | 10/14/24 | ADD | REVISIONS PER        |
| 4 | 4     | 2/20/25  | MDL | <b>REVISIONS PER</b> |

R STAFF COMMENTS STAFF COMMENTS STAFF COMMENTS STAFF COMMENTS



S  $\sim$  $\bigcirc$ S  $\mathbf{O}$ LC) **U** M 4

# REZONING SITE PLAN

RZP-2024-072

## CORPORATE CERTIFICATIONS NC PE : C-2930 NC LA : C-253 SC ENG : NO. 3599 SC LA : NO. 211

| Project Manager: | MDH     |
|------------------|---------|
| Drawn By:        | ADD     |
| Checked By:      | MDL     |
| Date:            | 5/30/24 |
| Project Number