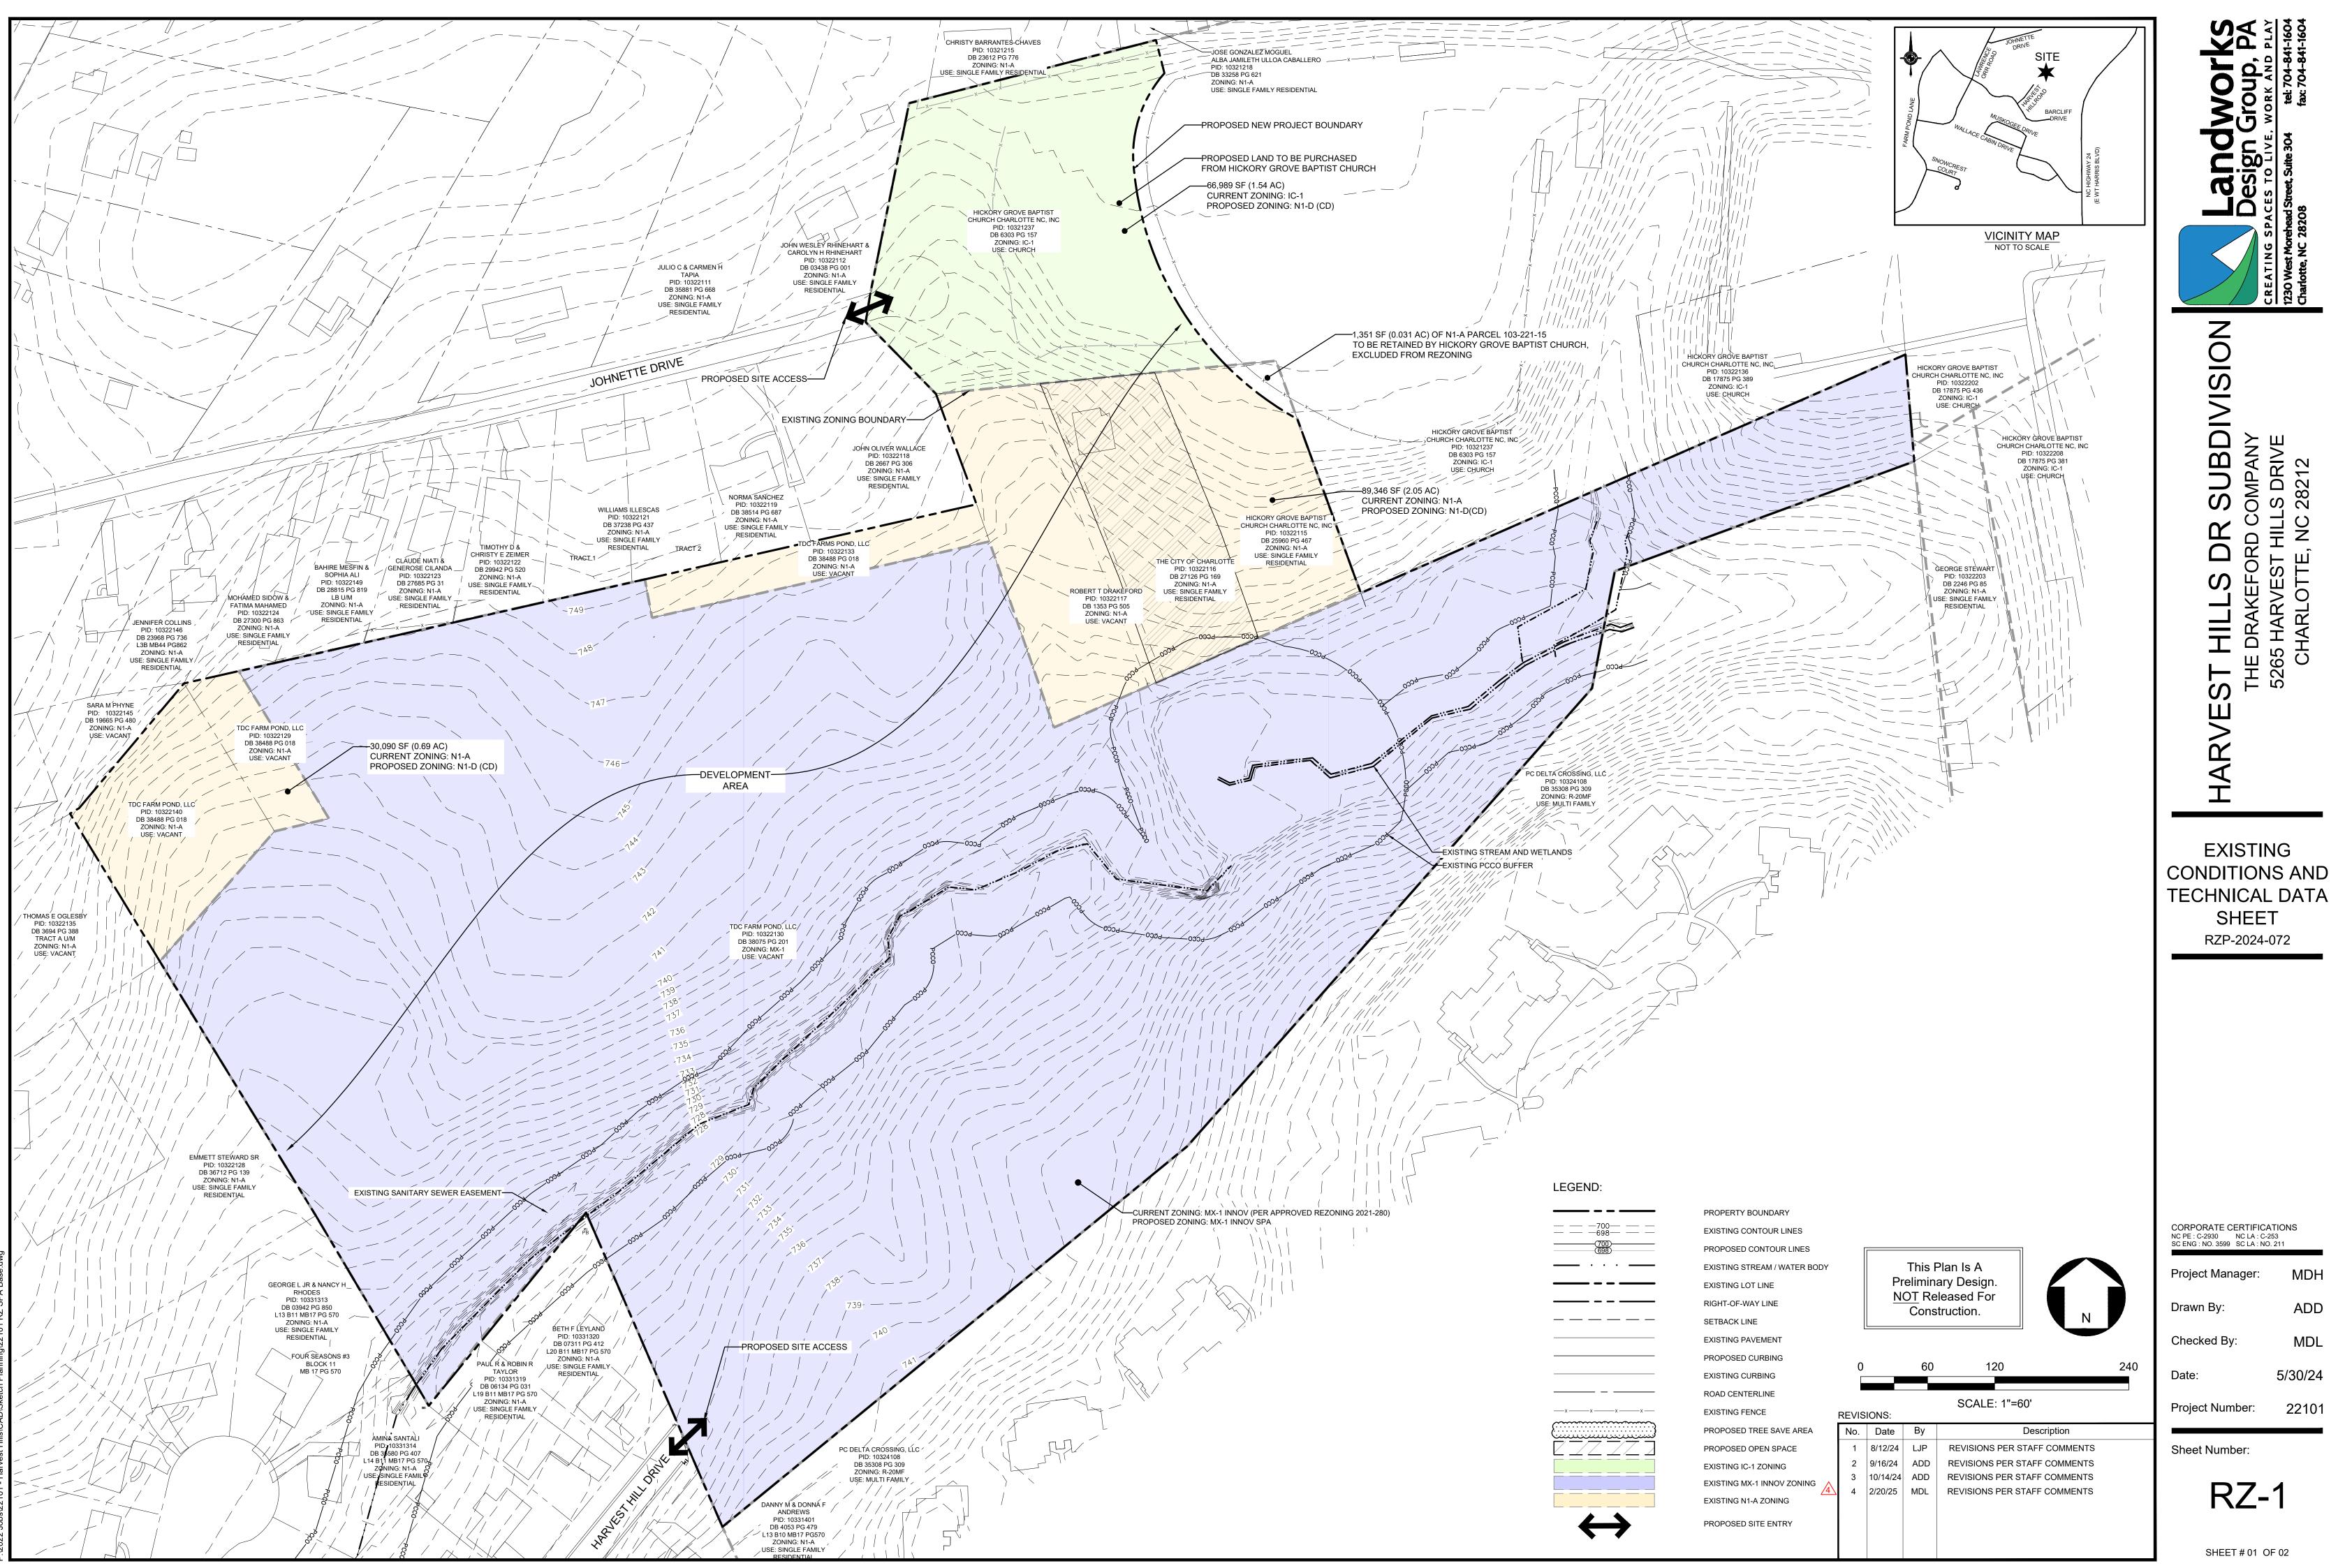

\2022 Jobs\22101 - Harvest Hills\CAD\Sketch Planning\22101 RZ SPA Ba





|   | REVIS | IONS:    |     |                      |
|---|-------|----------|-----|----------------------|
|   | No.   | Date     | Ву  |                      |
| Â | 1     | 8/12/24  | LJP | REVISIONS PER        |
|   | 2     | 9/16/24  | ADD | REVISIONS PER        |
| 3 | 3     | 10/14/24 | ADD | REVISIONS PER        |
| 4 | 4     | 2/20/25  | MDL | <b>REVISIONS PER</b> |

R STAFF COMMENTS STAFF COMMENTS STAFF COMMENTS STAFF COMMENTS



S  $\sim$  $\bigcirc$ S  $\mathbf{O}$ LC) **U** M 4

# REZONING SITE PLAN

RZP-2024-072

## CORPORATE CERTIFICATIONS NC PE : C-2930 NC LA : C-253 SC ENG : NO. 3599 SC LA : NO. 211

| Project Manager: | MDH     |
|------------------|---------|
| Drawn By:        | ADD     |
| Chec