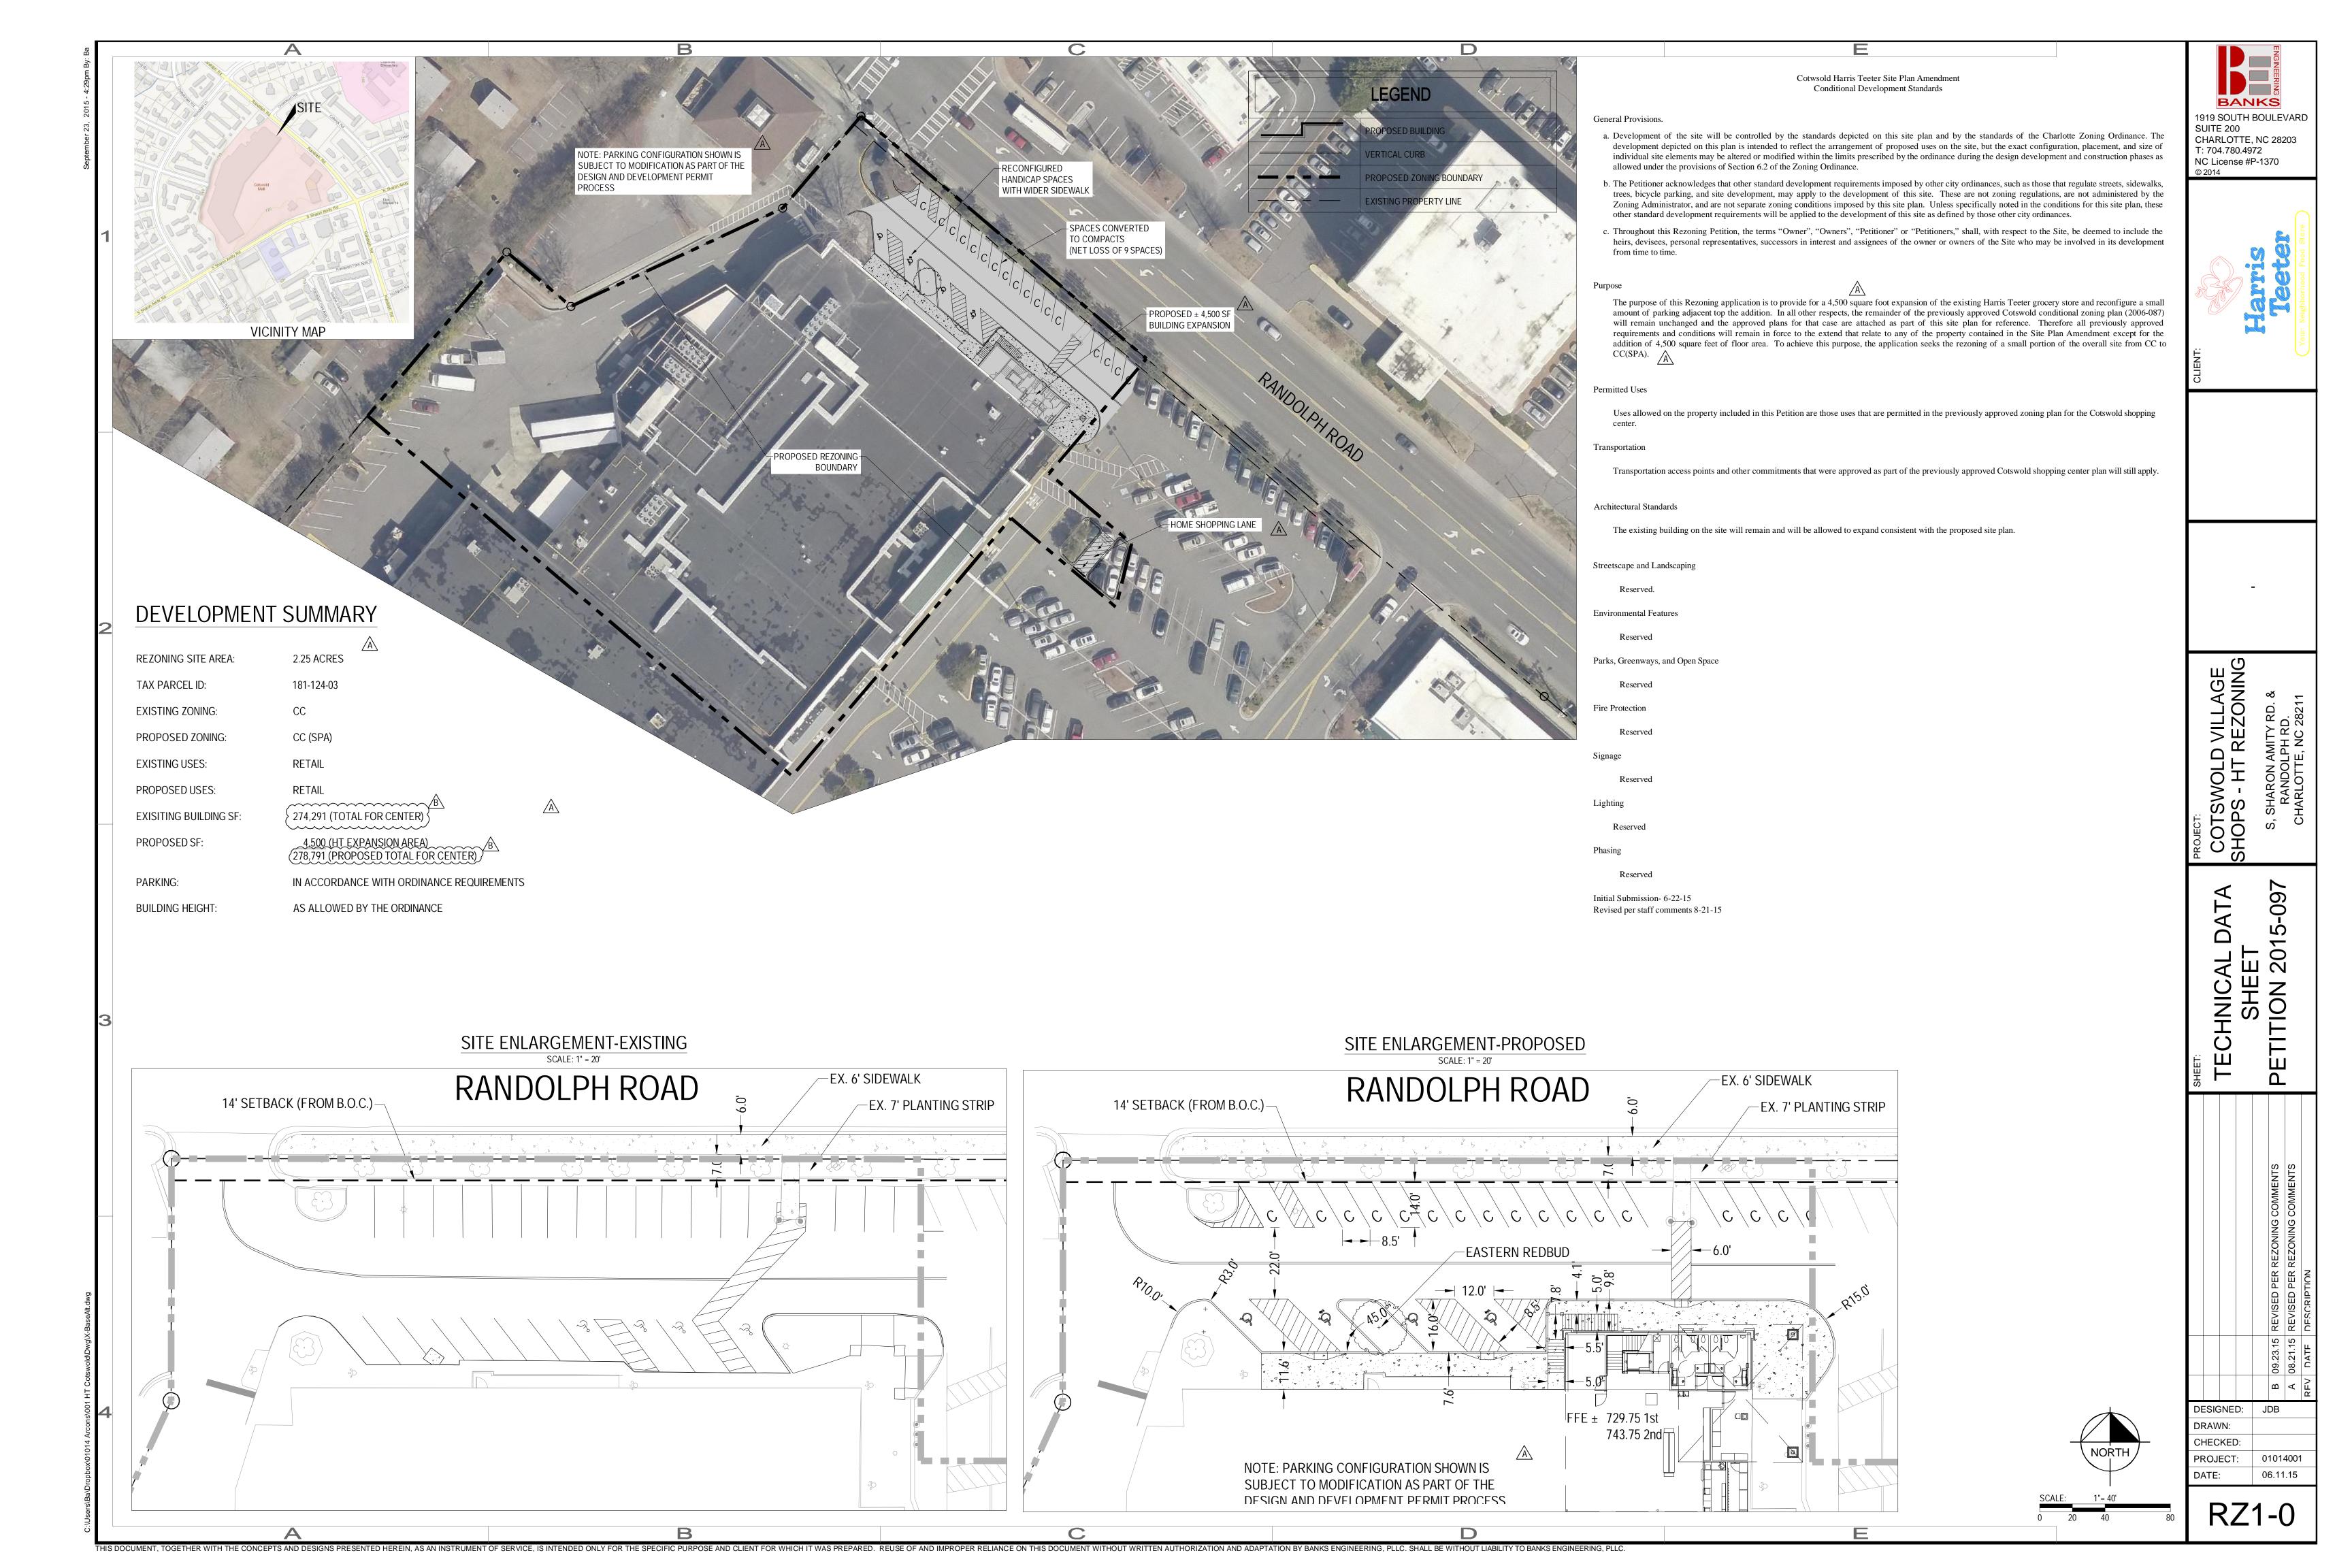

4. 081**927** central ave charlotte nc 2820 info@happyboxarchitecture.com

4 704.334.8 1 704.334.8

Issue Date: 09.13.2012

Job Number: 12–12 Drawn By: DG Hall

otswold Village Shop Sharon Amity Road and andolph Road

Zoning Site Plan

Split Plan

copyright 2012
happy box architecture pllc

G m 0 9 GHIN( AU

NCARB CERTIFIED

This drawing and the design shown are the property of Laughing Dog Studio Architecture. The reproduction, copying or other use of this drawing without their written consent is prohibited and any infringement will be subject to legal action.

05-81 Rezoning Site Plan