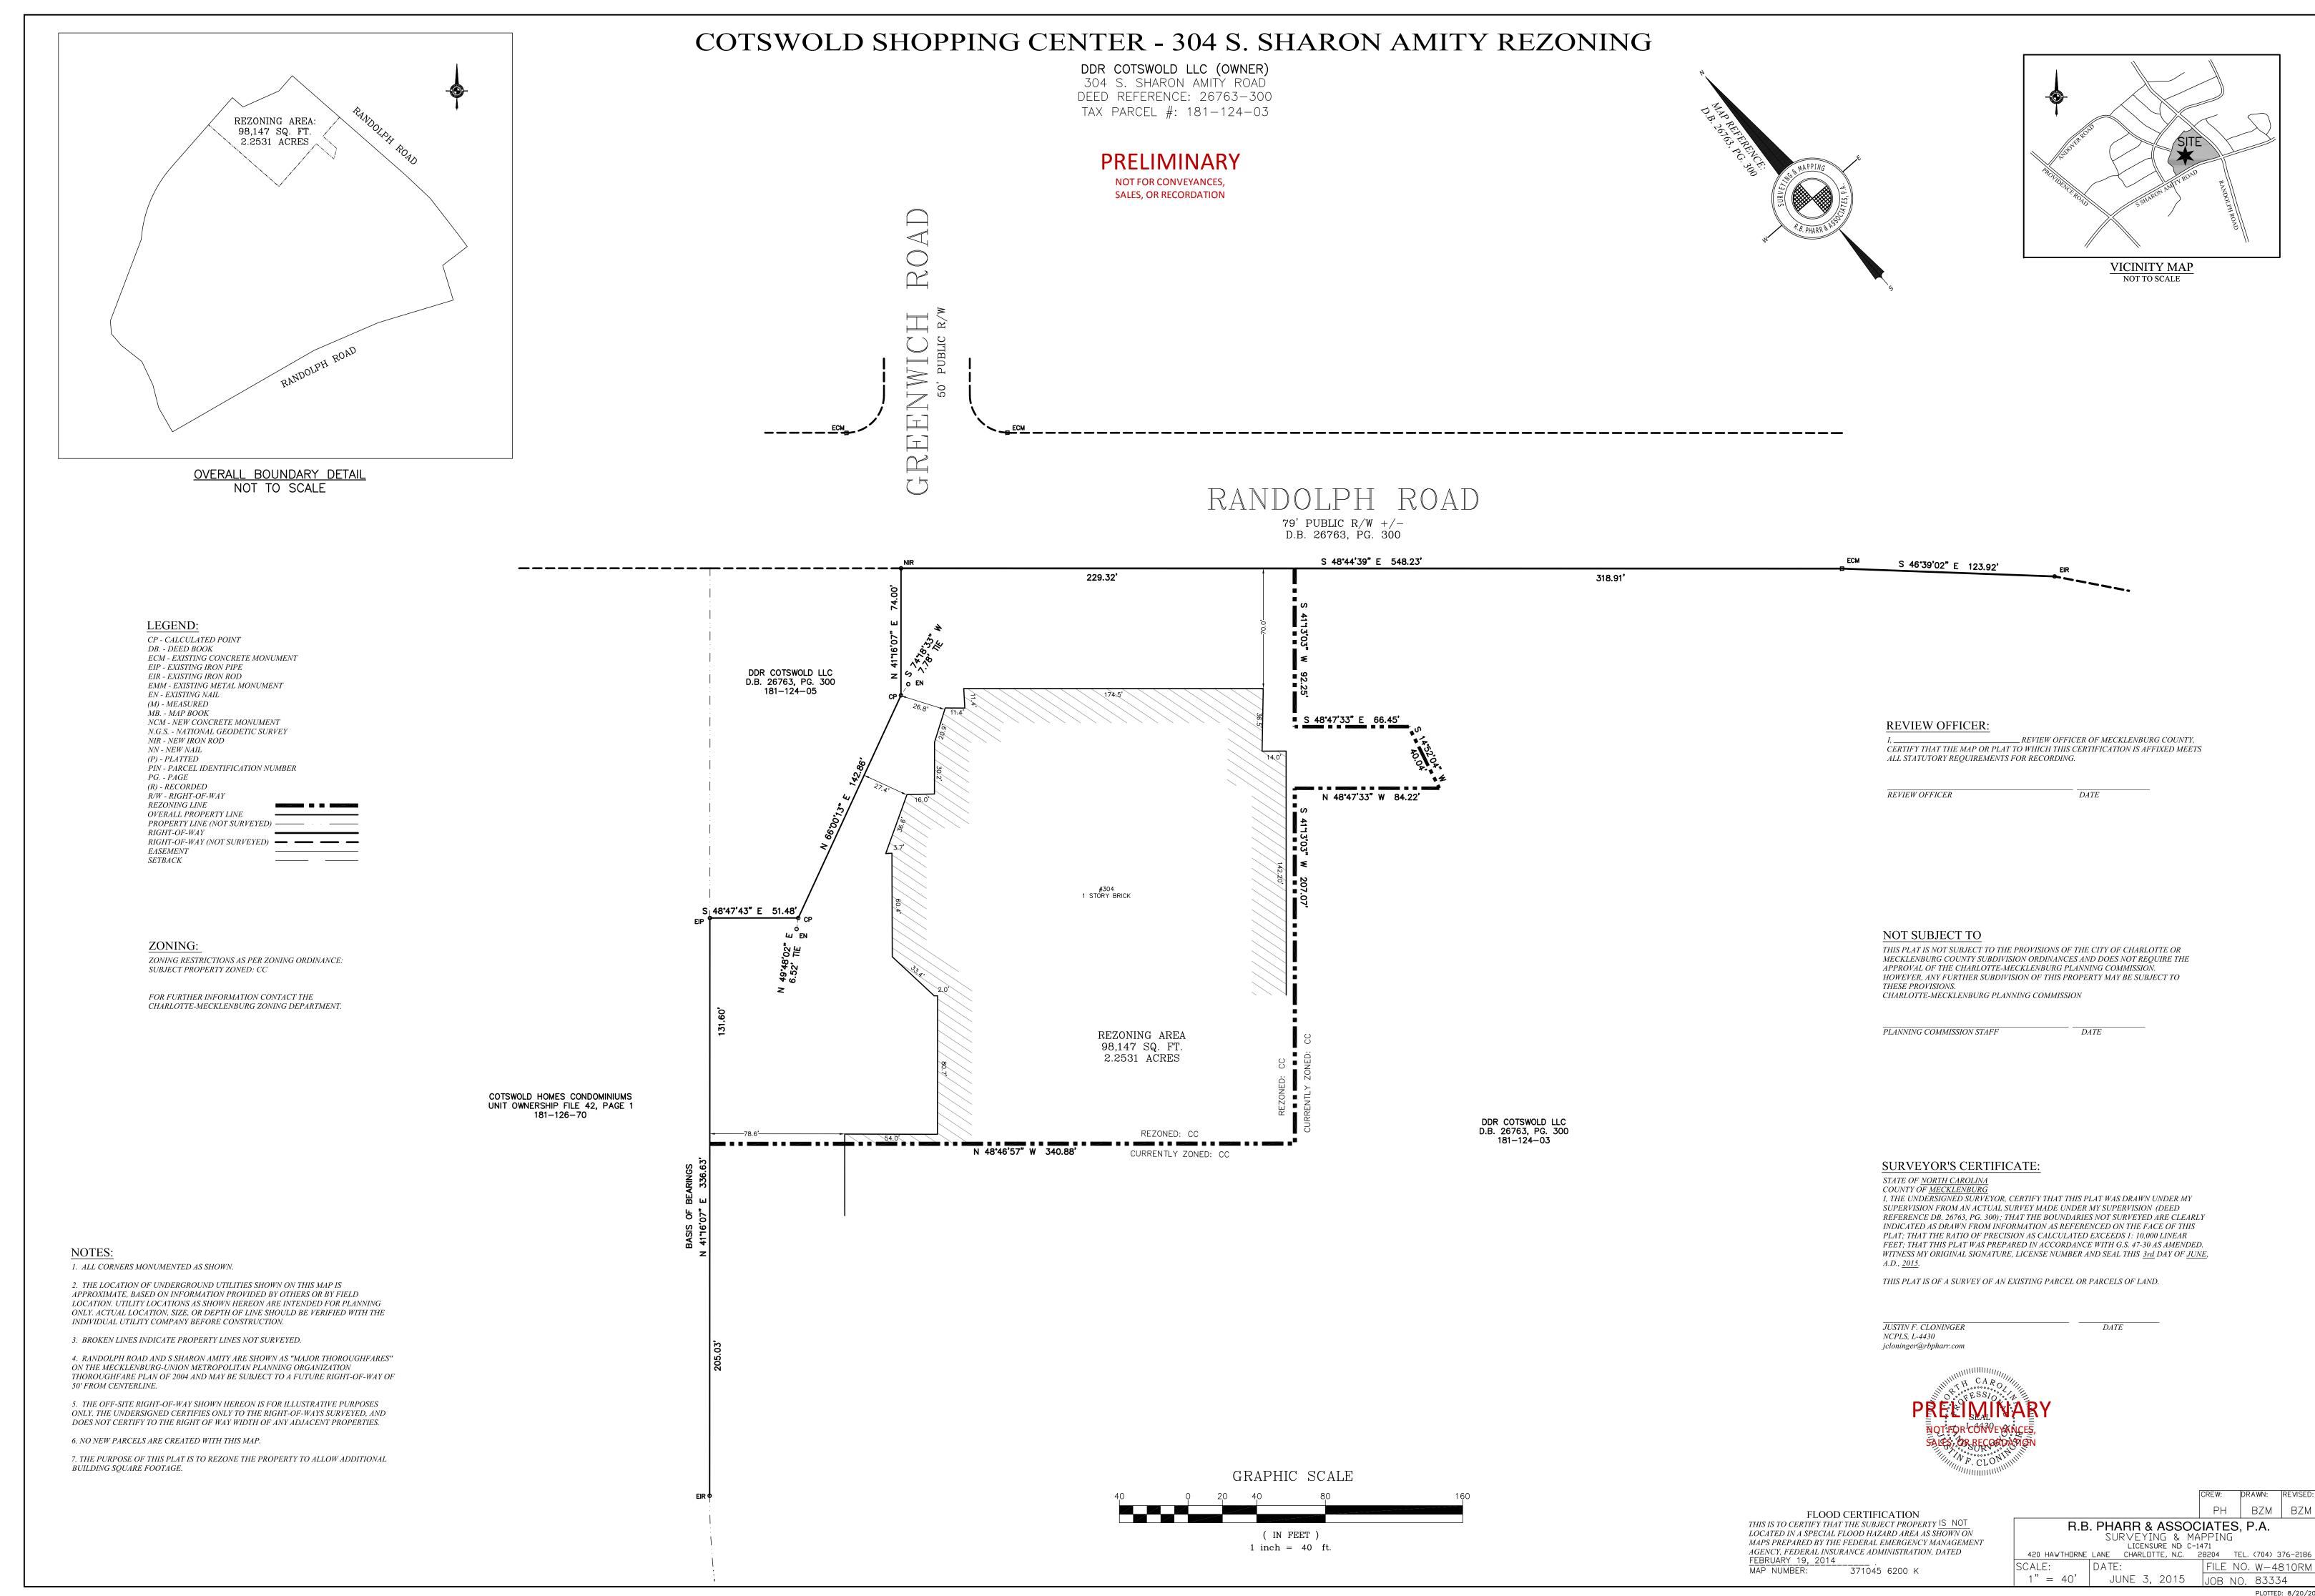

e nc 2820 info@happyboxarchitecture.com

4 704.334.8 1 704.334.8

Issue Date: 09.13.2012

Job Number: 12–12 Drawn By: DG Hall



otswold Village Shop Sharon Amity Road and andolph Road



Zoning Site Plan

Split Plan

copyright 2012
happy box architecture pllc



G m 0 9 GHIN( AU

NCARB CERTIFIED

This drawing and the design shown are the property of Laughing Dog Studio Architecture. The reproduction, copying or other use of this drawing without their written consent is prohibited and any infringement will be subject to legal action.



Rd

Randolph

Rd.

Amity

Sharon

S

Shop

Village

Cotswold

282

Carolina

North

Charlotte,

Issue Date:

09.14.06: Revision 3 08.31.06: Revision 2 07.25.06: Revision 1 07.11.06: Revision 07.10.06: Revision 04.10.06

Drawn By:

05-81 Rezoning Site Plan