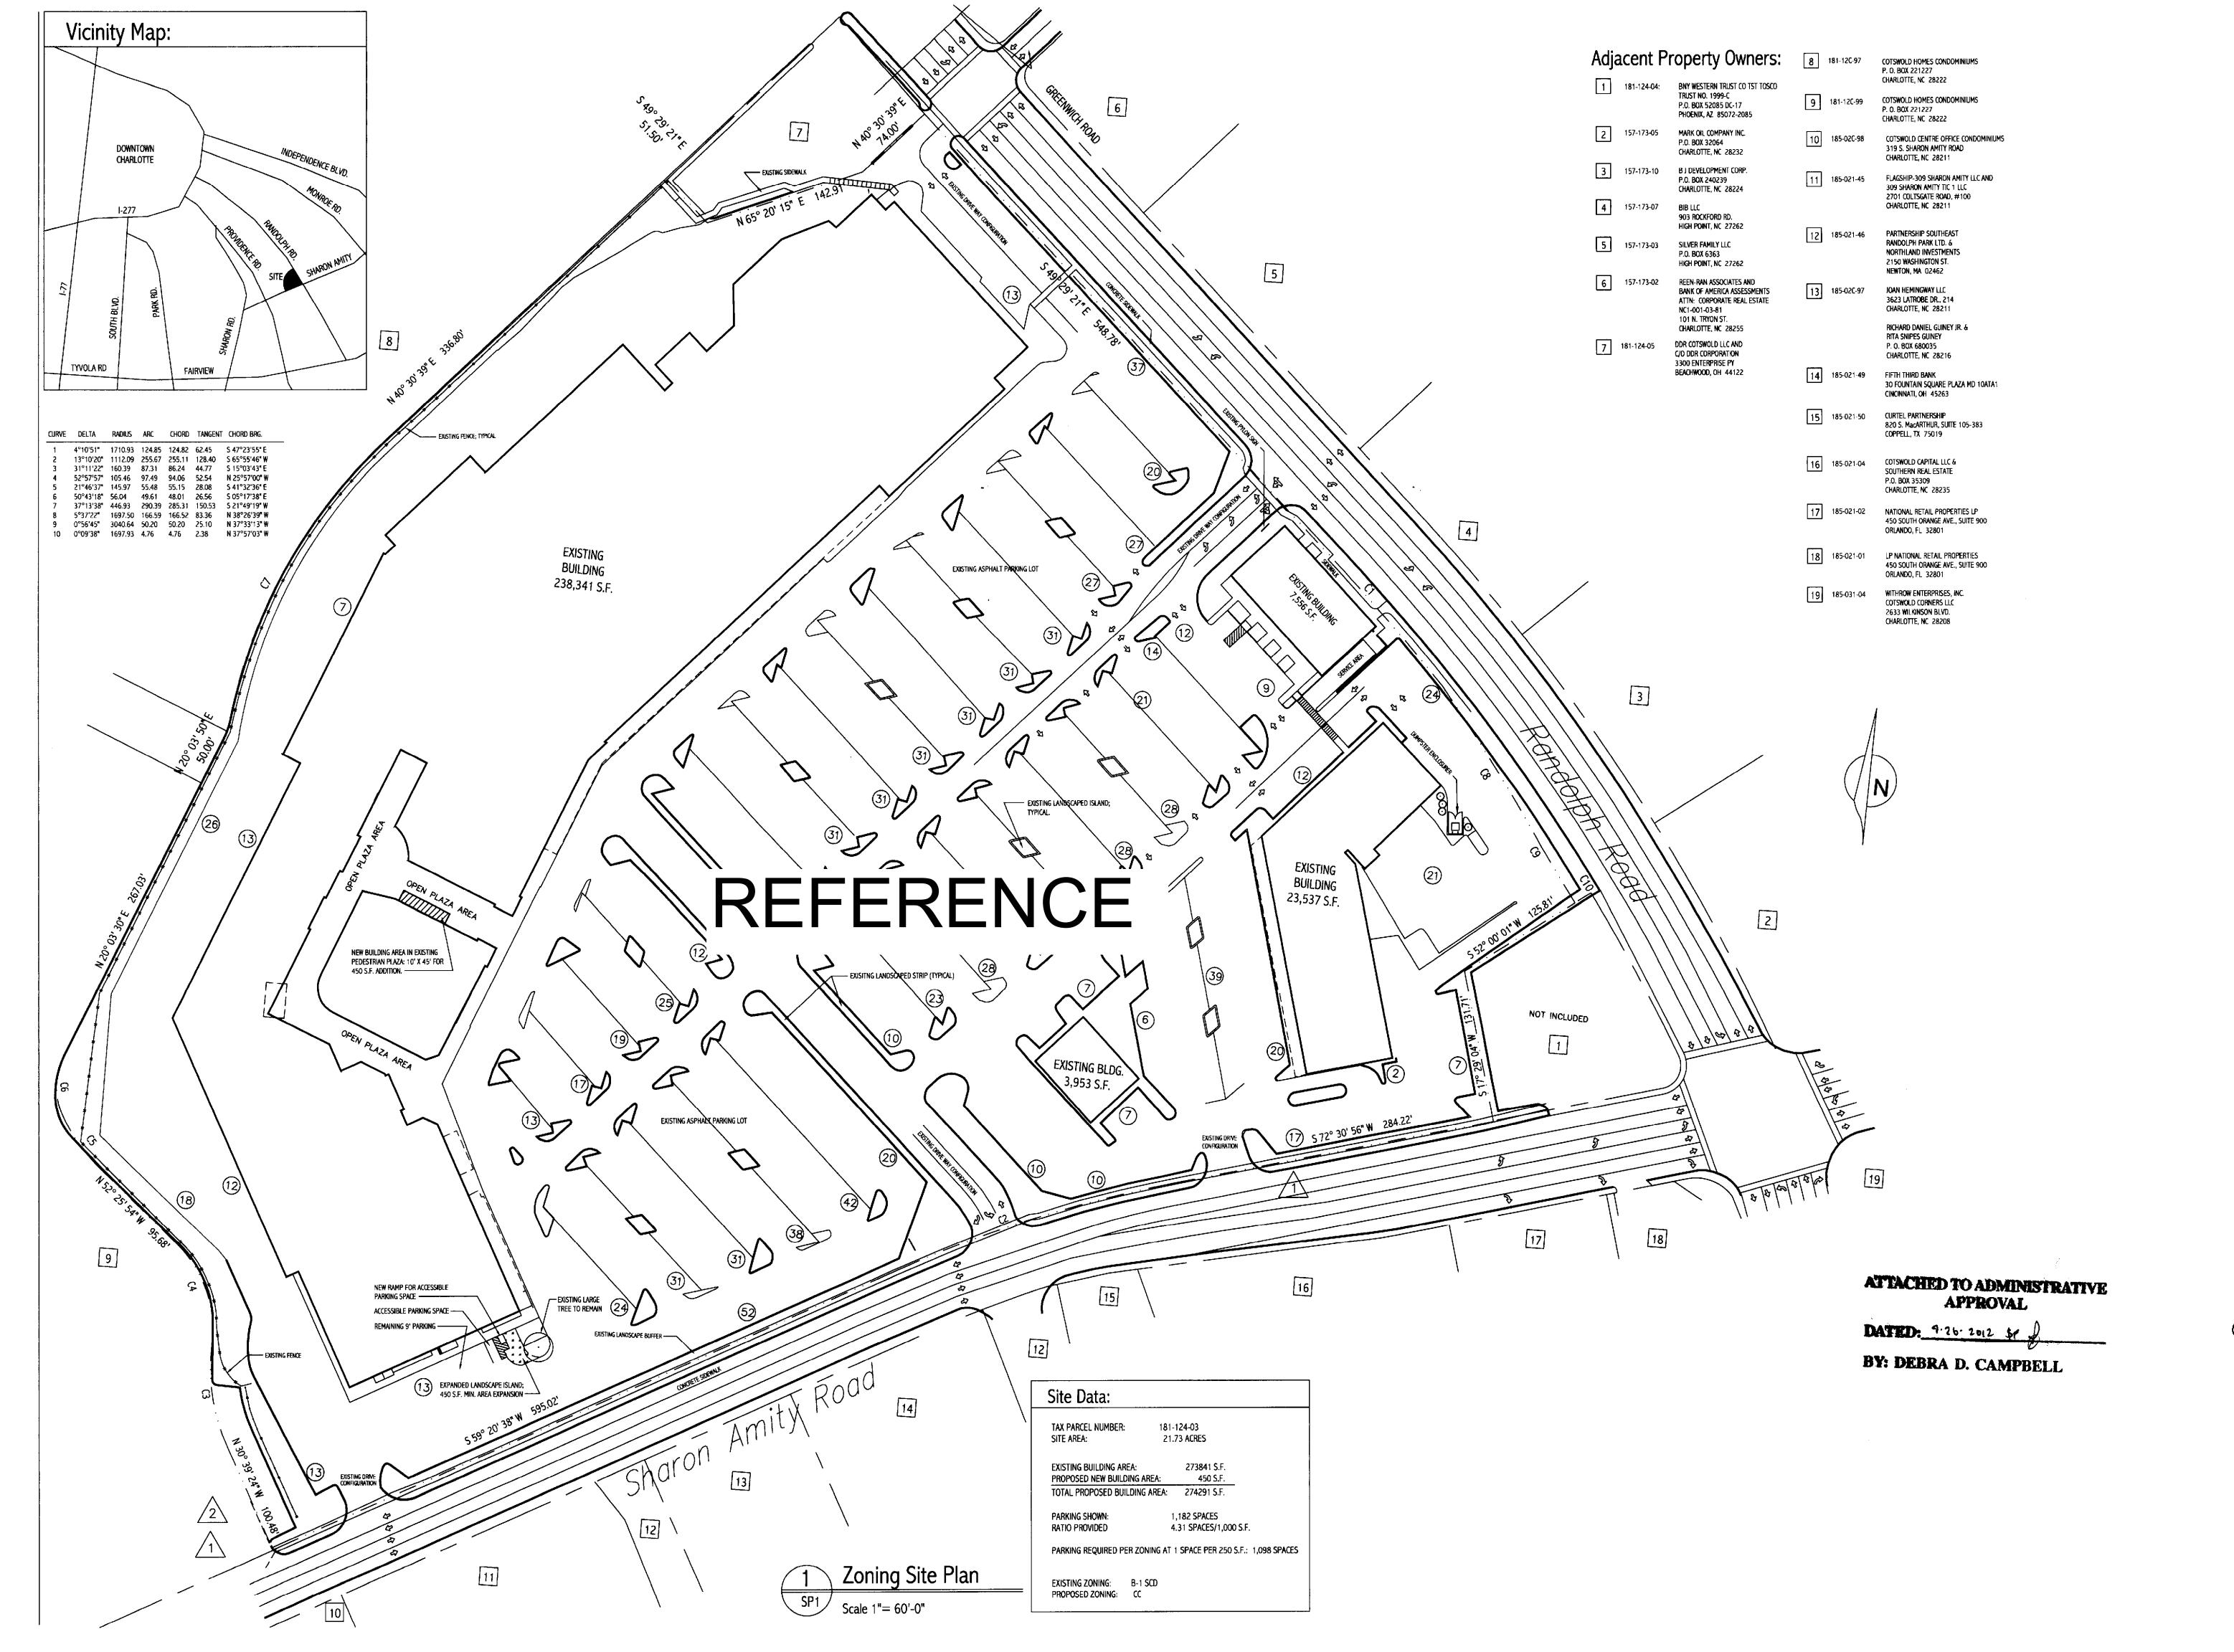

Zoning Site Plan

Split Plan

copyright 2012
happy box architecture pllc

G m 0 9 GHIN( AU

NCARB CERTIFIED

This drawing and the design shown are the property of Laughing Dog Studio Architecture. The reproduction, copying or other use of this drawing without their written consent is prohibited and any infringement will be subject to legal action.

Rd

Randolph

Rd.

Amity

Sharon

S

Shop

Village

Cotswold

282

Carolina

North

Charlotte,

Issue Date:

09.14.06: Revision 3 08.31.06: Revision 2 07.25.06: Revision 1 07.11.06: Revision 07.10.06: Revision 04.10.06

Drawn By:

05-81 Rezoning Site Plan