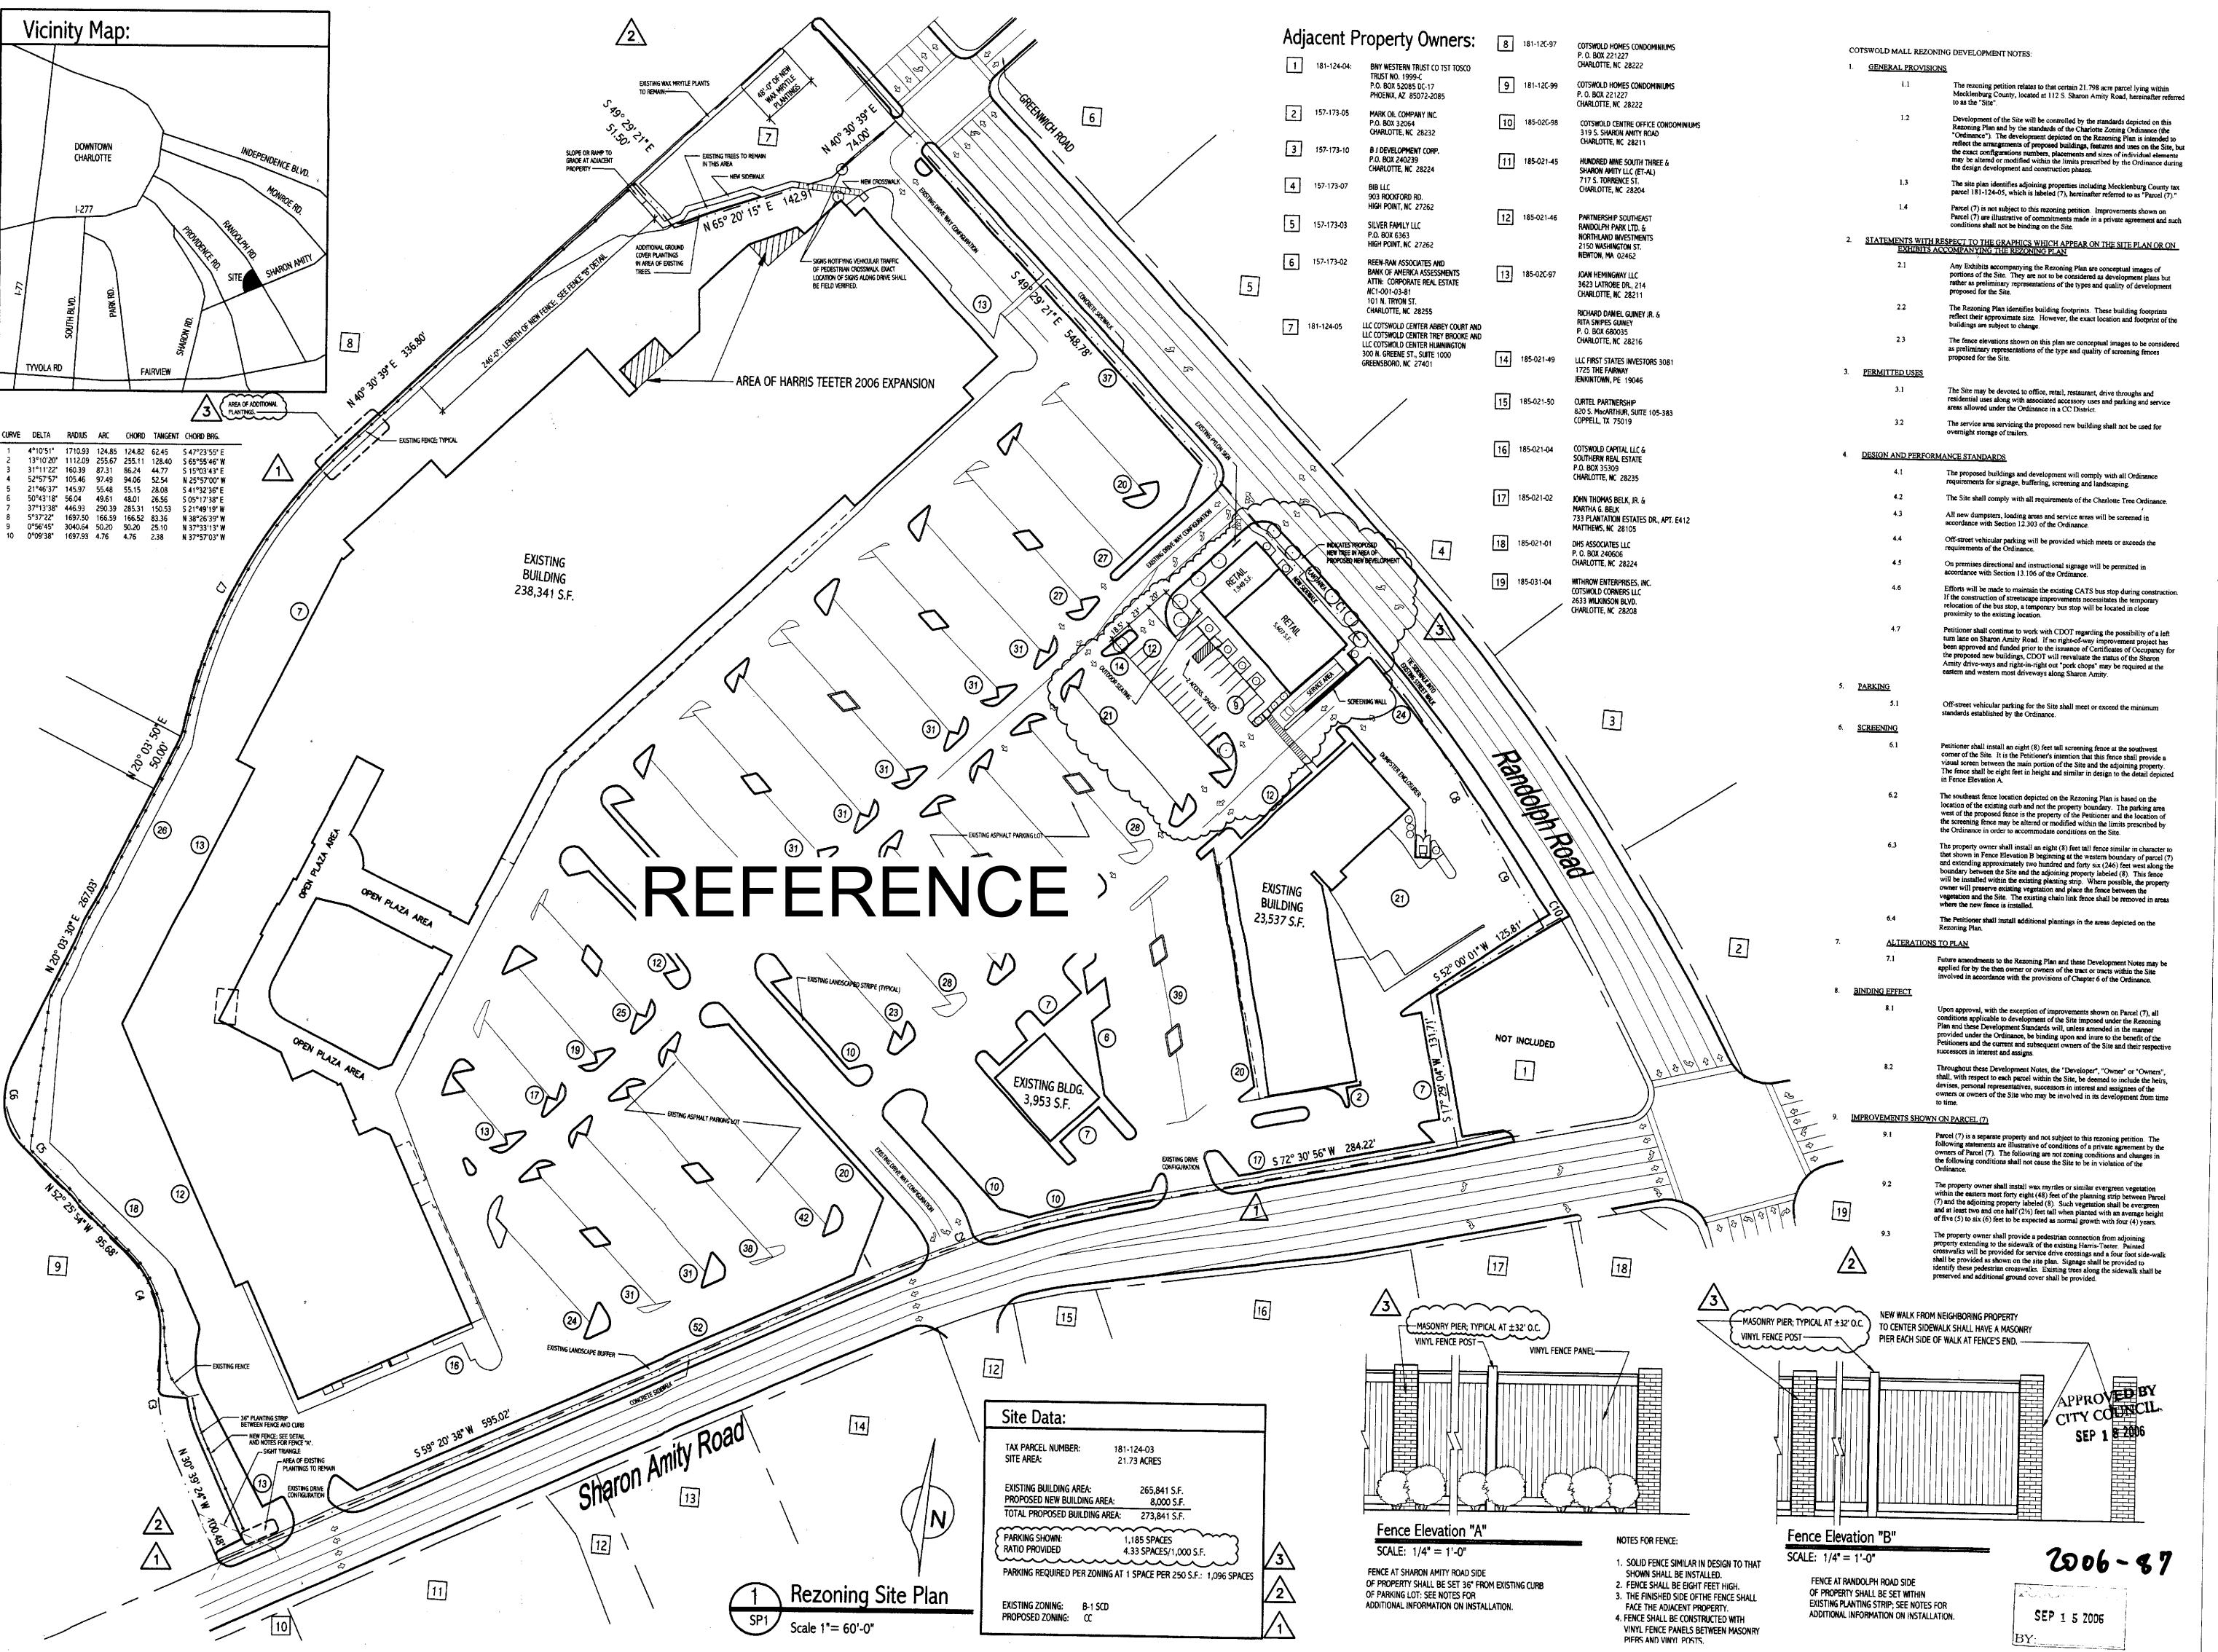

4. 081**927** central ave charlotte nc 2820 info@happyboxarchitecture.com

4 704.334.8 1 704.334.8

Issue Date: 09.13.2012

Job Number: 12–12 Drawn By: DG Hall

otswold Village Shop Sharon Amity Road and andolph Road

Zoning Site Plan

Split Plan

copyright 2012
happy box architecture pllc

G m 0 9 GHIN( AU

NCARB CERTIFIED

This drawing and the design shown are the property of Laughing Dog Studio Architecture. The reproduction, copying or other use of this drawing without their written consent is prohibited and any infringement will be subject to legal action.

Rd

Randolph

Rd.

Amity

Sharon

S

Shop

Village

Cotswold

282

Carolina

North

Charlotte,

Issue Date:

09.14.06: Revision 3 08.31.06: Revision 2 07.25.06: Revision 1 07.11.06: Revision 07.10.06: Revision 04.10.06

Drawn By:

05-81 Rezoning Site Plan