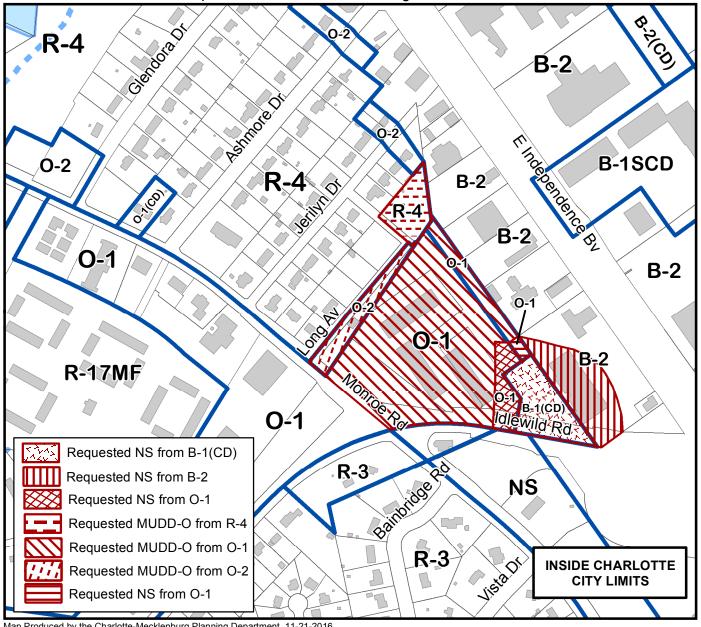

Petition #: | 2017-016

Petitioner: Selwyn Property Group

R-4, B-1(CD), B-2, O-1 & O-2 **Zoning Classification (Existing):** 

(Single Family, Residential; Neighborhood Business, Conditional; General Business and Office)

**NS & MUDD-O** Zoning Classification (Requested): \_\_\_

(Neighborhood Services and Mixed Use Development District, Optional)

Acreage & Location: Approximately 13.18 acres located on the west side of East Independence Boulevard generally surrounded by Monroe Road, Idlewild Road,

Independence Boulevard and Long Avenue.

Map Produced by the Charlotte-Mecklenburg Planning Department, 11-21-2016.