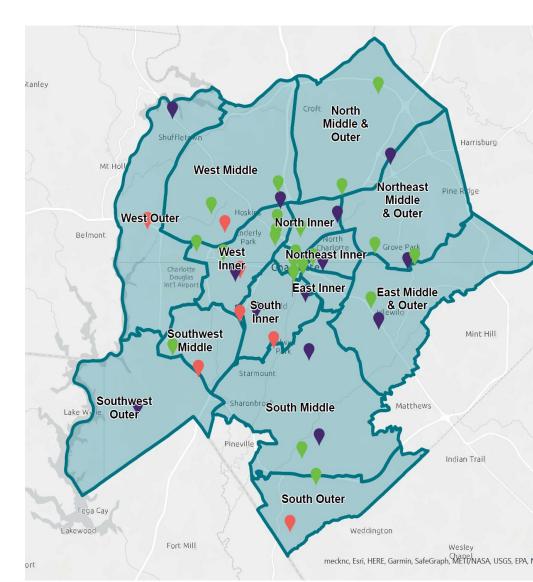

|
| But not | Stop development                                                                                        |
|         | But not                                                                                                 |

# **Process + Plan Components**



## **Our Team**

Ę



CHARLOTTE FUTURE 2040 COMMUNITY AREA PLANNING

# **Community Engagement**

*Our Equitable & Inclusive Strategy* 

CONSTANT





#### <u>130,000+ Interactions</u> To Date



#### Library Office Hours

**1,040** Office Hours**179** Interactions



### Other Meetings Virtual P

33 Meetings 1,500 Interactions

222

**Workshops** 

**42** Workshops

**445** Participants

877 Comments

### Virtual Platforms 100,000+

Interactions



# How input was used?

### **External Engagement**

- Input = 42 Workshops, 42 Focus Areas
- Community-Driven Revisions
  - Balancing Priorities
  - <u>Confirming the Vision</u>
  - Enhancing Activity Centers
- Alignment with Vision & Values
- Refined 1% of Policy Map

### **Internal Engagement**

• Input = Partners (Alignment Rezoning, Corridors of Opportunity, Strategic Investment Areas, Park & Rec, Catawba Lands Conservancy, Centralina Council)

#### Technical Revisions

- Translation corrections
- Edge refinements
- Data updates
- Improved accuracy
- Refined 5% of Policy Map



<u>Total Change</u>: 6% of Policy Map Refined



CHARLOTTE FUTURE 2040 COMMUNITY AREA PLANNING

| Timeline            | REVISED POLICY MAP &<br>MANUAL