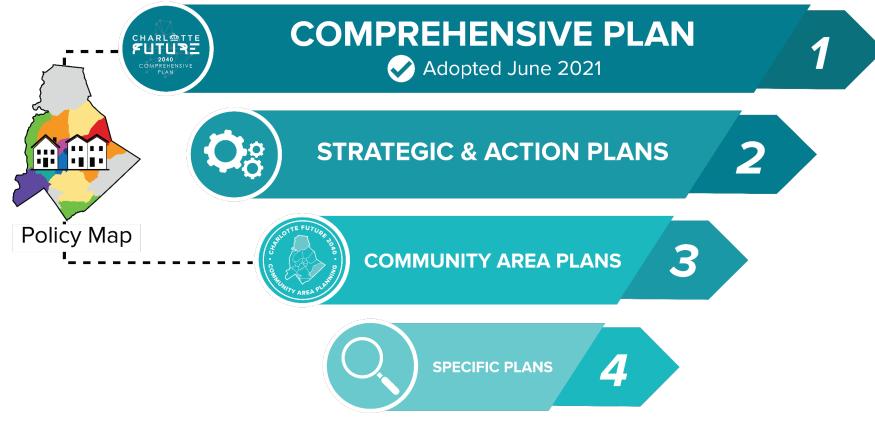

### **CHARLOTTE FUTURE 2040 COMMUNITY AREA PLANNING**

## Implementing the Charlotte Future 2040 Comprehensive Plan

TRANSPORTATION, PLANNING, DEVELOPMENT COMMITTEE MARCH 4, 2024

**CITY** of **CHARLOTTE** 

## **Presentation Overview**

- Community Area Planning Relationship to other initiatives
- CAP Process & Expected Outcomes
- Engagement Framework + Results
- Next Steps





# **Layered Approach to Planning**



CHARLOTTE FUTURE 2040 COMMUNITY AREA PLANNING

Ē

# **Community Area Planning (CAP)**

**Purpose**: Provide <u>community-level guidance</u> for growth & development *(including places, mobility, open space, capital facilities, community facilities & amenities)* 

#### Approach:

- Citywide = Equitable
- Larger geographies = Efficient

#### **Expected Outcomes:**

- <u>14 Community Area Plans</u>
  - Policy Map Refinements
  - Planned + Needed Projects/Programs
  - Illustrative Concepts
  - Implementation Strategy
- <u>Refined 2040 Policy Map</u>



#### **Community Area Planning Geographies**



# **Communicating Expected Outcomes**

Ę

|         | Regulations                                                                                             |
|---------|------------------------